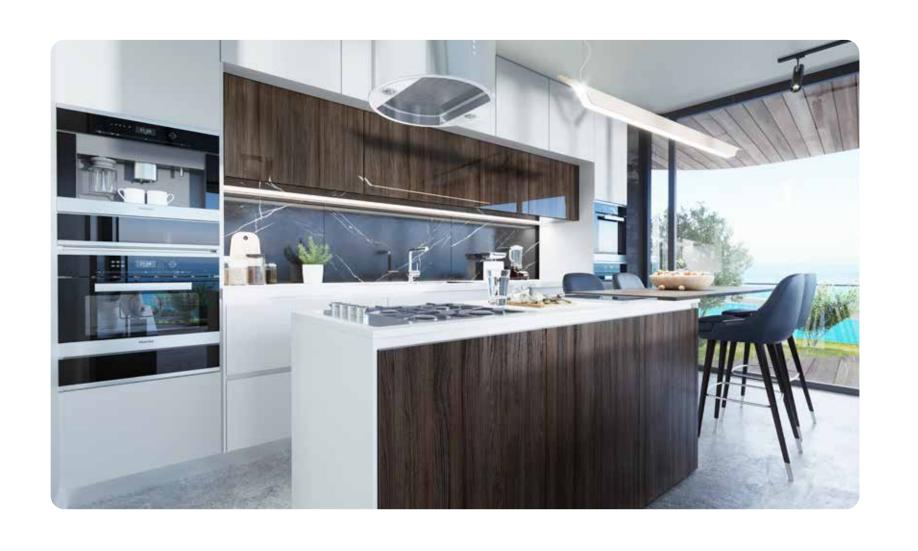

#### Features

- Built-in appliances
- VRV heating and cooling system
- Automated water and electricity reading
- Generator (for all areas and suites)