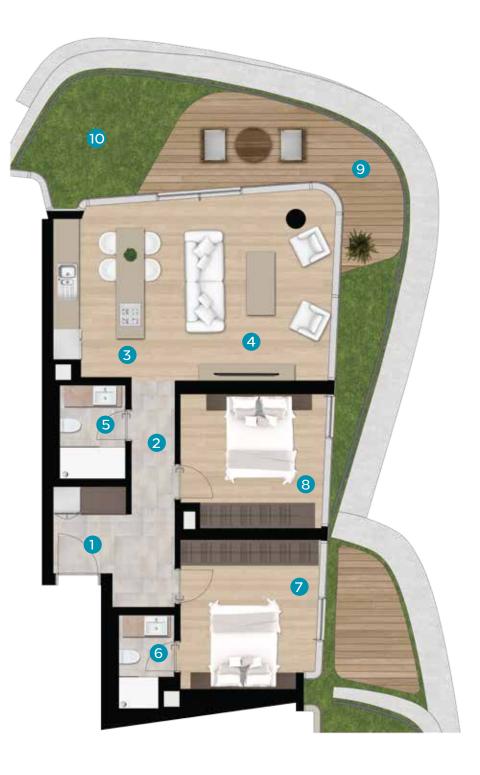

# 3+1 Duplex Floor Plan

| NET AREA           | <b>132.69</b> m² |
|--------------------|------------------|
| GROSS AREA         | <b>264.32</b> m² |
| OVERALL GROSS AREA | 330.40 m²        |

| 1  | Entrance Hall | <b>3.46</b> m²  |
|----|---------------|-----------------|
| 2  | Kitchen       | 10.05 m²        |
| 3  | Living Room   | <b>53.25</b> m² |
| 4  | Bathroom1     | 2.05 m²         |
| 5  | Balcony1      | 20.20 m²        |
| 6  | Hall          | 5.35 m²         |
| 7  | Bathroom 2    | 4.27 m²         |
| 8  | Bathroom 3    | <b>3.89</b> m²  |
| 9  | Bedroom1      | <b>24.83</b> m² |
| 10 | Bedroom 2     | 12.08 m²        |
| 11 | Bedroom 3     | <b>13.46</b> m² |
| 12 | Balcony 2     | 21.21 m²        |
| 13 | Garden        | 55.80 m²        |