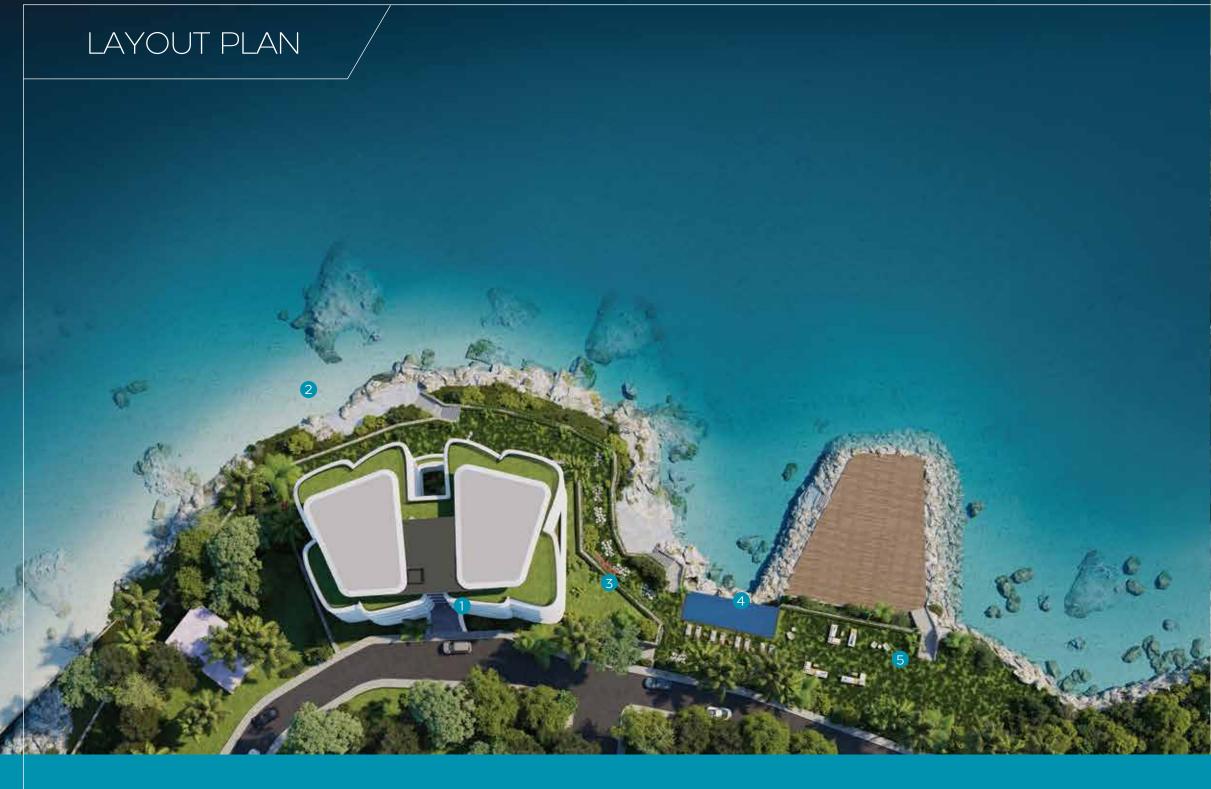

ation System

- Home management, featuring 10-inch touch screens with IP video intercom at residence entrances, as well as concierge and housekeeping services.
- Lighting, air conditioning and curtain controls designed to appeal to the personal taste of each resident.
- With 4 sight service, convenient and secure system management of any number of mobile devices and computers from anywhere in the world.
- Data transfer to mobile devices with email and push notification services.
- Air conditioning control from outside the home with remote control technology.
- Remote 3G-technology security camera monitoring via mobile devices, touch screen and television interfaces.
- Folkart Boyalık Çeşme employs the Control 4 system that supports IP, Wi-Fi, RF and KNX operation protocols.

























3 GARDEN AREAS







## ] + ] Floor Plan

| NET AREA           | 49.20 m²         |
|--------------------|------------------|
| GROSS AREA         | <b>86.53</b> m²  |
| OVERALL GROSS AREA | <b>108.16</b> m² |

| 1 | Entrance Hall | 5.34  | m² |
|---|---------------|-------|----|
| 2 | Kitchen       | 5.57  | m² |
| 3 | Living Room   | 21.91 | m² |
| 4 | Bathroom      | 3.89  | m² |
| 5 | Bedroom       | 12.49 | m² |
| 6 | Balcony1      | 6.22  | m² |
|   | Garden        |       | m² |





### 2+1 Floor Plan

| NET AREA           | <b>75.29</b> m²  |
|--------------------|------------------|
| GROSS AREA         | <b>124.26</b> m² |
| OVERALL GROSS AREA | <b>155.33</b> m² |

| 1 | Entrance Hall | <b>4.05</b> m²    |
|---|---------------|-------------------|
| 2 | Hallway