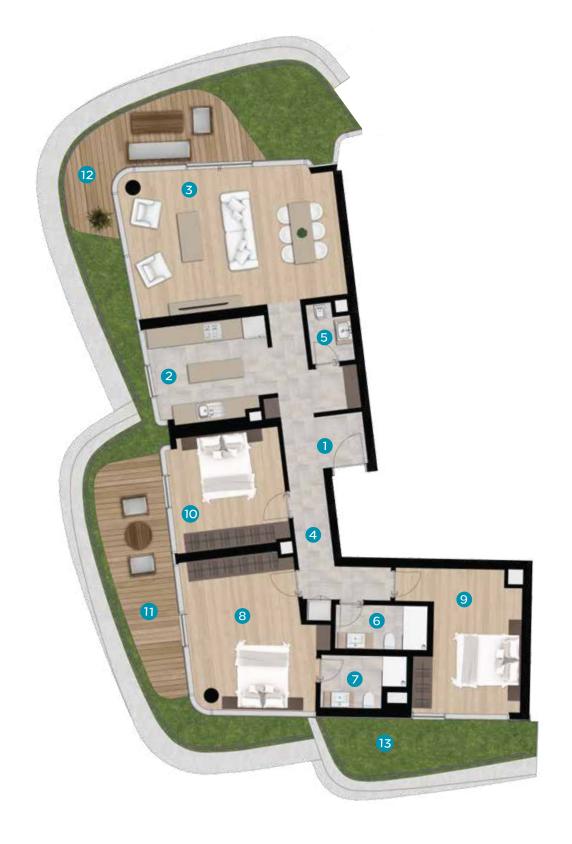

## 3+1 Floor Plan

| NET AREA           | <b>125.87</b> m <sup>2</sup> |
|--------------------|------------------------------|
| GROSS AREA         | <b>222.17</b> m              |
| OVERALL GROSS AREA | <b>277.71</b> m              |

| 1  | Entrance Hall | _ <b>2.56</b> m²    |
|----|---------------|---------------------|
| 2  | Kitchen       | _ <b>12.41</b> m²   |
| 3  | Living Room   | <b>31.94</b> m²     |
| 4  | Hallway       | _ <b>17.02</b> m²   |
| 5  | Bathroom1     | _ <b>2.50</b> m²    |
| 6  | Bathroom 2    | _ <b>4.31</b> m²    |
| 7  | Bathroom 3    | 4.40 m <sup>2</sup> |
| 8  | Bedroom1      | <b>20.35</b> m²     |
| 9  | Bedroom 2     | 16.18 m²            |
| 0  | Bedroom 3     | <b>14.20</b> m²     |
| 11 | Balcony1      | <b>14.55</b> m²     |
| 2  | Balcony2      | <b>14.97</b> m²     |
| 3  | Garden        | <b>41.75</b> m²     |