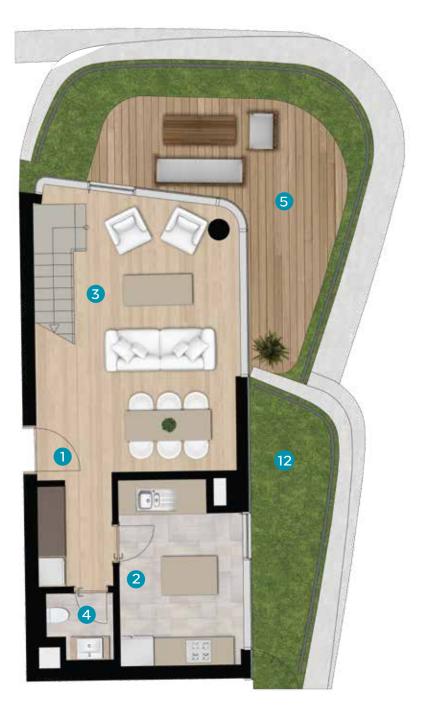

# 3+1 Duplex Floor Plan

| NET AREA           | <b>132.69</b> m² |
|--------------------|------------------|
| GROSS AREA         | <b>264.32</b> m² |
| OVERALL GROSS AREA | 330.40 m²        |

| 1  | Entrance Hall | <b>3.46</b> m²  |
|----|---------------|-----------------|
| 2  | Kitchen       | 10.05 m²        |
| 3  | Living Room   | <b>53.25</b> m² |
| 4  | Bathroom1     | 2.05 m²         |
| 5  | Balcony1      | 20.20 m²        |
| 6  | Hall          | 5.35 m²         |
| 7  | Bathroom 2    | 4.27 m²         |
| 8  | Bathroom 3    | <b>3.89</b> m²  |
| 9  | Bedroom1      | <b>24.83</b> m² |
| 10 | Bedroom 2     | 12.08 m²        |
| 11 | Bedroom 3     | <b>13.46</b> m² |
| 12 | Balcony 2     | 21.21 m²        |
| 13 | Garden        | 55.80 m²        |