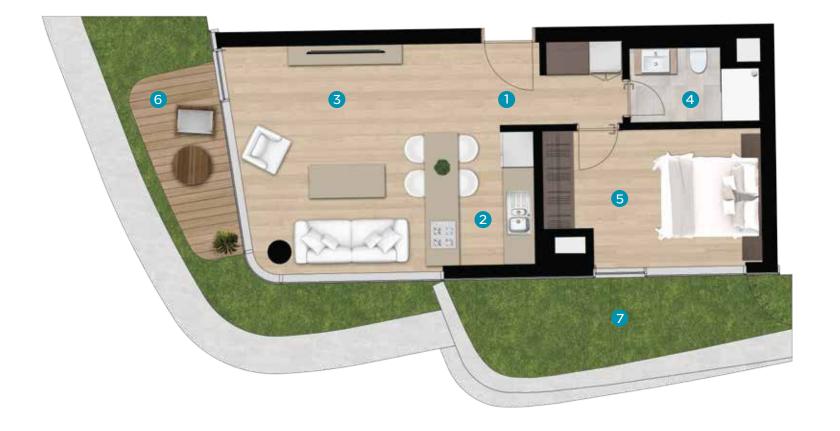

## ] + ] Floor Plan

| NET AREA           | 49.20 m²         |
|--------------------|------------------|
| GROSS AREA         | <b>86.53</b> m²  |
| OVERALL GROSS AREA | <b>108.16</b> m² |

| 1 | Entrance Hall | 5.34  | m² |
|---|---------------|-------|----|
| 2 | Kitchen       | 5.57  | m² |
| 3 | Living Room   | 21.91 | m² |
| 4 | Bathroom      | 3.89  | m² |
| 5 | Bedroom       | 12.49 | m² |
| 6 | Balcony1      | 6.22  | m² |
|   | Garden        |       | m² |