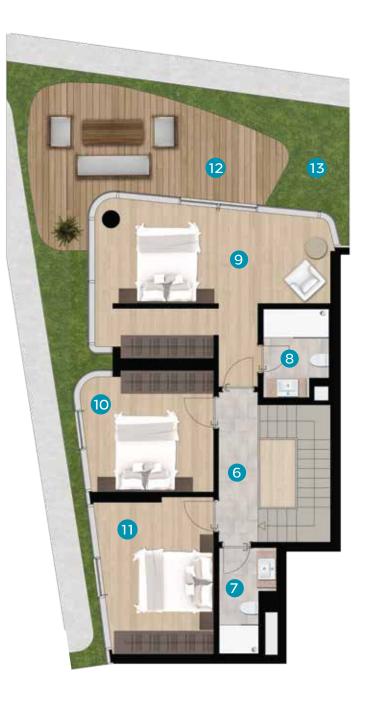

## 3+1 Floor Plan

| NET AREA           | <b>125.87</b> m <sup>2</sup> |
|--------------------|------------------------------|
| GROSS AREA         | <b>222.17</b> m              |
| OVERALL GROSS AREA | <b>277.71</b> m              |

| 1  | Entrance Hall | _ <b>2.56</b> m²    |
|----|---------------|---------------------|
| 2  | Kitchen       | _ <b>12.41</b> m²   |
| 3  | Living Room   | <b>31.94</b> m²     |
| 4  | Hallway       | _ <b>17.02</b> m²   |
| 5  | Bathroom1     | _ <b>2.50</b> m²    |
| 6  | Bathroom 2    | _ <b>4.31</b> m²    |
| 7  | Bathroom 3    | 4.40 m <sup>2</sup> |
| 8  | Bedroom1      | <b>20.35</b> m²     |
| 9  | Bedroom 2     | 16.18 m²            |
| 0  | Bedroom 3     | <b>14.20</b> m²     |
| 11 | Balcony1      | <b>14.55</b> m²     |
| 2  | Balcony2      | <b>14.97</b> m²     |
| 3  | Garden        | <b>41.75</b> m²     |