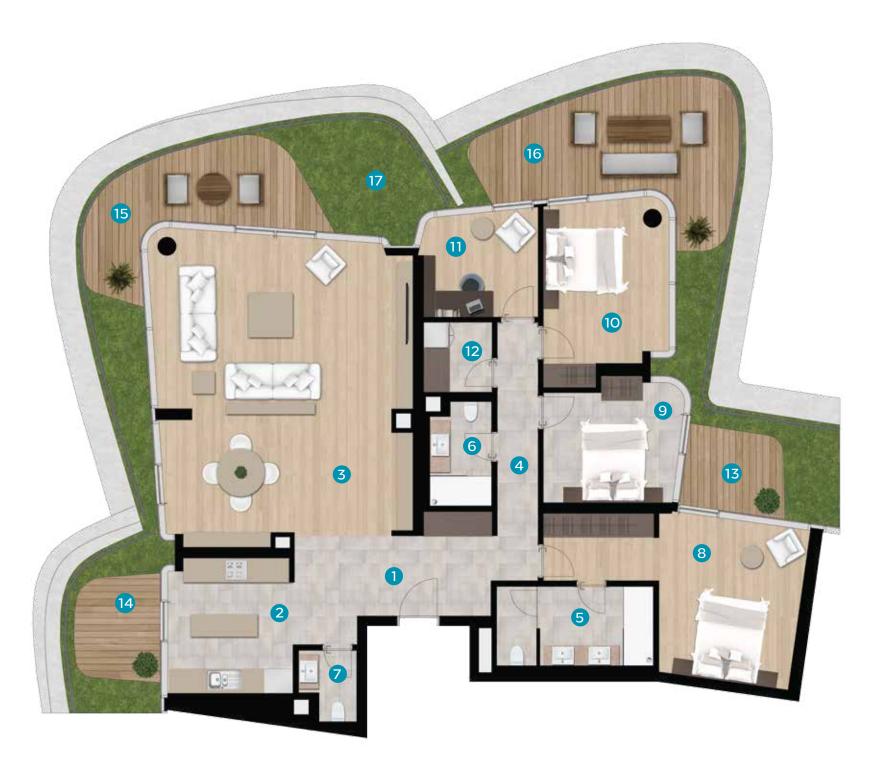

# 4+1 Floor Plan

| NET AREA           | <b>166.63</b> m² |
|--------------------|------------------|
| GROSS AREA         | <b>280.73</b> m² |
| OVERALL GROSS AREA | <b>350.91</b> m² |

| 1  | Entrance Hall | _ <b>13.96</b> m² |
|----|---------------|-------------------|
| 2  | Kitchen       | _ <b>12.10</b> m² |
| 3  | Living Room   | <b>55.14</b> m²   |
| 4  | Hall          | 8.45 m²           |
| 5  | Bathroom1     | _ <b>8.87</b> m²  |
| 6  | Bathroom 2    | _ <b>4.43</b> m²  |
| 7  | Bathroom 3    | _ <b>2.56</b> m²  |
| 8  | Bedroom1      | _ <b>22.15</b> m² |
| 9  | Bedroom 2     | _ <b>11.57</b> m² |
| 10 | Bedroom 3     | - <b>15.27</b> m² |
| 11 | Study Room    | 8.68 m²           |
| 12 | Laundry Room  | _ <b>3.45</b> m²  |
| 13 | Balcony1      | 5.86 m²           |
| 14 | Balcony2      | _ <b>6.19</b> m²  |
| 15 | Balcony 3     | 14.56 m²          |
| 16 | Balcony 4     | <b>21.21</b> m²   |
| 17 | Garden        | <b>37.38</b> m²   |
|    |               |                   |