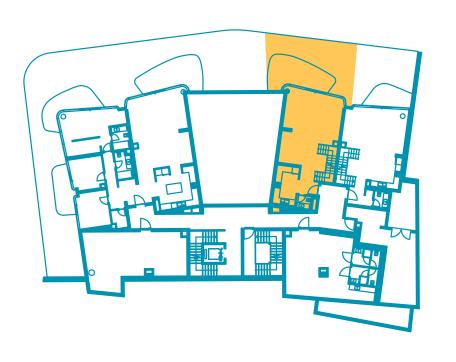

## ] + ] Floor Plan

| NET AREA           | 49.20 m²         |
|--------------------|------------------|
| GROSS AREA         | <b>86.53</b> m²  |
| OVERALL GROSS AREA | <b>108.16</b> m² |

| 1 | Entrance Hall | 5.34  | m² |
|---|---------------|-------|----|
| 2 | Kitchen       | 5.57  | m² |
| 3 | Living Room   | 21.91 | m² |
| 4 | Bathroom      | 3.89  | m² |
| 5 | Bedroom       | 12.49 | m² |
| 6 | Balcony1      | 6.22  | m² |
|   | Garden        |       | m² |