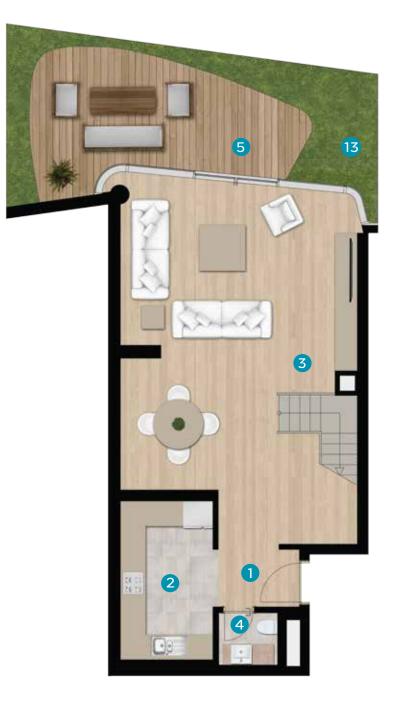

## ] + ] Floor Plan

| NET AREA           | 49.20 m²         |
|--------------------|------------------|
| GROSS AREA         | <b>86.53</b> m²  |
| OVERALL GROSS AREA | <b>108.16</b> m² |

| 1 | Entrance Hall | 5.34  | m² |
|---|---------------|-------|----|
| 2 | Kitchen       | 5.57  | m² |
| 3 | Living Room   | 21.91 | m² |
| 4 | Bathroom      | 3.89  | m² |
| 5 | Bedroom       | 12.49 | m² |
| 6 | Balcony1      | 6.22  | m² |
|   | Garden        |       | m² |