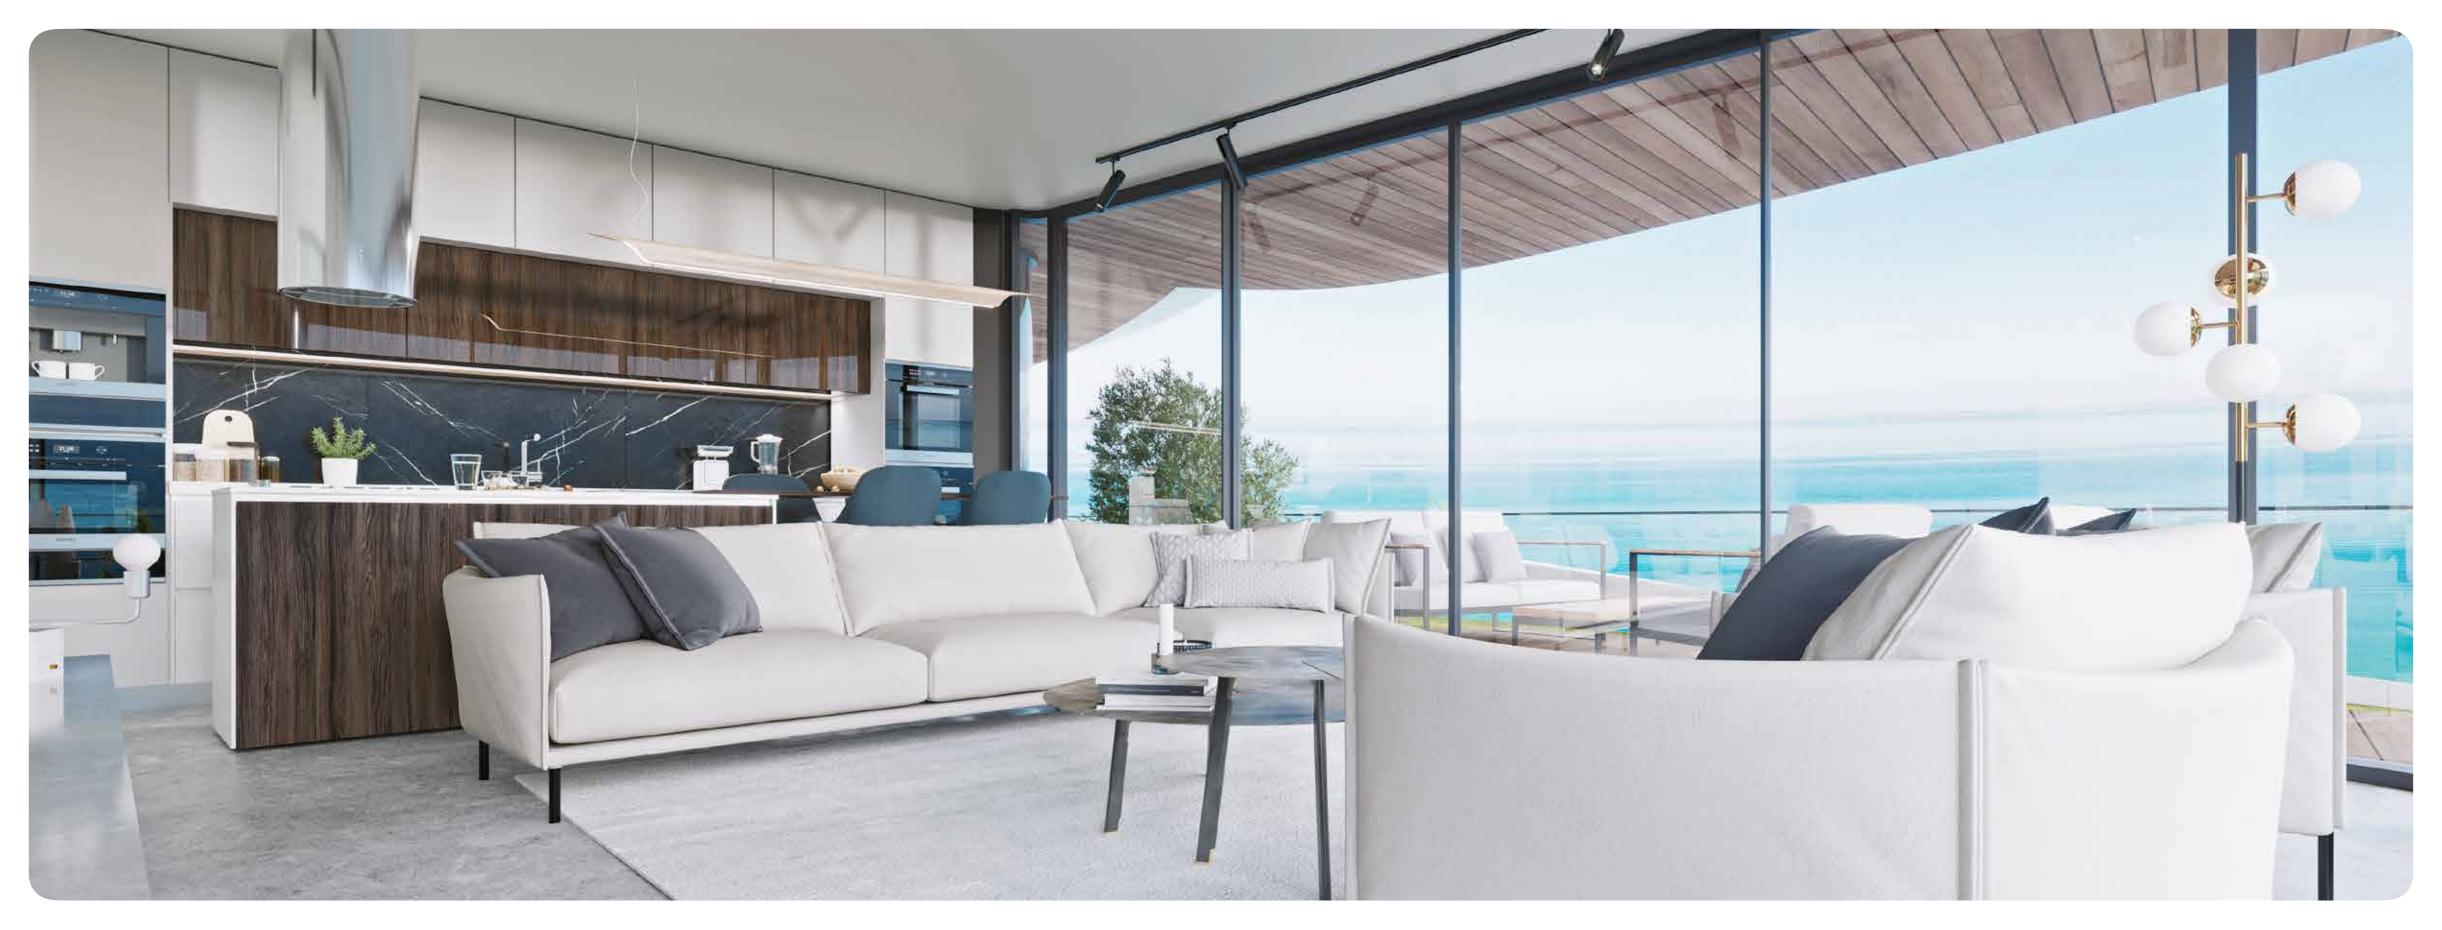

#### Features

- Built-in appliances
- VRV heating and cooling system
- Automated water and electricity reading
- Generator (for all areas and suites)