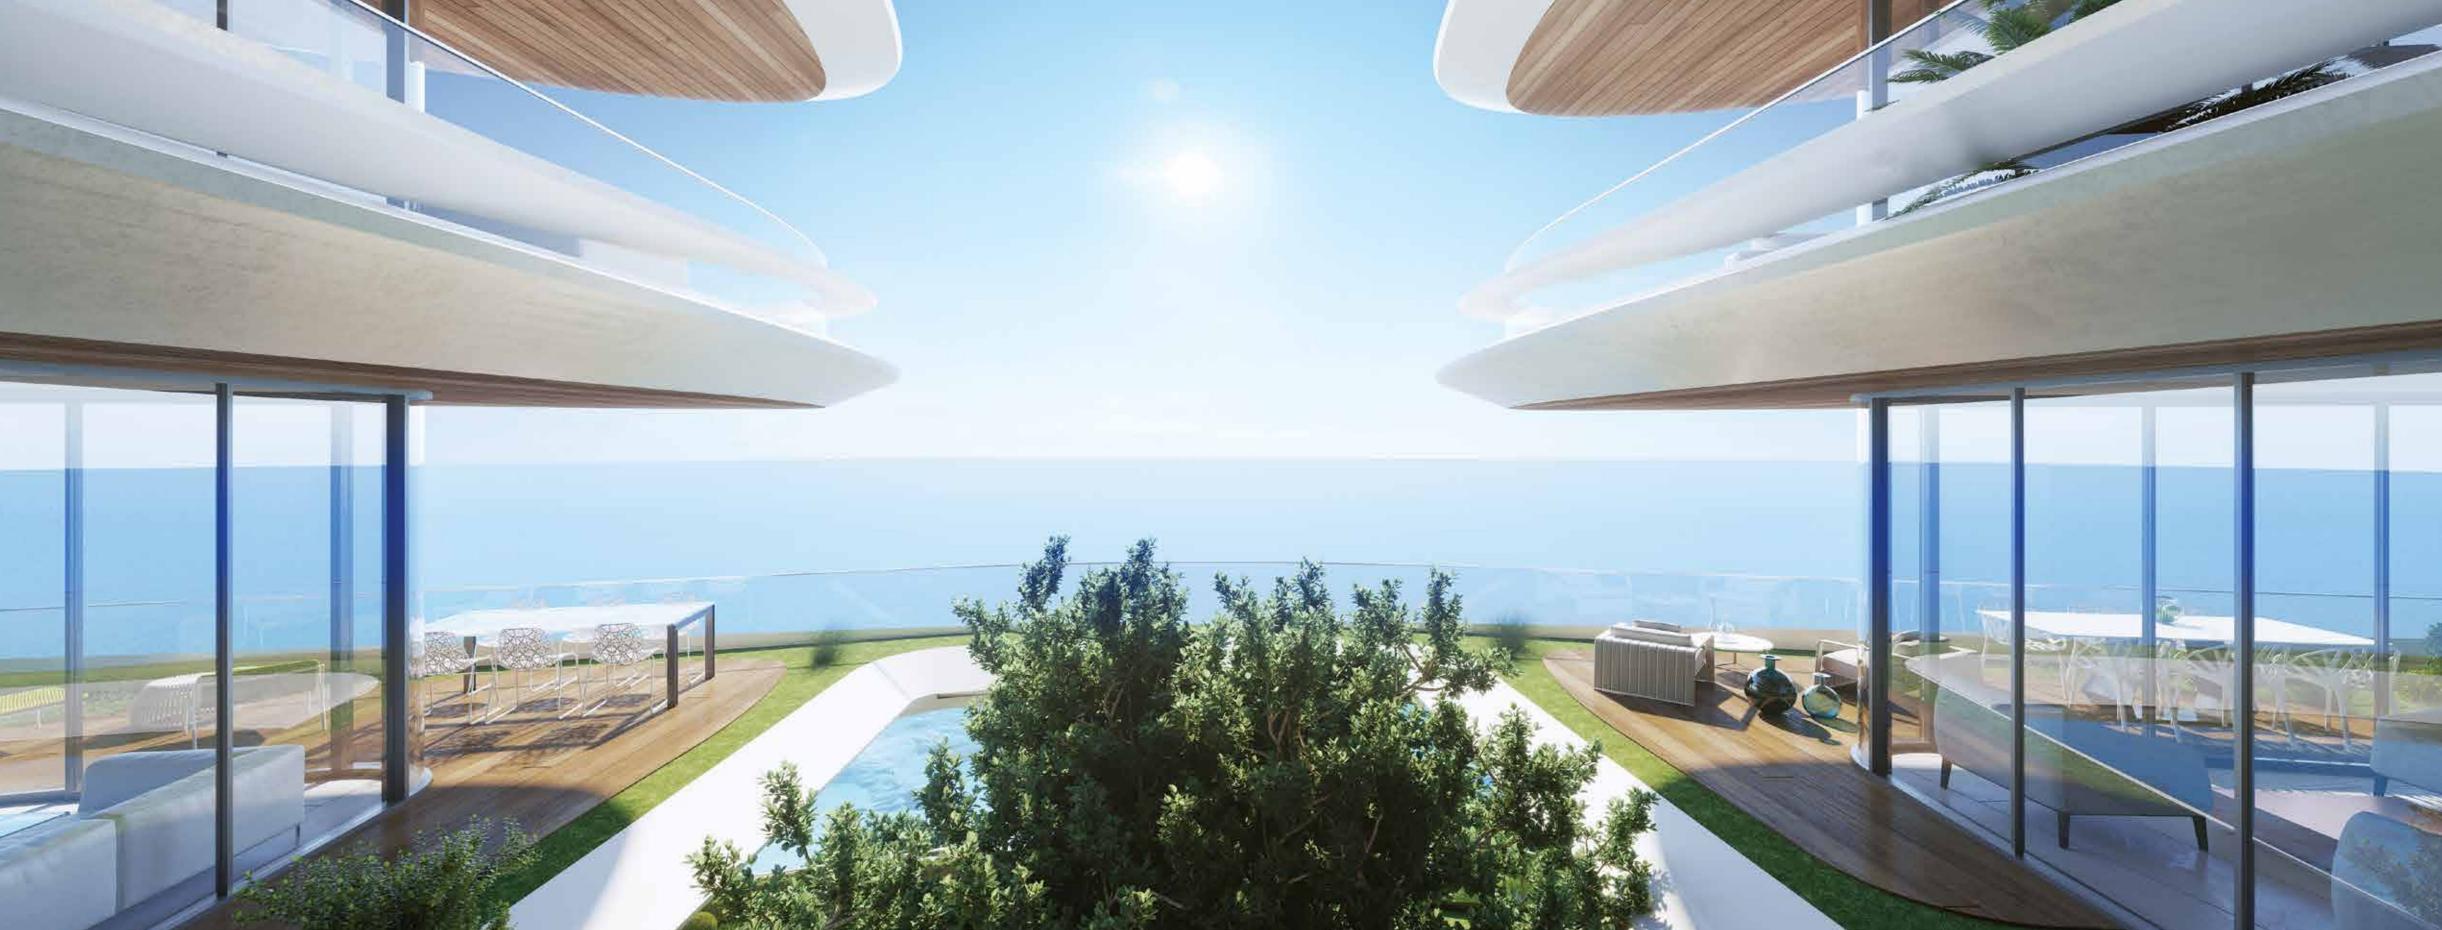

### DISTANCES







### ÇEŞME





#### 27 PRIVILEGED LIVES

Folkart Ardıç Çeşme is building its story on a boutique lifestyle.

Only 27 special names will experience the joy of sea, sand, sun
and the moon. Maybe you will be one of them...





























### SOCIAL LIVING

#### Social Living Area

- Outdoor swimming pool Jacuzzi
- Children's pool
- Outdoor–indoor cafeteria
- Fitness, Pilates and yoga centers
- Spa and sauna
- Lobby and resting area
- 24-hour security
- Camera security system

#### Features

- Built-in appliances
- VRV heating and cooling system
- Automated water and electricity reading
- Generator (for all areas and suites)

#### Features of Automation System

- Home management, featuring 10-inch touch screens with IP video intercom at residence entrances, as well as concierge and housekeeping services.
- Lighting, air conditioning and curtain controls designed to appeal to the personal taste of each resident.
- With 4 sight service, convenient and secure system management of any number of mobile devices and comput