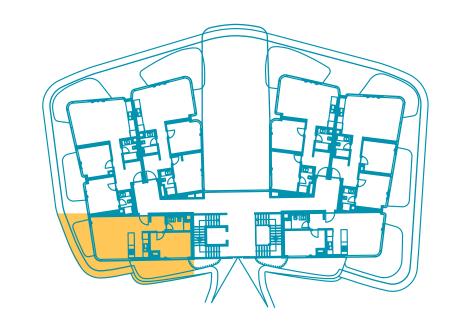

## ] + ] Floor Plan

| NET AREA           | 49.20 m²         |
|--------------------|------------------|
| GROSS AREA         | <b>86.53</b> m²  |
| OVERALL GROSS AREA | <b>108.16</b> m² |

| 1 | Entrance Hall | 5.34  | m² |
|---|---------------|-------|----|
| 2 | Kitchen       | 5.57  | m² |
| 3 | Living Room   | 21.91 | m² |
| 4 | Bathroom      | 3.89  | m² |
| 5 | Bedroom       | 12.49 | m² |
| 6 | Balcony1      | 6.22  | m² |
|   | Garden        |       | m² |