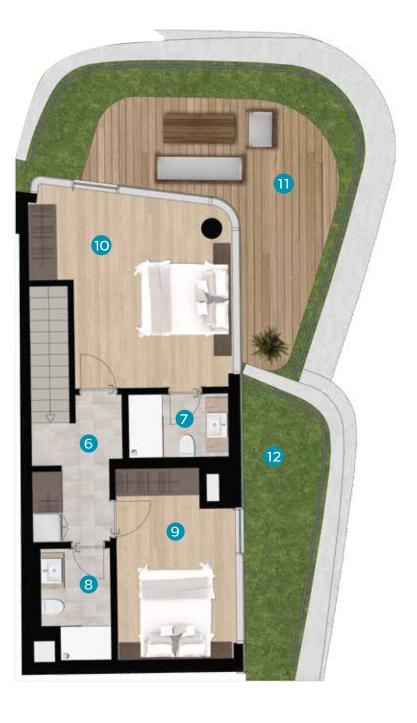

# 3+1 Duplex Floor Plan

| NET AREA           | <b>132.69</b> m² |
|--------------------|------------------|
| GROSS AREA         | <b>264.32</b> m² |
| OVERALL GROSS AREA | 330.40 m²        |

| 1  | Entrance Hall | <b>3.46</b> m²  |
|----|---------------|-----------------|
| 2  | Kitchen       | 10.05 m²        |
| 3  | Living Room   | <b>53.25</b> m² |
| 4  | Bathroom1     | 2.05 m²         |
| 5  | Balcony1      | 20.20 m²        |
| 6  | Hall          | 5.35 m²         |
| 7  | Bathroom 2    | 4.27 m²         |
| 8  | Bathroom 3    | <b>3.89</b> m²  |
| 9  | Bedroom1      | <b>24.83</b> m² |
| 10 | Bedroom 2     | 12.08 m²        |
| 11 | Bedroom 3     | <b>13.46</b> m² |
| 12 | Balcony 2     | 21.21 m²        |
| 13 | Garden        | 55.80 m²        |