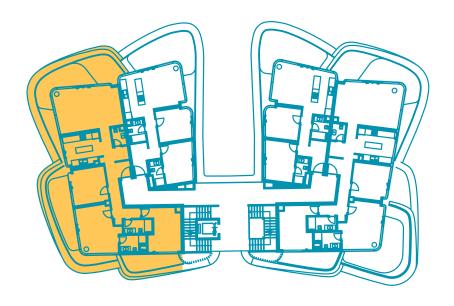

## 3+1 Floor Plan

| NET AREA           | <b>125.87</b> m <sup>2</sup> |
|--------------------|------------------------------|
| GROSS AREA         | <b>222.17</b> m              |
| OVERALL GROSS AREA | <b>277.71</b> m              |

| 1  | Entrance Hall | _ <b>2.56</b> m²    |
|----|---------------|---------------------|
| 2  | Kitchen       | _ <b>12.41</b> m²   |
| 3  | Living Room   | <b>31.94</b> m²     |
| 4  | Hallway       | _ <b>17.02</b> m²   |
| 5  | Bathroom1     | _ <b>2.50</b> m²    |
| 6  | Bathroom 2    | _ <b>4.31</b> m²    |
| 7  | Bathroom 3    | 4.40 m <sup>2</sup> |
| 8  | Bedroom1      | <b>20.35</b> m²     |
| 9  | Bedroom 2     | 16.18 m²            |
| 0  | Bedroom 3     | <b>14.20</b> m²     |
| 11 | Balcony1      | <b>14.55</b> m²     |
| 2  | Balcony2      | <b>14.97</b> m²     |
| 3  | Garden        | <b>41.75</b> m²     |