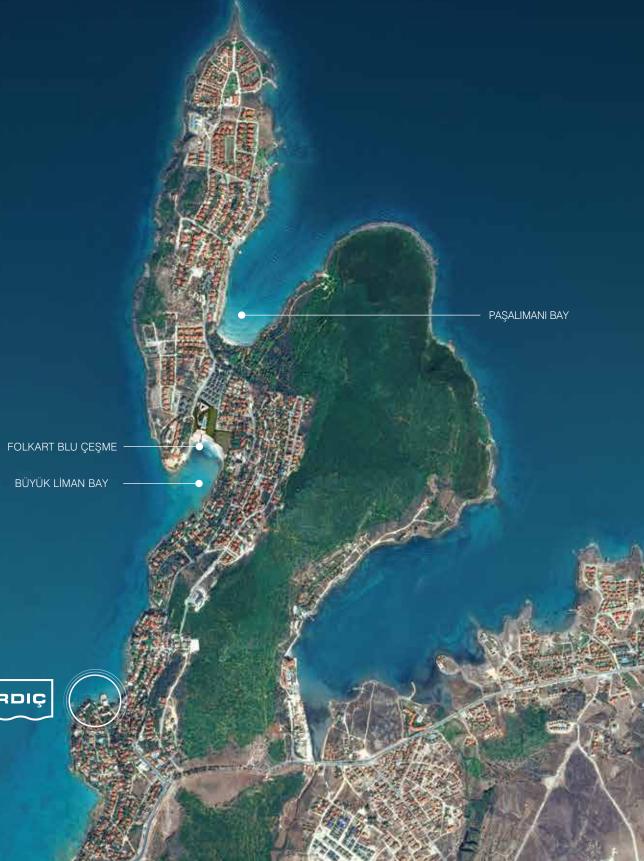

### DISTANCES







### ÇEŞME





#### 27 PRIVILEGED LIVES

Folkart Ardıç Çeşme is building its story on a boutique lifestyle.

Only 27 special names will experience the joy of sea, sand, sun
and the moon. Maybe you will be one of them...





























### SOCIAL LIVING

#### Social Living Area

- Outdoor swimming pool Jacuzzi
- Children's pool
- Outdoor–indoor cafeteria
- Fitness, Pilates and yoga centers
- Spa and sauna
- Lobby and resting area
- 24-hour security
- Camera security system

#### Features

- Built-in appliances
- VRV heating and cooling system
- Automated water and electricity reading
- Generator (for all areas and suites)

#### Features of Automation System

- Home management, featuring 10-inch touch screens with IP video intercom at residence entrances, as well as concierge