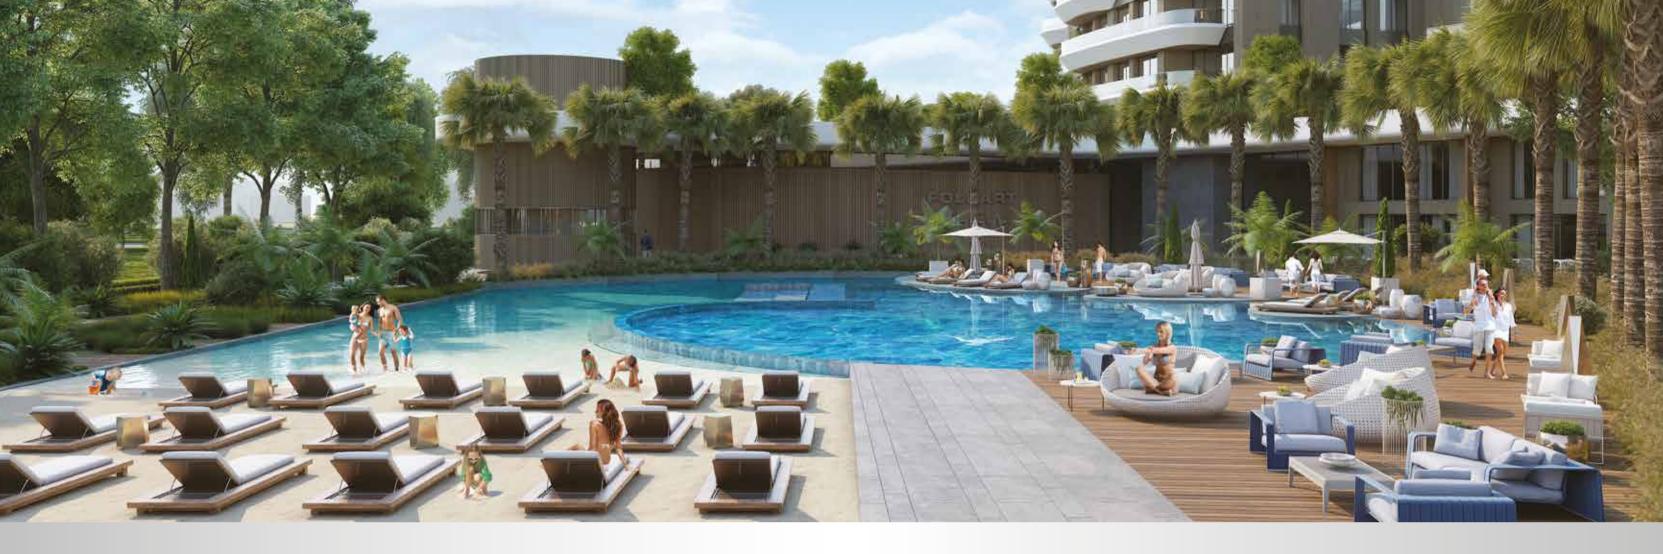

BEACH POOL

Folkart Vega stands out with its innovative and elegant design, and hosts **the most exclusive pool in the city**. This pool, designed with real beach sand to make you feel like you are swimming in the sea, adds a new beauty to your life by bringing the sea into your home. Thanks to the beach pool, you can swim in the sea at the heart of the city and enjoy the atmosphere without going to the seaside. You'll rejoice the fresh water while loosening up in both outdoor and indoor pools. The pools, which have a total surface area of **1,000 square meters**, await you at Vega.

## Every Moment Fulfilled

Folkart Vega is not just an ordinary housing project. It's the Folkart interpretation of an exceptional and exciting lifestyle, offering a fitness center, sauna, spa, cafe, outdoor and indoor swimming pools, and open green spaces.

### **Social Amenies**

- Outdoor pool
- Indoor swimming pool
- Outdoor-indoor cafeteria
- Fitness, Pilates and yoga centers
- Spa and sauna
- Lobby and resting area
- Security cameras
- ✤ 24-hour security
- Indoor parking lot