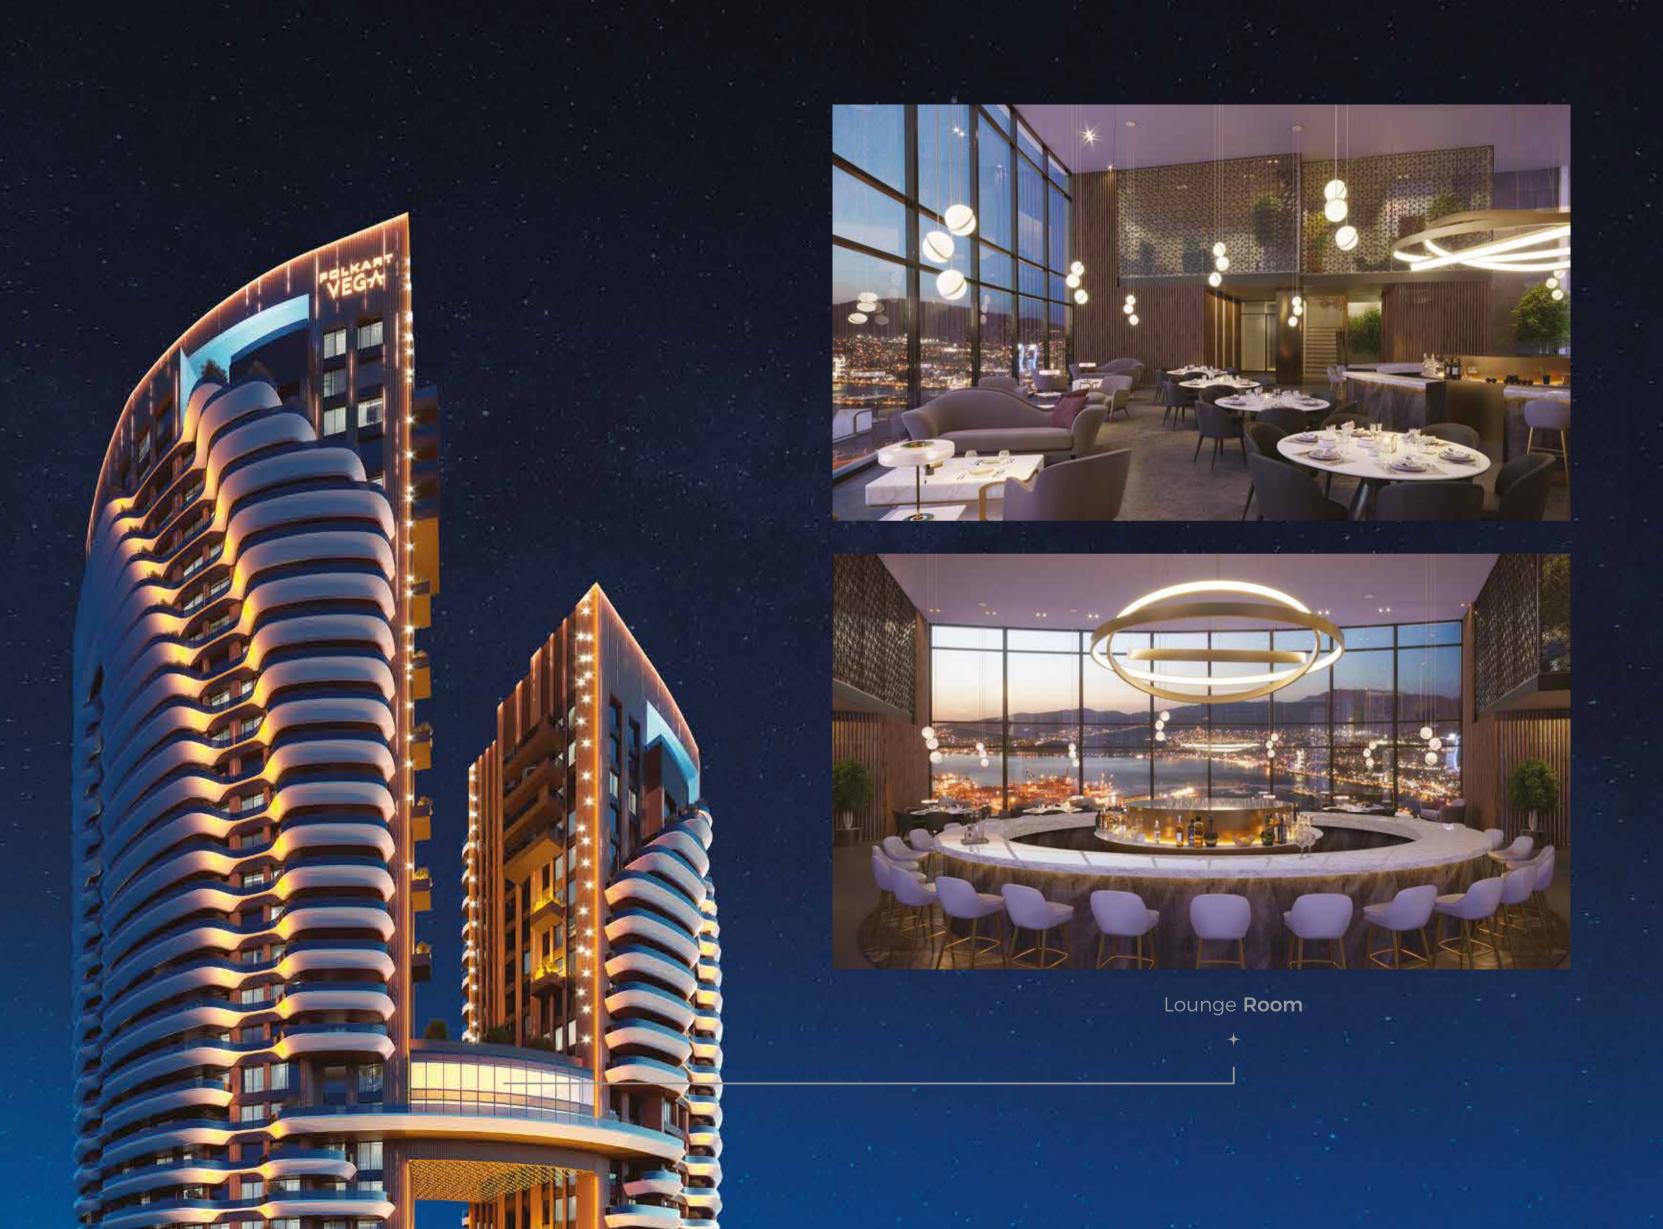

Pool — Fitness Center — Doctor's Office — Cafe — Library

Lounge — Outdoor Sitting Area — Meeting Room — Music Room

PlayStation Room — **Mini Movie Theater** — Playgrounds

## Every Moment Fulfilled

Folkart Vega is not just an ordinary housing project. It's the Folkart interpretation of an exceptional and exciting lifestyle, offering a fitness center, sauna, spa, cafe, outdoor and indoor swimming pools, and open green spaces.

+ Lighting, air conditioning and curtain controls designed to appeal to the personal

Lounge Room

World-renowned brands, diverse tastes, fun activities, and exclusive offers await you at Folkart Vega.