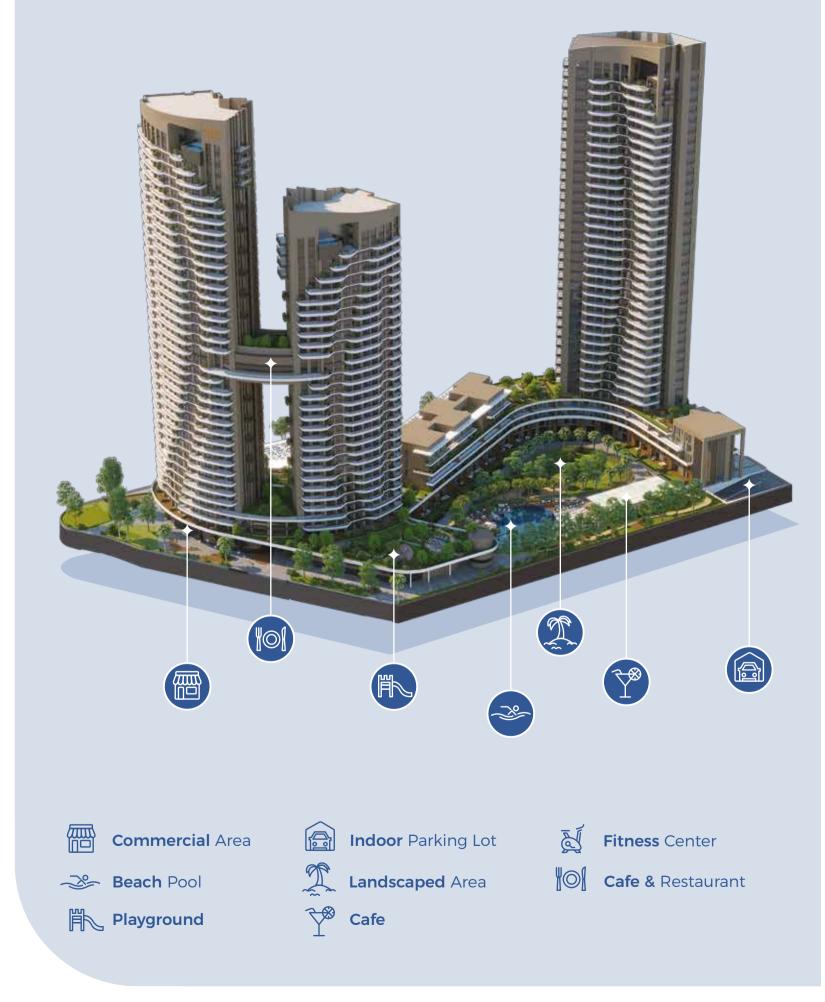

# **LAYOUT** PLAN

- 1. A1 Block
- 2. A2 Block
- 3. C Block
- 4. B Block
- 5. Cafe
- 6. Indoor Parking Lot
- 7. Beach Pool
- 8. Cafe
- 9. Playground
- 10. Landscaped Area
- 11. Jogging and Walking Track
- 12. Floor Garden Terrace

BEACH POOL

Folkart Vega stands out with its innovative and elegant design, and hosts **the most exclusive pool in the city**. This pool, designed with real beach sand to make you feel like you are swimming in the sea, adds a new beauty to your life by bringing the sea into your home. Thanks to the beach pool, you can swim in the sea at the heart of the city and enjoy the atmosphere without going to the seaside. You'll rejoice the fresh water while loosening up in both outdoor and indoor pools. The pools, which have a total surface area of **1,000 square meters**, await you at Vega.

## Every Moment Fulfilled

Folkart Vega is not just an ordinary housing project. It's the Folkart interpretation of an exceptional and exciting lifestyle, offering a fitness center, sauna, spa, cafe, outdoor and indoor swimming pools, and open green spaces.

### **Social Amenies**

- Outdoor pool
- Indoor swimming pool
- Outdoor-indoor cafeteria
- Fitness, Pilates and yoga centers
- Spa and sauna
- Lobby and resting area
- Security cameras
- ✤ 24-hour security
- Indoor parking lot