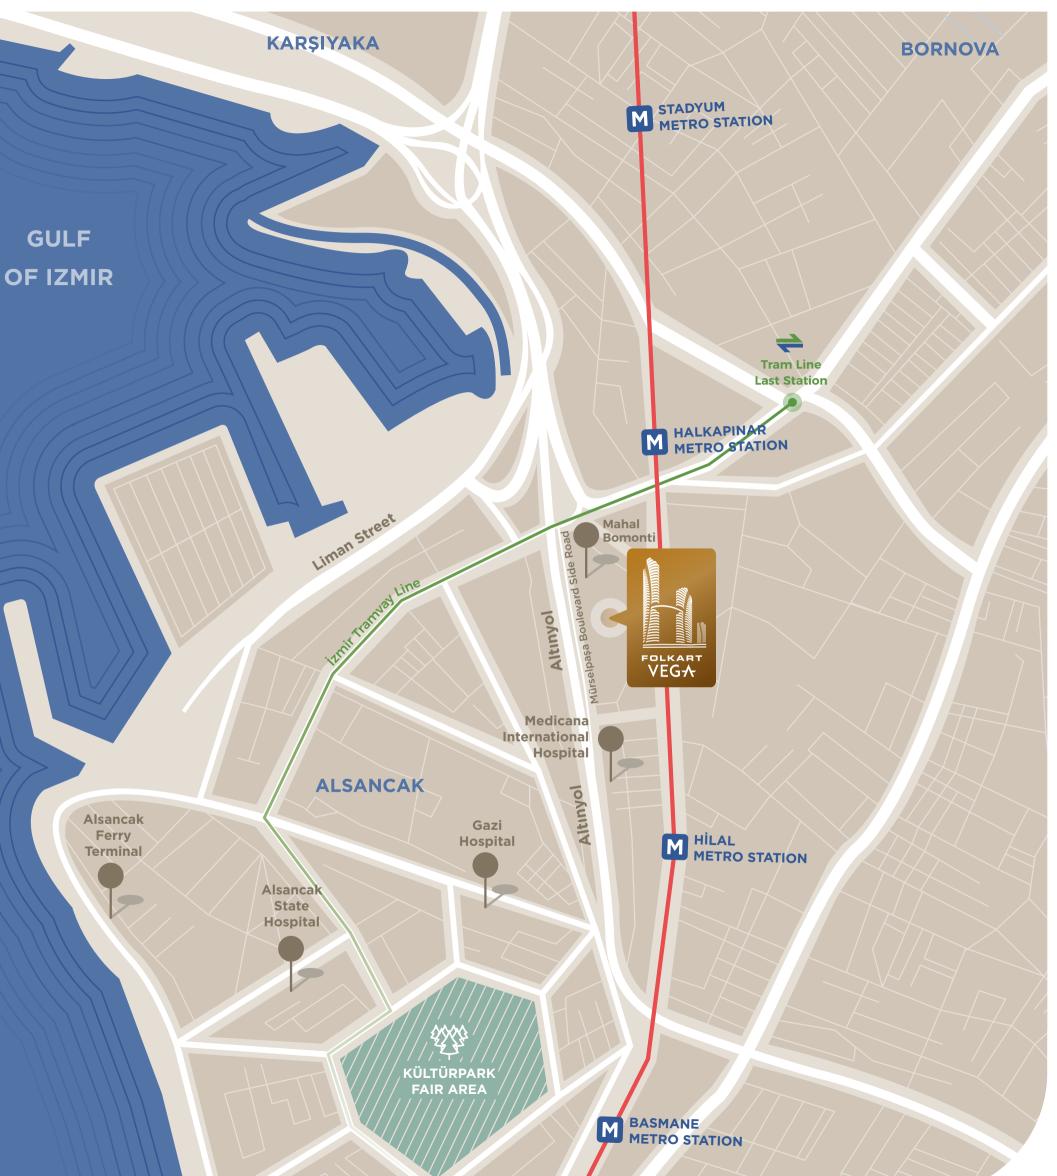

# LOCATION

Folkart Vega makes a difference from its central location. The project is located just 720 meters from the sea. This magnificent project, situated at the heart of Alsancak and close to many transportation options, neighbors Medicana International Hospital, one of the largest private hospitals in Izmir.

### EDUCATIONAL INSTITUTIONS

| Ege University         | 7.3 | km |
|------------------------|-----|----|
| Dokuz Eylül University | 8.7 | km |
| Yaşar University       | 5.5 | km |

### HEALTHCARE INSTITUTIONS

| Medicana International Hospital   | 500 m    |
|-----------------------------------|----------|
| Private Ege City Hospital         | 2.0 km   |
| Ege University Hospital           | 6.2 km   |
| Alsancak Özel Kent Medical Center | 2.4 km   |
| Gazi Hospital                     | 2.4 km   |
| Alsancak State Hospital           | 3.1 km   |
| Şifa Hospital                     | 3.4 km   |
| Dokuz Eylül University Hospital   | .14.5 km |

#### ίοπο

OTHER PLACES

| Kültürpark Fair Area   | 2.0 km |
|------------------------|--------|
| Alsancak Ferry Station | 2.7 km |
| Alsancak Port          | 2.0 km |
| Adnan Menderes Airport | 18 km  |
|                        |        |
| Alaçatı-Çeşme          | 55 min |
| Urla                   | 40 min |
| Manisa                 | 30 min |
| Aydın                  | 55 min |
| Kuşadası               | 1 hour |