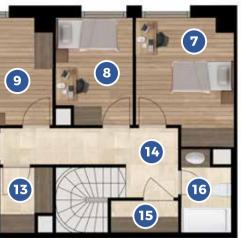

|       |              | TOTAL GR | OSS . | AREA | 131,4 m <sup>2</sup><br>176,7 m <sup>2</sup><br>252,7 m <sup>2</sup> | 4+1                        |
|-------|--------------|----------|-------|------|----------------------------------------------------------------------|----------------------------|
| 1 Liv | ving Room    | 34,7     | m²    | 7    | Master Bathroom                                                      |                            |
| 2 Ki  | tchen        |          | m²    | 8    | Bedroom                                                              | 20.7 m <sup>2</sup>        |
| 3 Er  | ntrance Hall |          | m²    | 9    | Bedroom                                                              | 11,0 m²                    |
| 4 Ba  | athroom      | 4,1      | m²    | 10   | Bedroom                                                              | <b>9,7</b> m²              |
| 5 To  | ilet         | 2,4      | m²    | 11   | Bedroom                                                              | 14,7 m²                    |
| 6 La  | undry Room   | 1,9      | m²    | 12   | Balcony                                                              | <b>21,1</b> m <sup>2</sup> |