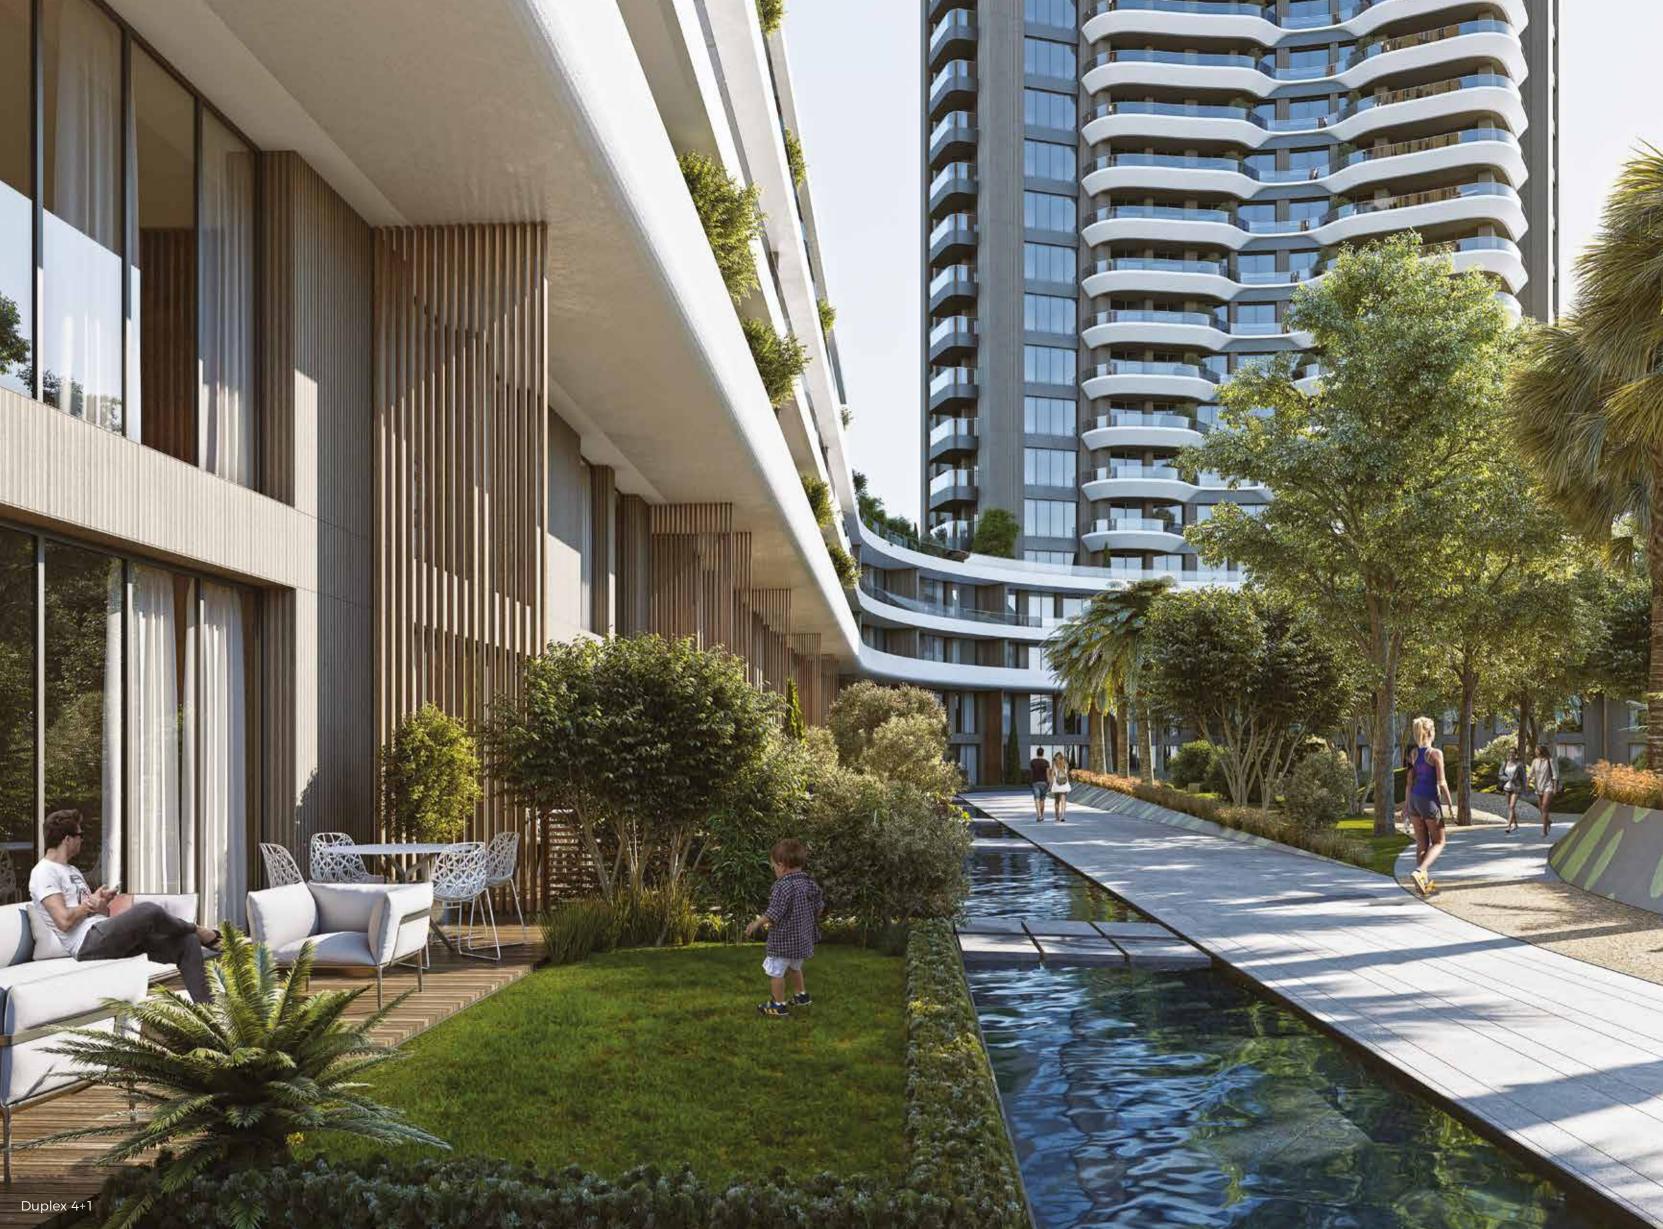

## Living Like a Star at the Star of the City

At Folkart Vega, you will feel like a star thanks to its range of privileged features from its location and architecture to its social amenities.

Folkart Vega is a world that has been specifically tailored to your expectations, one that will polish up your life. The parabolic facades, developed with special manufacturing processes that achieved a first in Izmir, will become the new aesthetic symbols of Vega's outside appearance.

#### **ABOUT THE PROJECT**

Each floor has a different style of balconies and terraces with a spiral effect that creates a shadow show across different angles, enhancing the visual effect of the project. The architectural design of each floor and block reflects the significance of semi-open spaces in the daily life of Mediterranean climate. Each unit has its own balcony in the high-rises, while podium floors and garden floors are equipped with terrace gardens and special-purpose gardens that serve the same function. Apart from the landscaped area, each floor boasts a different type of green space with the podium floor housing green terraces and the higher floors featuring sky gardens. The landscaped area offers an outdoor relaxation space and a playground with its controlled shadows, where you can spend your day at different hours and integrates the design with the materials and function. The outdoor pool with beach concept and playground areas provide users with many activities that they can even enjoy on the weekend.