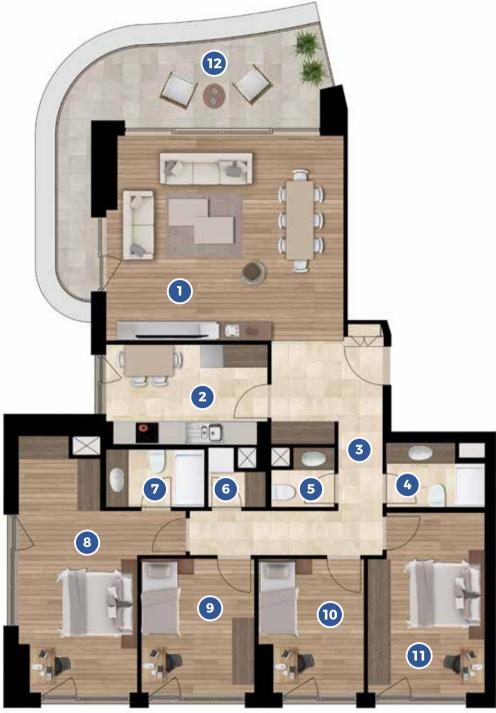

|       |              | TOTAL GR | OSS . | AREA | 131,4 m <sup>2</sup><br>176,7 m <sup>2</sup><br>252,7 m <sup>2</sup> | 4+1                        |
|-------|--------------|----------|-------|------|----------------------------------------------------------------------|----------------------------|
| 1 Liv | ving Room    | 34,7     | m²    | 7    | Master Bathroom                                                      |                            |
| 2 Ki  | tchen        |          | m²    | 8    | Bedroom                                                              | 20.7 m <sup>2</sup>        |
| 3 Er  | ntrance Hall |          | m²    | 9    | Bedroom                                                              | 11,0 m²                    |
| 4 Ba  | athroom      | 4,1      | m²    | 10   | Bedroom                                                              | <b>9,7</b> m²              |
| 5 To  | ilet         | 2,4      | m²    | 11   | Bedroom                                                              | 14,7 m²                    |
| 6 La  | undry Room   | 1,9      | m²    | 12   | Balcony                                                              | <b>21,1</b> m <sup>2</sup> |