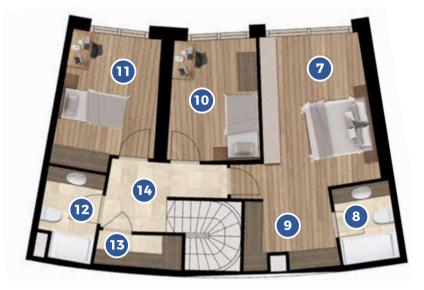

| 3+1    |  |
|--------|--|
| DUPLEX |  |

| NET AREA (Excl. Balcony)126,5 | m² |
|-------------------------------|----|
| TOTAL GROSS AREA              | m² |
| OVERALL GROSS AREA278,9       | m² |

| 1 | Living Room 41,1 | m |
|---|------------------|---|
| 2 | Entrance Hall    | m |
| 3 | Toilet           | m |
| 4 | Kitchen10,5      | m |
| 5 | Terrace          | m |
| 6 | Garden19,6       | m |
| 7 | Bedroom17,5      | m |

| 8  | Master Bathroom4,3 | m² |
|----|--------------------|----|
| 9  | Dressing Room 5,6  | m² |
| 10 | Bedroom10,2        | m² |
| 11 | Bedroom11,9        | m² |
| 12 | Bathroom4,6        | m² |
| 13 | Laundry Room 2,7   | m² |
| 14 | Hallway6,0         | m² |