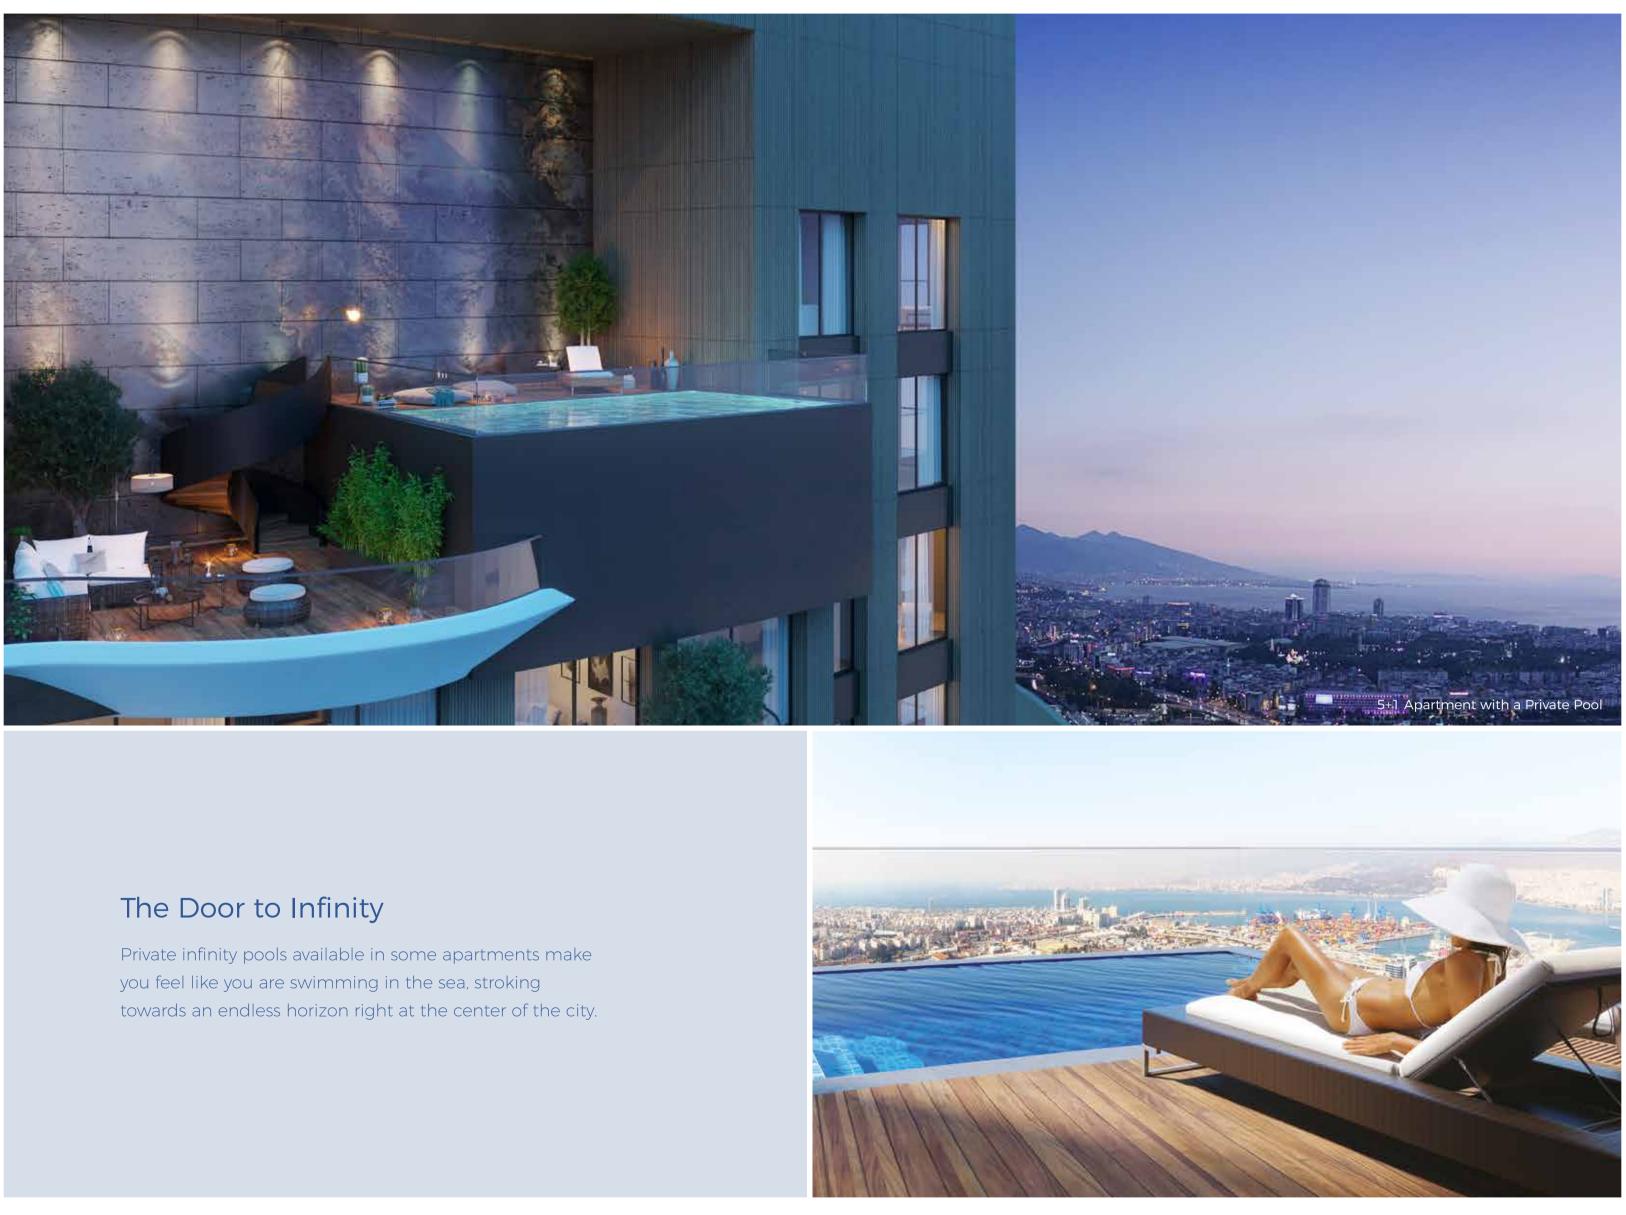

## Living Like a Star at the Star of the City

At Folkart Vega, you will feel like a star thanks to its range of privileged features from its location and architecture to its social amenities.

Folkart Vega is a world that has been specifically tailored to your expectations, one that will polish up your life. The parabolic facades, developed with special manufacturing processes that achieved a first in Izmir, will become the new aesthetic symbols of Vega's outside appearance.

## Vega's Door to the Gulf of Izmir

You'll enjoy summer nights with Vega's charming view. You'll watch the magnificent İzmir Bay under the stars, while feeling the cool breeze of the Aegean summer wind.