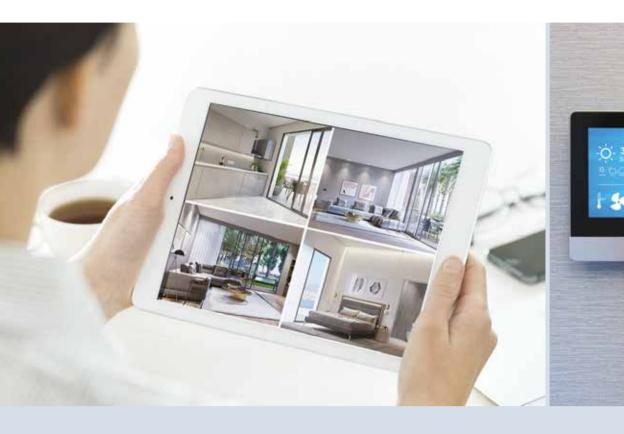

### **Automation System Features**

- at apartment entrances
- taste of each resident
- Convenient and secure system management from anywhere in the world using any number of mobile devices and computers
- + Data transfer to mobile devices of residents with email and push notification services • Air conditioning control from outside the home with secure remote access technology • Remote 3G-equipped security camera monitoring via mobile devices and touch screens
- thanks to secure remote access technology.

### Equipment

- ✤ Built-in appliances
- VRV heating and cooling system
- Underfloor heating that can be controlled remotely
- Smart home automation system
- Laminated flooring in all rooms

Concierge and housekeeping services with touch screens with IP video intercom