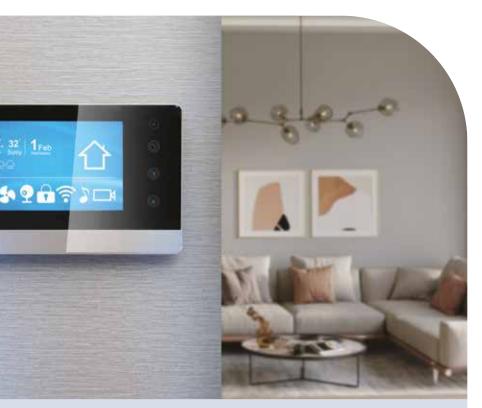

### **Automation System Features**

- at apartment entrances
- taste of each resident
- Convenient and secure system management from anywhere in the world using any number of mobile devices and computers
- + Data transfer to mobile devices of residents with email and push notification services • Air conditioning control from outside the home with secure remote access technology • Remote 3G-equipped security camera monitoring via mobile devices and touch screens
- thanks to secure remote access technology.

### Equipment

- ✤ Built-in appliances
- VRV heating and cooling system
- Underfloor heating that can be controlled remotely
- Smart home automation system
- Laminated flooring in all rooms

Concierge and housekeeping services with touch screens with IP video intercom