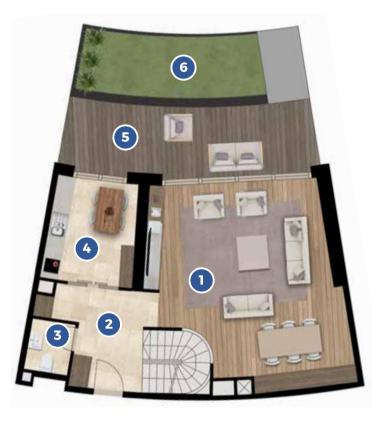

| NET AREA (Excl. Balcony)151,5 | m² |
|-------------------------------|----|
| TOTAL GROSS AREA              | m² |
| OVERALL GROSS AREA 339,6      | m² |

| 1 | Living Room       | m |
|---|-------------------|---|
| 2 | Entrance Hall11,7 | m |
| 3 | Bathroom 3,2      | n |
| 4 | Kitchen19,1       | m |
| 5 | Terrace           | n |
| 6 | Garden            | m |
| 7 | Bedroom12,5       | n |
| 8 | Bedroom 87        | m |

| 1 <sup>2</sup> | 9  | Bedroom10,4         | m² |
|----------------|----|---------------------|----|
| ר <sup>2</sup> | 10 | Bedroom16,2         | m² |
| 1 <sup>2</sup> | 11 | Master Bathroom 4,8 | m² |
| ר <sup>2</sup> | 12 | Dressing Room       | m² |
| 1 <sup>2</sup> | 13 | Storage Room        | m² |
| ר <sup>2</sup> | 14 | Hallway 9,0         | m² |
| 1 <sup>2</sup> | 15 | Laundry Room2,3     | m² |
| ר <sup>2</sup> | 16 | Bathroom 4,1        | m² |