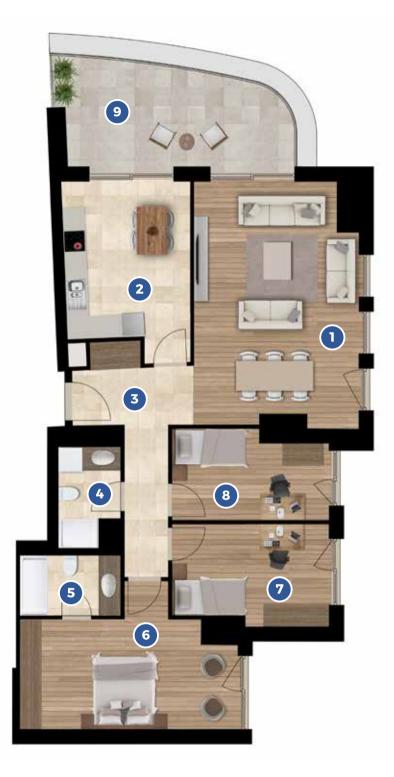

| * |
|---|
|   |
|   |
|   |
| 2 |
| I |
| 4 |

|   | +1             | NET AREA (Excl. Balc<br>TOTAL GROSS AREA<br>OVERALL GROSS ARE |                |
|---|----------------|---------------------------------------------------------------|----------------|
| 1 | Living Room    | + Kitchen17,3                                                 | m²             |
| 2 | Entrance Hall. |                                                               | m <sup>2</sup> |
| 3 | Bathroom       |                                                               | m <sup>2</sup> |
| 4 | Bedroom        |                                                               | m <sup>2</sup> |

. 12,9 m<sup>2</sup> 5 Balcony...

NET AREA (Exc TOTAL GROSS OVERALL GROS

| cl. Balcony) 65,8 | m² |
|-------------------|----|
| AREA91,1          | m² |
| SS AREA130,3      | m² |

| 1 | Living Room + Kitchen 24,8 | m² |
|---|----------------------------|----|
| 2 | Entrance Hall              | m² |
| 3 | Bathroom                   | m² |
| 4 | Bedroom17,2                | m² |
| 5 | Bedroom10,8                | m² |
| 6 | Balcony12,7                | m² |

| 3+1             | NET AREA (Excl. Balcon<br>TOTAL GROSS AREA<br>OVERALL GROSS AREA | 143,0 m²  |                 |
|-----------------|------------------------------------------------------------------|-----------|-----------------|
| 1 Living Room   | 29,8 m²                                                          | 6 Bedroom | 18,5 m²         |
| 2 Kitchen       | 15,5 m <sup>2</sup>                                              | 7 Bedroom | <b>11,4 m</b> ² |
| 3 Entrance Hall | 10,1 m²                                                          | 8 Bedroom |                 |
| 4 Bathroom      | 4,2 m <sup>2</sup>                                               | 9 Balcony |                 |