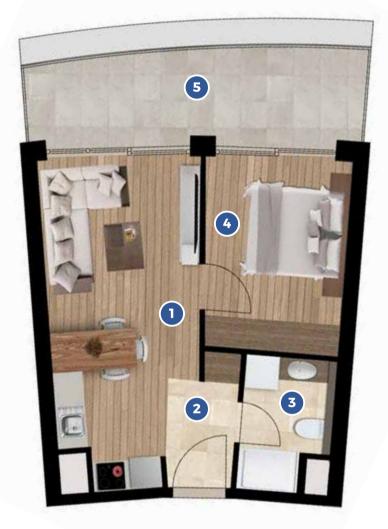

| * |
|---|
|   |
|   |
|   |
| 2 |
| I |
| 4 |

|   | +1             | NET AREA (Excl. Balc<br>TOTAL GROSS AREA<br>OVERALL GROSS ARE |                |
|---|----------------|---------------------------------------------------------------|----------------|
| 1 | Living Room    | + Kitchen17,3                                                 | m²             |
| 2 | Entrance Hall. |                                                               | m <sup>2</sup> |
| 3 | Bathroom       |                                                               | m <sup>2</sup> |
| 4 | Bedroom        |                                                               | m <sup>2</sup> |