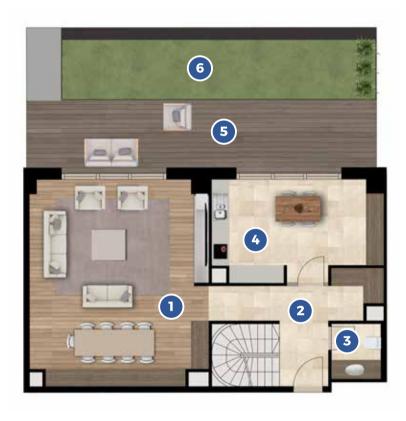

| 3+1             | NET AREA (Excl. Balcon<br>TOTAL GROSS AREA<br>OVERALL GROSS AREA | 143,0 m²  |                 |
|-----------------|------------------------------------------------------------------|-----------|-----------------|
| 1 Living Room   | 29,8 m²                                                          | 6 Bedroom | 18,5 m²         |
| 2 Kitchen       | 15,5 m <sup>2</sup>                                              | 7 Bedroom | <b>11,4 m</b> ² |
| 3 Entrance Hall | 10,1 m²                                                          | 8 Bedroom |                 |
| 4 Bathroom      | 4,2 m <sup>2</sup>                                               | 9 Balcony |                 |

5 Master Bathroom......4,5 m<sup>2</sup>

| OLKART YAPI A.Ş. reserves the right to make any changes it deems tee | chnically necessary |
|----------------------------------------------------------------------|---------------------|
| Floor garden, terrace and apartments have been decorated for prese   | ntation purposes.   |