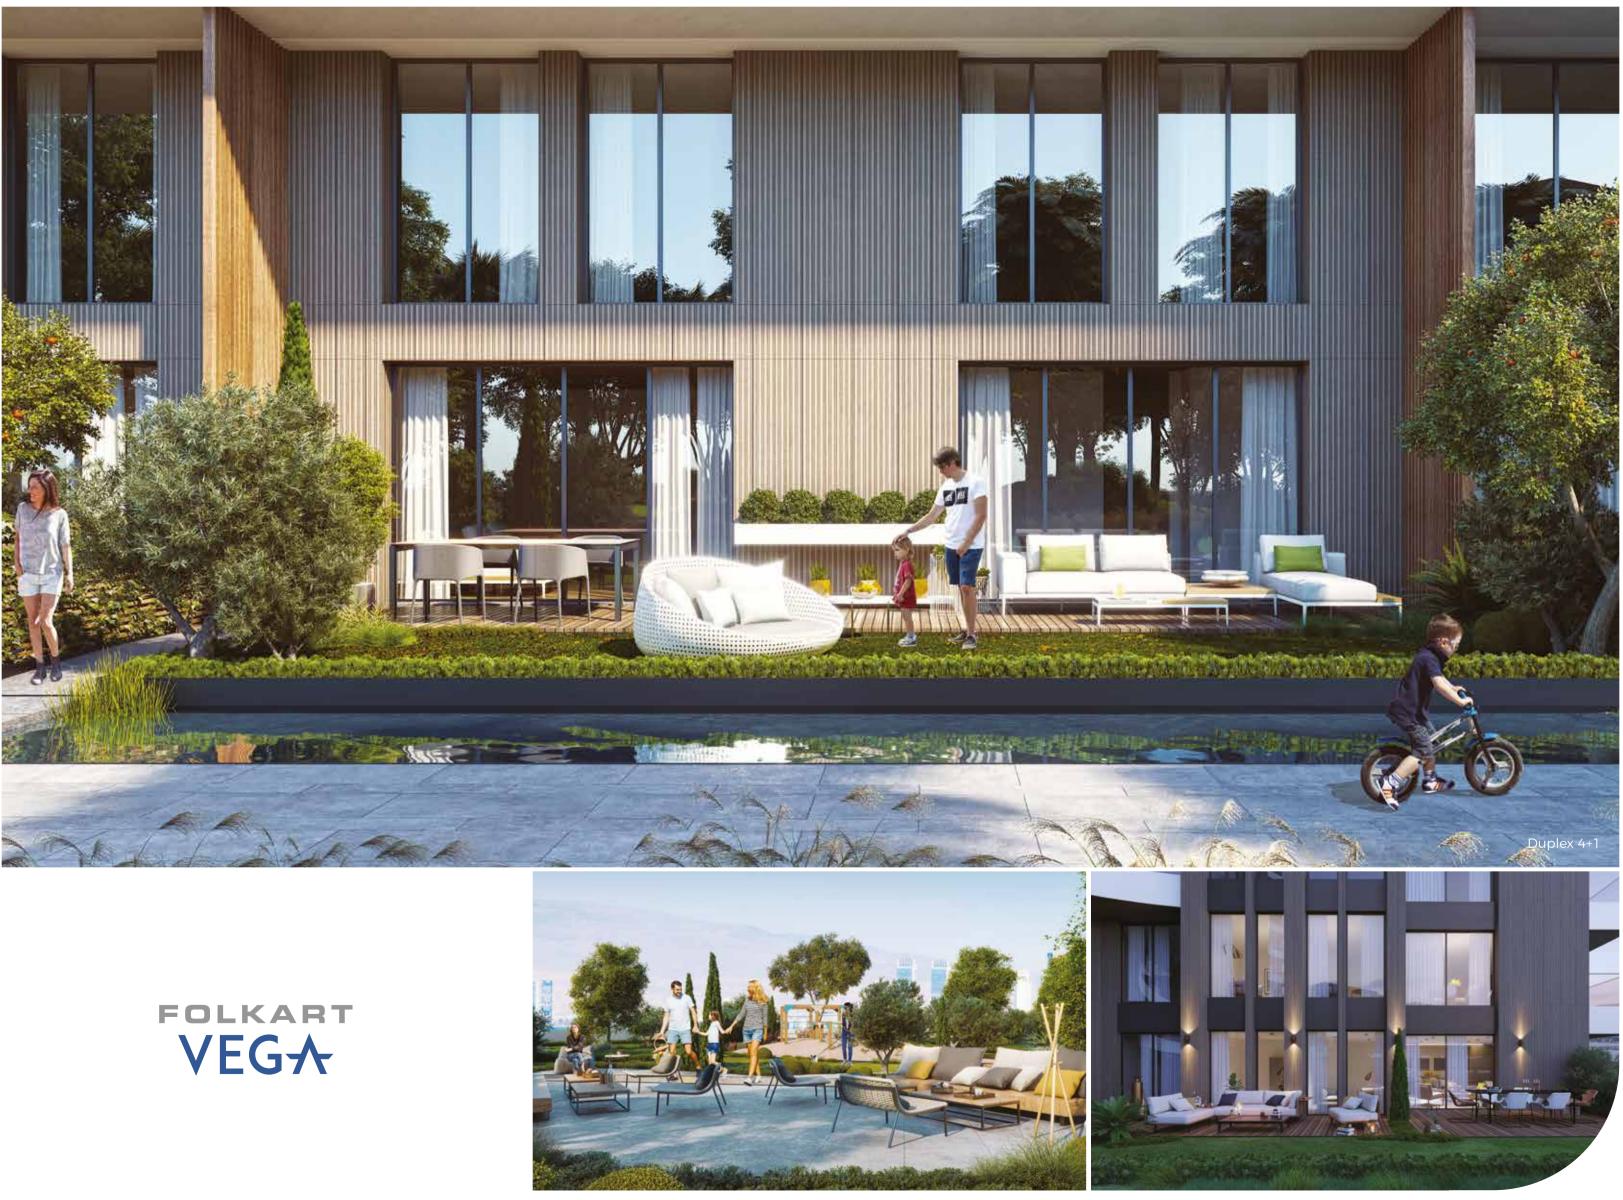

## Modern, elegant, and very ambitious

(1)

Folkart Vega will become the city's newest and brightest star with its innovative design and elaborate architecture. Folkart Vega offers a spectacular view of İzmir Bay, which stretches as far as the eye can see, and a landscaped area that is filled with palm trees.

(9)

8

The project comprises a total of **843 and 53 commercial areas**, including **1+1, 2+1, 3+1 duplex, 4+1, 4+1 duplex, and 5+1 duplex apartments.** 