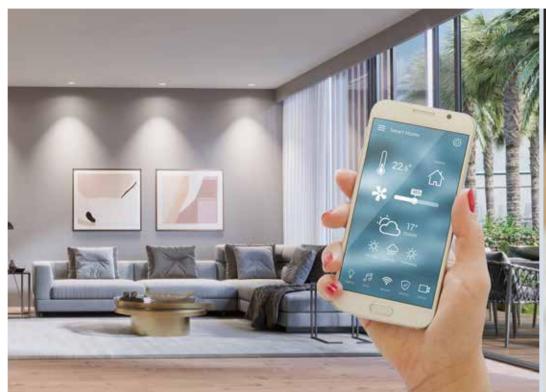

### **Automation System Features**

- at apartment entrances
- taste of each resident
- Convenient and secure system management from anywhere in the world using any number of mobile devices and computers
- + Data transfer to mobile devices of residents with email and push notification services • Air conditioning control from outside the home with secure remote access technology • Remote 3G-equipped security camera monitoring via mobile devices and touch screens
- thanks to secure remote access technology.

### Equipment

- ✤ Built-in appliances
- VRV heating and cooling system
- Underfloor heating that can be controlled remotely
- Smart home automation system
- Laminated flooring in all rooms

Concierge and housekeeping services with touch screens with IP video intercom