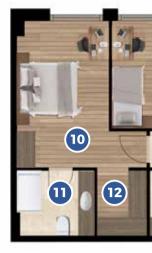

| * |
|---|
|   |
|   |
|   |
| 2 |
| I |
| 4 |

|   | +1             | NET AREA (Excl. Balc<br>TOTAL GROSS AREA<br>OVERALL GROSS ARE |                |
|---|----------------|---------------------------------------------------------------|----------------|
| 1 | Living Room    | + Kitchen17,3                                                 | m²             |
| 2 | Entrance Hall. |                                                               | m <sup>2</sup> |
| 3 | Bathroom       |                                                               | m <sup>2</sup> |
| 4 | Bedroom        |                                                               | m <sup>2</sup> |

. 12,9 m<sup>2</sup> 5 Balcony...

NET AREA (Exc TOTAL GROSS OVERALL GROS

| cl. Balcony) 65,8 | m² |
|-------------------|----|
| AREA91,1          | m² |
| SS AREA130,3      | m² |

| 1 | Living Room + Kitchen 24,8 | m² |
|---|----------------------------|----|
| 2 | Entrance Hall              | m² |
| 3 | Bathroom                   | m² |
| 4 | Bedroom17,2                | m² |
| 5 | Bedroom10,8                | m² |
| 6 | Balcony12,7                | m² |