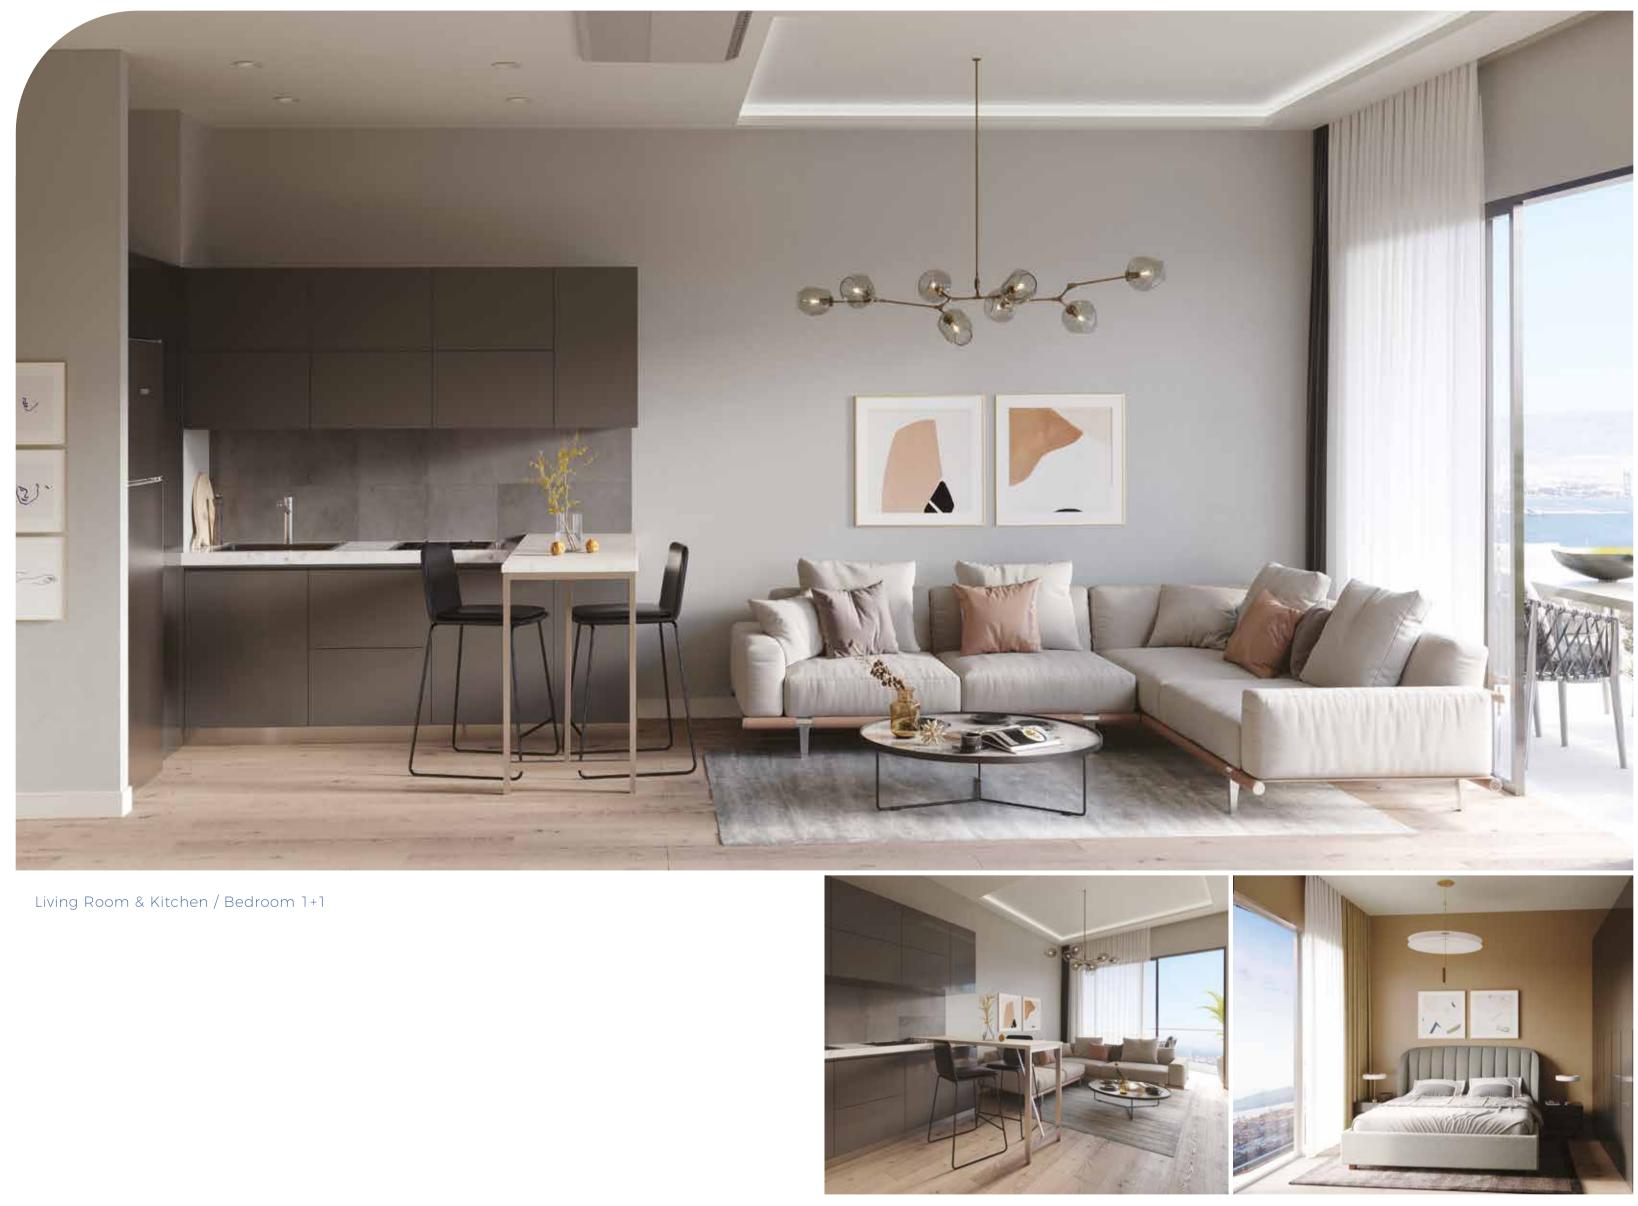

## Every Moment Fulfilled

Folkart Vega is not just an ordinary housing project. It's the Folkart interpretation of an exceptional and exciting lifestyle, offering a fitness center, sauna, spa, cafe, outdoor and indoor swimming pools, and open green spaces.

### Equipment

- ✤ Built-in appliances
- VRV heating and cooling system
- Underfloor heating that can be controlled remotely
- Smart home automation system
- Laminated flooring in all rooms

Concierge and housekeeping services with touch screens with IP video intercom