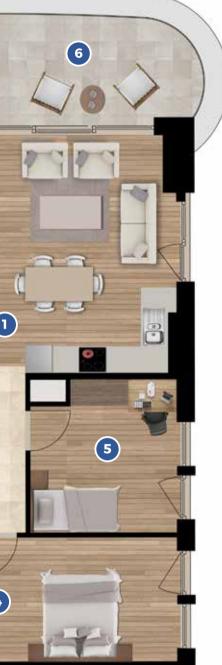

. 12,9 m<sup>2</sup> 5 Balcony...

NET AREA (Exc TOTAL GROSS OVERALL GROS

| cl. Balcony) 65,8 | m² |
|-------------------|----|
| AREA91,1          | m² |
| SS AREA130,3      | m² |

| 1 | Living Room + Kitchen 24,8 | m² |
|---|----------------------------|----|
| 2 | Entrance Hall              | m² |
| 3 | Bathroom                   | m² |
| 4 | Bedroom17,2                | m² |
| 5 | Bedroom10,8                | m² |
| 6 | Balcony12,7                | m² |