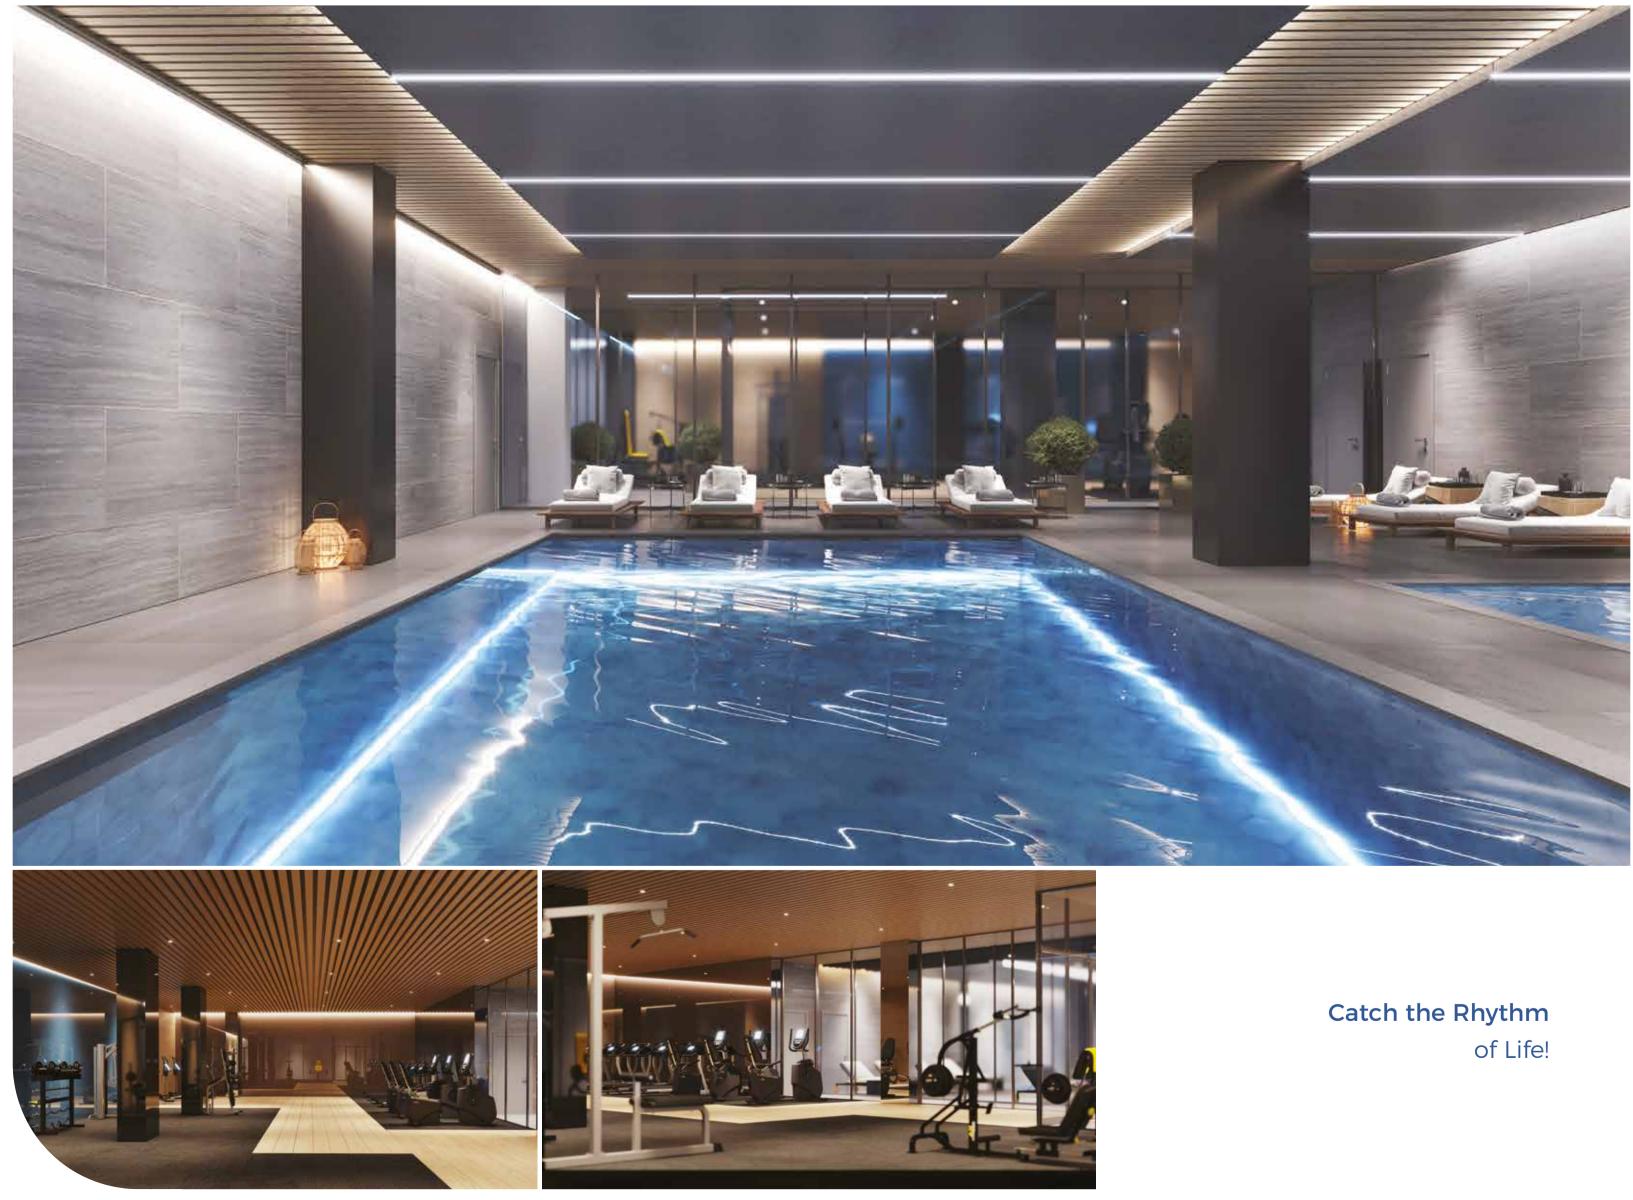

BEACH POOL

Folkart Vega stands out with its innovative and elegant design, and hosts **the most exclusive pool in the city**. This pool, designed with real beach sand to make you feel like you are swimming in the sea, adds a new beauty to your life by bringing the sea into your home. Thanks to the beach pool, you can swim in the sea at the heart of the city and enjoy the atmosphere without going to the seaside. You'll rejoice the fresh water while loosening up in both outdoor and indoor pools. The pools, which have a total surface area of **1,000 square meters**, await you at Vega.

## Every Moment Fulfilled

Folkart Vega is not just an ordinary housing project. It's the Folkart interpretation of an exceptional and exciting lifestyle, offering a fitness center, sauna, spa, cafe, outdoor and indoor swimming pools, and open green spaces.

### **Social Amenies**

- Outdoor pool
- Indoor swimming pool
- Outdoor-indoor cafeteria
- Fitness, Pilates and yoga centers
- Spa and sauna
- Lobby and resting area
- Security cameras
- ✤ 24-hour security
- Indoor parking lot