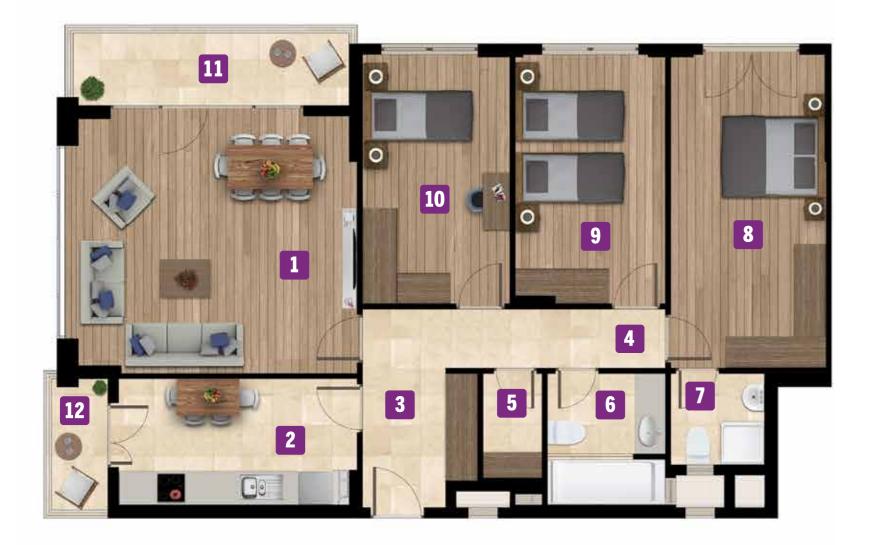

| NET AREA (Excl. Balcony) | 99,40 m <sup>2</sup>  |
|--------------------------|-----------------------|
| GROSS AREA               | 125,20 m <sup>2</sup> |
| GENERAL AREA             | 155,20 m <sup>2</sup> |

| 1  | Living Room    | <b>24,90</b> m <sup>2</sup> |
|----|----------------|-----------------------------|
| 2  | Kitchen        | 10,20 m <sup>2</sup>        |
| 3  | Entrance Hall  | 6,90 m <sup>2</sup>         |
| 4  | Night Hall     | <b>4,50</b> m <sup>2</sup>  |
| 5  | Pantry         | <b>2,20</b> m <sup>2</sup>  |
| 6  | Bathroom       | <b>5,40</b> m <sup>2</sup>  |
| 7  | Bathroom 2     | <b>3,00</b> m <sup>2</sup>  |
| 8  | Master Bedroom | <b>16,75</b> m <sup>2</sup> |
| 9  | Bedroom 1      | 12,90 m <sup>2</sup>        |
| 10 | Bedroom 2      | 12,65 m <sup>2</sup>        |
|    | Balcony 1      |                             |
| 12 | Balcony 2      | <b>2.40</b> m <sup>2</sup>  |
|    |                |                             |