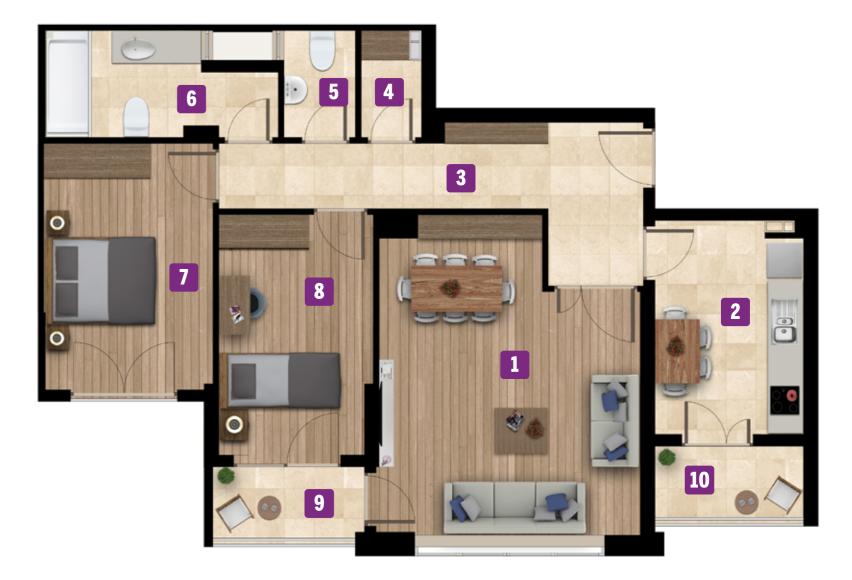

| NET AREA (Excl. Balcony) | 73,40 m <sup>2</sup>  |
|--------------------------|-----------------------|
| GROSS AREA               | 92,80 m <sup>2</sup>  |
| GENERAL AREA             | 115,10 m <sup>2</sup> |

| 1  | Living Room    | <b>21,40</b> m <sup>2</sup> |
|----|----------------|-----------------------------|
| 2  | Kitchen        | 8,80 m <sup>2</sup>         |
| 3  | Entrance Hall  | 11,10 m <sup>2</sup>        |
| 4  | Pantry         | <b>1,80</b> m <sup>2</sup>  |
| 5  | Bathroom       | <b>2,20</b> m <sup>2</sup>  |
| 6  | Bathroom 2     | 6,00 m <sup>2</sup>         |
| 7  | Master Bedroom | 11,80 m <sup>2</sup>        |
| 8  | Bedroom        | 10,30 m <sup>2</sup>        |
| 9  | Balcony        | <b>3,00</b> m <sup>2</sup>  |
| 10 | Balcony 2      | 3,00 m <sup>2</sup>         |