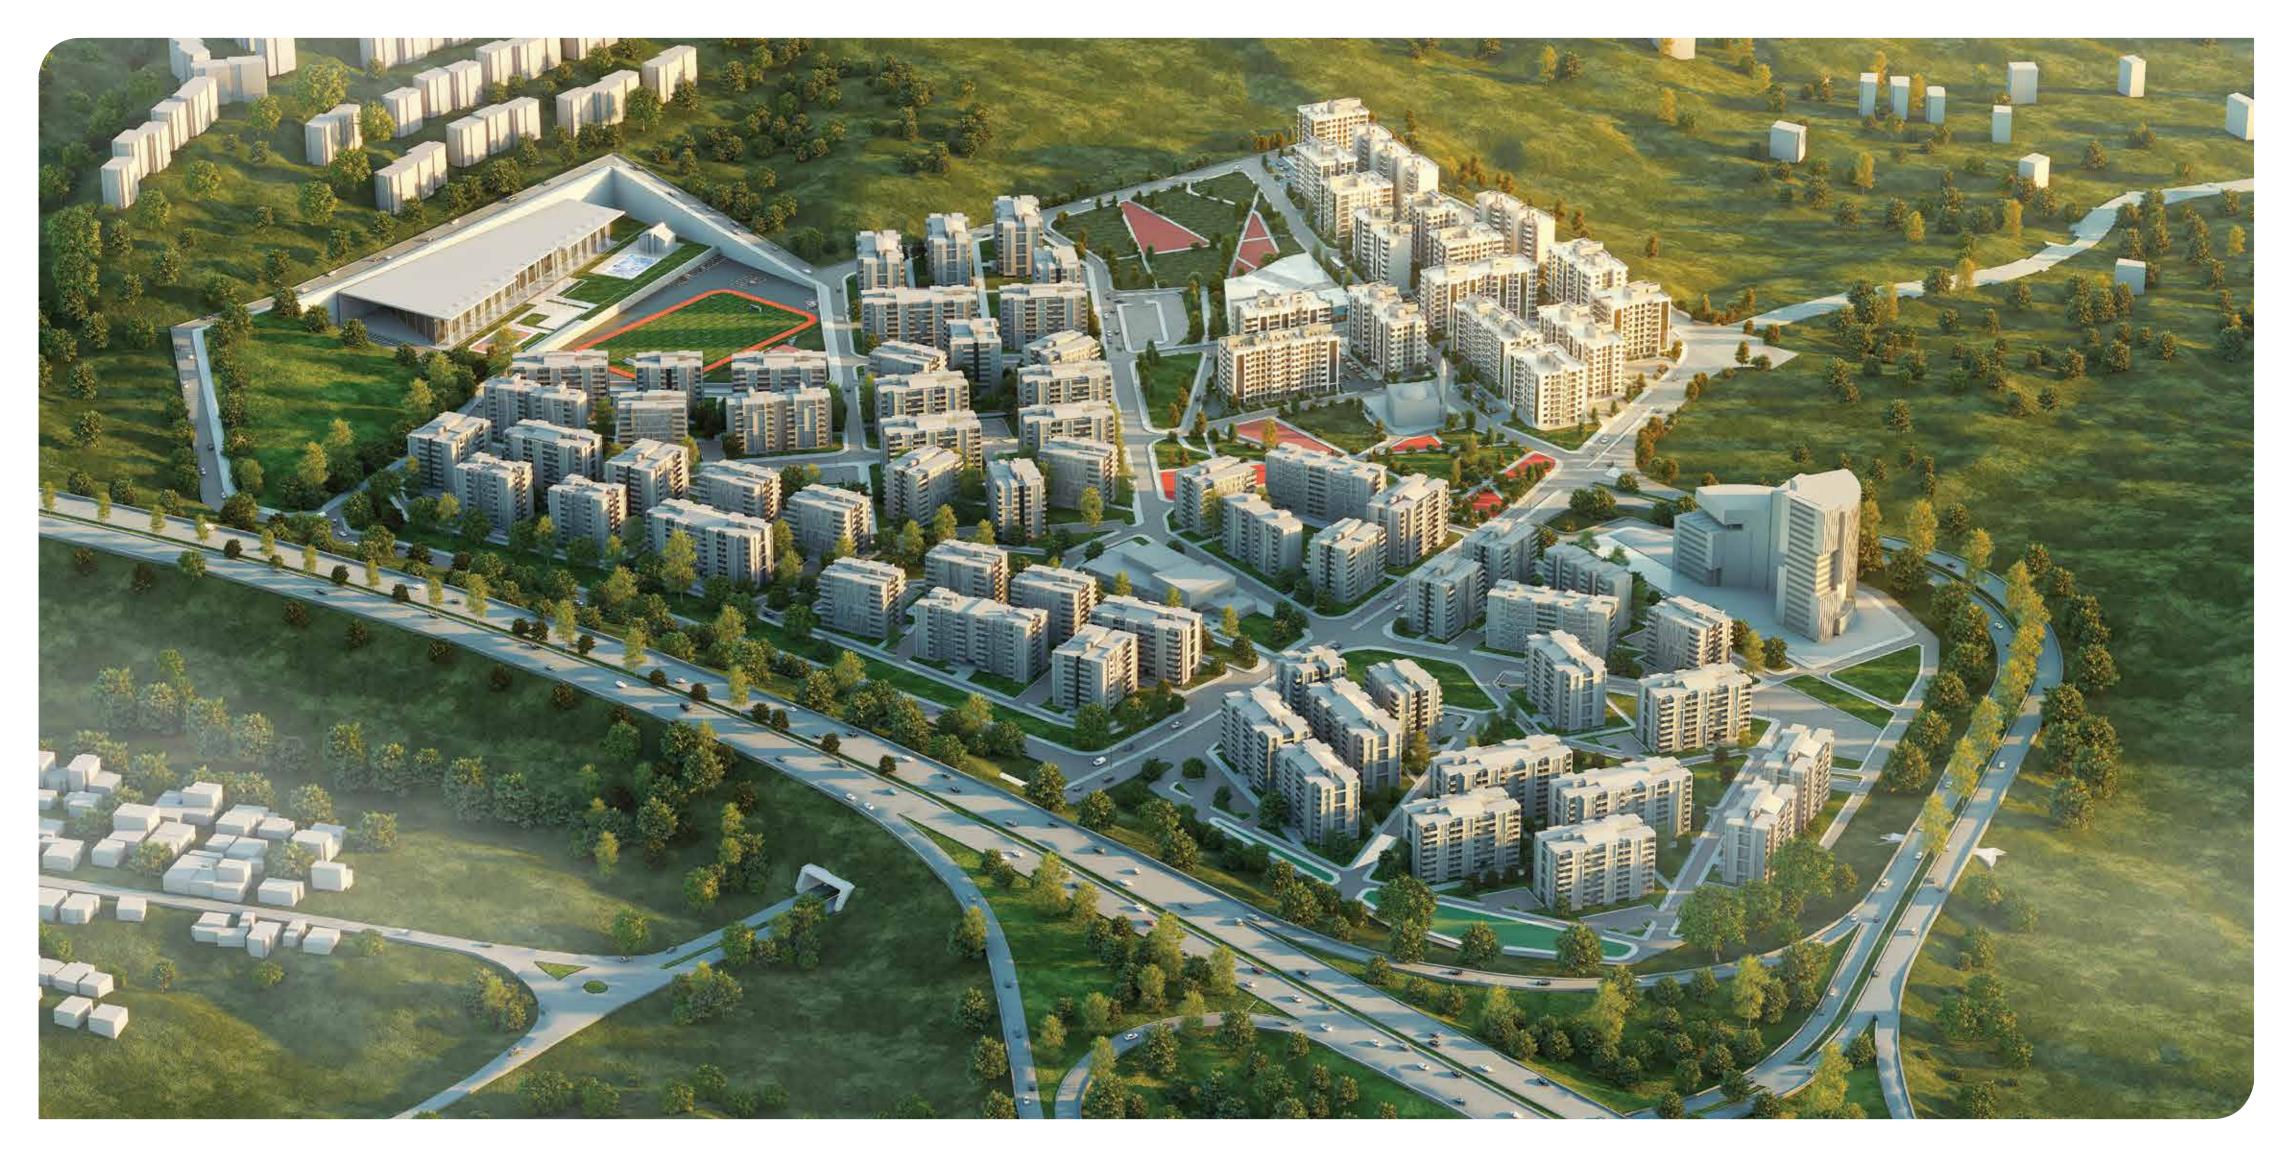

# FOLKART QUALITY AT AFFORDABLE PRICES!

Folkart Line, housing 422 apartments and 40 commercial spaces, offers a new and comfortable life with its modern and elegant architecture, vast green spaces, upgraded infrastructure and social facilities.

#### A NEW LINE OF LIFE

With its basketball and tennis courts, soccer fields, large sports complex, youth center, market area, parking lot and wide landscaped areas, Folkart Line combines quality with rich one of the prominent city centers of Izmir.

- YOUTH CENTER
- SHOPPING AREA
- BASKETBALL COURTS

- TENNIS COURT
- SOCCER FIELDS
- WIDE LANDSCAPED AREAS
- PARKING LOT