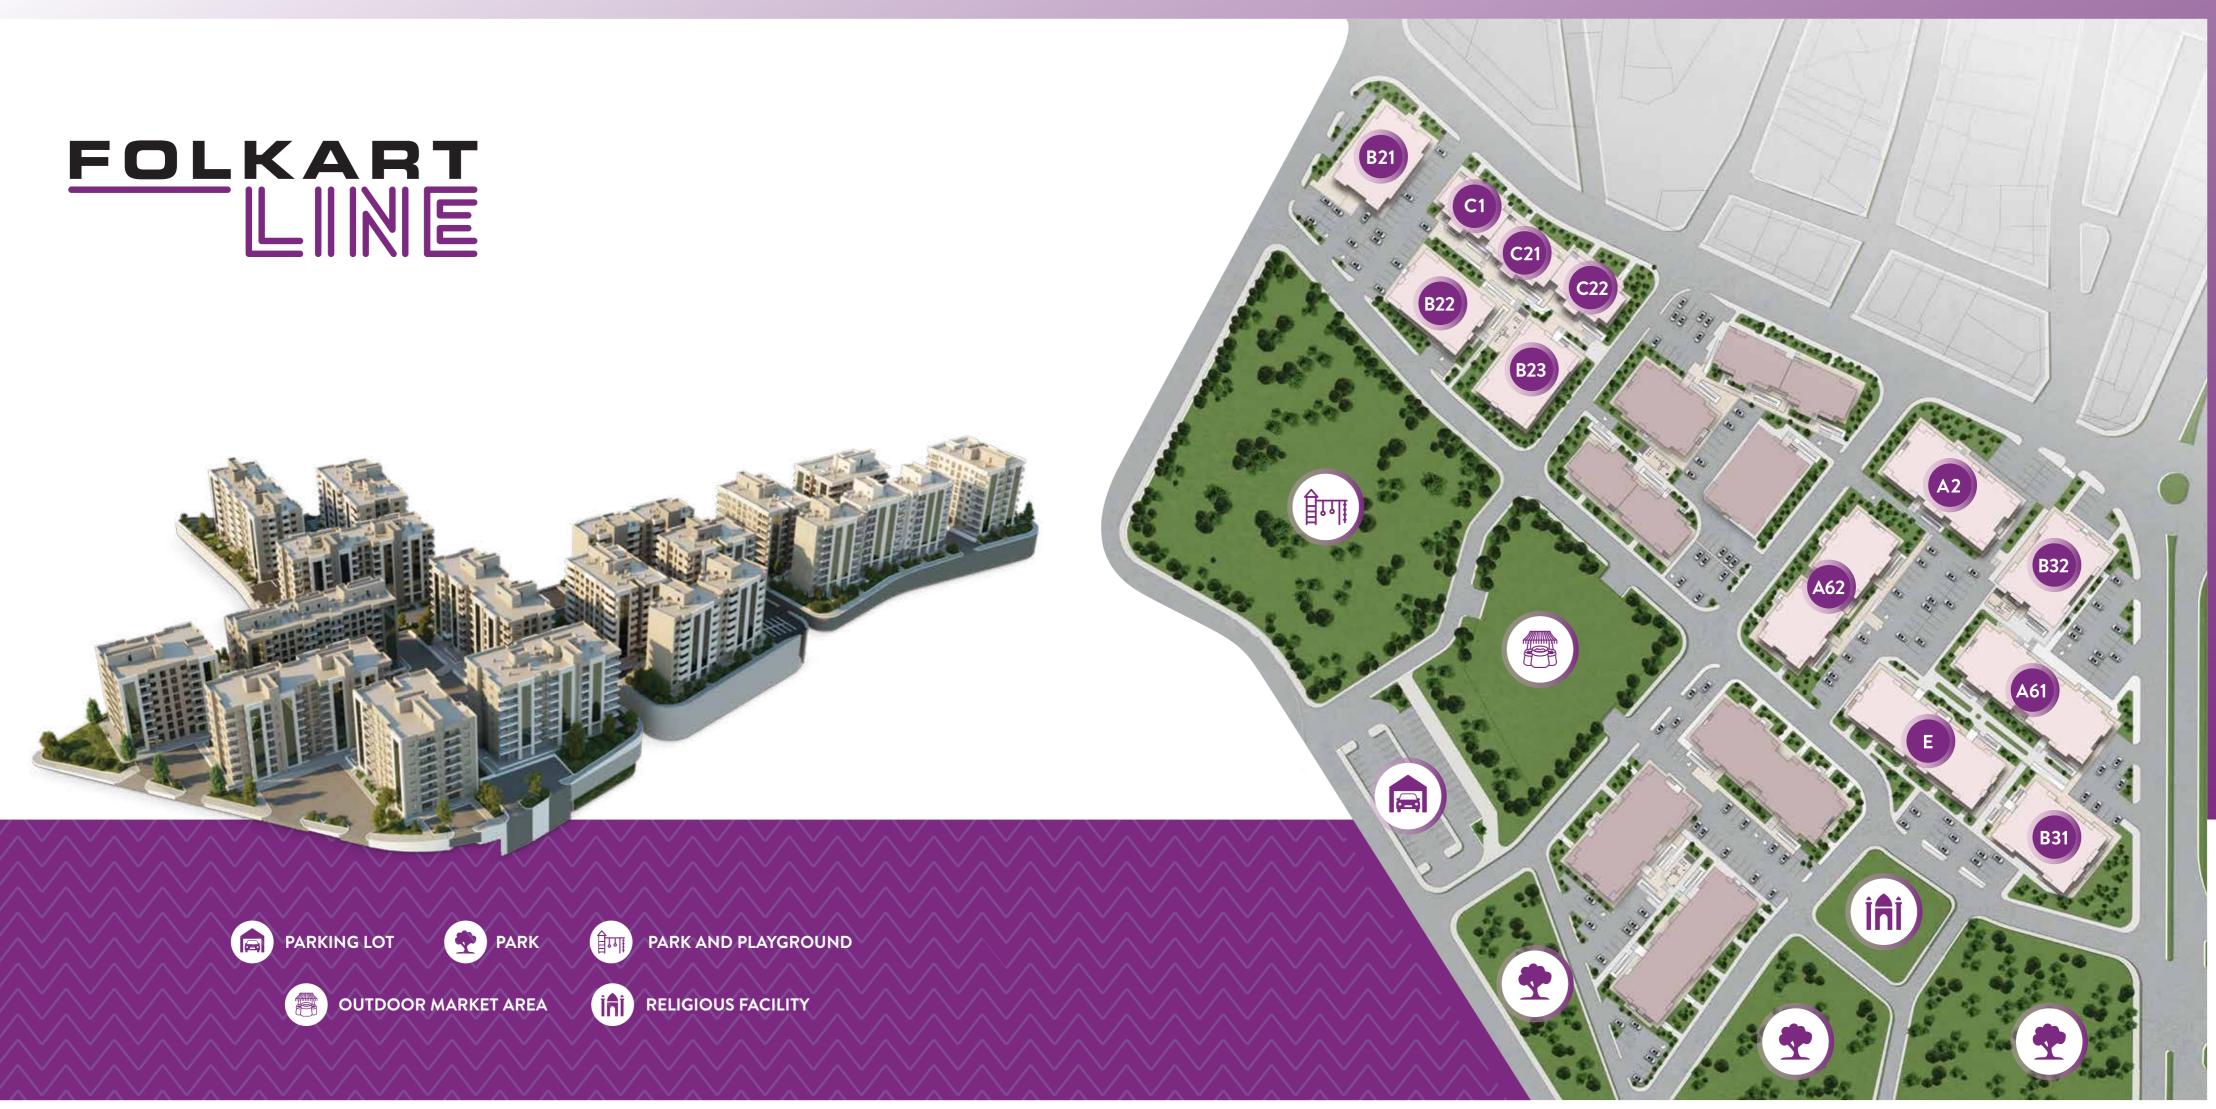

#### A NEW LINE OF LIFE

With its basketball and tennis courts, soccer fields, large sports complex, youth center, market area, parking lot and wide landscaped areas, Folkart Line combines quality with rich one of the prominent city centers of Izmir.

- YOUTH CENTER
- SHOPPING AREA
- BASKETBALL COURTS

- TENNIS COURT
- SOCCER FIELDS
- WIDE LANDSCAPED AREAS
- PARKING LOT