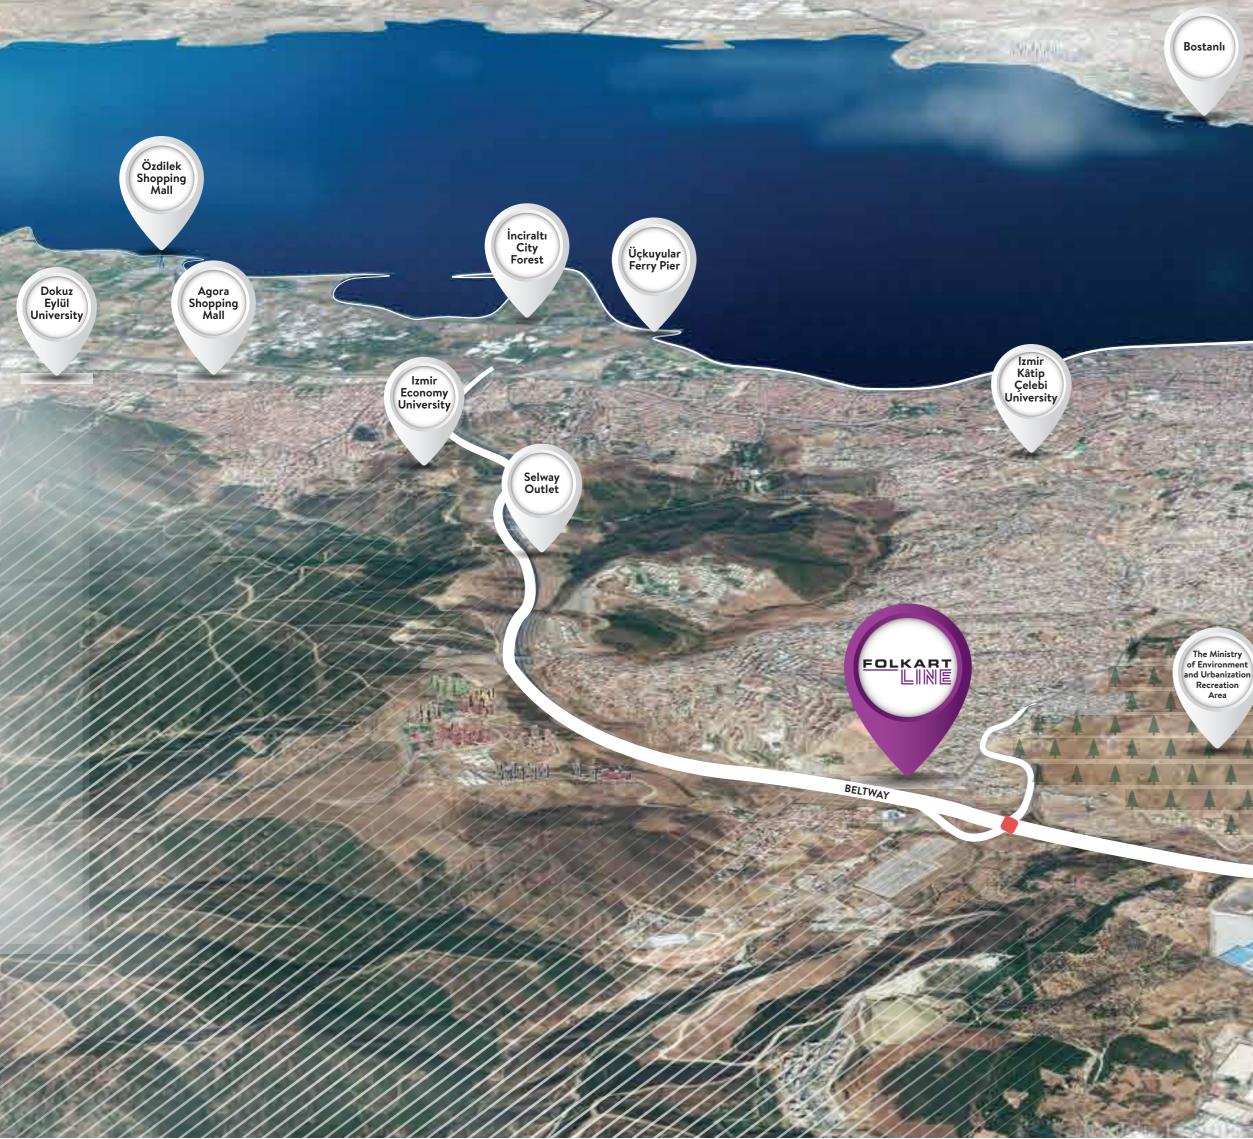

### LOCATION

#### A BRAND NEW PROJECT IN THE HEART OF IZMIR.

Adnan Menderes Airport, Izmir Highway, Fair İzmir and shopping centers... Folkart Line, located in close proximity to the most important parts of Izmir, creates value with its central location.

| Beltway                | 1    | minutes |
|------------------------|------|---------|
| Fair İzmir             | 4    | minutes |
| Selway Outlet          | 5    | minutes |
| Adnan Menderes Airport | _10  | minutes |
| Alsancak               | _ 20 | minutes |
| Çeşme                  | _40  | minutes |