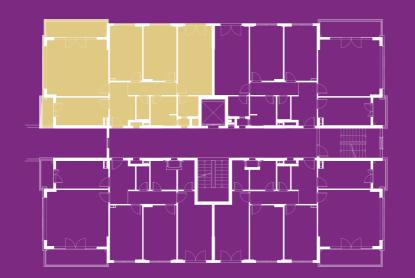

| NET AREA (Excl. Balcony) | 64,50 m <sup>2</sup> |
|--------------------------|----------------------|
| GROSS AREA               | 79,02 m <sup>2</sup> |
| GENERAL AREA             | 98,20 m <sup>2</sup> |

| 1 Living Room + Open-Plan Kitchen — | <b>22,20</b> m <sup>2</sup> |
|-------------------------------------|-----------------------------|
| 2 Entrance Hall                     | 10,30 m <sup>2</sup>        |
| 3 Pantry                            | <b>1,70</b> m <sup>2</sup>  |
| 4 Bathroom                          | <b>2,20</b> m <sup>2</sup>  |
| 5 Bathroom 2                        | <b>6,00</b> m <sup>2</sup>  |
| 6 Master Bedroom                    | 11,80 m <sup>2</sup>        |
| 7 Bedroom                           | 10,30 m <sup>2</sup>        |
| 8 Balcony                           | <b>3,00</b> m <sup>2</sup>  |
|                                     |                             |