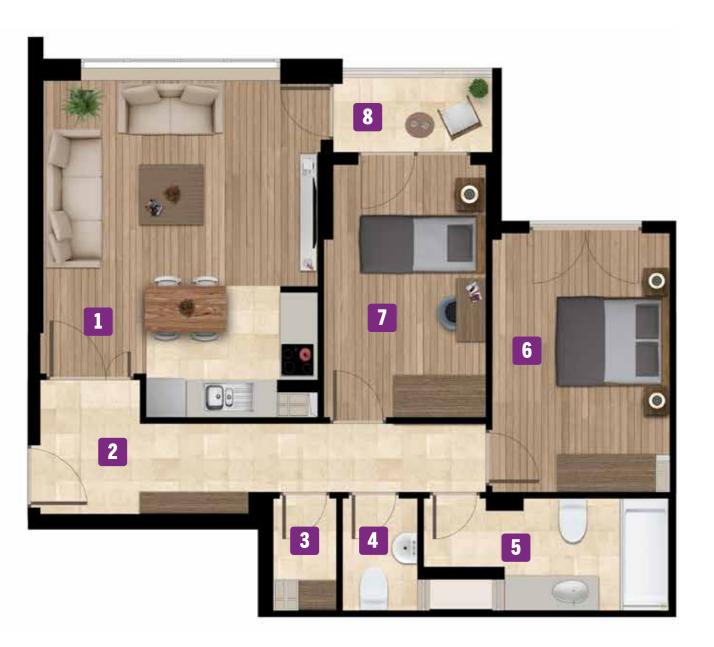

| NET AREA (Excl. Balcony) | 64,50 m <sup>2</sup> |
|--------------------------|----------------------|
| GROSS AREA               | 79,02 m <sup>2</sup> |
| GENERAL AREA             | 98,20 m <sup>2</sup> |

| 1 Living Room + Open-Plan Kitchen — | <b>22,20</b> m <sup>2</sup> |
|-------------------------------------|-----------------------------|
| 2 Entrance Hall                     | 10,30 m <sup>2</sup>        |
| 3 Pantry                            | <b>1,70</b> m <sup>2</sup>  |
| 4 Bathroom                          | <b>2,20</b> m <sup>2</sup>  |
| 5 Bathroom 2                        | <b>6,00</b> m <sup>2</sup>  |
| 6 Master Bedroom                    | 11,80 m <sup>2</sup>        |
| 7 Bedroom                           | 10,30 m <sup>2</sup>        |
| 8 Balcony                           | <b>3,00</b> m <sup>2</sup>  |
|                                     |                             |