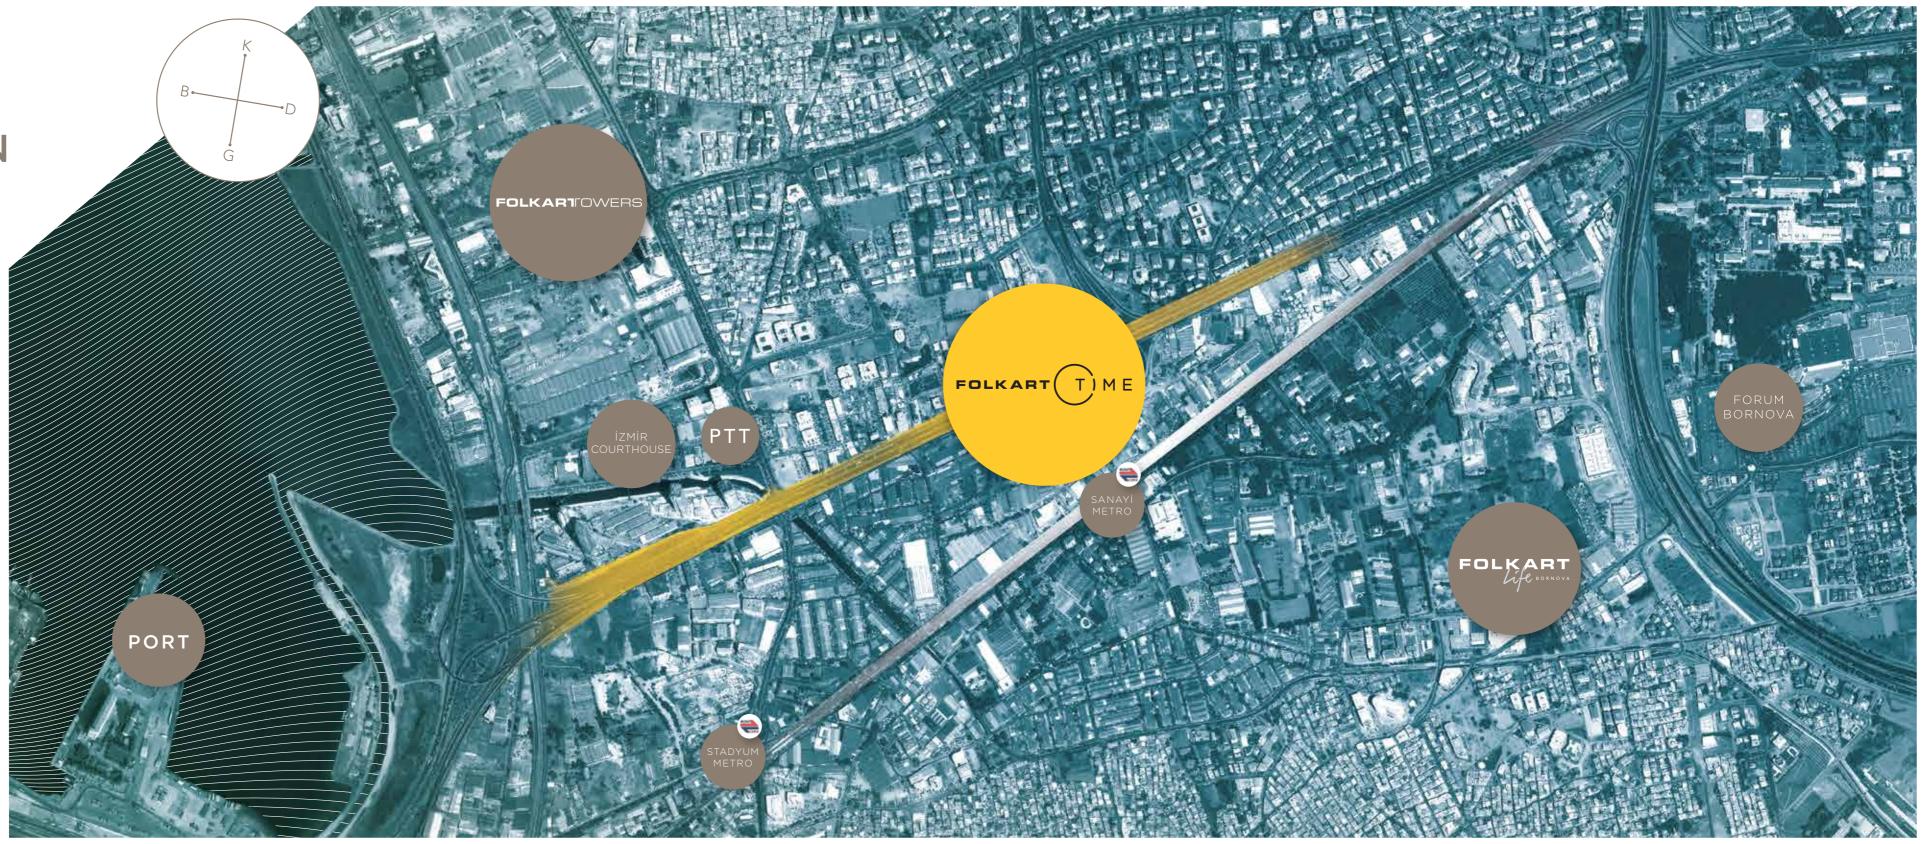

www.folkarttime.com

Experience Izmir in the very heart of the city at Folkart Time on Ankara Street only a few minutes from shopping malls, entertainment venues, universities, hospitals, main arteries and metro stations.

| Sanayi Metro             | <b>1</b> minute   |
|--------------------------|-------------------|
| Yaşar University         | <b>2</b> minutes  |
| Beltway                  | <b>2</b> minutes  |
| Izmir Courthouse         | <b>3</b> minutes  |
| Stadyum Metro            | <b>3</b> minutes  |
| Folkart Towers           | <b>5</b> minutes  |
| Ege University           | <b>5</b> minutes  |
| Forum Bornova            | <b>5</b> minutes  |
| • Adnan Menderes Airport | <b>25</b> minutes |
| izmir - Cesme            | <b>45</b> minutes |