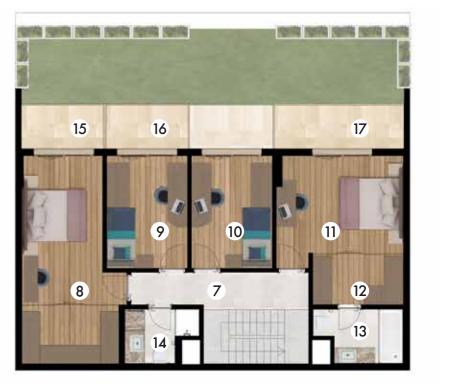

## LAYOUT PLAN

| <b>1</b> Entrance Hall | <b>19.90</b> m² |
|------------------------|-----------------|
| <b>2</b> Living Room   | <b>40.10</b> m² |
| <b>3</b> Kitchen       | <b>19.10</b> m² |
| <b>4</b> Bathroom      | <b>5.00</b> m²  |
| <b>5</b> Balcony       | <b>18.90</b> m² |
| <b>6</b> Terrace       | 32.50 m²        |
| <b>7</b> Corridor      | <b>6.70</b> m²  |
| <b>8</b> Bedroom 1     | <b>20.40</b> m² |
| <b>9</b> Bedroom 2     | <b>10.10</b> m² |

| m² | <b>10</b> Bedroom 3 <b>10.10</b> <i>m</i> <sup>2</sup>           |  |
|----|------------------------------------------------------------------|--|
| n² | <b>11</b> Master Bedroom <b>14.10</b> <i>m</i> <sup>2</sup>      |  |
| m² | <b>12</b> Master Dressing Room <b>5.10</b> <i>m</i> <sup>2</sup> |  |
| m² | <b>13</b> Master Bathroom <b>5.00</b> <i>m</i> <sup>2</sup>      |  |
| n² | <b>14</b> Bathroom <b>3.90</b> <i>m</i> <sup>2</sup>             |  |
| m² | <b>15</b> Balcony 1 <b>4.10</b> <i>m</i> <sup>2</sup>            |  |
| n² | <b>16</b> Balcony 2 <b>4.20</b> <i>m</i> <sup>2</sup>            |  |
| m² | <b>17</b> Balcony 3 <b>6.40</b> <i>m</i> <sup>2</sup>            |  |
| n² |                                                                  |  |