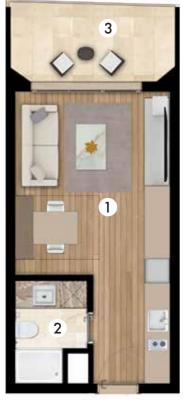

#### 

 1 Entrance + Lounge
 18.90 m²

 2 Office 1
 19.20 m²

 3 Office 2
 15.70 m²

 4 Kitchen
 4.50 m²

 5 Toilet
 2.20 m²

| <b>1</b> Entrance + Lounge | <b>23.60</b> m |
|----------------------------|----------------|
| <b>2</b> Office 1          | <b>19.20</b> m |
| <b>3</b> Office 2          | <b>15.70</b> m |
| <b>4</b> Office 3          | <b>15.30</b> m |
| <b>5</b> Kitchen           | <b>4.50</b> m  |
| <b>6</b> Toilet            | <b>2.20</b> m  |

.. **9.29** m²

**1** Entrance Hall

**5** Balcony.....

Studio apartments vary between 39 m² and 59 m². Overall gross areas are calculated by including the other common indoor areas except the basement floor.