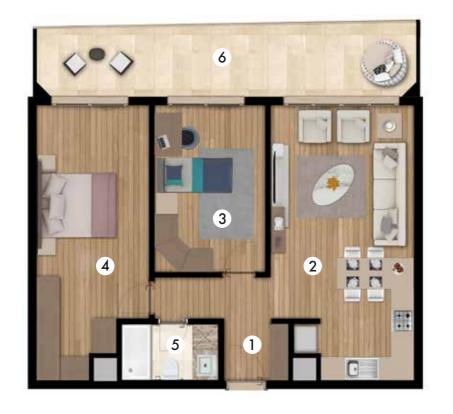

**1** Living Room + Kitchen......

**2** Bathroom.....

FOLKART YAPI A.Ş., eserves the right to make the changes it deems technically necessary. Floor garden, terrace and apartments have been decorated for esthetic purposes.

....**21.97** m²

.... **3.84** m<sup>2</sup>