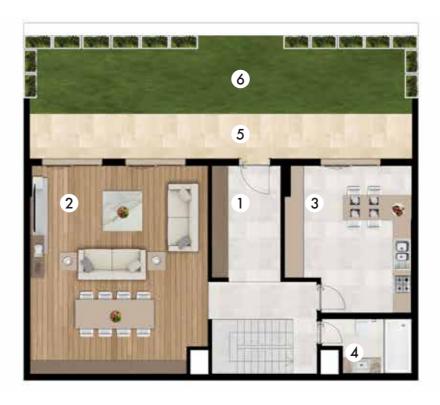

## LAYOUT PLAN

#### NET AREA. (Excl. Balcony) 25.81 m<sup>2</sup> GROSS AREA.. ..**37.90** m<sup>2</sup> OVERALL GROSS AREA. ..**51.20** m<sup>2</sup>

| <b>2</b> Living Room + Kitchen <b>20.13</b> <i>m</i> <sup>2</sup> |
|-------------------------------------------------------------------|
| <b>3</b> Bedroom                                                  |
| <b>4</b> Bathroom <b>3.85</b> <i>m</i> <sup>2</sup>               |

.. **9.29** m²

**1** Entrance Hall

**5** Balcony.....

Studio apartments vary between 39 m² and 59 m². Overall gross areas are calculated by including the other common indoor areas except the basement floor.

FOLKART YAPI A.Ş., eserves the right to make the changes it deems technically necessary. Floor garden, terrace and apartments have been decorated for esthetic purposes.

....**21.97** m²

.... **3.84** m<sup>2</sup>

**1** Living Room + Kitchen......

**2** Bathroom.....