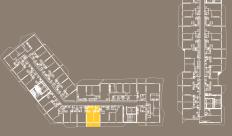

t Folkart Time come winter or summer with the privilege of indoor swimming pool.





### TIME FOR COMFORT

Life is more delightful in your home with both functionality and comfort combined.





### TIME FOR ZEST

It will be more fun than ever to cook and host guests in your **bright** and **spacious** kitchen.

#### NET AREA. (Excl. Balcony) 25.81 m<sup>2</sup> GROSS AREA.. ..**37.90** m<sup>2</sup> OVERALL GROSS AREA. ..**51.20** m<sup>2</sup>











| <b>2</b> Living Room + Kitchen <b>20.13</b> <i>m</i> <sup>2</sup> |
|-------------------------------------------------------------------|
| <b>3</b> Bedroom                                                  |
| <b>4</b> Bathroom <b>3.85</b> <i>m</i> <sup>2</sup>               |

.. **9.29** m²

**1** Entrance Hall

**5** Balcony.....



Studio apartments vary between 39 m² and 59 m². Overall gross areas are calculated by including the other common indoor areas except the basement floor.

FOLKART YAPI A.Ş., eserves the right to make the changes it deems technically necessary. Floor garden, terrace and apartments have been decorated for esthetic purposes.

....**21.97** m²

.... **3.84** m<sup>2</sup>

**1** Living Room + Kitchen......

**2** Bathroom.....

## NET AREA (Excl. Balcony) 65.90 m² GROSS AREA 94.50 m² OVERALL GROSS AREA 127.60 m²







| Corridor + Entrance   | <b>6.17</b> m <sup>2</sup> |
|-----------------------|----------------------------|
| Living Room + Kitchen | <b>24.83</b> m²            |
| Bedroom               | <b>12.39</b> m²            |
| Master Bedroom        | <b>18.90</b> m²            |
| B