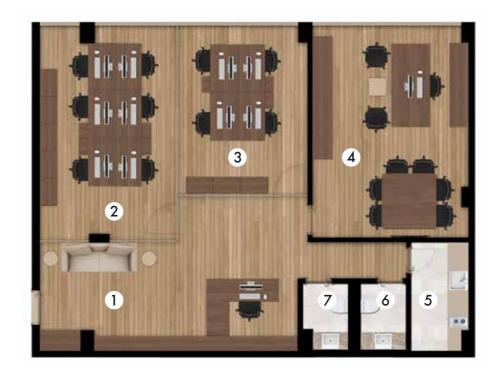

s you more time for yourself and an efficient work life with an independent office complex integrated with the housing areas.

Come, make the most of your time as you please in this privileged project. You manage time, not the other way around.

A mixed-use project with a focus on time at the very heart of Izmir!









#### 







 1 Entrance + Lounge
 18.90 m²

 2 Office 1
 19.20 m²

 3 Office 2
 15.70 m²

 4 Kitchen
 4.50 m²

 5 Toilet
 2.20 m²

| <b>1</b> Entrance + Lounge | <b>23.60</b> m |
|----------------------------|----------------|
| <b>2</b> Office 1          | <b>19.20</b> m |
| <b>3</b> Office 2          | <b>15.70</b> m |
| <b>4</b> Office 3          | <b>15.30</b> m |
| <b>5</b> Kitchen           | <b>4.50</b> m  |
| <b>6</b> Toilet            | <b>2.20</b> m  |

#### 



| 33.00 m²        |
|-----------------|
| <b>24.90</b> m² |
| <b>18.60</b> m² |
| <b>28.50</b> m² |
| <b>5.30</b> m²  |
| <b>2.80</b> m²  |
| <b>2.60</b> m²  |
|                 |



#### TIME FOR LIFE

Transforming Izmir's image, Folkart is introducing a new perception of life above standards in the Bornova New City Center Area.

Folkart Time homes will jazz up sunny Izmir days with a **modern** architecture and off-beat details.







#### TIME-SAVING ARCHITECTURAL PROJECT

Imagine not losing time commuting in traffic to get to work, but rather walking to work instead. Envision not worrying if the school service comes on time or that you don't have to go to the other side of the city for a pleasant dinner with the family.

Enjoy all the advantages of urban life at Folkart Time.