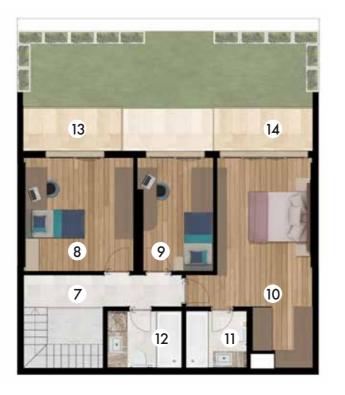

## LAYOUT PLAN

## DUPLEX 3+1

 NET AREA
 (Excl. Balcony)
 128.50 m²

 GROSS AREA
 203.80 m²

 OVERALL GROSS AREA
 266.30 m²

 NET AREA
 (Excl. Balcony)
 159.50 m²

 GROSS AREA
 255.30 m²

 OVERALL GROSS AREA
 333.40 m²

| • Entrance Hall      | <b>5.90</b> m²  | Bedroom I                 | <b>14.38</b> m² |
|----------------------|-----------------|---------------------------|-----------------|
| <b>2</b> Living Room | <b>39.45</b> m² | <b>9</b> Bedroom 2        | <b>9.59</b> m²  |
| <b>3</b> Kitchen     | <b>18.95</b> m² | <b>10</b> Master Bedroom  | <b>21.23</b> m² |
| <b>4</b> Toilet      | <b>3.54</b> m²  | <b>11</b> Master Bathroom | <b>4.22</b> m²  |
| <b>5</b> Balcony     | <b>14.70</b> m² | <b>12</b> Bathroom        | <b>5.13</b> m²  |
| <b>6</b> Terrace     | <b>25.50</b> m² | <b>13</b> Balcony 1       | <b>5.00</b> m²  |
| <b>7</b> Corridor    | <b>6.10</b> m²  | <b>14</b> Balcony 2       | <b>5.10</b> m²  |
|                      |                 |                           |                 |

| m² | <b>10</b> Bedroom 3 <b>10.10</b> <i>m</i> <sup>2</sup>           |  |
|----|------------------------------------------------------------------|--|
| n² | <b>11</b> Master Bedroom <b>14.10</b> <i>m</i> <sup>2</sup>      |  |
| m² | <b>12</b> Master Dressing Room <b>5.10</b> <i>m</i> <sup>2</sup> |  |
| m² | <b>13</b> Master Bathroom <b>5.00</b> <i>m</i> <sup>2</sup>      |  |
| n² | <b>14</b> Bathroom <b>3.90</b> <i>m</i> <sup>2</sup>             |  |
| m² | <b>15</b> Balcony 1 <b>4.10</b> <i>m</i> <sup>2</sup>            |  |
| n² | <b>16</b> Balcony 2 <b>4.20</b> <i>m</i> <sup>2</sup>            |  |
| m² | <b>17</b> Balcony 3 <b>6.40</b> <i>m</i> <sup>2</sup>            |  |
| n² |                                                                  |  |