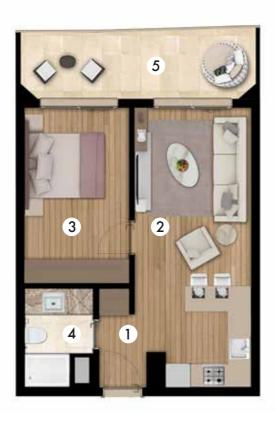

#### NET AREA. (Excl. Balcony) 25.81 m<sup>2</sup> GROSS AREA.. ..**37.90** m<sup>2</sup> OVERALL GROSS AREA. ..**51.20** m<sup>2</sup>

| <b>2</b> Living Room + Kitchen <b>20.13</b> <i>m</i> <sup>2</sup> |
|-------------------------------------------------------------------|
| <b>3</b> Bedroom                                                  |
| <b>4</b> Bathroom <b>3.85</b> <i>m</i> <sup>2</sup>               |

.. **9.29** m²

**1** Entrance Hall

**5** Balcony.....

Studio apartments vary between 39 m² and 59 m². Overall gross areas are calculated by including the other common indoor areas except the basement floor.