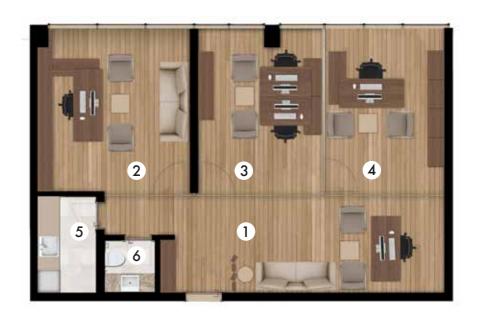

## LAYOUT PLAN

#### 

 1 Entrance + Lounge
 18.90 m²

 2 Office 1
 19.20 m²

 3 Office 2
 15.70 m²

 4 Kitchen
 4.50 m²

 5 Toilet
 2.20 m²

| <b>1</b> Entrance + Lounge | <b>23.60</b> m |
|----------------------------|----------------|
| <b>2</b> Office 1          | <b>19.20</b> m |
| <b>3</b> Office 2          | <b>15.70</b> m |
| <b>4</b> Office 3          | <b>15.30</b> m |
| <b>5</b> Kitchen           | <b>4.50</b> m  |
| <b>6</b> Toilet            | <b>2.20</b> m  |