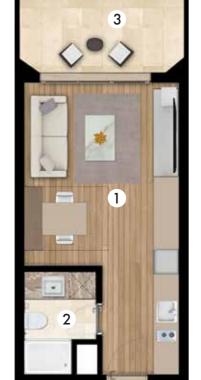

#### 

 1 Entrance + Lounge
 18.90 m²

 2 Office 1
 19.20 m²

 3 Office 2
 15.70 m²

 4 Kitchen
 4.50 m²

 5 Toilet
 2.20 m²

| <b>1</b> Entrance + Lounge | <b>23.60</b> m |
|----------------------------|----------------|
| <b>2</b> Office 1          | <b>19.20</b> m |
| <b>3</b> Office 2          | <b>15.70</b> m |
| <b>4</b> Office 3          | <b>15.30</b> m |
| <b>5</b> Kitchen           | <b>4.50</b> m  |
| <b>6</b> Toilet            | <b>2.20</b> m  |

#### NET AREA. (Excl. Balcony) 25.81 m<sup>2</sup> GROSS AREA.. ..**37.90** m<sup>2</sup> OVERALL GROSS AREA. ..**51.20** m<sup>2</sup>

| <b>2</b> Living Room + Kitchen <b>20.13</b> <i>m</i> <sup>2</sup> |
|-------------------------------------------------------------------|
| <b>3</b> Bedroom                                                  |
| <b>4</b> Bathroom <b>3.85</b> <i>m</i> <sup>2</sup>               |