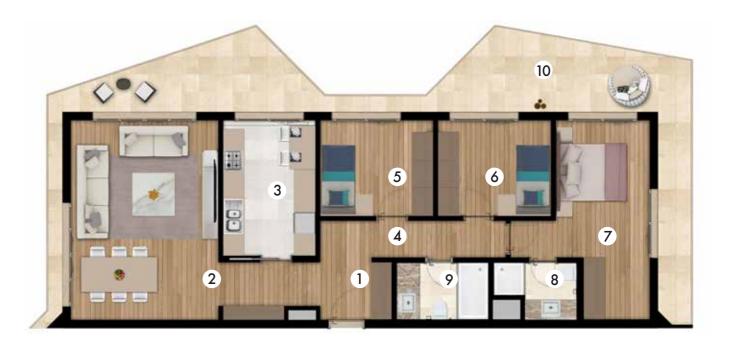

## LAYOUT PLAN

## NET AREA (Excl. Balcony) 65.90 m² GROSS AREA 94.50 m² OVERALL GROSS AREA 127.60 m²

| Corridor + Entrance   | <b>6.17</b> m <sup>2</sup> |
|-----------------------|----------------------------|
| Living Room + Kitchen | <b>24.83</b> m²            |
| Bedroom               | <b>12.39</b> m²            |
| Master Bedroom        | <b>18.90</b> m²            |
| Bathroom              | <b>3.61</b> m²             |
| Balcony               | <b>18.92</b> m²            |
|                       |                            |

| <b>6</b> Bedroom 2 <b>9.05</b> m <sup>2</sup>              |
|------------------------------------------------------------|
| <b>7</b> Master Bedroom <b>15.66</b> <i>m</i> <sup>2</sup> |
| 8 Master Bathroom 3.31 m²                                  |
| <b>9</b> Bathroom                                          |
| <b>10</b> Balcony <b>37.29</b> <i>m</i> <sup>2</sup>       |
|                                                            |