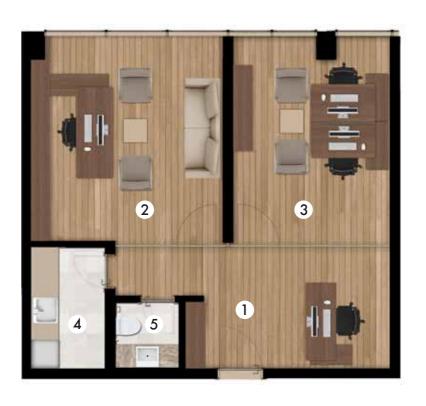

## LAYOUT PLAN

#### 

 1 Entrance + Lounge
 18.90 m²

 2 Office 1
 19.20 m²

 3 Office 2
 15.70 m²

 4 Kitchen
 4.50 m²

 5 Toilet
 2.20 m²

| <b>1</b> Entrance + Lounge | <b>23.60</b> m |
|----------------------------|----------------|
| <b>2</b> Office 1          | <b>19.20</b> m |
| <b>3</b> Office 2          | <b>15.70</b> m |
| <b>4</b> Office 3          | <b>15.30</b> m |
| <b>5</b> Kitchen           | <b>4.50</b> m  |
| <b>6</b> Toilet            | <b>2.20</b> m  |