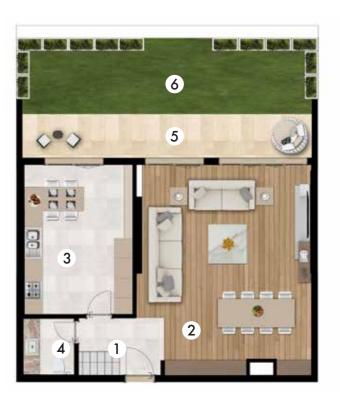

#### NET AREA. (Excl. Balcony) 25.81 m<sup>2</sup> GROSS AREA.. ..**37.90** m<sup>2</sup> OVERALL GROSS AREA. ..**51.20** m<sup>2</sup>

| <b>2</b> Living Room + Kitchen <b>20.13</b> <i>m</i> <sup>2</sup> |
|-------------------------------------------------------------------|
| <b>3</b> Bedroom                                                  |
| <b>4</b> Bathroom <b>3.85</b> <i>m</i> <sup>2</sup>               |

.. **9.29** m²

**1** Entrance Hall

**5** Balcony.....

Studio apartments vary between 39 m² and 59 m². Overall gross areas are calculated by including the other common indoor areas except the basement floor.