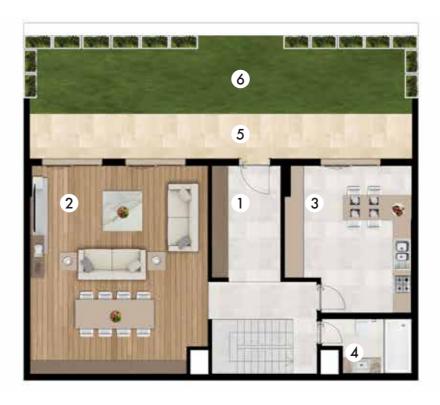

#### 

 1 Entrance + Lounge
 18.90 m²

 2 Office 1
 19.20 m²

 3 Office 2
 15.70 m²

 4 Kitchen
 4.50 m²

 5 Toilet
 2.20 m²

| <b>1</b> Entrance + Lounge | <b>23.60</b> m |
|----------------------------|----------------|
| <b>2</b> Office 1          | <b>19.20</b> m |
| <b>3</b> Office 2          | <b>15.70</b> m |
| <b>4</b> Office 3          | <b>15.30</b> m |
| <b>5</b> Kitchen           | <b>4.50</b> m  |
| <b>6</b> Toilet            | <b>2.20</b> m  |

#### NET AREA. (Excl. Balcony) 25.81 m<sup>2</sup> GROSS AREA.. ..**37.90** m<sup>2</sup> OVERALL GROSS AREA. ..**51.20** m<sup>2</sup>

| <b>2</b> Living Room + Kitchen <b>20.13</b> <i>m</i> <sup>2</sup> |
|-------------------------------------------------------------------|
| <b>3</b> Bedroom                                                  |
| <b>4</b> Bathroom <b>3.85</b> <i>m</i> <sup>2</sup>               |

.. **9.29** m²

**1** Entrance Hall

**5** Balcony.....

Studio apartments vary between 39 m² and 59 m². Overall gross areas are calculated by including the other common indoor areas except the basement floor.

**1** Living Room + Kitchen......

**2** Bathroom.....