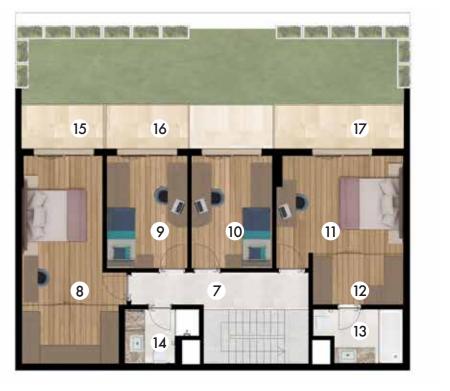

## NET AREA (Excl. Balcony) 65.90 m² GROSS AREA 94.50 m² OVERALL GROSS AREA 127.60 m²

| Corridor + Entrance   | <b>6.17</b> m <sup>2</sup> |
|-----------------------|----------------------------|
| Living Room + Kitchen | <b>24.83</b> m²            |
| Bedroom               | <b>12.39</b> m²            |
| Master Bedroom        | <b>18.90</b> m²            |
| Bathroom              | <b>3.61</b> m²             |
| Balcony               | <b>18.92</b> m²            |
|                       |                            |

| <b>6</b> Bedroom 2 <b>9.05</b> m <sup>2</sup>              |
|------------------------------------------------------------|
| <b>7</b> Master Bedroom <b>15.66</b> <i>m</i> <sup>2</sup> |
| 8 Master Bathroom 3.31 m²                                  |
| <b>9</b> Bathroom                                          |
| <b>10</b> Balcony <b>37.29</b> <i>m</i> <sup>2</sup>       |
|                                                            |

2+1 apartments vary between 90 m² and 145 m². Overall gross areas are calculated by including the other common indoor areas except the basement floor.
FOLKART YAPI A.Ş., reserves the right to make the changes it deems technically necessary. Floor garden, terrace and apartments have been decorated for esthetic purpo