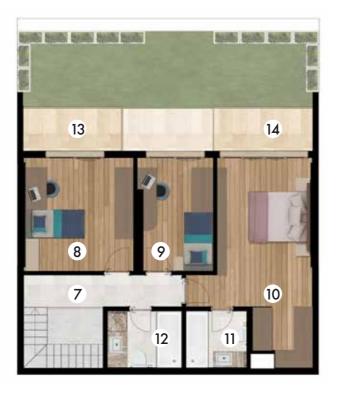

## DUPLEX 3+1

 NET AREA
 (Excl. Balcony)
 128.50 m²

 GROSS AREA
 203.80 m²

 OVERALL GROSS AREA
 266.30 m²

 NET AREA
 (Excl. Balcony)
 159.50 m²

 GROSS AREA
 255.30 m²

 OVERALL GROSS AREA
 333.40 m²

| • Entrance Hall      | <b>5.90</b> m²  | Bedroom I                 | <b>14.38</b> m² |
|----------------------|-----------------|---------------------------|-----------------|
| <b>2</b> Living Room | <b>39.45</b> m² | <b>9</b> Bedroom 2        | <b>9.59</b> m²  |
| <b>3</b> Kitchen     | <b>18.95</b> m² | <b>10</b> Master Bedroom  | <b>21.23</b> m² |
| <b>4</b> Toilet      | <b>3.54</b> m²  | <b>11</b> Master Bathroom | <b>4.22</b> m²  |
| <b>5</b> Balcony     | <b>14.70</b> m² | <b>12</b> Bathroom        | <b>5.13</b> m²  |
| <b>6</b> Terrace     | <b>25.50</b> m² | <b>13</b> Balcony 1       | <b>5.00</b> m²  |
| <b>7</b> Corridor    | <b>6.10</b> m²  | <b>14</b> Balcony 2       | <b>5.10</b> m²  |
|                      |                 |                           |                 |

| <b>1</b> Entrance Hall | <b>19.90</b> m² |
|------------------------|-----------------|
| <b>2</b> Living Room   | <b>40.10</b> m² |
| <b>3</b> Kitchen       | <b>19.10</b> m² |
| <b>4</b> Bathroom      | <b>5.00</b> m²  |
| <b>5</b> Balcony       | <b>18.90</b> m² |
| <b>6</b> Terrace       | 32.50 m²        |
| <b>7</b> Corridor      | <b>6.70</b> m²  |
| <b>8</b> Bedroom 1     | <b>20.40</b> m² |
| <b>9</b> Bedroom 2     | <b>10.10</b> m² |

| m² | <b>10</b> Bedroom 3 <b>10.10</b> <i>m</i> <sup>2</sup>           |  |
|----|------------------------------------------------------------------|--|
| n² | <b>11</b> Master Bedroom <b>14.10</b> <i>m</i> <sup>2</sup>      |  |
| m² | <b>12</b> Master Dressing Room <b>5.10</b> <i>m</i> <sup>2</sup> |  |
| m² | <b>13</b> Master Bathroom <b>5.00</b> <i>m</i> <sup>2</sup>      |  |
| n² | <b>14</b> Bathroom <b>3.90</b> <i>m</i> <sup>2</sup>             |  |
| m² | <b>15</b> Balcony 1 <b>4.10</b> <i>m</i> <sup>2</sup>            |  |
| n² | <b>16</b> Balcony 2 <b>4.20</b> <i>m</i> <sup>2</sup>            |  |
| m² | <b>17</b> Balcony 3 <b>6.40</b> <i>m</i> <sup>2</sup>            |  |
| n² |                                                                  |  |