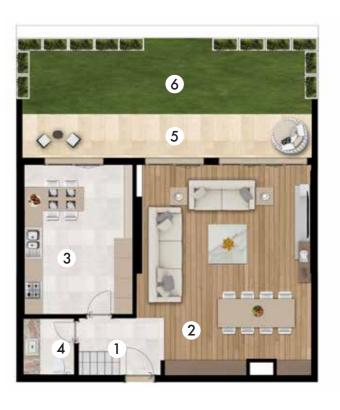

#### NET AREA. (Excl. Balcony) 25.81 m<sup>2</sup> GROSS AREA.. ..**37.90** m<sup>2</sup> OVERALL GROSS AREA. ..**51.20** m<sup>2</sup>

| <b>2</b> Living Room + Kitchen <b>20.13</b> <i>m</i> <sup>2</sup> |
|-------------------------------------------------------------------|
| <b>3</b> Bedroom                                                  |
| <b>4</b> Bathroom <b>3.85</b> <i>m</i> <sup>2</sup>               |

.. **9.29** m²

**1** Entrance Hall

**5** Balcony.....

Studio apartments vary between 39 m² and 59 m². Overall gross areas are calculated by including the other common indoor areas except the basement floor.

FOLKART YAPI A.Ş., eserves the right to make the changes it deems technically necessary. Floor garden, terrace and apartments have been decorated for esthetic purposes.

....**21.97** m²

.... **3.84** m<sup>2</sup>

**1** Living Room + Kitchen......

**2** Bathroom.....