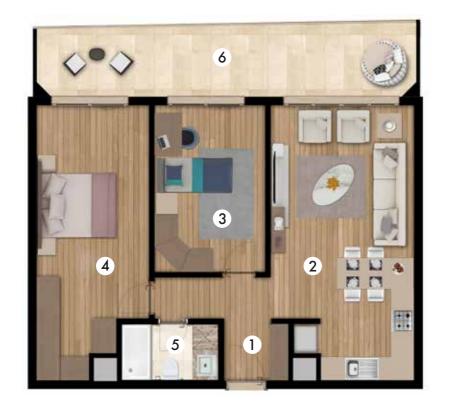

FOLKART YAPI A.Ş., eserves the right to make the changes it deems technically necessary. Floor garden, terrace and apartments have been decorated for esthetic purposes.

....**21.97** m²

.... **3.84** m<sup>2</sup>

**1** Living Room + Kitchen......

**2** Bathroom.....