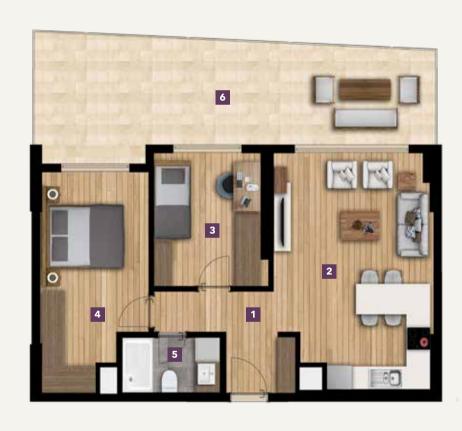

2 + 1

NET AREA \_\_\_\_\_\_\_ 59.10 m²

GROSS AREA \_\_\_\_\_\_ 102.70 m²

OVERALL GROSS AREA \_\_\_\_\_ 139.67 m²

FLOOR PLAN

3+1

DUPLEX FLOOR PLAN

DOWNSTAIRS

UPSTAIRS

| <b>1</b> Entrance Hall  | 6.50 m <sup>2</sup>         |
|-------------------------|-----------------------------|
| 2 Living Room + Kitchen | <b>24.00</b> m <sup>2</sup> |
| 3 Bedroom               | 10.00 m²                    |
| 4 Master Bedroom        | 14.70 m²                    |
| <b>5</b> Bathroom       | 3.90 m <sup>2</sup>         |
| 6 Balcony               | 31.80 m <sup>2</sup>        |