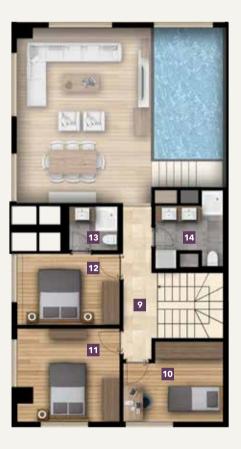

FLOOR PLAN

DUPLEX FLOOR PLAN

| <b>7</b> Master Bedroom | 17.30 m <sup>2</sup>        |
|-------------------------|-----------------------------|
| 8 Master Bathroom       | <b>3.30</b> m <sup>2</sup>  |
| <b>9</b> Bathroom       | <b>4.50</b> m <sup>2</sup>  |
| <b>10</b> Balcony       | 16.10 m <sup>2</sup>        |
| <b>11</b> Balcony 2     | <b>29.40</b> m <sup>2</sup> |
| 12 Laundry Room         | 1.30 m <sup>2</sup>         |

UPSTAIRS

| 8 Balcony            | 103.90 m <sup>2</sup>       |
|----------------------|-----------------------------|
| <b>9</b> Corridor    | 6.70 m <sup>2</sup>         |
| <b>10</b> Bedroom 1  | 10.40 m <sup>2</sup>        |
| <b>11</b> Bedroom 2  | <b>13.20</b> m <sup>2</sup> |
| <b>12</b> Bedroom 3  | 10.30 m <sup>2</sup>        |
| <b>13</b> Bathroom 1 | 3.00 m <sup>2</sup>         |
| <b>14</b> Bathroom 2 | <b>5.80</b> m <sup>2</sup>  |