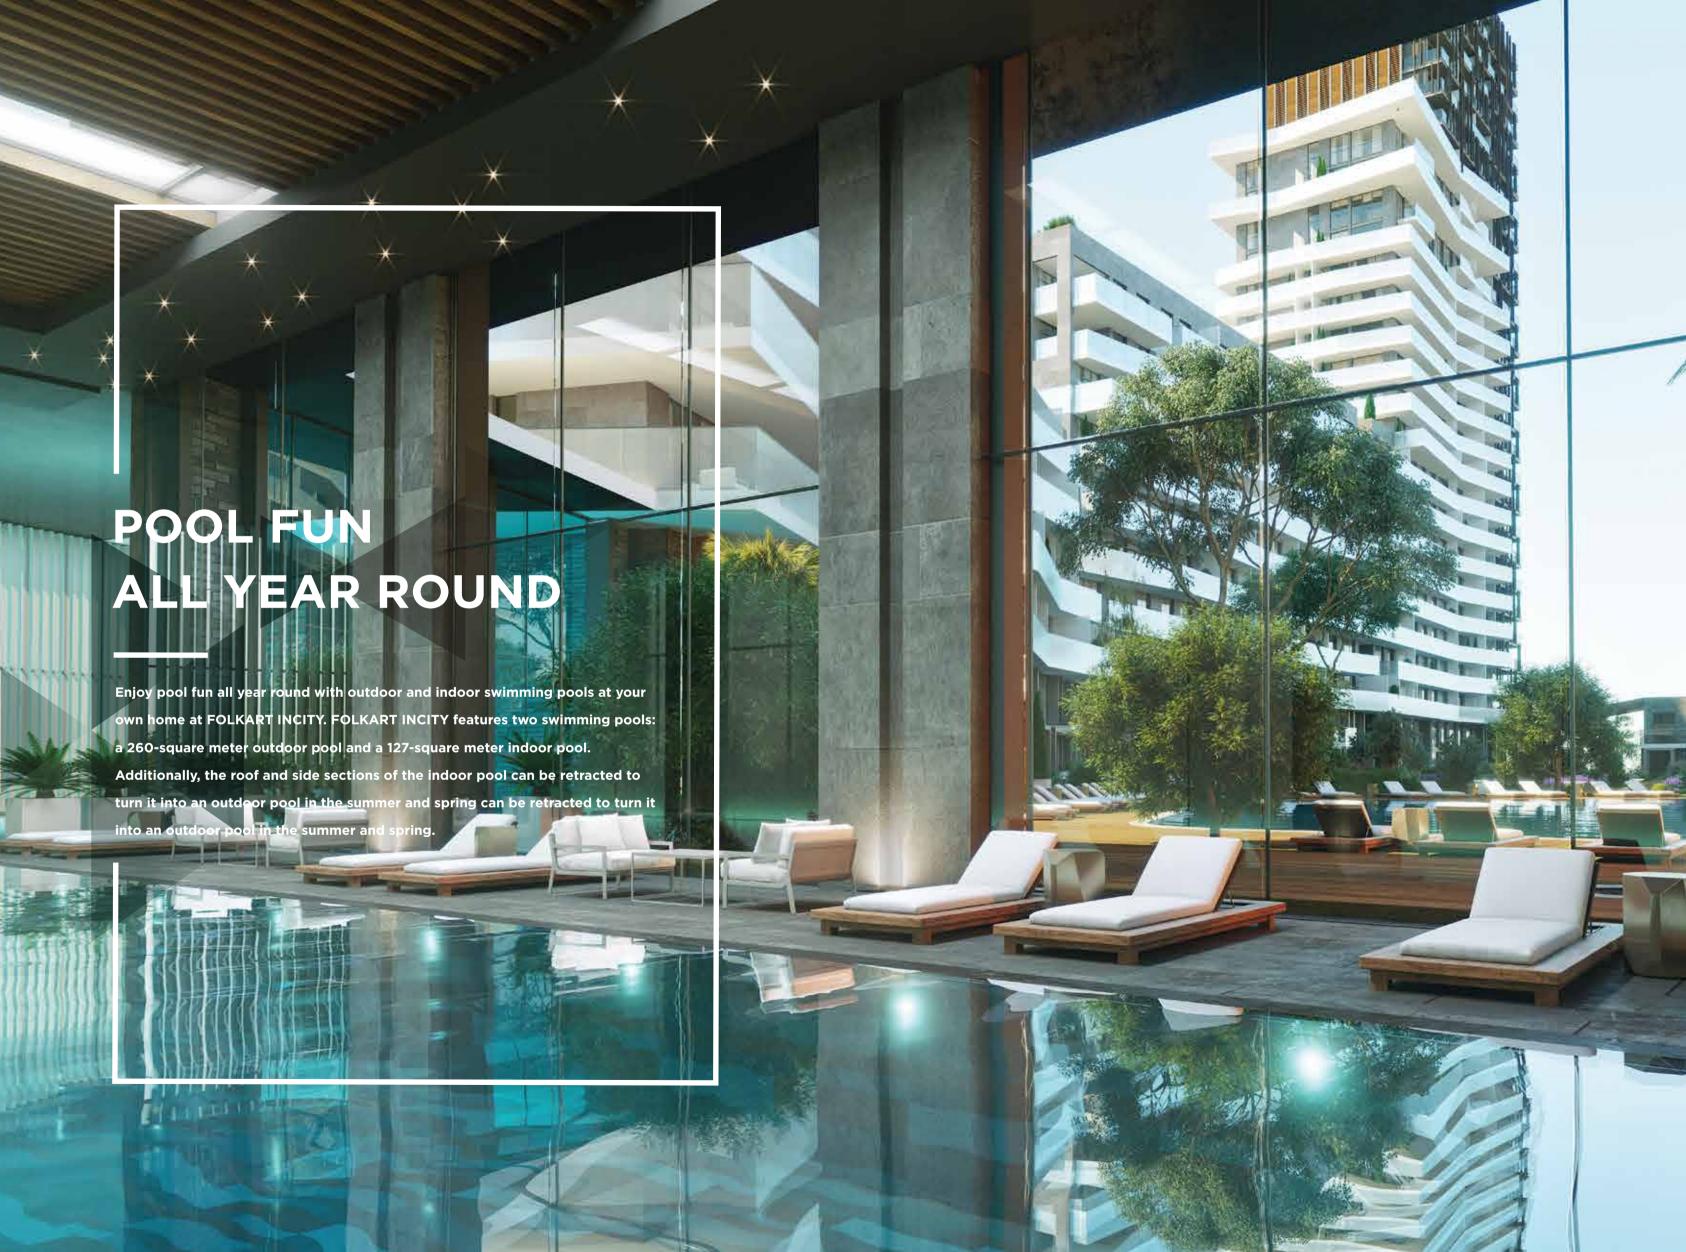

## **SOCIAL AMENITIES**

- Outdoor sports areas
- (Basketball / Tennis / Soccer)
- Indoor Swimming Pool with Retractable Roof
- Outdoor Swimming Pool
- Sports Center / Fitness / Sauna
- Kindergarten / Indoor Children's Play Area

- Electric Vehicle Charging Station
- Children's Playground
- Chess and Game Room
- Walking Track and Grove Area
- Mini golf
- Table Tennis

- Playstation
- Cinema
- Karaoke Room
- Study Room
- Library

and indoor swimming pools, a sauna, vitamin bars, game parks, tennis and basketball courts,and a soccer field.