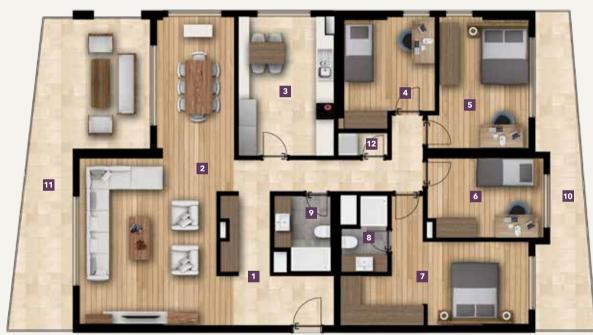

| <b>1</b> Entrance Hall + Corridor | 14.60 m <sup>2</sup>        |
|-----------------------------------|-----------------------------|
| 2 Living Room                     | <b>36.30</b> m <sup>2</sup> |
| 3 Kitchen                         | <b>12.10</b> m <sup>2</sup> |
| 4 Toilet                          | <b>2.90</b> m <sup>2</sup>  |
| <b>5</b> Master Bedroom           | <b>17.10</b> m <sup>2</sup> |
| 6 Master Bathroom                 | <b>5.00</b> m <sup>2</sup>  |
| <b>7</b> Pool                     | <b>12.30</b> m <sup>2</sup> |

UPSTAIRS

| 8 Balcony            | 103.90 m <sup>2</sup>       |
|----------------------|-----------------------------|
| <b>9</b> Corridor    | 6.70 m <sup>2</sup>         |
| <b>10</b> Bedroom 1  | 10.40 m <sup>2</sup>        |
| <b>11</b> Bedroom 2  | <b>13.20</b> m <sup>2</sup> |
| <b>12</b> Bedroom 3  | 10.30 m <sup>2</sup>        |
| <b>13</b> Bathroom 1 | 3.00 m <sup>2</sup>         |
| <b>14</b> Bathroom 2 | <b>5.80</b> m <sup>2</sup>  |