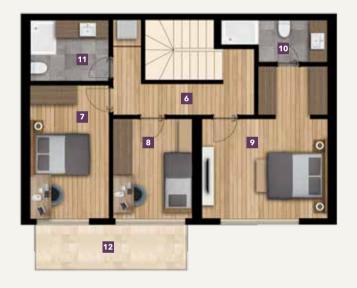

2 + 1

NET AREA \_\_\_\_\_\_\_ 59.10 m²

GROSS AREA \_\_\_\_\_\_ 102.70 m²

OVERALL GROSS AREA \_\_\_\_\_ 139.67 m²

FLOOR PLAN

3+1

DUPLEX FLOOR PLAN

DOWNSTAIRS

UPSTAIRS

| <b>1</b> Entrance Hall  | 6.50 m <sup>2</sup>         |
|-------------------------|-----------------------------|
| 2 Living Room + Kitchen | <b>24.00</b> m <sup>2</sup> |
| 3 Bedroom               | 10.00 m²                    |
| 4 Master Bedroom        | 14.70 m²                    |
| <b>5</b> Bathroom       | 3.90 m <sup>2</sup>         |
| 6 Balcony               | 31.80 m <sup>2</sup>        |