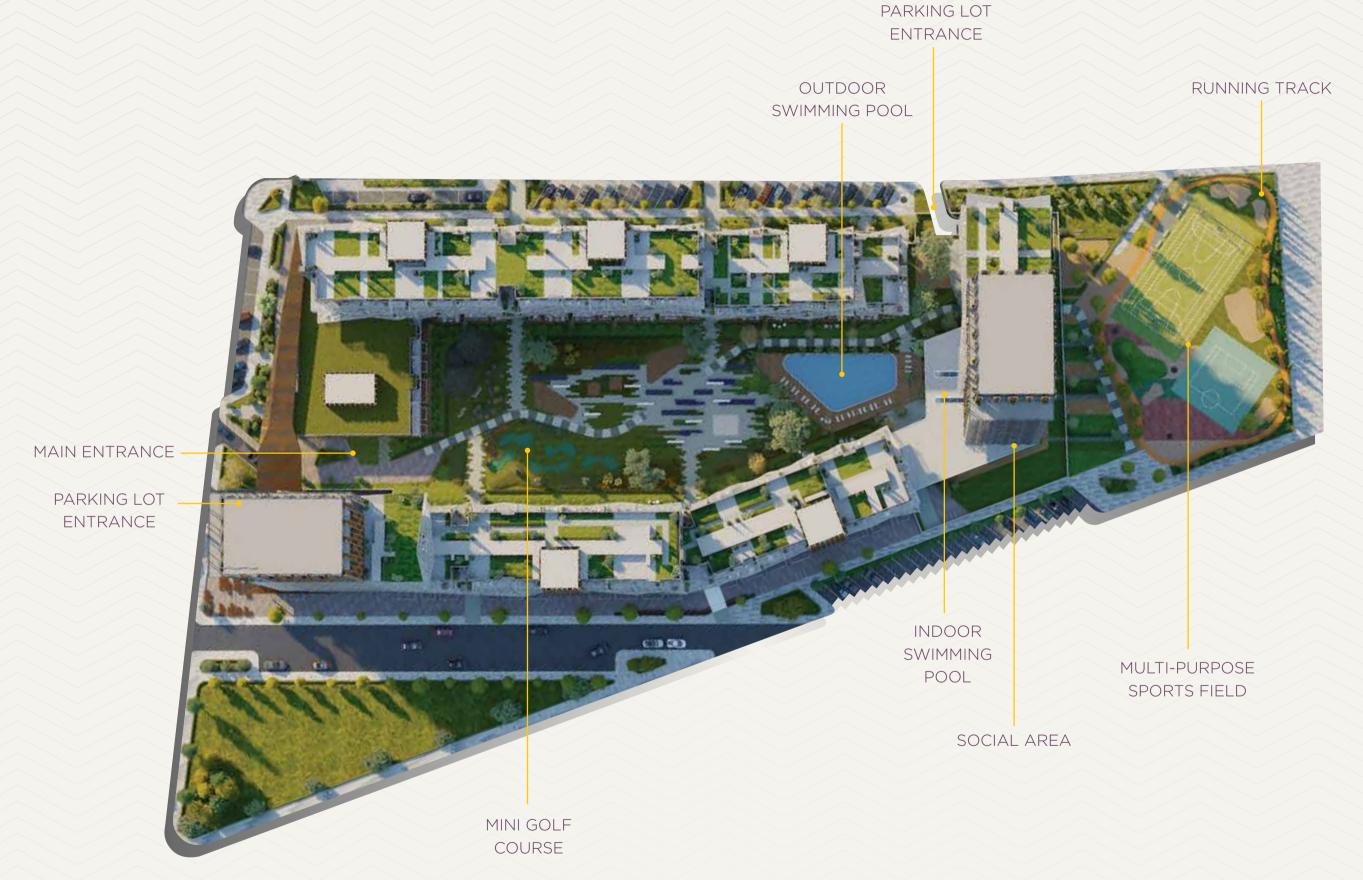

## **SOCIAL AMENITIES**

- Outdoor sports areas
- (Basketball / Tennis / Soccer)
- Indoor Swimming Pool with Retractable Roof
- Outdoor Swimming Pool
- Sports Center / Fitness / Sauna
- Kindergarten / Indoor Children's Play Area

- Electric Vehicle Charging Station
- Children's Playground
- Chess and Game Room
- Walking Track and Grove Area
- Mini golf
- Table Tennis

- Playstation
- Cinema
- Karaoke Room
- Study Room
- Library

and indoor swimming pools, a sauna, vitamin bars, game parks, tennis and basketball courts,and a soccer field.