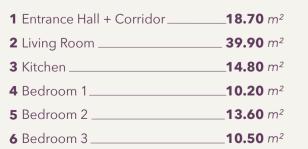

| <b>1</b> Entrance Hall         | <b>2.90</b> m <sup>2</sup> |
|--------------------------------|----------------------------|
| <b>2</b> Living Room + Kitchen | 18.70 m²                   |
| <b>3</b> Bedroom               | 10.20 m <sup>2</sup>       |
| <b>4</b> Bathroom              | <b>3.40</b> m <sup>2</sup> |
| <b>5</b> Balcony               | 13.20 m <sup>2</sup>       |