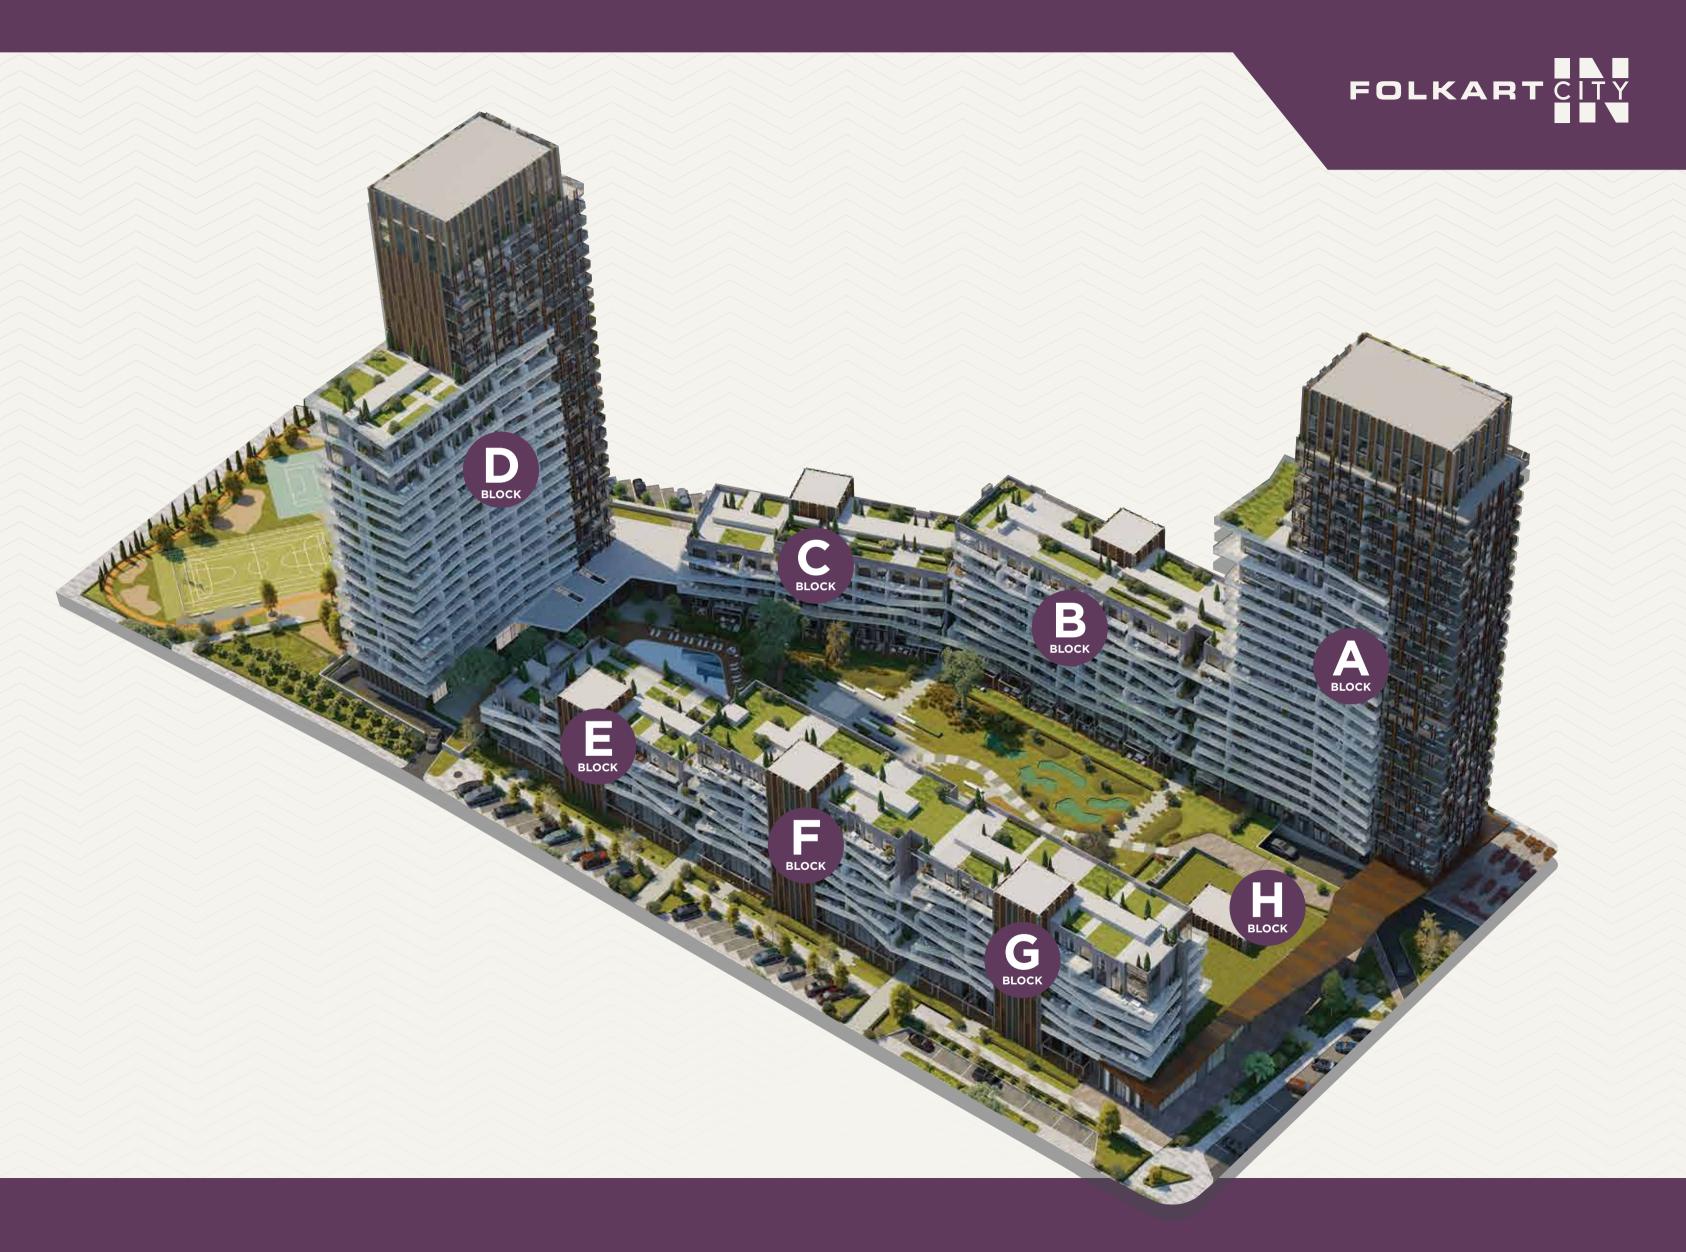

- Mini golf
- Table Tennis

- Playstation
- Cinema
- Karaoke Room
- Study Room
- Library



















and indoor swimming pools, a sauna, vitamin bars, game parks, tennis and basketball courts,and a soccer field.











IN THE MIDST OF RHYTHM

An elegant and tasteful road will connect FOLKART INCITY to Folkart Time, where everything you need is in one place. FOLKART INCITY will become the new central attraction of Izmir with its seating places, special landscaping and illumination. At FOLKART INCITY, you will enjoy living in the center of Izmir and being close to exclusive brands, special entertainment areas for children and adults, big home improvement chains and supermarkets, places to eat, Mektebim College, and other prestigious educational institutions.

## LAYOUT PLAN







## STUDIO

 NET AREA
 24.40 m²

 GROSS AREA
 36.70 m²

 OVERALL GROSS AREA
 49.91 m²

FLOOR PLAN



 NET AREA
 35.20 m²

 GROSS AREA
 56.10 m²

 OVERALL GROSS AREA
 76.30 m²

FLOOR PLAN



| <b>1</b> Living Room + Kitchen + Hallway_ | <b>20,40</b> m²     |
|-------------------------------------------|---------------------|
| <b>2</b> Bathroom                         | 4,00 m²             |
| <b>3</b> Balcony                          | 6,80 m <sup>2</sup> |



| <b>1</b> Entrance Hall         | <b>2.90</b> m <sup>2</sup> |
|--------------------------------|----------------------------|
| <b>2</b> Living Room + Kitchen | 18.70 m²                   |
| <b>3</b> Bedroom               | 10.20 m <sup>2</sup>       |
| <b>4</b> Bathroom              | <b>3.40</b> m <sup>2</sup> |
| <b>5</b> Bal