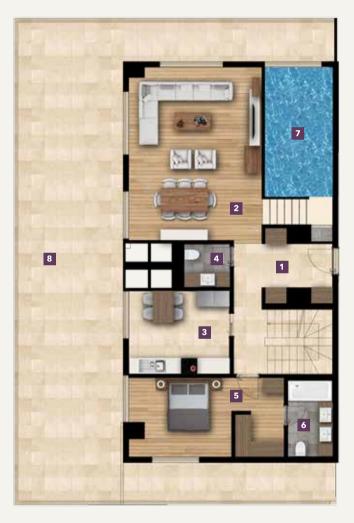

| <b>1</b> Entrance Hall + Corridor | 14.60 m <sup>2</sup>        |
|-----------------------------------|-----------------------------|
| 2 Living Room                     | <b>36.30</b> m <sup>2</sup> |
| 3 Kitchen                         | <b>12.10</b> m <sup>2</sup> |
| 4 Toilet                          | <b>2.90</b> m <sup>2</sup>  |
| <b>5</b> Master Bedroom           | <b>17.10</b> m <sup>2</sup> |
| 6 Master Bathroom                 | <b>5.00</b> m <sup>2</sup>  |
| <b>7</b> Pool                     | <b>12.30</b> m <sup>2</sup> |

UPSTAIRS

| 8 Balcony            | 103.90 m <sup>2</sup>       |
|----------------------|-----------------------------|
| <b>9</b> Corridor    | 6.70 m <sup>2</sup>         |
| <b>10</b> Bedroom 1  | 10.40 m <sup>2</sup>        |
| <b>11</b> Bedroom 2  | <b>13.20</b> m <sup>2</sup> |
| <b>12</b> Bedroom 3  | 10.30 m <sup>2</sup>        |
| <b>13</b> Bathroom 1 | 3.00 m <sup>2</sup>         |
| <b>14</b> Bathroom 2 | <b>5.80</b> m <sup>2</sup>  |