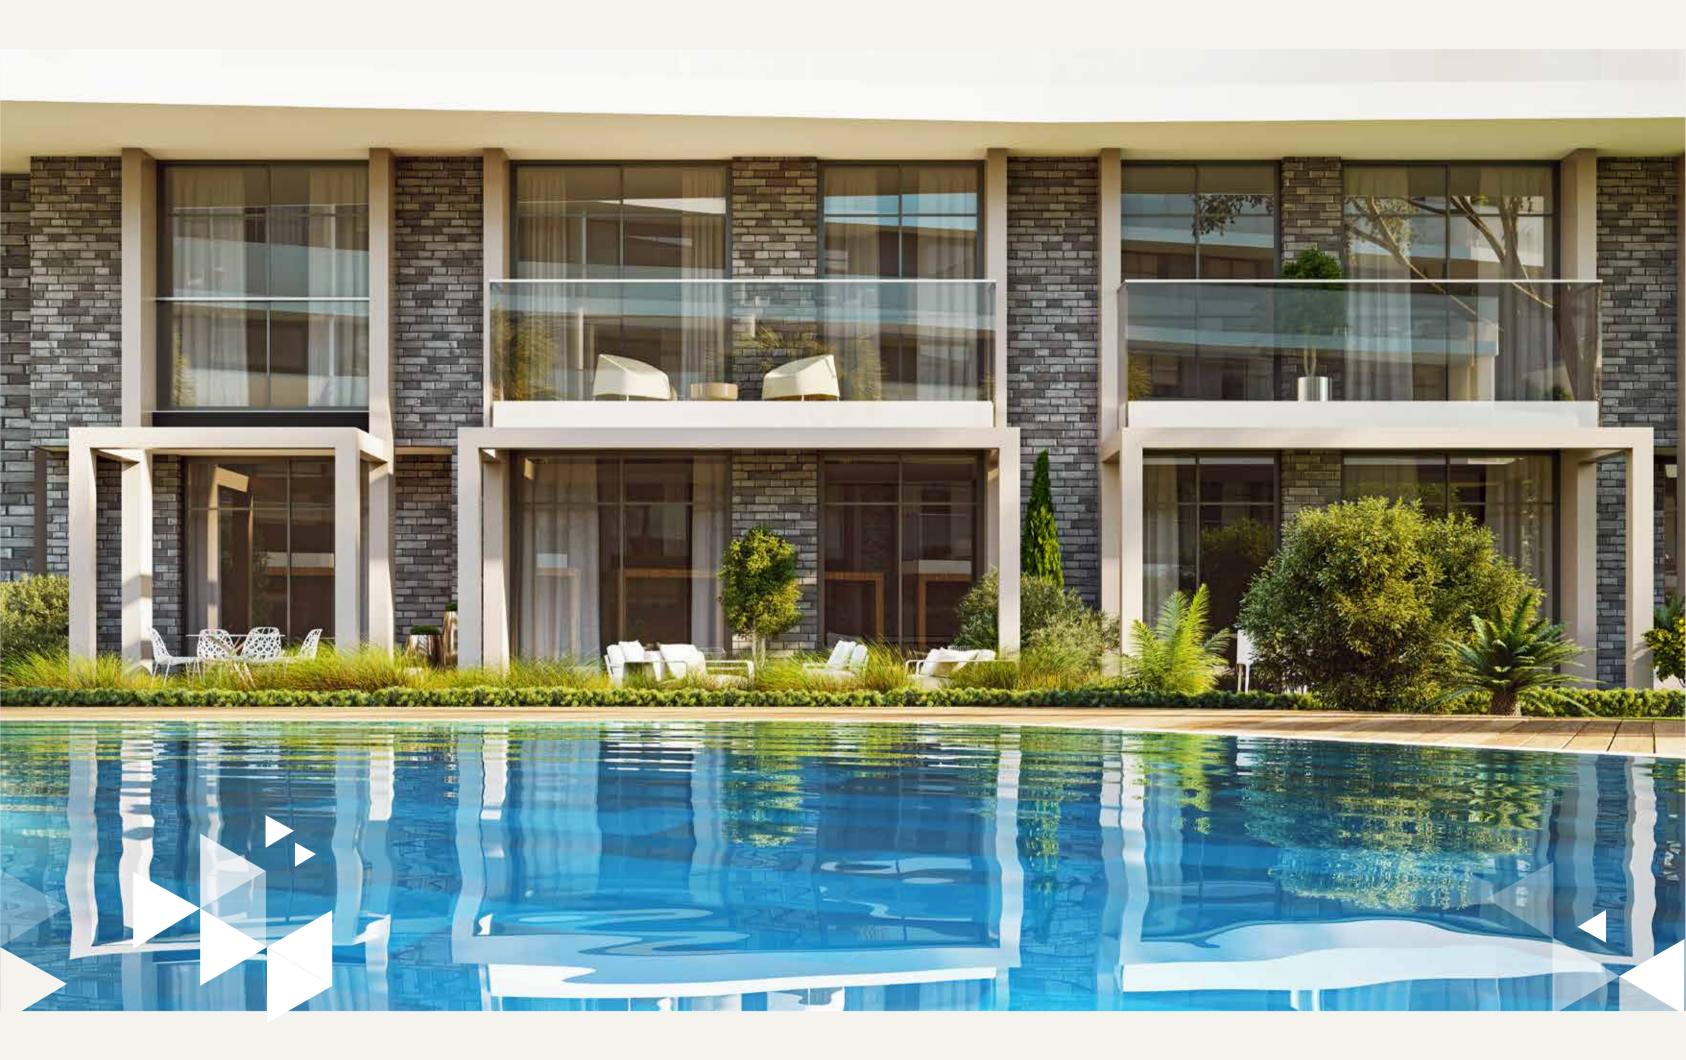

## **SOCIAL AMENITIES**

- Outdoor sports areas
- (Basketball / Tennis / Soccer)
- Indoor Swimming Pool with Retractable Roof
- Outdoor Swimming Pool
- Sports Center / Fitness / Sauna
- Kindergarten / Indoor Children's Play Area

- Electric Vehicle Charging Station
- Children's Playground
- Chess and Game Room
- Walking Track and Grove Area
- Mini golf
- Table Tennis

- Playstation
- Cinema
- Karaoke Room
- Study Room
- Library

and indoor swimming pools, a sauna, vitamin bars, game parks, tennis and basketball courts,and a soccer field.