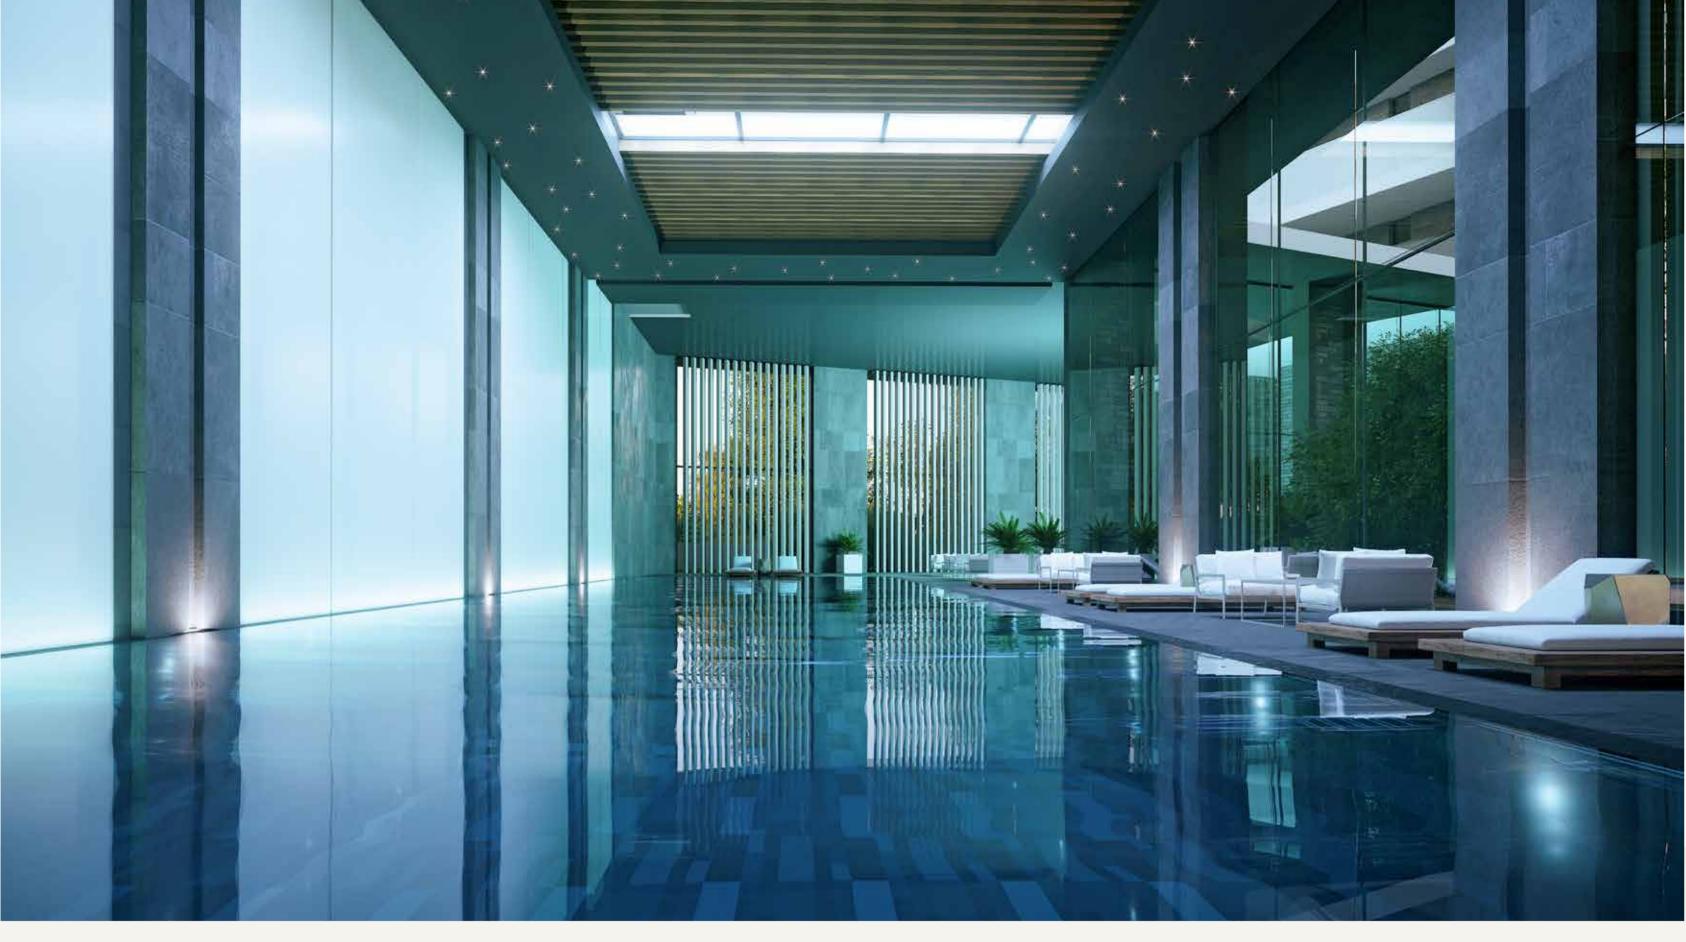

## **SOCIAL AMENITIES**

- Outdoor sports areas
- (Basketball / Tennis / Soccer)
- Indoor Swimming Pool with Retractable Roof
- Outdoor Swimming Pool
- Sports Center / Fitness / Sauna
- Kindergarten / Indoor Children's Play Area

- Electric Vehicle Charging Station
- Children's Playground
- Chess and Game Room
- Walking Track and Grove Area
- Mini golf
- Table Tennis

- Playstation
- Cinema
- Karaoke Room
- Study Room
- Library

and indoor swimming pools, a sauna, vitamin bars, game parks, tennis and basketball courts,and a soccer field.