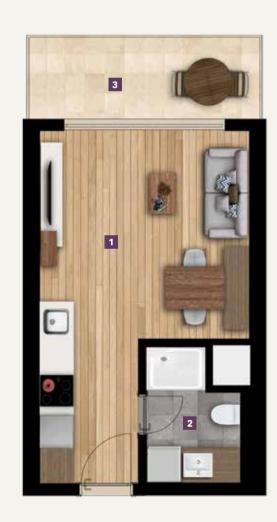

## STUDIO

 NET AREA
 24.40 m²

 GROSS AREA
 36.70 m²

 OVERALL GROSS AREA
 49.91 m²

FLOOR PLAN

 NET AREA
 35.20 m²

 GROSS AREA
 56.10 m²

 OVERALL GROSS AREA
 76.30 m²

FLOOR PLAN

| <b>1</b> Living Room + Kitchen + Hallway_ | <b>20,40</b> m²     |
|-------------------------------------------|---------------------|
| <b>2</b> Bathroom                         | 4,00 m²             |
| <b>3</b> Balcony                          | 6,80 m <sup>2</sup> |