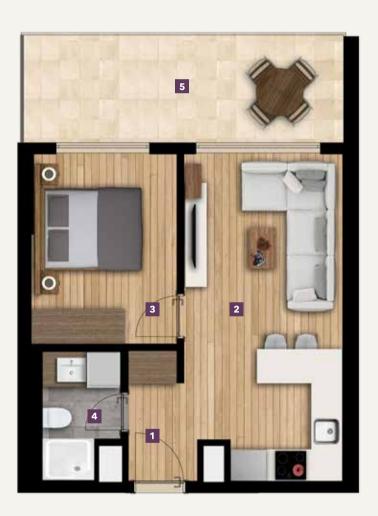

| <b>1</b> Entrance Hall         | <b>2.90</b> m <sup>2</sup> |
|--------------------------------|----------------------------|
| <b>2</b> Living Room + Kitchen | 18.70 m²                   |
| <b>3</b> Bedroom               | 10.20 m <sup>2</sup>       |
| <b>4</b> Bathroom              | <b>3.40</b> m <sup>2</sup> |
| <b>5</b> Balcony               | 13.20 m <sup>2</sup>       |