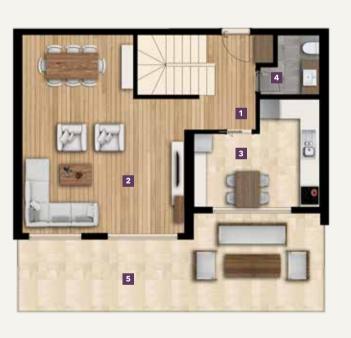

2 + 1

NET AREA \_\_\_\_\_\_\_ 59.10 m²

GROSS AREA \_\_\_\_\_\_ 102.70 m²

OVERALL GROSS AREA \_\_\_\_\_ 139.67 m²

FLOOR PLAN

3+1

DUPLEX FLOOR PLAN

DOWNSTAIRS

UPSTAIRS

| <b>1</b> Entrance Hall  | 6.50 m <sup>2</sup>         |
|-------------------------|-----------------------------|
| 2 Living Room + Kitchen | <b>24.00</b> m <sup>2</sup> |
| 3 Bedroom               | 10.00 m²                    |
| 4 Master Bedroom        | 14.70 m²                    |
| <b>5</b> Bathroom       | 3.90 m <sup>2</sup>         |
| 6 Balcony               | 31.80 m <sup>2</sup>        |