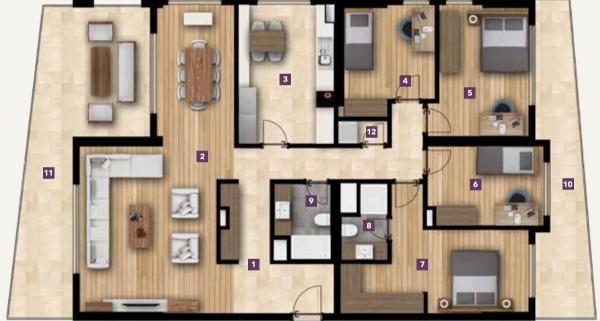

| <b>1</b> Entrance Hall         | <b>2.90</b> m <sup>2</sup> |
|--------------------------------|----------------------------|
| <b>2</b> Living Room + Kitchen | 18.70 m²                   |
| <b>3</b> Bedroom               | 10.20 m <sup>2</sup>       |
| <b>4</b> Bathroom              | <b>3.40</b> m <sup>2</sup> |
| <b>5</b> Balcony               | 13.20 m <sup>2</sup>       |