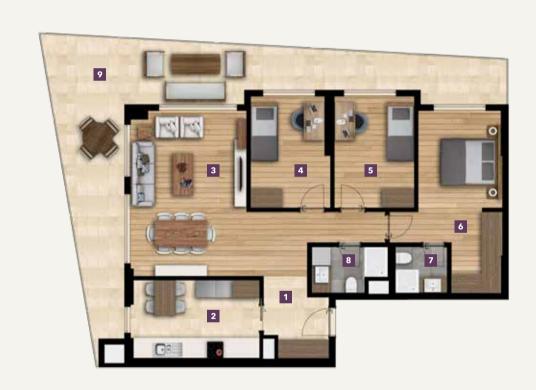

2 + 1

NET AREA \_\_\_\_\_\_\_ 59.10 m²

GROSS AREA \_\_\_\_\_\_ 102.70 m²

OVERALL GROSS AREA \_\_\_\_\_ 139.67 m²

FLOOR PLAN

3+1

DUPLEX FLOOR PLAN

DOWNSTAIRS

| <b>1</b> Entrance Hall  | 11.90 m <sup>2</sup>        |
|-------------------------|-----------------------------|
| 2 Living Room           | <b>34.00</b> m <sup>2</sup> |
| <b>3</b> Kitchen        | 13.30 m²                    |
| <b>4</b> Toilet         | <b>3.70</b> m <sup>2</sup>  |
| <b>5</b> Garden Terrace | <b>29.90</b> m <sup>2</sup> |
| 6 Hallway               | <b>9.00</b> m <sup>2</sup>  |

| <b>7</b> Bedroom 1 | 12.40 m²                   |
|--------------------|----------------------------|
| <b>8</b> Bedroom 2 | <b>9.20</b> m²             |
| 9 Master Bedroom   | 18.90 m²                   |
| 10 Master Bathroom | <b>4.60</b> m <sup>2</sup> |
| 11 Bathroom        | 5.70 m <sup>2</sup>        |
| 12 Balcony         | <b>8.50</b> m <sup>2</sup> |