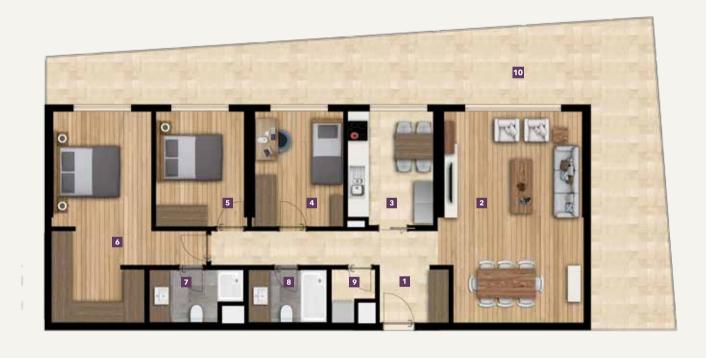

3+1

 NET AREA
 97.90 m²

 GROSS AREA
 144.20 m²

 OVERALL GROSS AREA
 196.11 m²

TYPE 1/FLOOR PLAN

3+1

TYPE 2 / FLOOR PLAN

| <b>1</b> Entrance Hall | 11.90 m <sup>2</sup>        |
|------------------------|-----------------------------|
| <b>2</b> Living Room   | <b>27.00</b> m <sup>2</sup> |
| <b>3</b> Kitchen       | <b>8.90</b> m <sup>2</sup>  |
| <b>4</b> Bedroom 1     | <b>9.40</b> m <sup>2</sup>  |
| <b>5</b> Bedroom 2     | <b>9.40</b> m <sup>2</sup>  |

| <b>1</b> Entrance Hall | <b>12.20</b> m <sup>2</sup> |
|------------------------|-----------------------------|
| 2 Kitchen              | 12.00 m <sup>2</sup>        |
| 3 Living Room          | 24.00 m²                    |
| <b>4</b> Bedroom 1     | 10.20 m²                    |
| <b>5</b> Bedroom 2     | 10.70 m <sup>2</sup>        |

| 6 Master Bedroom  | 17.30 m²                    |
|-------------------|-----------------------------|
| 7 Master Bathroom | <b>2.90</b> m <sup>2</sup>  |
| 8 Bathroom        | <b>3.90</b> m <sup>2</sup>  |
| <b>9</b> Balconv  | <b>43.10</b> m <sup>2</sup> |