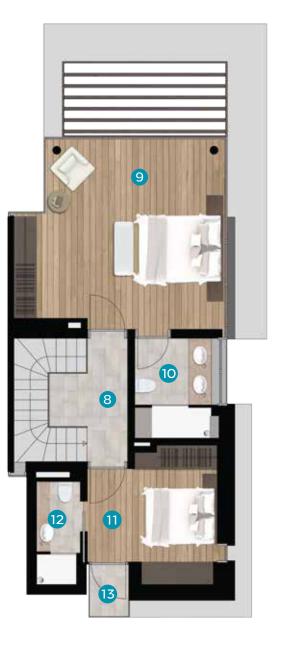

# A 3 Type Floor Plans NET AREA 157.8 m²

**250.5** m²

| 1  | Entrance Hall   | - <b>7.3</b> m²  |
|----|-----------------|------------------|
| 2  | Kitchen         | <b>7.0</b> m²    |
| 3  | Living Room     | <b>32.2</b> m²   |
| 4  | Toilet          | <b>2.4</b> m²    |
| 5  | Floor Stairs    | <b>4.8</b> m²    |
| 6  | Terrace1        | <b>21.9</b> m²   |
| 7  | Terrace 2       | . <b>18.2</b> m² |
| 8  | Hallway1        | _ <b>5.1</b> m²  |
| 9  | Bedroom1        | <b>23.6</b> m²   |
| 0  | Bathroom1       | <b>5.8</b> m²    |
| 11 | Bedroom2        | <b>10</b> .9 m²  |
| 2  | Bathroom 2      | 3.0 m²           |
| 3  | Terrace 3       | <b>1.4</b> m²    |
| 4  | Basement Stairs | <b>3.9</b> m²    |
| 5  | Hallway 2       | <b>5.1</b> m²    |
| 6  | Bedroom 3       | <b>13.2</b> m²   |
| 7  | Bathroom 3      | 4.2 m²           |
| 8  | Bedroom4        | <b>13.9</b> m²   |
| 9  | Bathroom4       | 3.1 m²           |
| 0  | Laundry Room    | <b>5.1</b> m²    |
| 21 | Storage room    | <b>2.8</b> m²    |
|    |                 |                  |