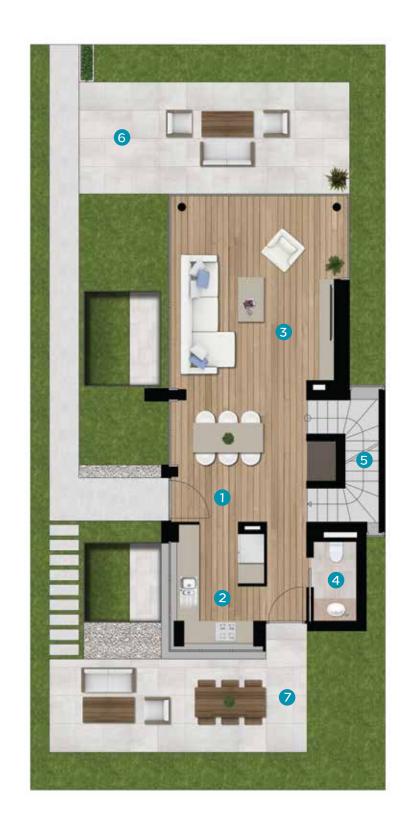

# A2 Type Floor Plans

 NET AREA
 149.7 m²

 GROSS AREA
 247.8 m²

| 1  | Entrance Hall   | - <b>7.3</b> m <sup>2</sup> |
|----|-----------------|-----------------------------|
| 2  | Kitchen         | - <b>7.0</b> m²             |
| 3  | Living Room     | <b>29.8</b> m²              |
| 4  | Toilet          | _ <b>2.4</b> m²             |
| 5  | Floor Stairs    | <b>4.8</b> m²               |
| 6  | Terrace 1       | <b>21.7</b> m²              |
| 7  | Terrace 2       | _ <b>18.1</b> m²            |
| 8  | Hallway         | _ <b>5.1</b> m²             |
| 9  | Bedroom1        | <b>21.3</b> m²              |
| 10 | Bathroom1       | <b>5.8</b> m²               |
| 11 | Bedroom 2       | <b>10.9</b> m²              |
| 12 | Bathroom 2      | _ <b>3.0</b> m²             |
| 13 | Terrace 3       | - <b>1.4</b> m²             |
| 14 | Basement Stairs | <b>3.9</b> m²               |
| 15 | Hallway 2       | - <b>5.1</b> m²             |
| 16 | Bedroom 3       | <b>13.8</b> m²              |
| 17 | Bathroom 3      | - <b>4.2</b> m²             |
| 18 | Bedroom 4       | <b>13.9</b> m²              |
| 19 | Bathroom 4      | <b>3.1</b> m²               |
| 20 | Laundry Room    | <b>4.9</b> m²               |
| 21 | Storage room    | <b>3.4</b> m²               |
|    |                 |                             |