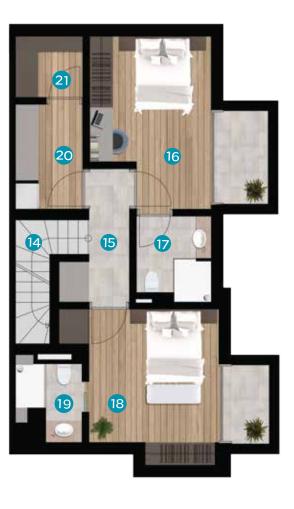

## B3 Type Floor Plans

 NET AREA
 132.6 m²

 GROSS AREA
 239.4 m²

| 1  | Entrance Hall   | - <b>5.3</b> m²  |
|----|-----------------|------------------|
| 2  | Kitchen         | - <b>10.1</b> m² |
| 3  | Living Room     | <b>25.8</b> m²   |
| 4  | Toilet          | <b>2.6</b> m²    |
| 5  | Floor Stairs    | _ <b>6.1</b> m²  |
| 6  | Terrace 1       | <b>26.1</b> m²   |
| 7  | Terrace 2       | - <b>19.8</b> m² |
| 8  | Hallway1        | _ <b>3.5</b> m²  |
| 9  | Bedroom1        | <b>19.5</b> m²   |
| 10 | Bathroom1       | <b>4.5</b> m²    |
| 11 | Bedroom 2       | <b>11.5</b> m²   |
| 12 | Bathroom2       | - <b>3.0</b> m²  |
| 13 | Terrace 3       | 1.4 m²           |
| 14 | Basement Stairs | <b>3.9</b> m²    |
| 15 | Hallway 2       | - <b>3.9</b> m²  |
| 16 | Bedroom 3       | <b>12.1</b> m²   |
| 17 | Bathroom 3      | - <b>3.6</b> m²  |
| 18 | Bedroom 4       | <b>12.5</b> m²   |
| 19 | Bathroom4       | 3.0 m²           |
| 20 | Laundry Room    | <b>1.7</b> m²    |
| 21 | Storage room    | . <b>7.9</b> m²  |
|    |                 |                  |