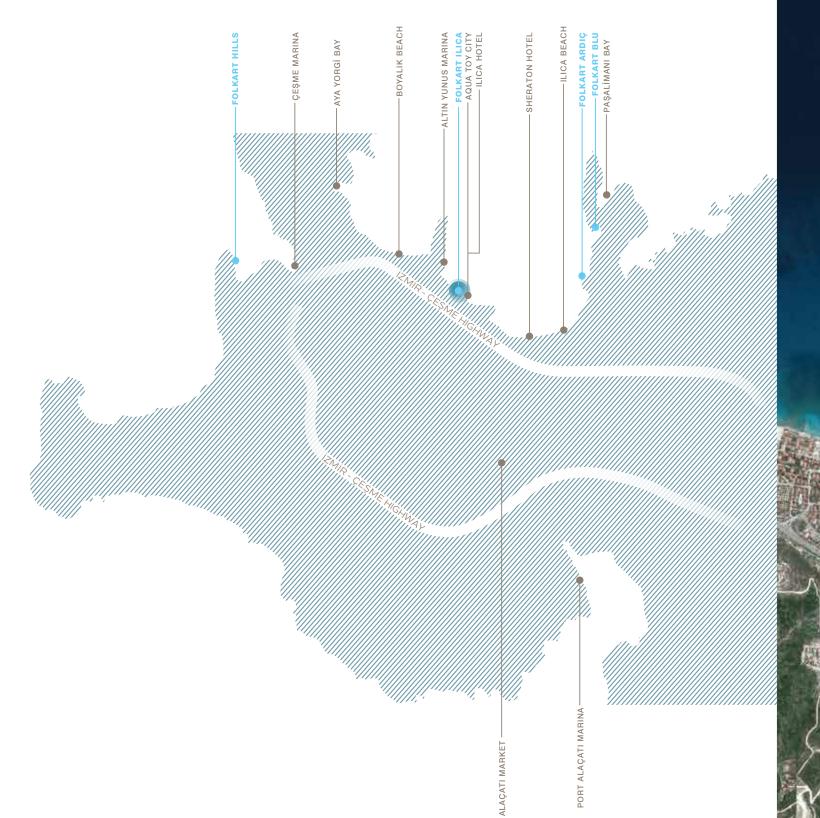

## MESAFELER

 ILICA HOTEL
 200 m

 AQUA TOY CITY
 300 m

 ALTIN YUNUS MARINA
 1 km

 ILICA BEACH
 2 km

 BOYALIK BAY
 2 km

 SHERATON HOTEL
 2.7 km

 ALAÇATI MARKET
 5 km

 AYA YORGİ BAY
 5 km

 ÇEŞME MARINA
 5.6 km

 PAŞALİMANI BAY
 8 km

 PORT ALAÇATI
 9 km