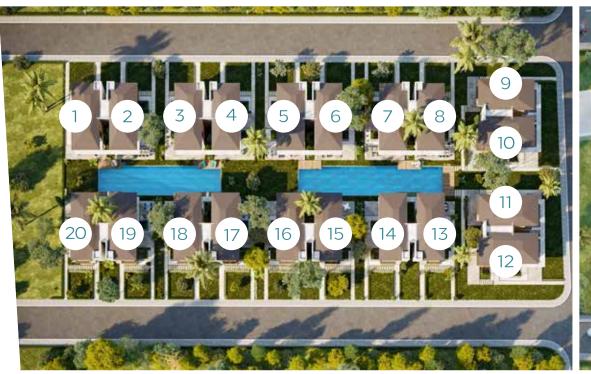

s

- Home management, featuring 10-inch touch screens with IP video intercom at villa entrances, as well as concierge and housekeeping services.
- Lighting, air conditioning and curtain controls designed to appeal to the personal taste of each resident.
- With 4 sight service, convenient and secure system management of any number of mobile devices and computers from anywhere in the world.
- Data transfer to mobile devices with email and push notification services.
- Air conditioning control from outside the home with remote control technology.
- Remote 3G-technology security camera monitoring via mobile devices, touch screen and television interfaces.
- Folkart Ilica Çeşme employs the Control 4 system that supports IP, Wi-Fi, RF and KNX operation protocols.















## LAYOUTPLAN













# A2 Type Floor Plans

 NET AREA
 149.7 m²

 GROSS AREA
 247.8 m²

| 1  | Entrance Hall   | - <b>7.3</b> m <sup>2</sup> |
|----|-----------------|-----------------------------|
| 2  | Kitchen         | - <b>7.0</b> m²             |
| 3  | Living Room     | <b>29.8</b> m²              |
| 4  | Toilet          | _ <b>2.4</b> m²             |
| 5  | Floor Stairs    | <b>4.8</b> m²               |
| 6  | Terrace 1       | <b>21.7</b> m²              |
| 7  | Terrace 2       | _ <b>18.1</b> m²            |
| 8  | Hallway         | _ <b>5.1</b> m²             |
| 9  | Bedroom1        | <b>21.3</b> m²              |
| 10 | Bathroom1       | <b>5.8</b> m²               |
| 11 | Bedroom 2       | <b>10.9</b> m²              |
| 12 | Bathroom 2      | _ <b>3.0</b> m²             |
| 13 | T