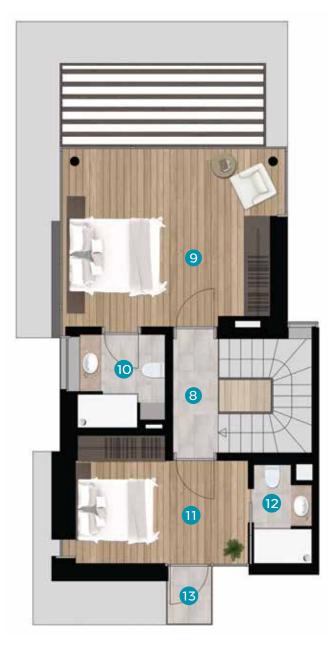

# A2 Type Floor Plans

 NET AREA
 149.7 m²

 GROSS AREA
 247.8 m²

| 1  | Entrance Hall   | - <b>7.3</b> m <sup>2</sup> |
|----|-----------------|-----------------------------|
| 2  | Kitchen         | - <b>7.0</b> m²             |
| 3  | Living Room     | <b>29.8</b> m²              |
| 4  | Toilet          | _ <b>2.4</b> m²             |
| 5  | Floor Stairs    | <b>4.8</b> m²               |
| 6  | Terrace 1       | <b>21.7</b> m²              |
| 7  | Terrace 2       | _ <b>18.1</b> m²            |
| 8  | Hallway         | _ <b>5.1</b> m²             |
| 9  | Bedroom1        | <b>21.3</b> m²              |
| 10 | Bathroom1       | <b>5.8</b> m²               |
| 11 | Bedroom 2       | <b>10.9</b> m²              |
| 12 | Bathroom 2      | _ <b>3.0</b> m²             |
| 13 | Terrace 3       | - <b>1.4</b> m²             |
| 14 | Basement Stairs | <b>3.9</b> m²               |
| 15 | Hallway 2       | - <b>5.1</b> m²             |
| 16 | Bedroom 3       | <b>13.8</b> m²              |
| 17 | Bathroom 3      | - <b>4.2</b> m²             |
| 18 | Bedroom 4       | <b>13.9</b> m²              |
| 19 | Bathroom 4      | <b>3.1</b> m²               |
| 20 | Laundry Room    | <b>4.9</b> m²               |
| 21 | Storage room    | <b>3.4</b> m²               |
|    |                 |                             |