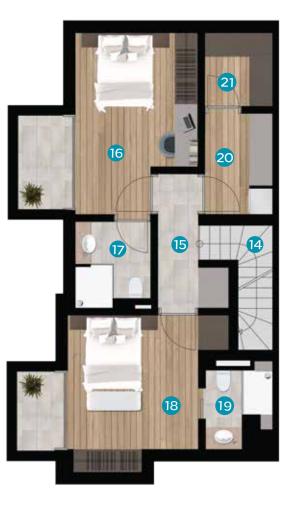

# A2 Type Floor Plans

 NET AREA
 149.7 m²

 GROSS AREA
 247.8 m²

| 1  | Entrance Hall   | - <b>7.3</b> m <sup>2</sup> |
|----|-----------------|-----------------------------|
| 2  | Kitchen         | - <b>7.0</b> m²             |
| 3  | Living Room     | <b>29.8</b> m²              |
| 4  | Toilet          | _ <b>2.4</b> m²             |
| 5  | Floor Stairs    | <b>4.8</b> m²               |
| 6  | Terrace 1       | <b>21.7</b> m²              |
| 7  | Terrace 2       | _ <b>18.1</b> m²            |
| 8  | Hallway         | _ <b>5.1</b> m²             |
| 9  | Bedroom1        | <b>21.3</b> m²              |
| 10 | Bathroom1       | <b>5.8</b> m²               |
| 11 | Bedroom 2       | <b>10.9</b> m²              |
| 12 | Bathroom 2      | _ <b>3.0</b> m²             |
| 13 | Terrace 3       | - <b>1.4</b> m²             |
| 14 | Basement Stairs | <b>3.9</b> m²               |
| 15 | Hallway 2       | - <b>5.1</b> m²             |
| 16 | Bedroom 3       | <b>13.8</b> m²              |
| 17 | Bathroom 3      | - <b>4.2</b> m²             |
| 18 | Bedroom 4       | <b>13.9</b> m²              |
| 19 | Bathroom 4      | <b>3.1</b> m²               |
| 20 | Laundry Room    | <b>4.9</b> m²               |
| 21 | Storage room    | <b>3.4</b> m²               |
|    |                 |                             |