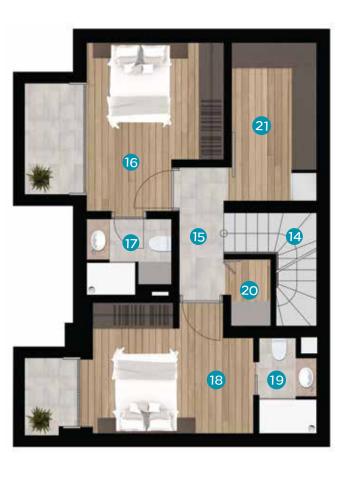

# A 3 Type Floor Plans NET AREA 157.8 m²

**250.5** m²

| 1  | Entrance Hall   | - <b>7.3</b> m²  |
|----|-----------------|------------------|
| 2  | Kitchen         | <b>7.0</b> m²    |
| 3  | Living Room     | <b>32.2</b> m²   |
| 4  | Toilet          | <b>2.4</b> m²    |
| 5  | Floor Stairs    | <b>4.8</b> m²    |
| 6  | Terrace1        | <b>21.9</b> m²   |
| 7  | Terrace 2       | . <b>18.2</b> m² |
| 8  | Hallway1        | _ <b>5.1</b> m²  |
| 9  | Bedroom1        | <b>23.6</b> m²   |
| 0  | Bathroom1       | <b>5.8</b> m²    |
| 11 | Bedroom2        | <b>10</b> .9 m²  |
| 2  | Bathroom 2      | 3.0 m²           |
| 3  | Terrace 3       | <b>1.4</b> m²    |
| 4  | Basement Stairs | <b>3.9</b> m²    |
| 5  | Hallway 2       | <b>5.1</b> m²    |
| 6  | Bedroom 3       | <b>13.2</b> m²   |
| 7  | Bathroom 3      | 4.2 m²           |
| 8  | Bedroom4        | <b>13.9</b> m²   |
| 9  | Bathroom4       | 3.1 m²           |
| 0  | Laundry Room    | <b>5.1</b> m²    |
| 21 | Storage room    | <b>2.8</b> m²    |
|    |                 |                  |

## B3 Type Floor Plans

 NET AREA
 132.6 m²

 GROSS AREA
 239.4 m²

| 1  | Entrance Hall   | - <b>5.3</b> m²  |
|----|-----------------|------------------|
| 2  | Kitchen         | - <b>10.1</b> m² |
| 3  | Living Room     | <b>25.8</b> m²   |
| 4  | Toilet          | <b>2.6</b> m²    |
| 5  | Floor Stairs    | _ <b>6.1</b> m²  |
| 6  | Terrace 1       | <b>26.1</b> m²   |
| 7  | Terrace 2       | - <b>19.8</b> m² |
| 8  | Hallway1        | _ <b>3.5</b> m²  |
| 9  | Bedroom1        | <b>19.5</b> m²   |
| 10 | Bathroom1       | <b>4.5</b> m²    |
| 11 | Bedroom 2       | <b>11.5</b> m²   |
| 12 | Bathroom2       | - <b>3.0</b> m²  |
| 13 | Terrace 3       | 1.4 m²           |
| 14 | Basement Stairs | <b>3.9</b> m²    |
| 15 | Hallway 2       | - <b>3.9</b> m²  |
| 16 | Bedroom 3       | <b>12.1</b> m²   |
| 17 | Bathroom 3      | - <b>3.6</b> m²  |
| 18 | Bedroom 4       | <b>12.5</b> m²   |
| 19 | Bathroom4       | 3.0 m²           |
| 20 | Laundry Room    | <b>1.7</b> m²    |
| 21 | Storage room    | . <b>7.9</b> m²  |
|    |                 |                  |