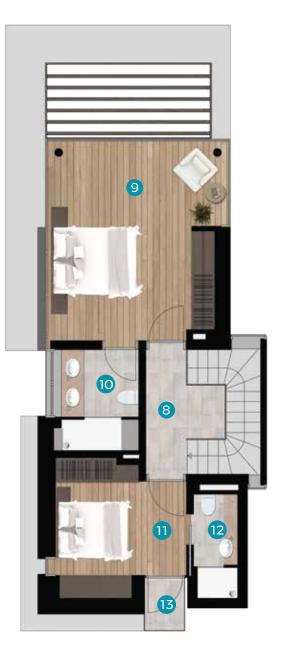

# A2 Type Floor Plans

 NET AREA
 149.7 m²

 GROSS AREA
 247.8 m²

| 1  | Entrance Hall   | - <b>7.3</b> m <sup>2</sup> |
|----|-----------------|-----------------------------|
| 2  | Kitchen         | - <b>7.0</b> m²             |
| 3  | Living Room     | <b>29.8</b> m²              |
| 4  | Toilet          | _ <b>2.4</b> m²             |
| 5  | Floor Stairs    | <b>4.8</b> m²               |
| 6  | Terrace 1       | <b>21.7</b> m²              |
| 7  | Terrace 2       | _ <b>18.1</b> m²            |
| 8  | Hallway         | _ <b>5.1</b> m²             |
| 9  | Bedroom1        | <b>21.3</b> m²              |
| 10 | Bathroom1       | <b>5.8</b> m²               |
| 11 | Bedroom 2       | <b>10.9</b> m²              |
| 12 | Bathroom 2      | _ <b>3.0</b> m²             |
| 13 | Terrace 3       | - <b>1.4</b> m²             |
| 14 | Basement Stairs | <b>3.9</b> m²               |
| 15 | Hallway 2       | - <b>5.1</b> m²             |
| 16 | Bedroom 3       | <b>13.8</b> m²              |
| 17 | Bathroom 3      | - <b>4.2</b> m²             |
| 18 | Bedroom 4       | <b>13.9</b> m²              |
| 19 | Bathroom 4      | <b>3.1</b> m²               |
| 20 | Laundry Room    | <b>4.9</b> m²               |
| 21 | Storage room    | <b>3.4</b> m²               |
|    |                 |                             |