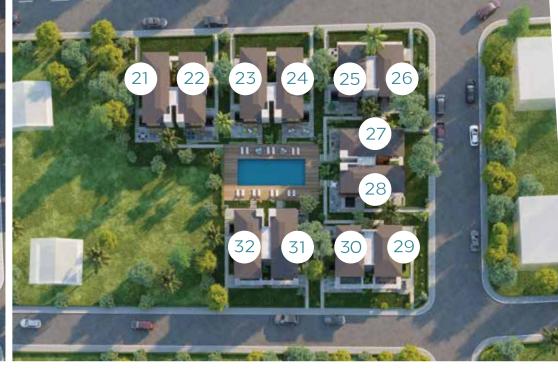

## LAYOUTPLAN

# A2 Type Floor Plans

 NET AREA
 149.7 m²

 GROSS AREA
 247.8 m²

| 1  | Entrance Hall   | - <b>7.3</b> m <sup>2</sup> |
|----|-----------------|-----------------------------|
| 2  | Kitchen         | - <b>7.0</b> m²             |
| 3  | Living Room     | <b>29.8</b> m²              |
| 4  | Toilet          | _ <b>2.4</b> m²             |
| 5  | Floor Stairs    | <b>4.8</b> m²               |
| 6  | Terrace 1       | <b>21.7</b> m²              |
| 7  | Terrace 2       | _ <b>18.1</b> m²            |
| 8  | Hallway         | _ <b>5.1</b> m²             |
| 9  | Bedroom1        | <b>21.3</b> m²              |
| 10 | Bathroom1       | <b>5.8</b> m²               |
| 11 | Bedroom 2       | <b>10.9</b> m²              |
| 12 | Bathroom 2      | _ <b>3.0</b> m²             |
| 13 | Terrace 3       | - <b>1.4</b> m²             |
| 14 | Basement Stairs | <b>3.9</b> m²               |
| 15 | Hallway 2       | - <b>5.1</b> m²             |
| 16 | Bedroom 3       | <b>13.8</b> m²              |
| 17 | Bathroom 3      | - <b>4.2</b> m²             |
| 18 | Bedroom 4       | <b>13.9</b> m²              |
| 19 | Bathroom 4      | <b>3.1</b> m²               |
| 20 | Laundry Room    | <b>4.9</b> m²               |
| 21 | Storage room    | <b>3.4</b> m²               |
|    |                 |                             |

# A 3 Type Floor Plans NET AREA 157.8 m²

**250.5** m²

| 1  | Entrance Hall   | - <b>7.3</b> m²  |
|----|-----------------|------------------|
| 2  | Kitchen         | <b>7.0</b> m²    |
| 3  | Living Room     | <b>32.2</b> m²   |
| 4  | Toilet          | <b>2.4</b> m²    |
| 5  | Floor Stairs    | <b>4.8</b> m²    |
| 6  | Terrace1        | <b>21.9</b> m²   |
| 7  | Terrace 2       | . <b>18.2</b> m² |
| 8  | Hallway1        | _ <b>5.1</b> m²  |
| 9  | Bedroom1        | <b>23.6</b> m²   |
| 0  | Bathroom1       | <b>5.8</b> m²    |
| 11 | Bedroom2        | <b>10</b> .9 m²  |
| 2  | Bathroom 2      | 3.0 m²           |
| 3  | Terrace 3       | <b>1.4</b> m²    |
| 4  | Basement Stairs | <b>3.9</b> m²    |
| 5  | Hallway 2       | <b>5.1</b> m²    |
| 6  | Bedroom 3       | <b>13.2</b> m²   |
| 7  | Bathroom 3      | 4.2 m²           |
| 8  | Bedroom4        | <b>13.9</b> m²   |
| 9  | Bathroom4       | 3.1 m²           |
| 0  | Laundry Room    | <b>5.1</b> m²    |
| 21 | Storage room    | <b>2.8</b> m²    |
|    |                 |                  |

## B3 Type Floor Plans

 NET AREA
 132.6 m²

 GROSS AREA
 239.4 m²

| 1  | Entrance Hall   | - <b>5.3</b> m²  |
|----|-----------------|------------------|
| 2  | Kitchen         | - <b>10.1</b> m² |
| 3  | Living Room     | <b>25.8</b> m²   |
| 4  | Toilet          | <b>2.6</b> m²    |
| 5  | Floor Stairs    | _ <b>6.1</b> m²  |
| 6  | Terrace 1       | <b>26.1</b> m²   |
| 7  | Terrace 2       | - <b>19.8</b> m² |
| 8  | Hallway1        | _ <b>3.5</b> m²  |
| 9  | Bedroom1        | <b>19.5</b> m²   |
| 10 | Bathroom1       | <b>4.5</b> m²    |
| 11 | Bedroom 2       | <b>11.5</b> m²   |
| 12 | Bathroom2       | - <b>3.0</b> m²  |
| 13 | Terrace 3       | 1.4 m²           |
| 14 | Basement Stairs | <b>3.9</b> m²    |
| 15 | Hallway 2       | - <b>3.9</b> m²  |
| 16 | Bedroom 3       | <b>12.1</b> m²   |
| 17 | Bathroom 3      | - <b>3.6</b> m²  |
| 18 | Bedroom 4       | <b>12.5</b> m²   |
| 19 | Bathroom4       | 3.0 m²           |
| 20 | Laundry Room    | <b>1.7</b> m²    |
| 21 | Storage room    | . <b>7.9</b> m²  |
|    |                 |                  |