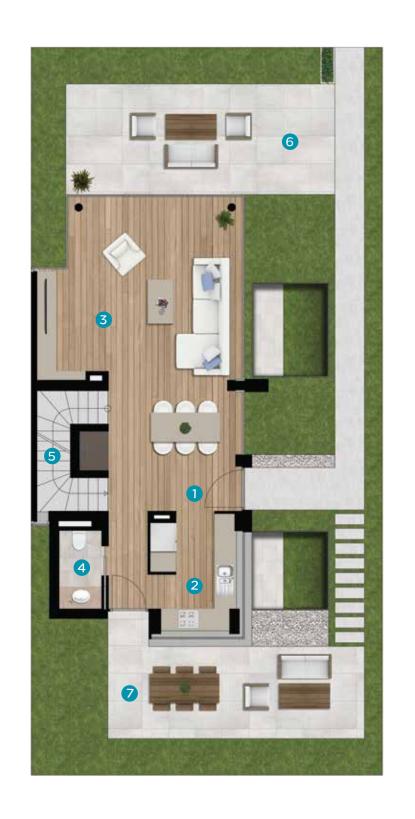

# A2 Type Floor Plans

 NET AREA
 149.7 m²

 GROSS AREA
 247.8 m²

| 1  | Entrance Hall   | - <b>7.3</b> m <sup>2</sup> |
|----|-----------------|-----------------------------|
| 2  | Kitchen         | - <b>7.0</b> m²             |
| 3  | Living Room     | <b>29.8</b> m²              |
| 4  | Toilet          | _ <b>2.4</b> m²             |
| 5  | Floor Stairs    | <b>4.8</b> m²               |
| 6  | Terrace 1       | <b>21.7</b> m²              |
| 7  | Terrace 2       | _ <b>18.1</b> m²            |
| 8  | Hallway         | _ <b>5.1</b> m²             |
| 9  | Bedroom1        | <b>21.3</b> m²              |
| 10 | Bathroom1       | <b>5.8</b> m²               |
| 11 | Bedroom 2       | <b>10.9</b> m²              |
| 12 | Bathroom 2      | _ <b>3.0</b> m²             |
| 13 | Terrace 3       | - <b>1.4</b> m²             |
| 14 | Basement Stairs | <b>3.9</b> m²               |
| 15 | Hallway 2       | - <b>5.1</b> m²             |
| 16 | Bedroom 3       | <b>13.8</b> m²              |
| 17 | Bathroom 3      | - <b>4.2</b> m²             |
| 18 | Bedroom 4       | <b>13.9</b> m²              |
| 19 | Bathroom 4      | <b>3.1</b> m²               |
| 20 | Laundry Room    | <b>4.9</b> m²               |
| 21 | Storage room    | <b>3.4</b> m²               |
|    |                 |                             |