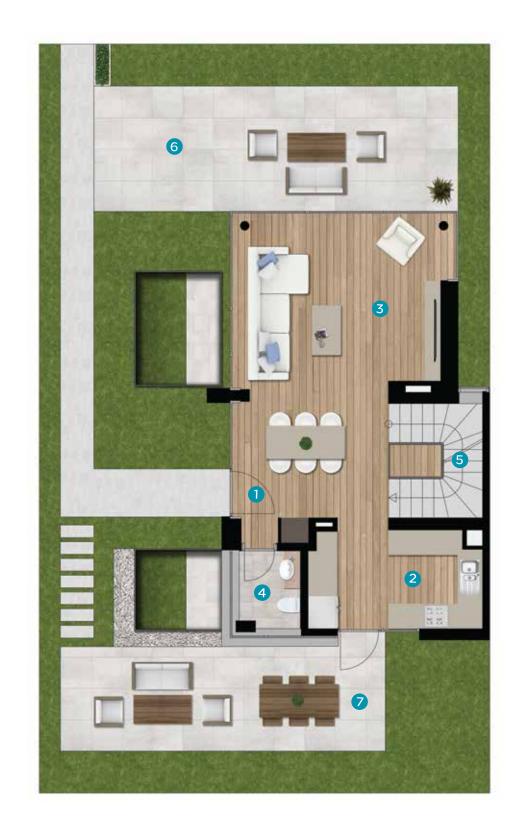

# A2 Type Floor Plans

 NET AREA
 149.7 m²

 GROSS AREA
 247.8 m²

| 1  | Entrance Hall   | - <b>7.3</b> m <sup>2</sup> |
|----|-----------------|-----------------------------|
| 2  | Kitchen         | - <b>7.0</b> m²             |
| 3  | Living Room     | <b>29.8</b> m²              |
| 4  | Toilet          | _ <b>2.4</b> m²             |
| 5  | Floor Stairs    | <b>4.8</b> m²               |
| 6  | Terrace 1       | <b>21.7</b> m²              |
| 7  | Terrace 2       | _ <b>18.1</b> m²            |
| 8  | Hallway         | _ <b>5.1</b> m²             |
| 9  | Bedroom1        | <b>21.3</b> m²              |
| 10 | Bathroom1       | <b>5.8</b> m²               |
| 11 | Bedroom 2       | <b>10.9</b> m²              |
| 12 | Bathroom 2      | _ <b>3.0</b> m²             |
| 13 | Terrace 3       | - <b>1.4</b> m²             |
| 14 | Basement Stairs | <b>3.9</b> m²               |
| 15 | Hallway 2       | - <b>5.1</b> m²             |
| 16 | Bedroom 3       | <b>13.8</b> m²              |
| 17 | Bathroom 3      | - <b>4.2</b> m²             |
| 18 | Bedroom 4       | <b>13.9</b> m²              |
| 19 | Bathroom 4      | <b>3.1</b> m²               |
| 20 | Laundry Room    | <b>4.9</b> m²               |
| 21 | Storage room    | <b>3.4</b> m²               |
|    |                 |                             |