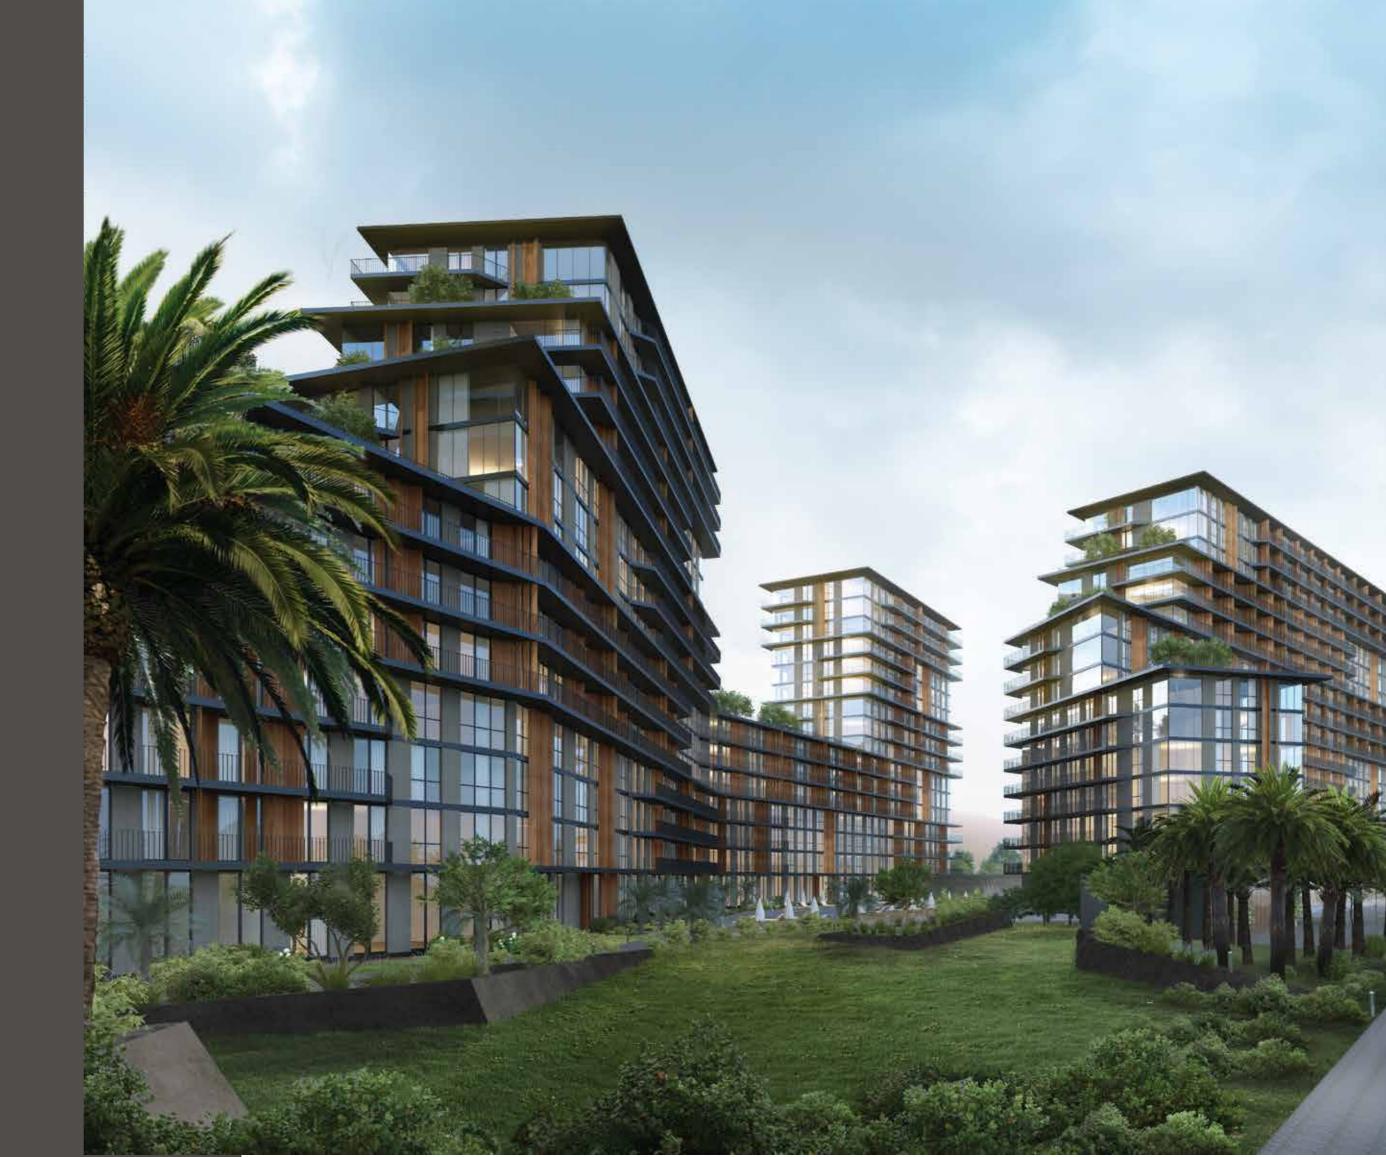

## BORNOVA'S COLOR IS GREEN

Folkart Life Bornova has great respect for nature... There is no way to explain how they set aside 18,000 square meters of the total project area of 25,000 square meters as green space. Fruit trees, lemon cypress trees, peanut pines...

At Folkart Life Bornova you can fully breathe in the relaxing spirit of green, the oxygen and the magnificent energy of Izmir.

SO MANY
REASONS TO
ADMIRE FROM
EVERY ASPECT