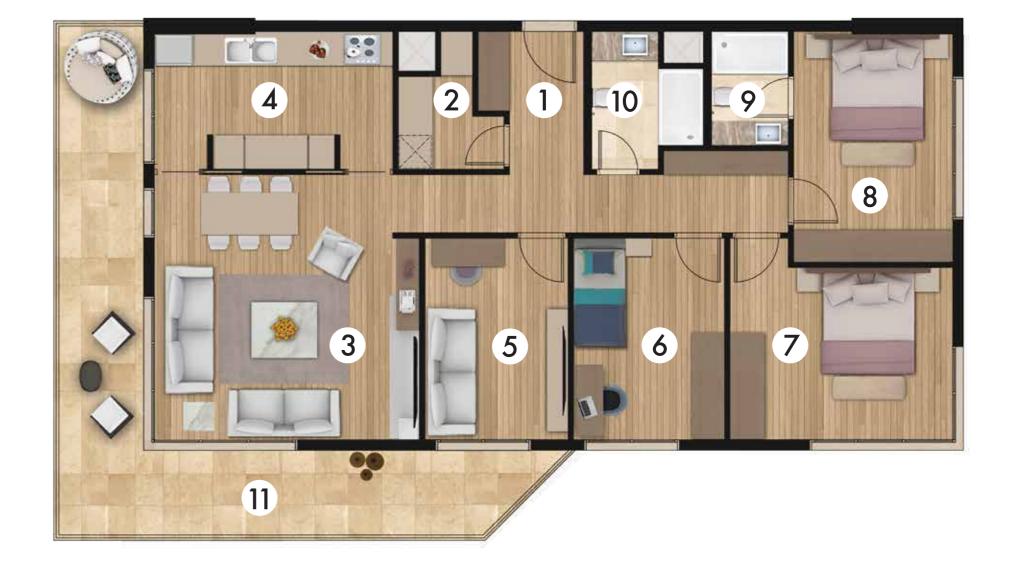

3+1 apartments vary between 152 m² and 192 m².

| 1  | Hallway + Entrance | 14,20 | m²          |
|----|--------------------|-------|-------------|
| 2  | Storage            | 3,60  | m²          |
| 3  | Living Room        | 24,90 | m²          |
| 4  | Kitchen            | 11,70 | m²          |
| 5  | Bedroom 1          | 10,20 | m²          |
| 6  | Bedroom 2          | 10,80 | <u>m</u> ². |
| 7  | Bedroom 3          | 14,20 | m²          |
| 8  | Master Bedroom     | 13,00 | m²          |
| 9  | Master Bathroom    | 3,10  | m²          |
| 10 | Bathroom           | 4,50  | m²          |
| 11 | Balcony            | 28,80 | m²          |
|    |                    |       |             |

| NET AREA           | <b>139,00</b> m <sup>2</sup>        |
|--------------------|-------------------------------------|
| GROSS AREA         | <b>152,40</b> <i>m</i> <sup>2</sup> |
| OVERALL GROSS AREA | <b>211,70</b> <i>m</i> <sup>2</sup> |

4+1 apartments vary between 209 m² and 212 m².

Take your place at the home of accessible luxury in Bornova and experience the pleasures of Izmir with Folkart privileges...

FOLKART

FOLKART YAPI A.Ş. reserves the right to make any changes it deems technically necessary.