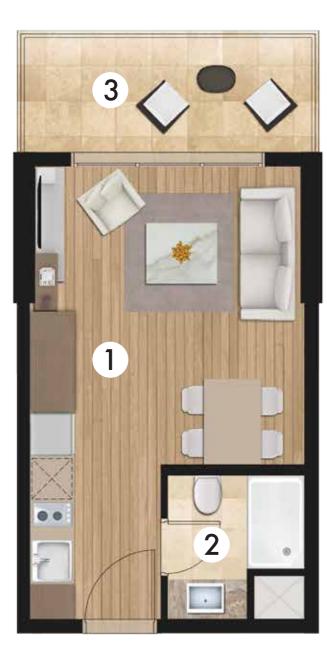

| 1 | Living Room + Kitchen | 19,60 |    |
|---|-----------------------|-------|----|
| 2 | Bathroom              | 3,20  | m² |
| 3 | Balcony               | 6,80  |    |

| NET AREA           | 29,60 |  |
|--------------------|-------|--|
| GROSS AREA         | 33,60 |  |
| OVERALL GROSS AREA | 46,70 |  |