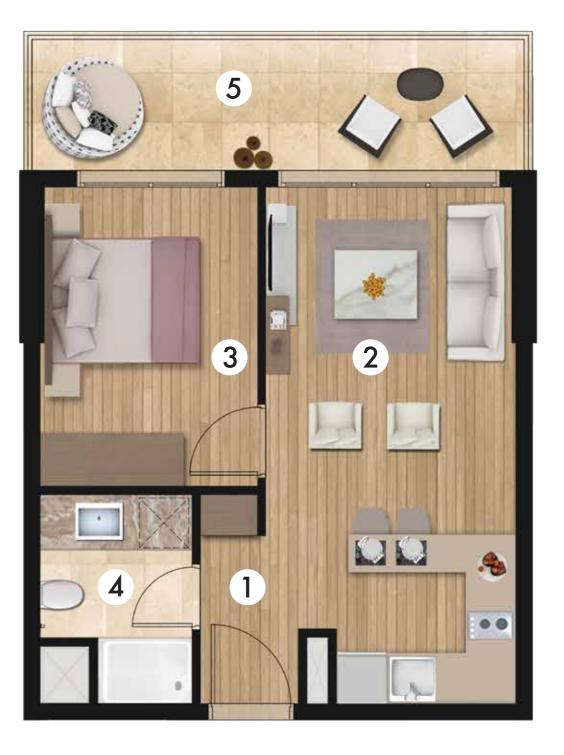

# STUDIO

Studio apartments vary between 38 m² and 54 m².

| 1 Entrance Hall         | <b>2,40</b> m <sup>2</sup>         |
|-------------------------|------------------------------------|
| 2 Living Room + Kitchen | <b>18,40</b> <i>m</i> <sup>2</sup> |
| 3 Bedroom               | <b>9,60</b> <i>m</i> <sup>2</sup>  |
| 4 Bathroom              | <b>4,10</b> m <sup>2</sup>         |
| 5 Balcony               | <b>10,20</b> m <sup>2</sup>        |

| NET AREA           | 44,70 |  |
|--------------------|-------|--|
| GROSS AREA         | 50,40 |  |
| OVERALL GROSS AREA | 70,00 |  |

The 1 + 1 apartment plan varies between 56  $m^2$  and 96  $m^2$ .