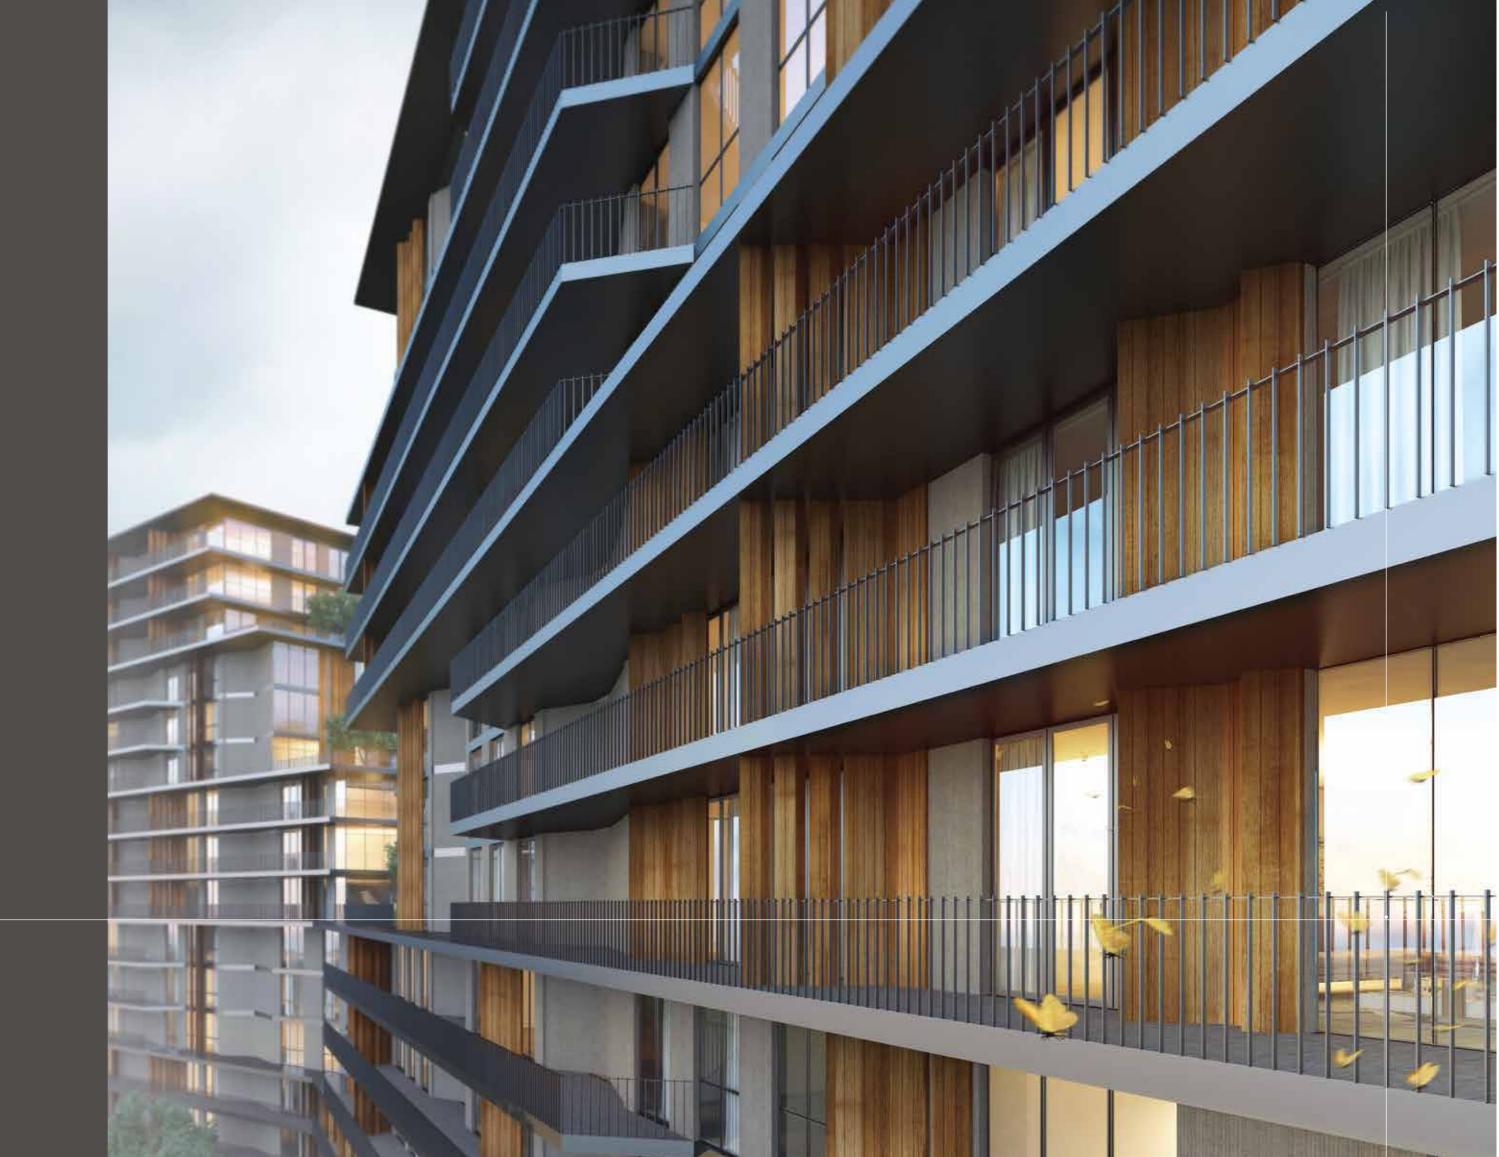

## BORNOVA'S COLOR IS GREEN

Folkart Life Bornova has great respect for nature... There is no way to explain how they set aside 18,000 square meters of the total project area of 25,000 square meters as green space. Fruit trees, lemon cypress trees, peanut pines...

At Folkart Life Bornova you can fully breathe in the relaxing spirit of green, the oxygen and the magnificent energy of Izmir.

SO MANY
REASONS TO
ADMIRE FROM
EVERY ASPECT