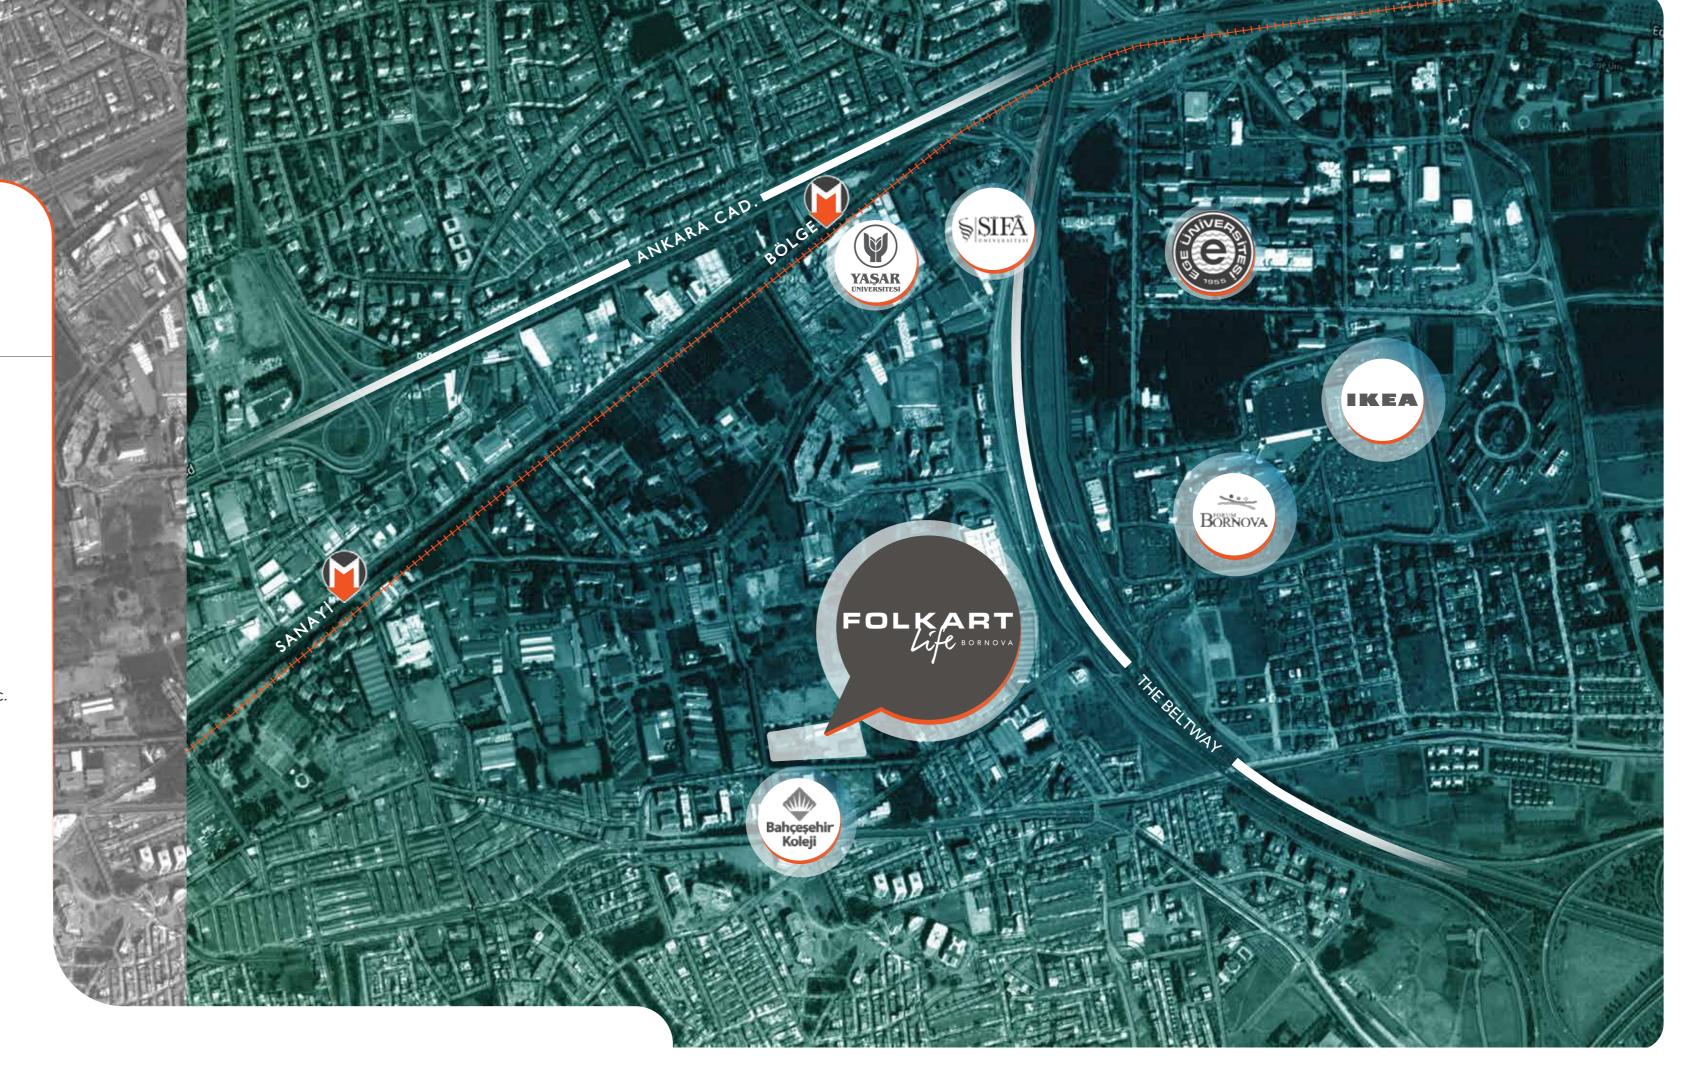

Folkart Life Bornova is connected to Izmir Beltway, Izmir Metro, Izban, Izmir Çeşme and Izmir-Aydın Highway. It is also only 500 meters from the Izmir-Çeşme and Izmir-Aydın Highways. The Adnan Menderes Airport and all the districts are closer than you think, meaning you will not need to enter the city traffic.

| Bahçeşehir College          | 20  | m  |
|-----------------------------|-----|----|
| Beltway Connection          | 500 | m  |
| Forum Bornova               | 800 | m  |
| IKEA                        | 1   | km |
| Metro Sanayi Stop           | 1   | km |
| Şifa Hospital               | 1   | km |
| Yaşar University            |     | km |
| Metro Bölge Stop            | 1   | km |
| Ege University and Hospital | 1,5 | km |