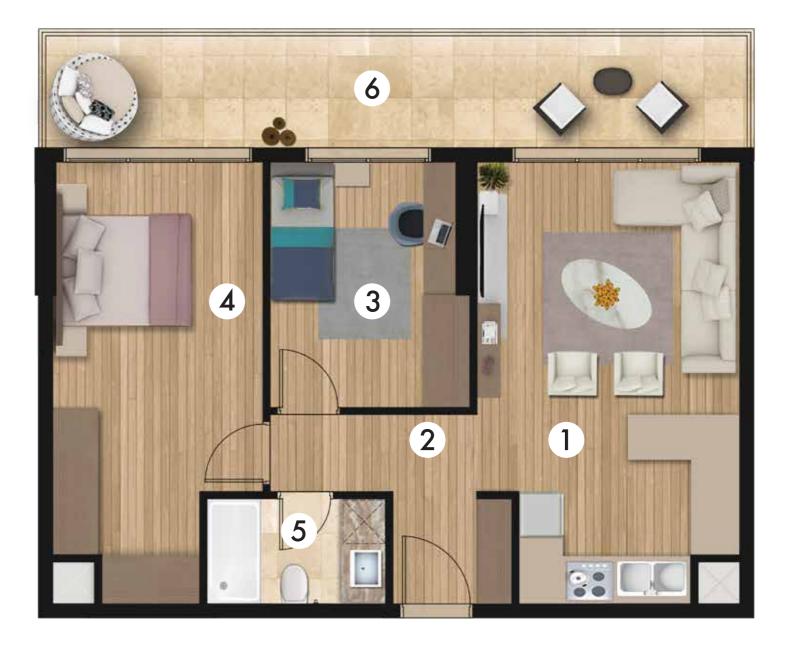

| NET AREA           | 44,70 |  |
|--------------------|-------|--|
| GROSS AREA         | 50,40 |  |
| OVERALL GROSS AREA | 70,00 |  |

The 1 + 1 apartment plan varies between 56  $m^2$  and 96  $m^2$ .

| 1 | Living Room + Kitchen | <b>22,20</b> m <sup>2</sup> |
|---|-----------------------|-----------------------------|
| 2 | Hallway + Entrance    | <b>6,00</b> m²              |
| 3 | Bedroom               | <b>10,10</b> m <sup>2</sup> |
| 4 | Master Bedroom        | 17,00 m <sup>2</sup>        |
| 5 | Bathroom              | 3,80 m <sup>2</sup>         |
| 6 | Balcony               | 17,00 m <sup>2</sup>        |

2+1

| NET AREA           | <b>76,10</b> <i>m</i>  |
|--------------------|------------------------|
| GROSS AREA         | <b>84,00</b> <i>m</i>  |
| OVERALL GROSS AREA | <b>116,70</b> <i>m</i> |

2+1 apartments vary between 94 m² and 144 m².