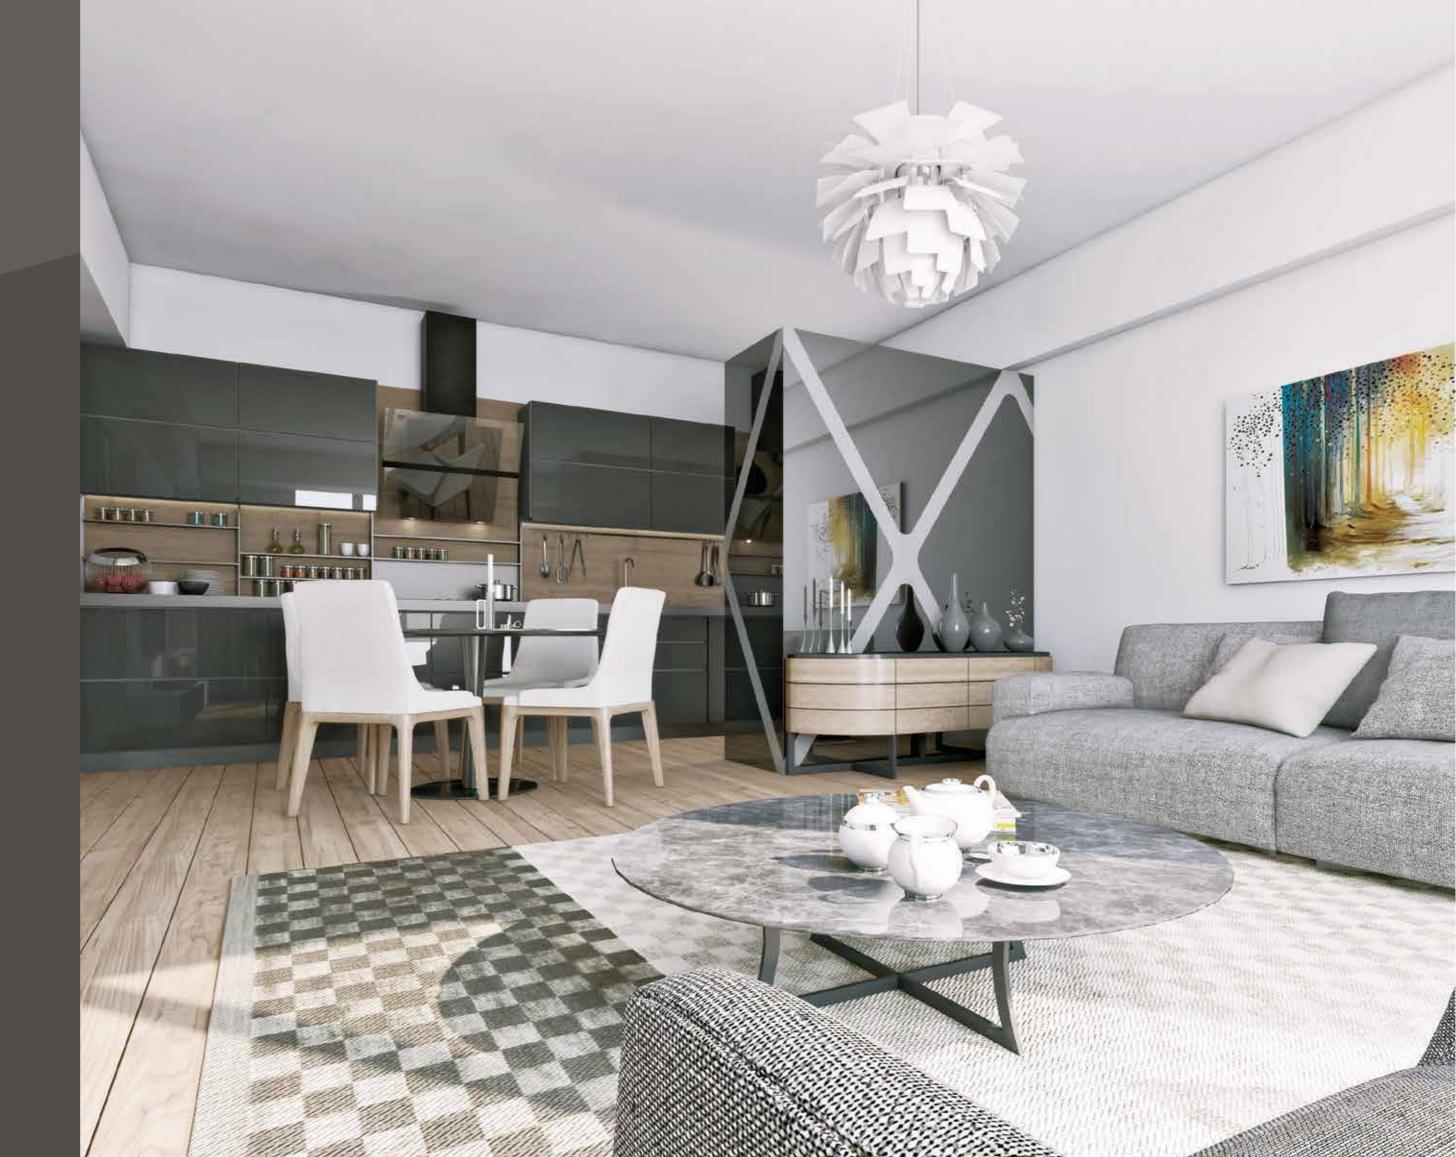

# INNER BEAUTY\_

You will admire Folkart Life Bornova every day. Magnificent decorative touches stretch from the outside to the inside and enhance the pleasure of life from the moment you return home.

A Stylish Living Room

You're back from work.

There's nothing like sitting with your feet stretched against Bornova! The spacious living room, illuminated by sunshine, will become your favorite place to unwind.

### A Kitchen Worthy of Chefs

Dried tomatoes, mozzarella cheese, a bunch of basil and a pinch of nigella... Heaven knows the kinds of delicious meals you will prepare in this spacious kitchen!

Folkart Life Bornova's roomy, brand-new kitchen will reveal the master chef in you.

It is the address of sound sleeps and energetic mornings...

Folkart Life Bornova thought of every detail in your bedroom to prepare you for the new day in the best way possible.

Leave your day's weariness behind you with a hot shower and enjoy the smart bathroom of Folkart Life Bornova. Its pure and refined decor will make you happy every time you enter!