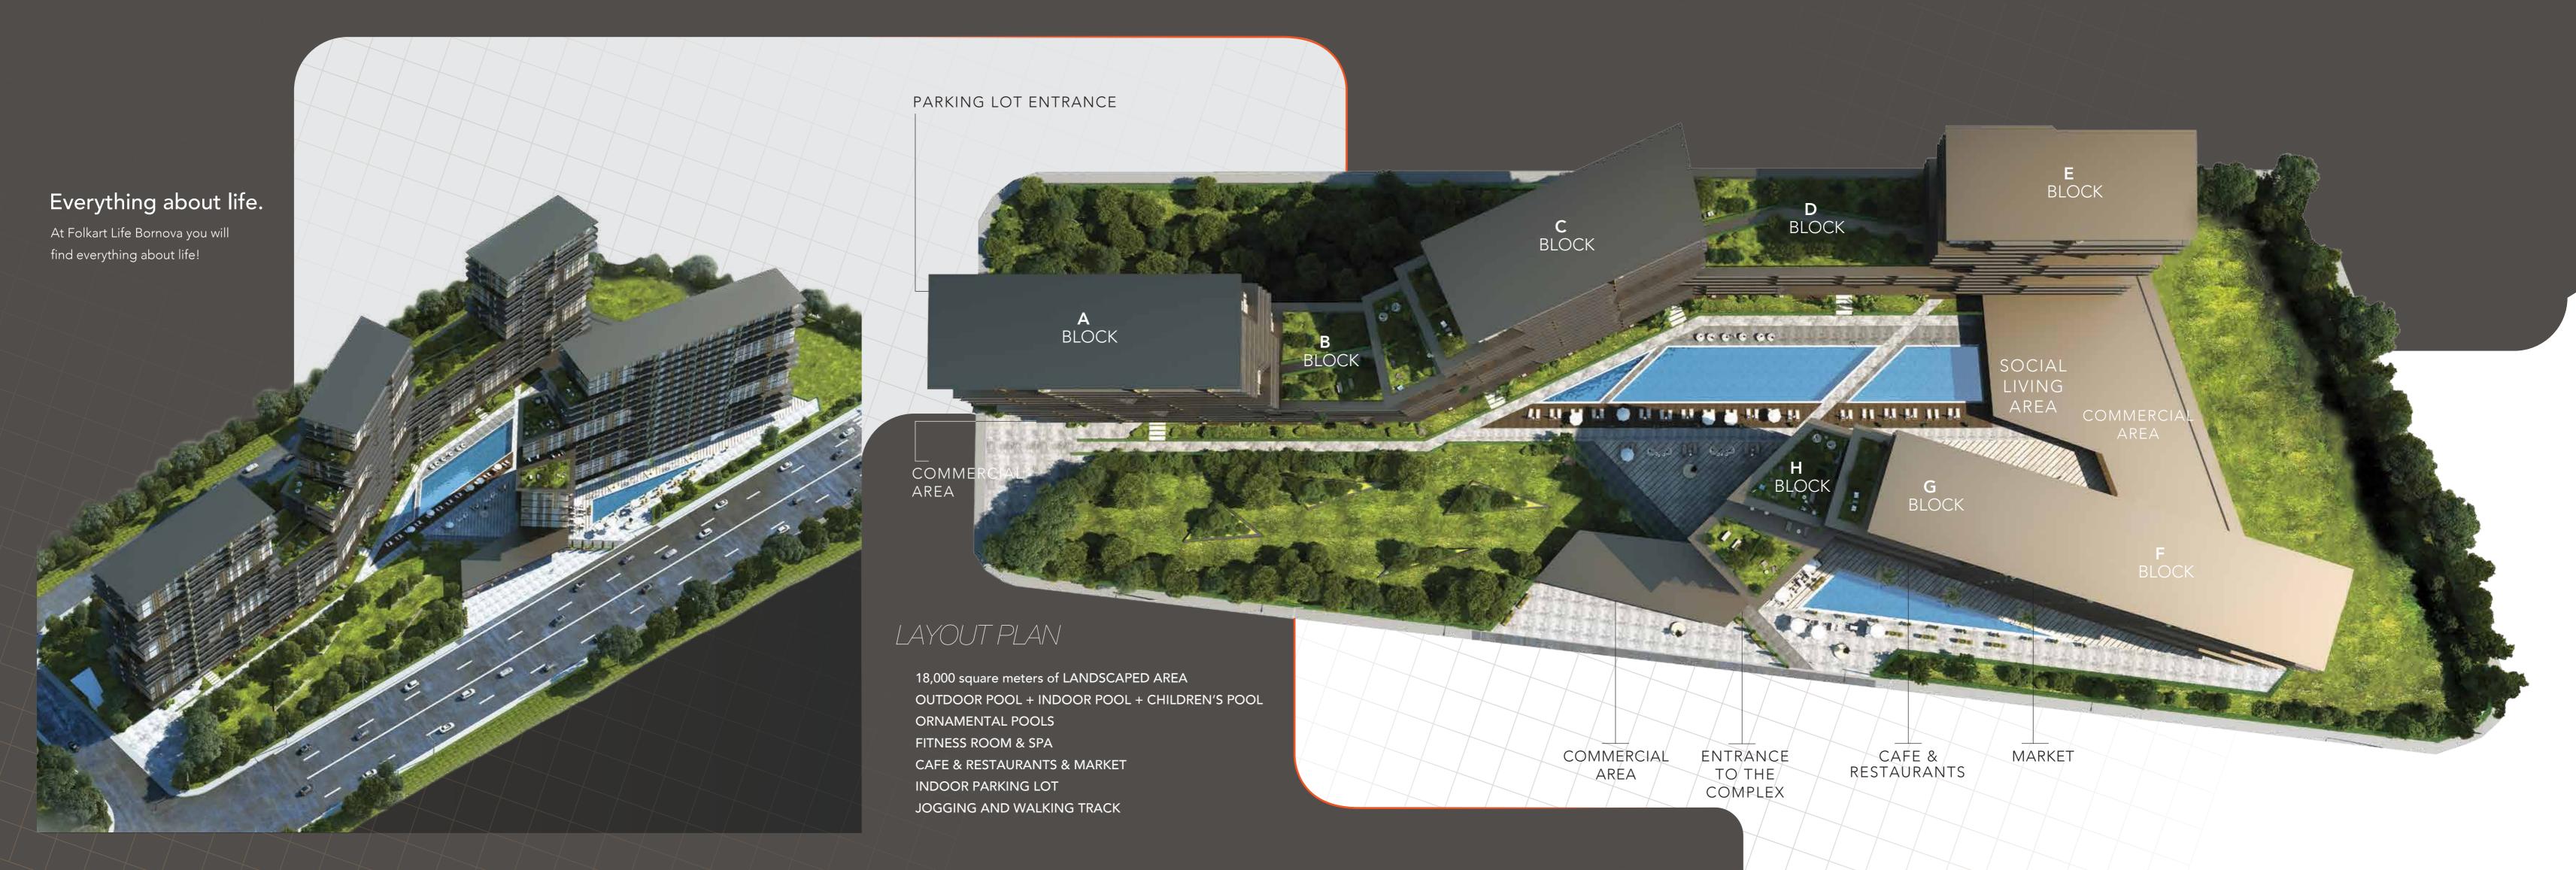

# WHERE ARE WE!

"Two beauties do not coexist." One of the clichés commonly used in everyday life...Folkart Life Bornova is a project that breaks routine and keeps two beauties together.

It is built on a lush green environmentally protected area with access to many public transport options.

Folkart Life Bornova is connected to Izmir Beltway, Izmir Metro, Izban, Izmir Çeşme and Izmir-Aydın Highway. It is also only 500 meters from the Izmir-Çeşme and Izmir-Aydın Highways. The Adnan Menderes Airport and all the districts are closer than you think, meaning you will not need to enter the city traffic.

# FOLKART LIFE BORNOVA

Let's start the story from the very beginning. That is from Folkart...

If we were to ask you what first comes to mind when thinking of
Folkart Life Bornova, you would probably think the following. Luxury, high
quality, courage, extraordinariness, ambition and innovation. But with
Folkart Life Bornova, we've added a new attribute:accessibility!

A luxurious and accessible life in Bornova is right in front of you! Enjoy the museums, parks, cafes, hospitals, shopping centers, entertainment and cultural areas that make up one of Izmir's most important districts!

## BORNOVA'S COLOR IS GREEN

Folkart Life Bornova has great respect for nature... There is no way to explain how they set aside 18,000 square meters of the total project area of 25,000 square meters as green space. Fruit trees, lemon cypress trees, peanut pines...