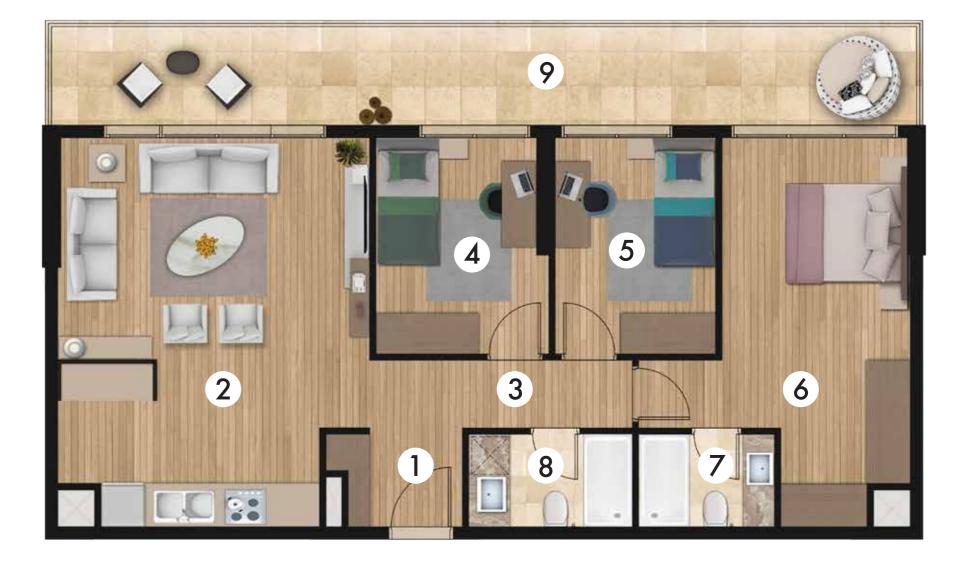

| 1 | Living Room + Kitchen | <b>22,20</b> m <sup>2</sup> |
|---|-----------------------|-----------------------------|
| 2 | Hallway + Entrance    | <b>6,00</b> m²              |
| 3 | Bedroom               | <b>10,10</b> m <sup>2</sup> |
| 4 | Master Bedroom        | 17,00 m <sup>2</sup>        |
| 5 | Bathroom              | 3,80 m <sup>2</sup>         |
| 6 | Balcony               | 17,00 m <sup>2</sup>        |

2+1

| NET AREA           | <b>76,10</b> <i>m</i>  |
|--------------------|------------------------|
| GROSS AREA         | <b>84,00</b> <i>m</i>  |
| OVERALL GROSS AREA | <b>116,70</b> <i>m</i> |

2+1 apartments vary between 94 m² and 144 m².