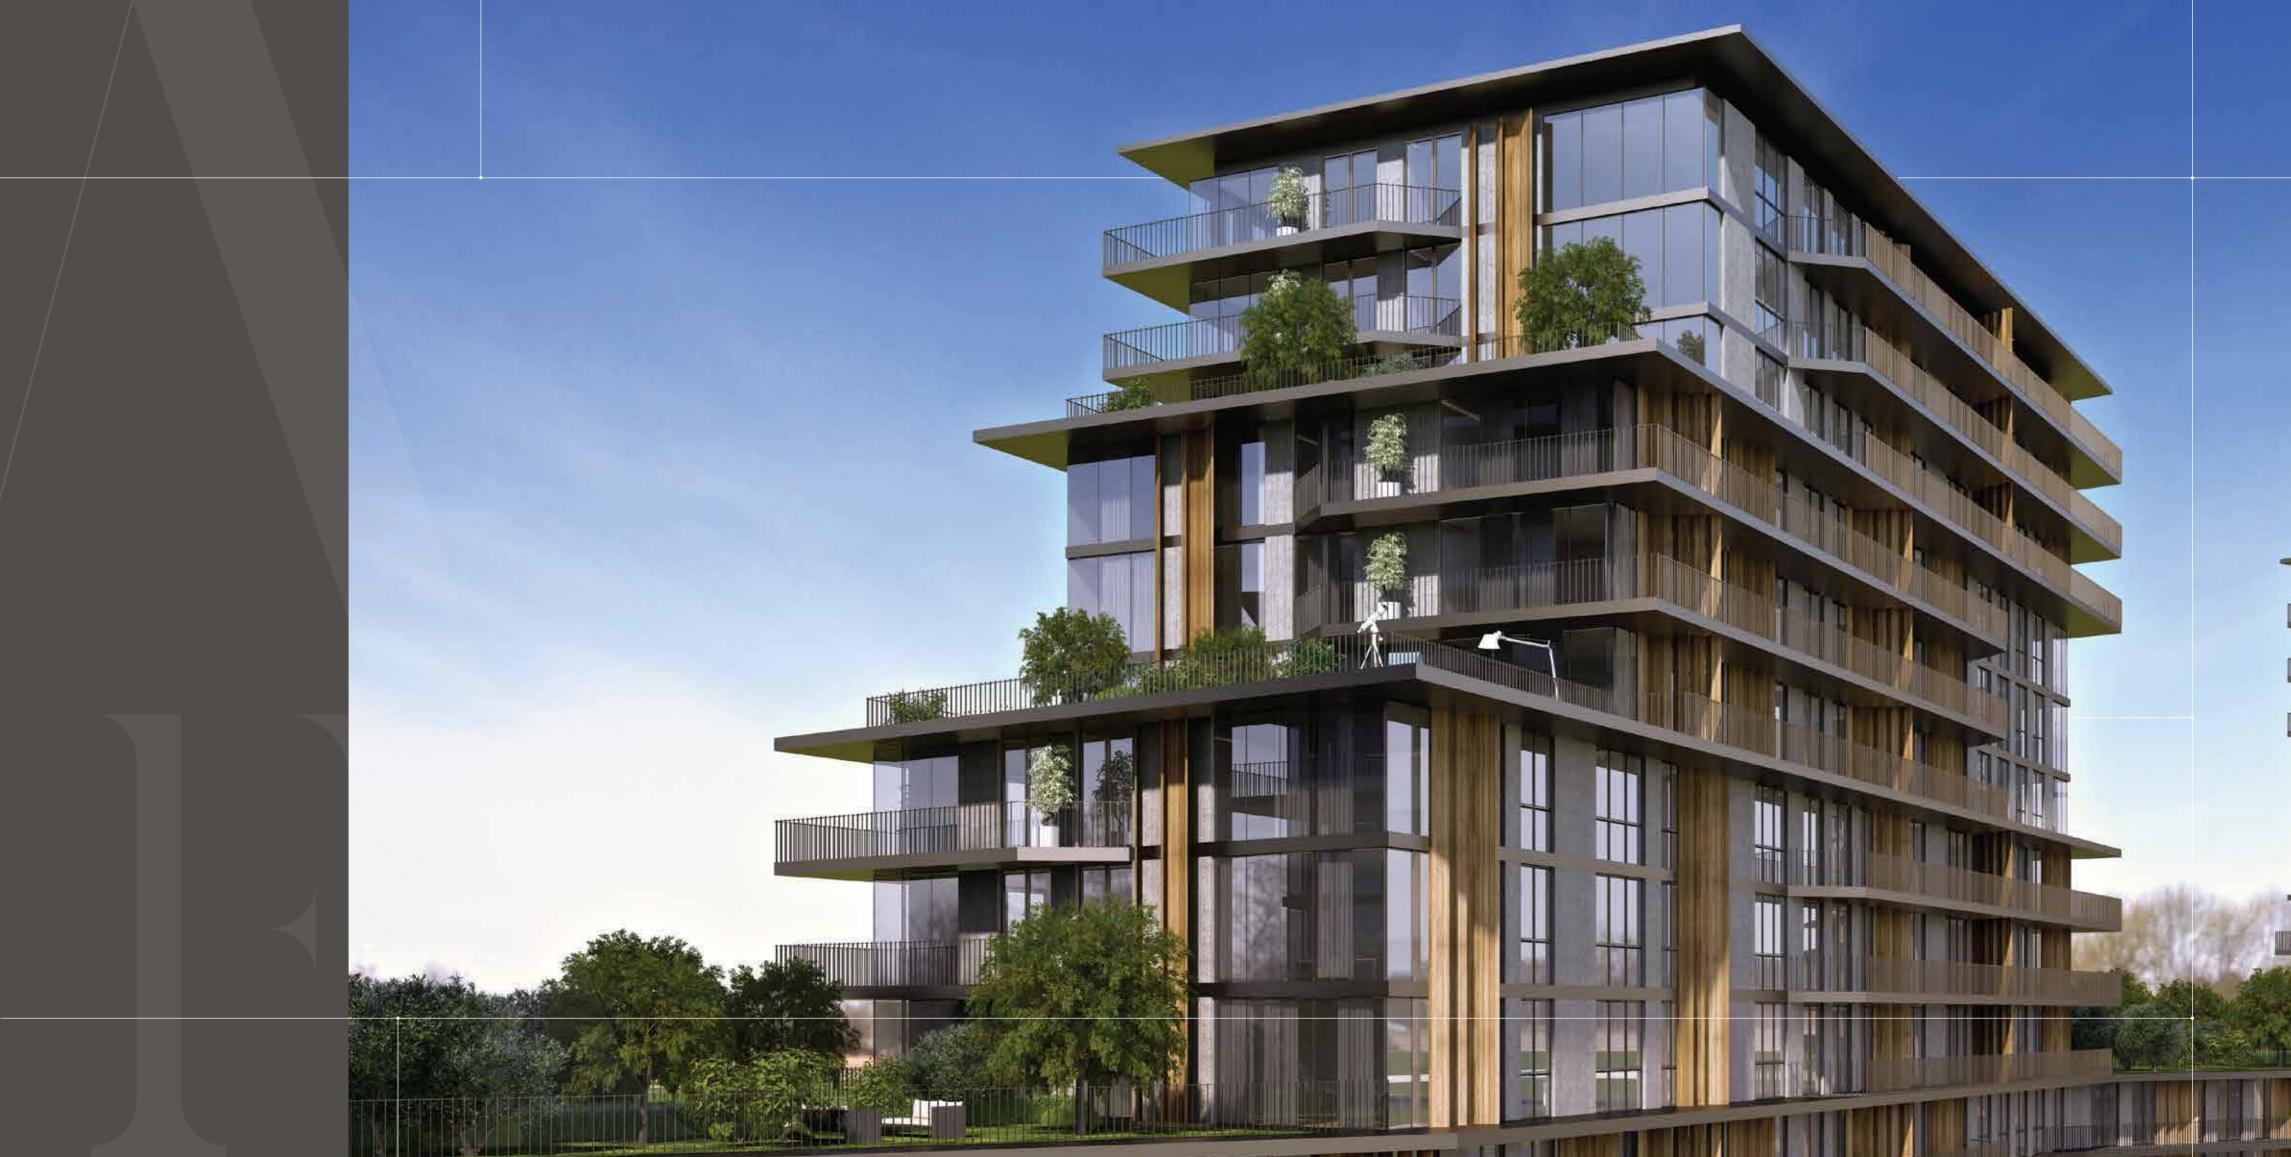

## BORNOVA'S COLOR IS GREEN

Folkart Life Bornova has great respect for nature... There is no way to explain how they set aside 18,000 square meters of the total project area of 25,000 square meters as green space. Fruit trees, lemon cypress trees, peanut pines...

At Folkart Life Bornova you can fully breathe in the relaxing spirit of green, the oxygen and the magnificent energy of Izmir.

SO MANY
REASONS TO
ADMIRE FROM
EVERY ASPECT

# INNER BEAUTY\_

You will admire Folkart Life Bornova every day. Magnificent decorative touches stretch from the outside to the inside and enhance the pleasure of life from the moment you return home.

A Stylish Living Room