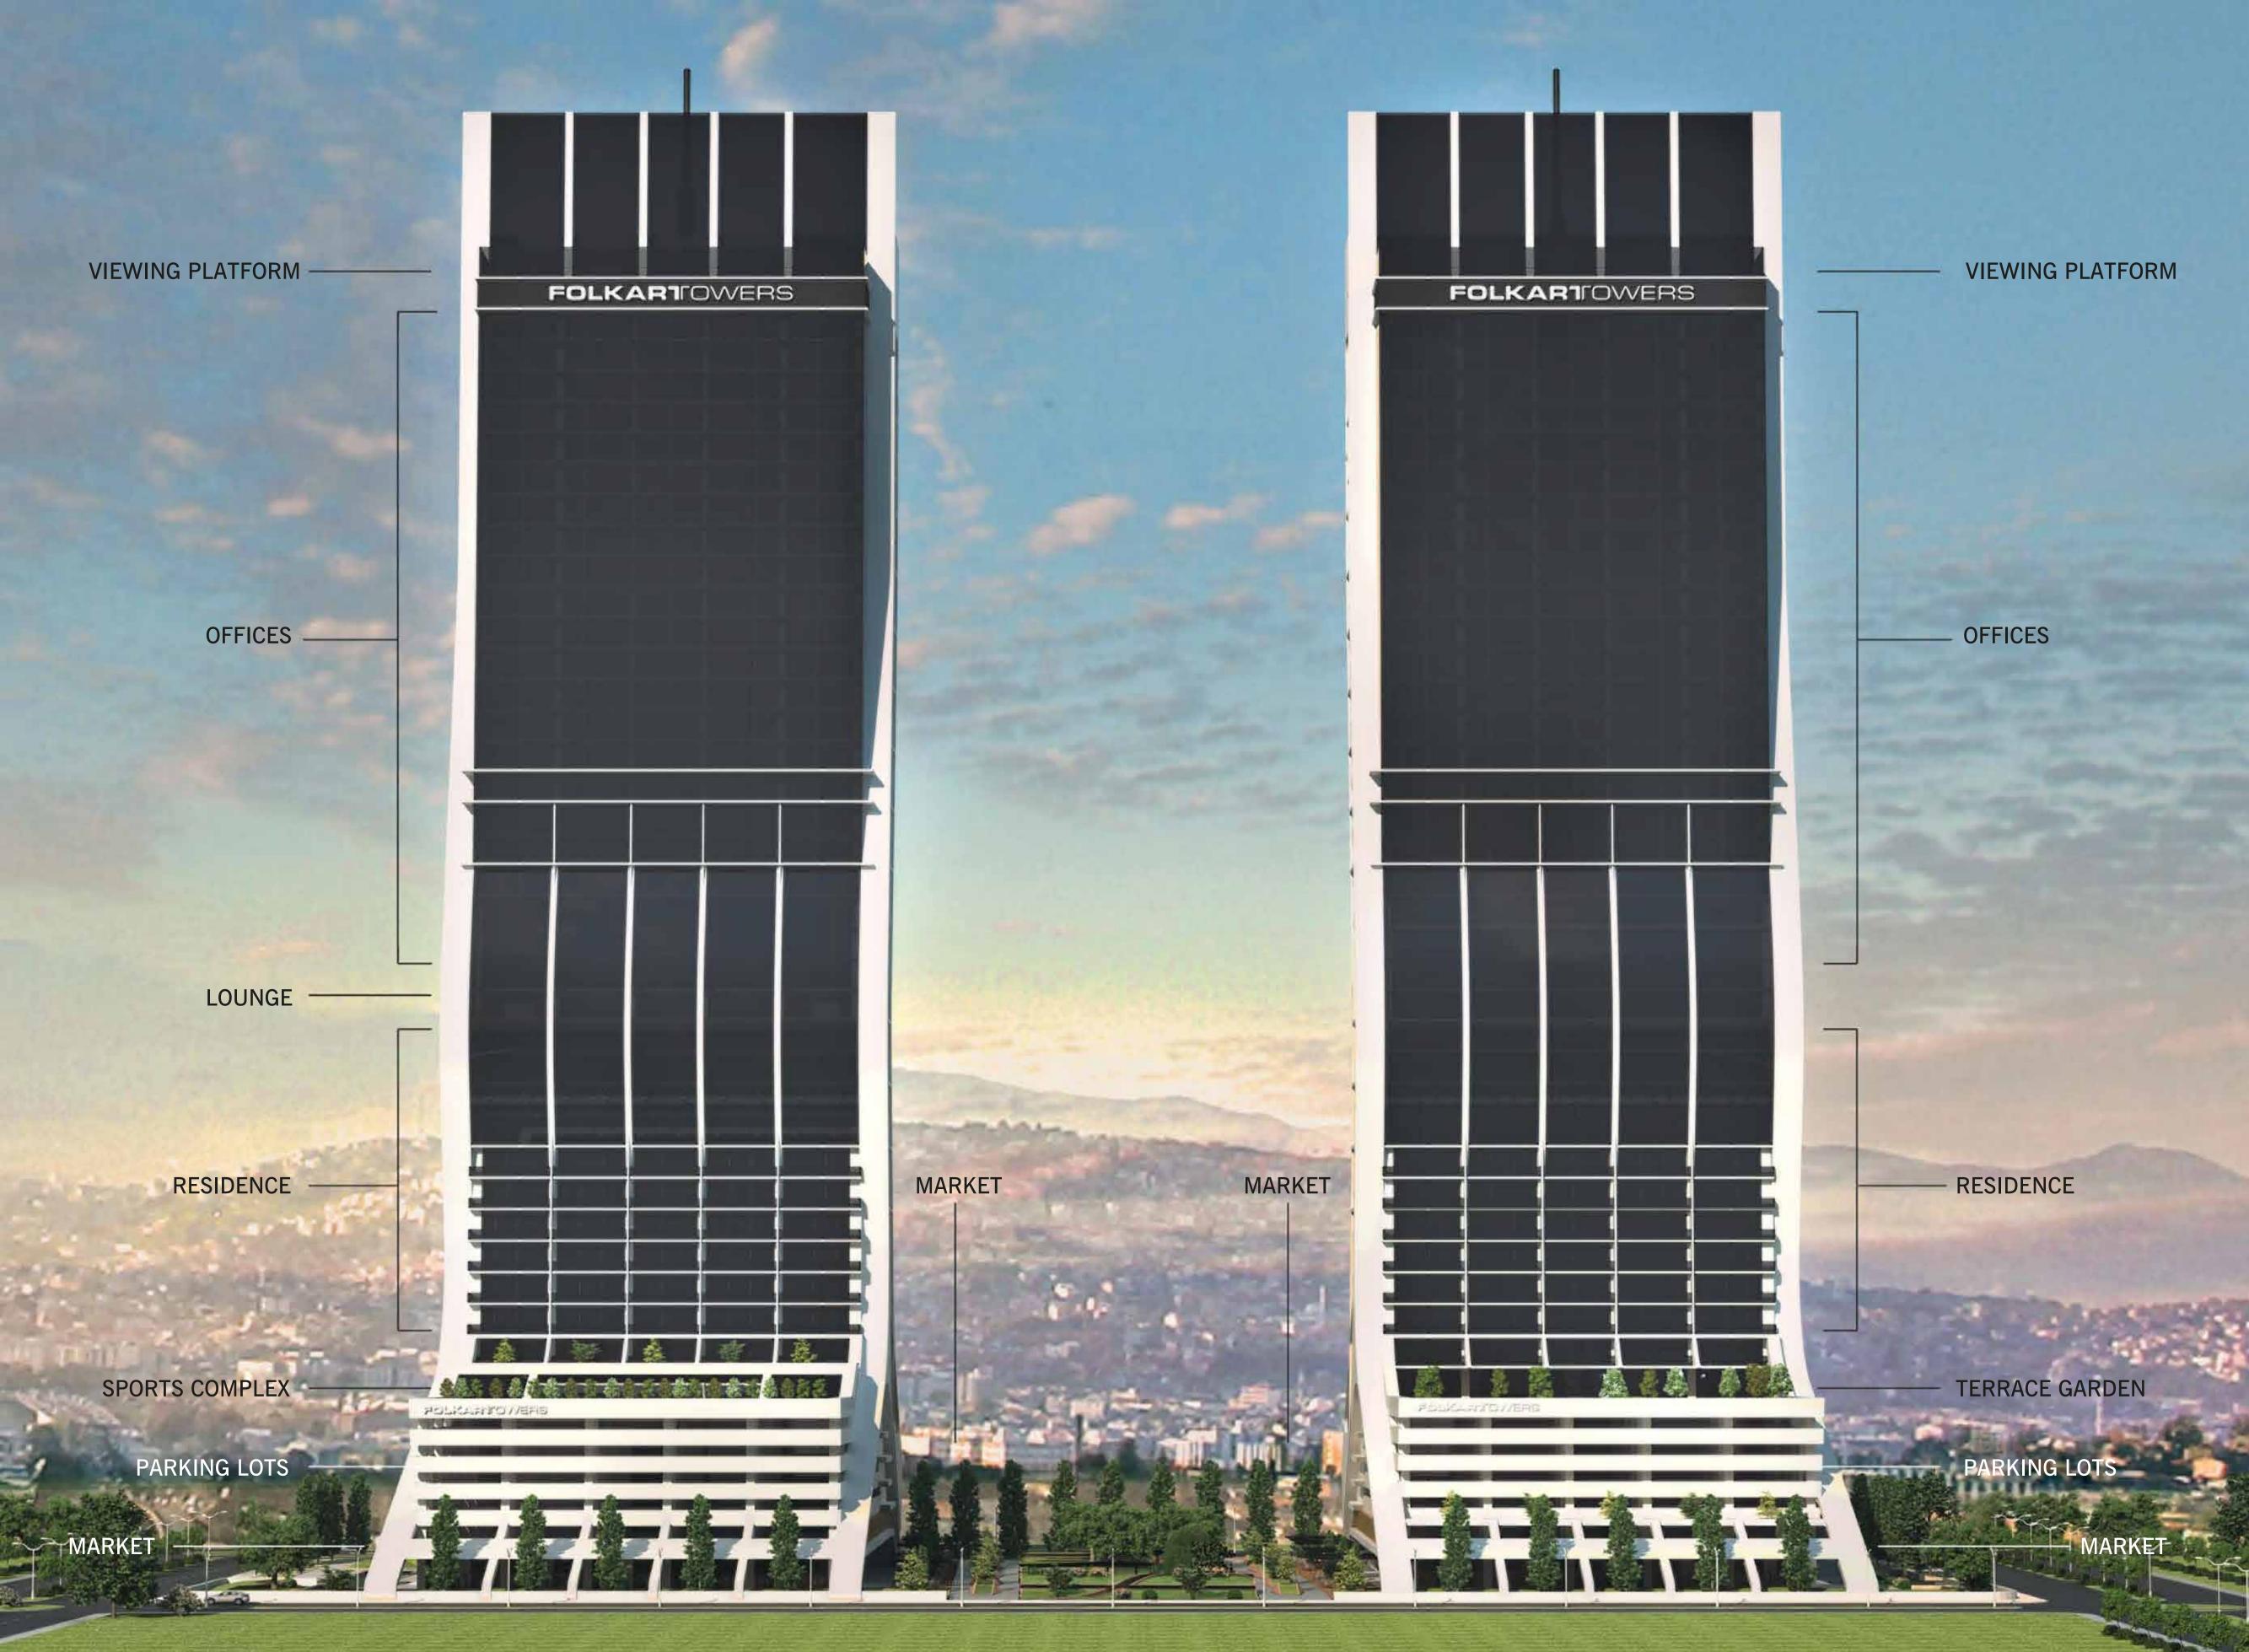

# 27.00020040

Europe's high twin towers

FOLKARIFOWERS

The 200-meter tall and 40-floor twin towers are being built on a 27,000-square meter area. This project, designed with advanced technology, promises a life above the clouds with residences, office floors, shopping centers and a viewing platform.

### General Features

- MARKET-CAFE-RESTAURANT
- SHOPPING AREAS
- FOLKART LOUNGE
- ATMs
- TAILOR
- PHARMACY
- HAIRDRESSER
- SHOESHINE SHOP
- LAUNDRY
- 24-HOUR SECURITY
- 24-HOUR HELP DESK SUPPORT
- SECURITY CHECK SYSTEM IN MAIN LOBBY
- COMPLEXWIDE CCTV SECURITY SYSTEM
- CARD PASS SYSTEM AT TOWER ENTRANCE
- INDOOR PARKING LOT
- CAR ENTRANCE-EXIT WITH OGS
- CARBON MONOXIDE DETECTORS AND ALARM SYSTEMS IN THE PARKING LOTS
- CENTRAL FIRE ALARM AND WARNING SYSTEM
- RECREATIONAL FACILITIES, LIGHTING AND AIR-CONDITIONING AUTOMATION SYSTEMS
- FULL POWER GENERATOR WITH FULL BACK UP
- FINGERPRINT KEYLESS APARTMENT DOOR LOCK

PAY AS YOU USE MODEL WITH MODERN AND PROFESSIONAL FACILITY MANAGEMENT SERVICES:

SPORTS COMPLEX BUILT ON 3500-M<sup>2</sup> AREA 24-HOUR EMERGENCY MEDICAL AND AMBULANCE SERVICE 24-HOUR CLEANING 24-HOUR TECHNICAL SUPPORT TEAM HOUSEKEEPING

# Cafe — Restaurant — Shopping Areas

Found on the entrance floor of the towers, Folkart Çarşı will make your life more colorful with cafes, restaurants and shopping zones. Folkart Çarşı creates dynamic lifestyles with its rich and diverse social amenities.

# Lounge 18th Floor

Showcase your hospitality to your friends and enjoy cheerful moments in the warm atmosphere of Folkart Lounge's 18th floor, where quality, elegance and the unique Izmir scenery meet.