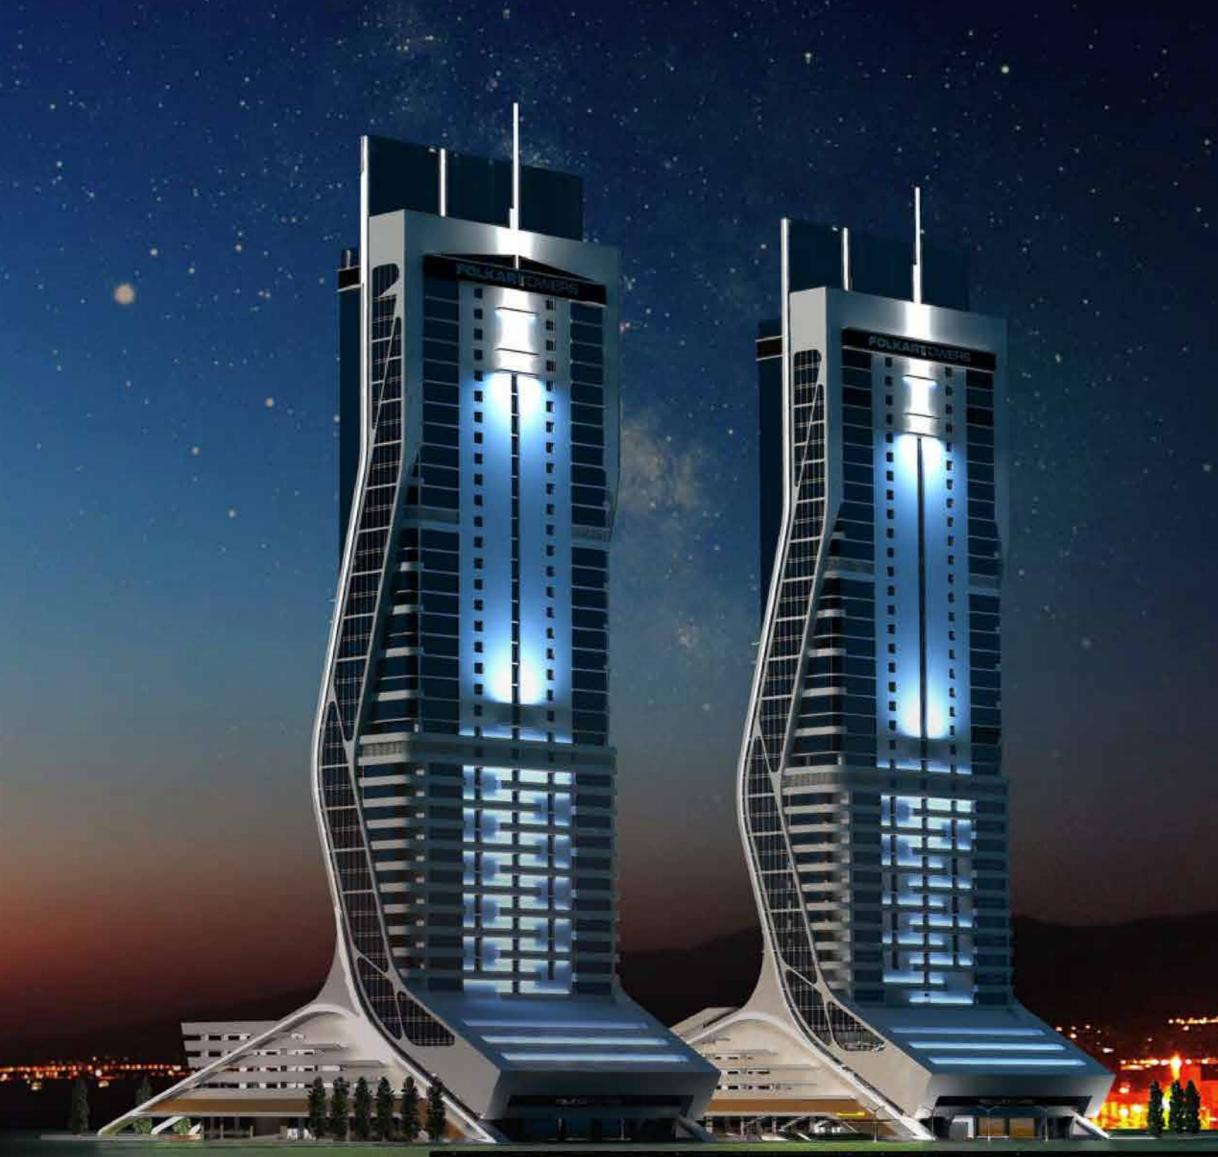

# 27.00020040

Europe's high twin towers

FOLKARIFOWERS

The 200-meter tall and 40-floor twin towers are being built on a 27,000-square meter area. This project, designed with advanced technology, promises a life above the clouds with residences, office floors, shopping centers and a viewing platform.