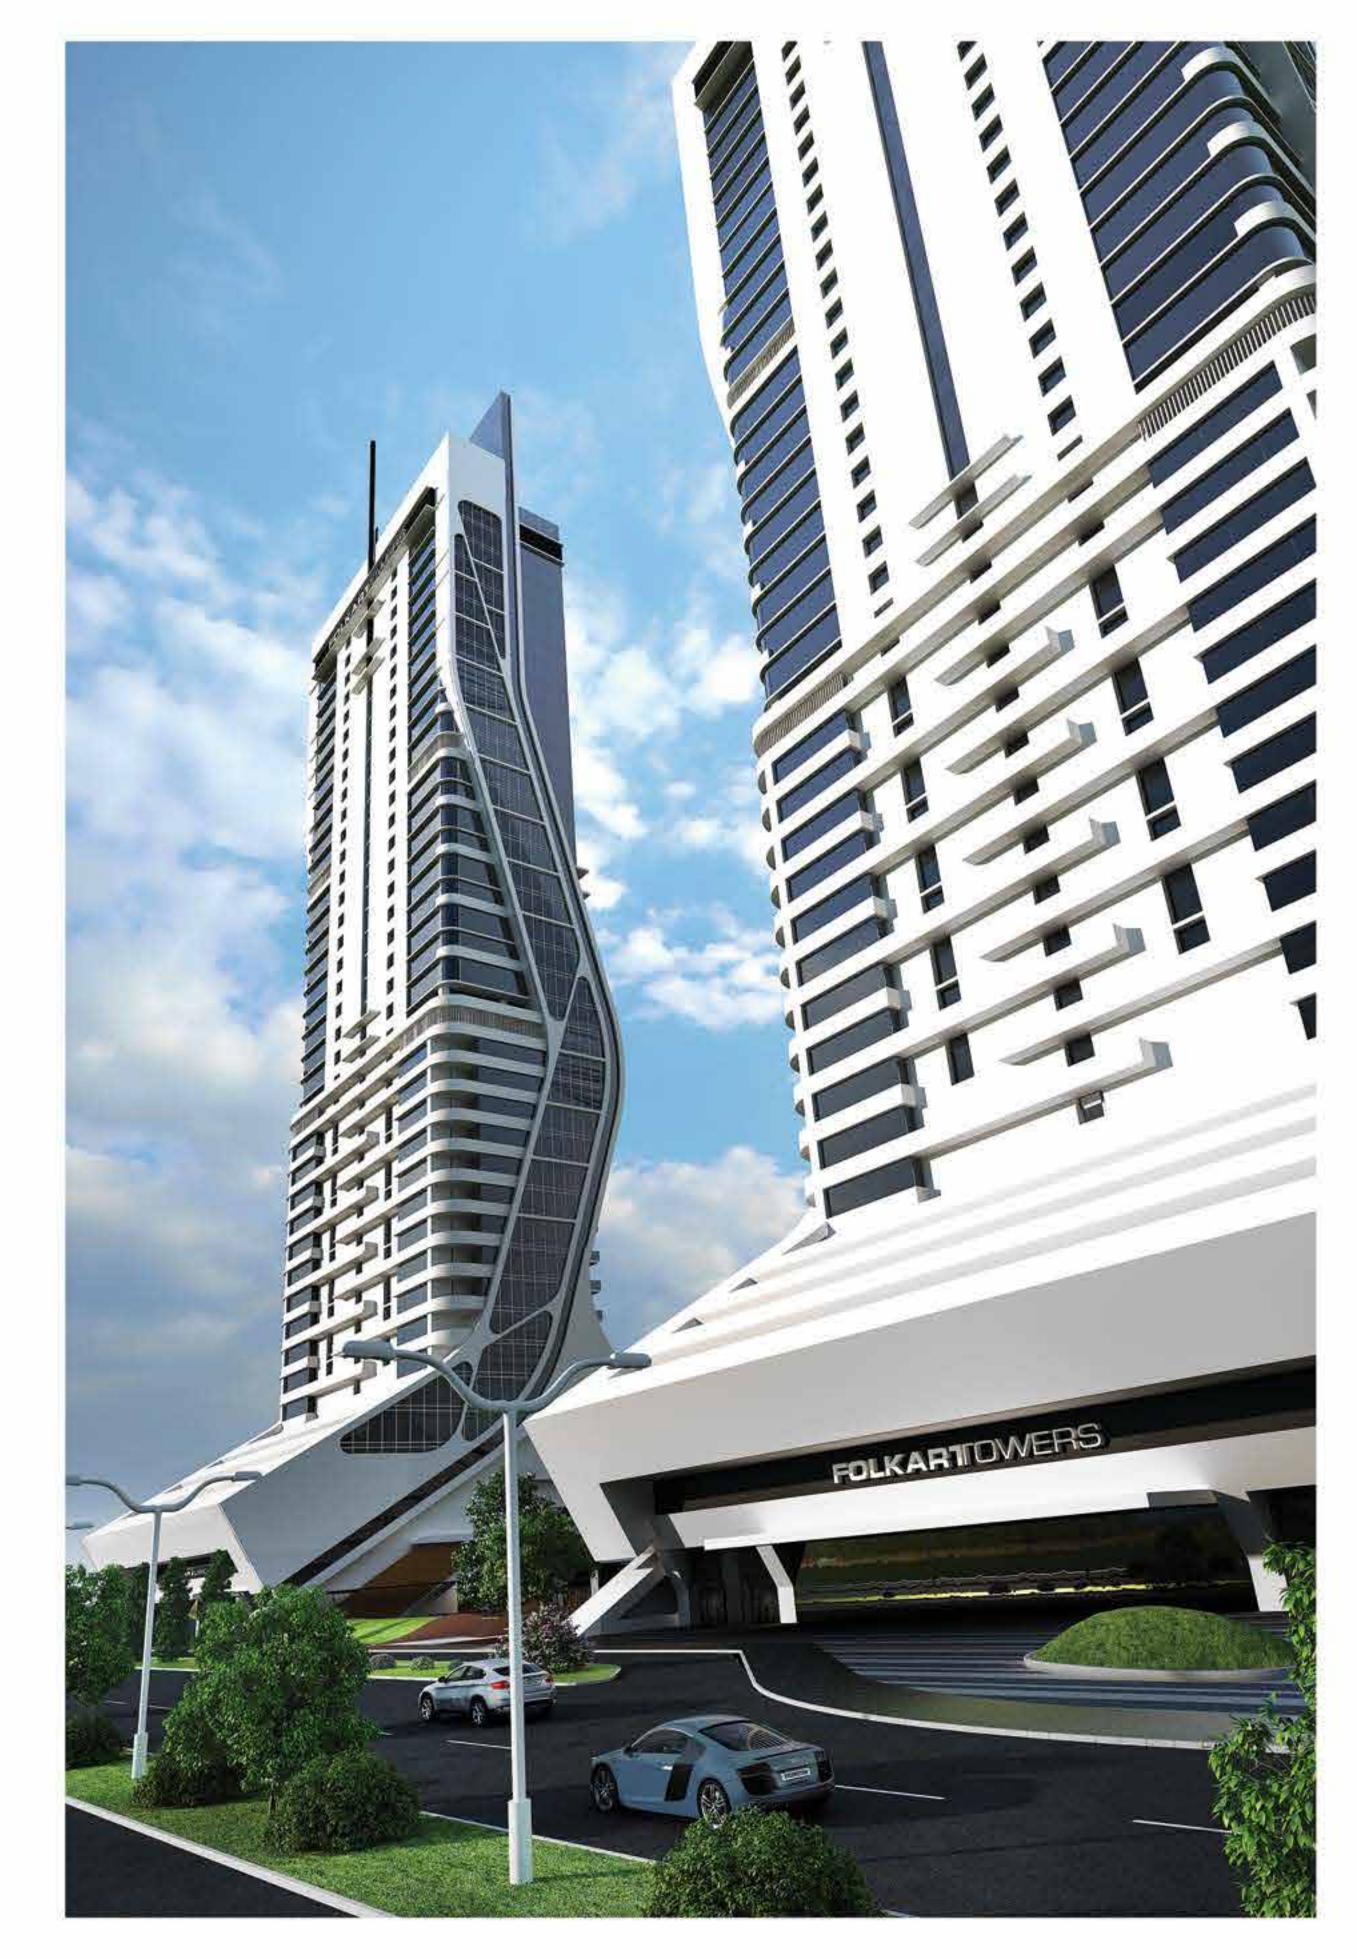

# 27.00020040

Europe's high twin towers

FOLKARIFOWERS

The 200-meter tall and 40-floor twin towers are being built on a 27,000-square meter area. This project, designed with advanced technology, promises a life above the clouds with residences, office floors, shopping centers and a viewing platform.