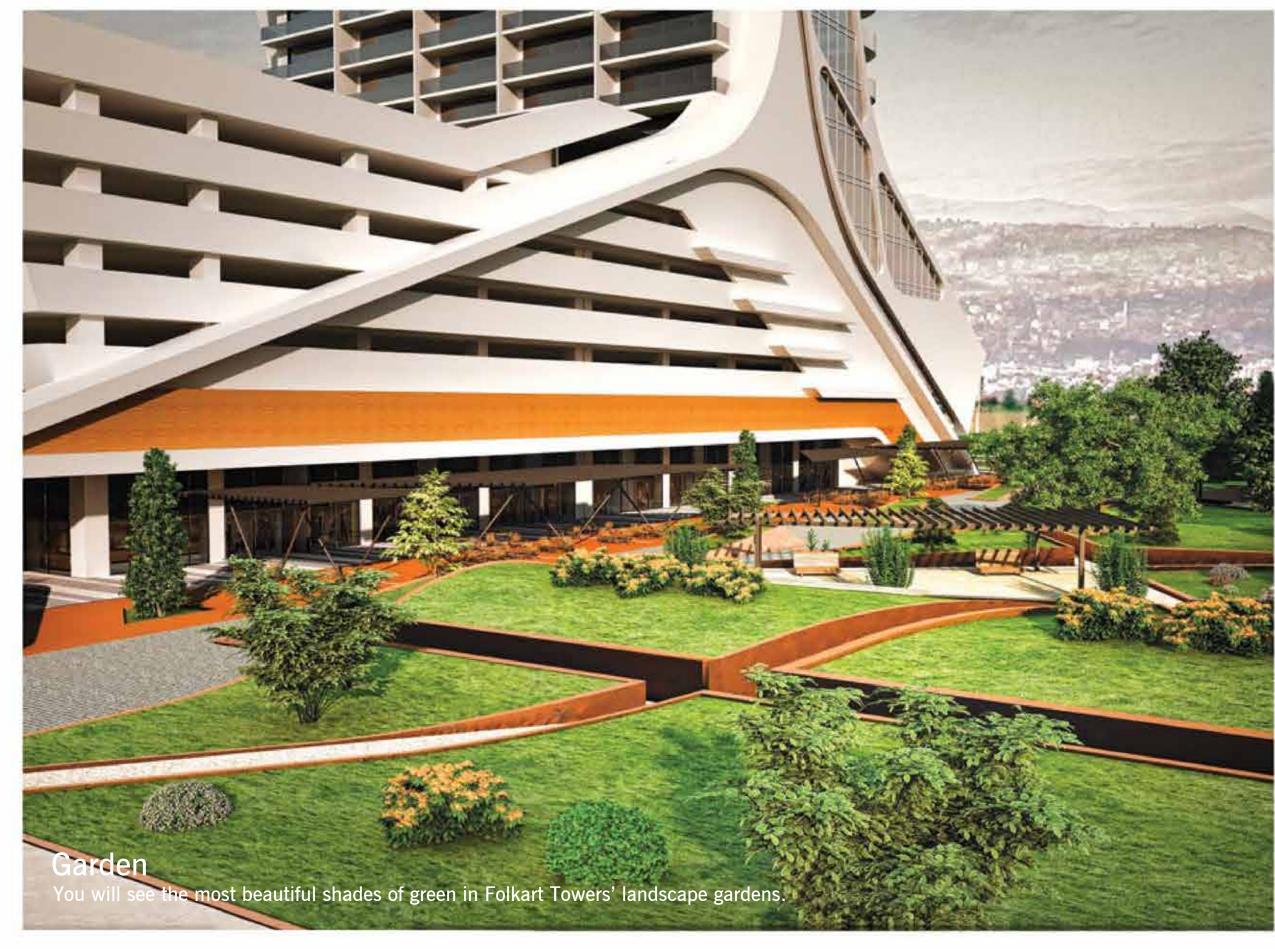

# Cafe — Restaurant — Shopping Areas

Found on the entrance floor of the towers, Folkart Çarşı will make your life more colorful with cafes, restaurants and shopping zones. Folkart Çarşı creates dynamic lifestyles with its rich and diverse social amenities.