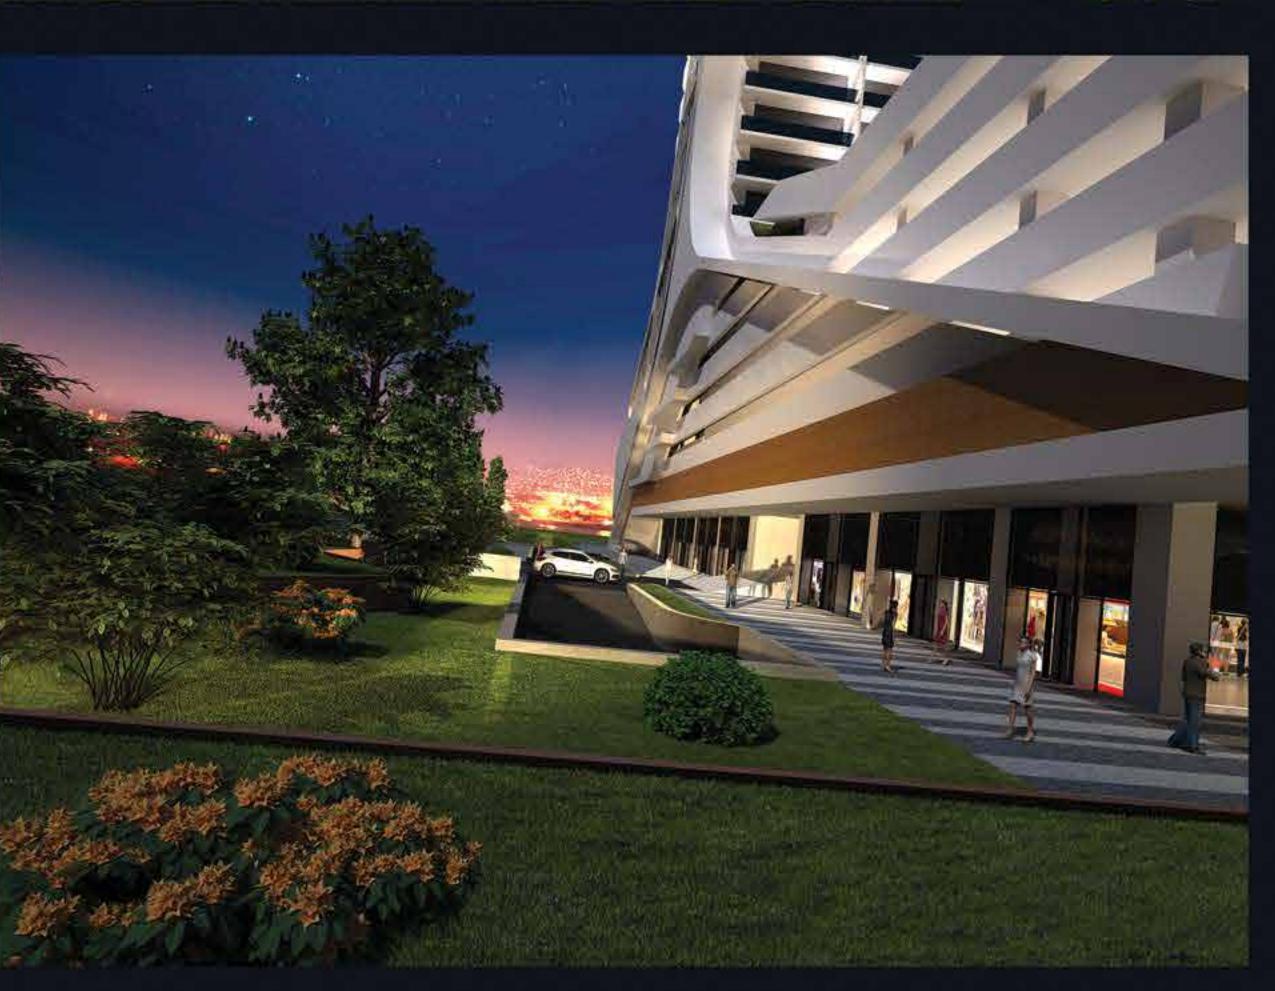

### General Features

- MARKET-CAFE-RESTAURANT
- SHOPPING AREAS
- FOLKART LOUNGE
- ATMs
- TAILOR
- PHARMACY
- HAIRDRESSER
- SHOESHINE SHOP
- LAUNDRY
- 24-HOUR SECURITY
- 24-HOUR HELP DESK SUPPORT
- SECURITY CHECK SYSTEM IN MAIN LOBBY
- COMPLEXWIDE CCTV SECURITY SYSTEM
- CARD PASS SYSTEM AT TOWER ENTRANCE
- INDOOR PARKING LOT
- CAR ENTRANCE-EXIT WITH OGS
- CARBON MONOXIDE DETECTORS AND ALARM SYSTEMS IN THE PARKING LOTS
- CENTRAL FIRE ALARM AND WARNING SYSTEM
- RECREATIONAL FACILITIES, LIGHTING AND AIR-CONDITIONING AUTOMATION SYSTEMS
- FULL POWER GENERATOR WITH FULL BACK UP
- FINGERPRINT KEYLESS APARTMENT DOOR LOCK