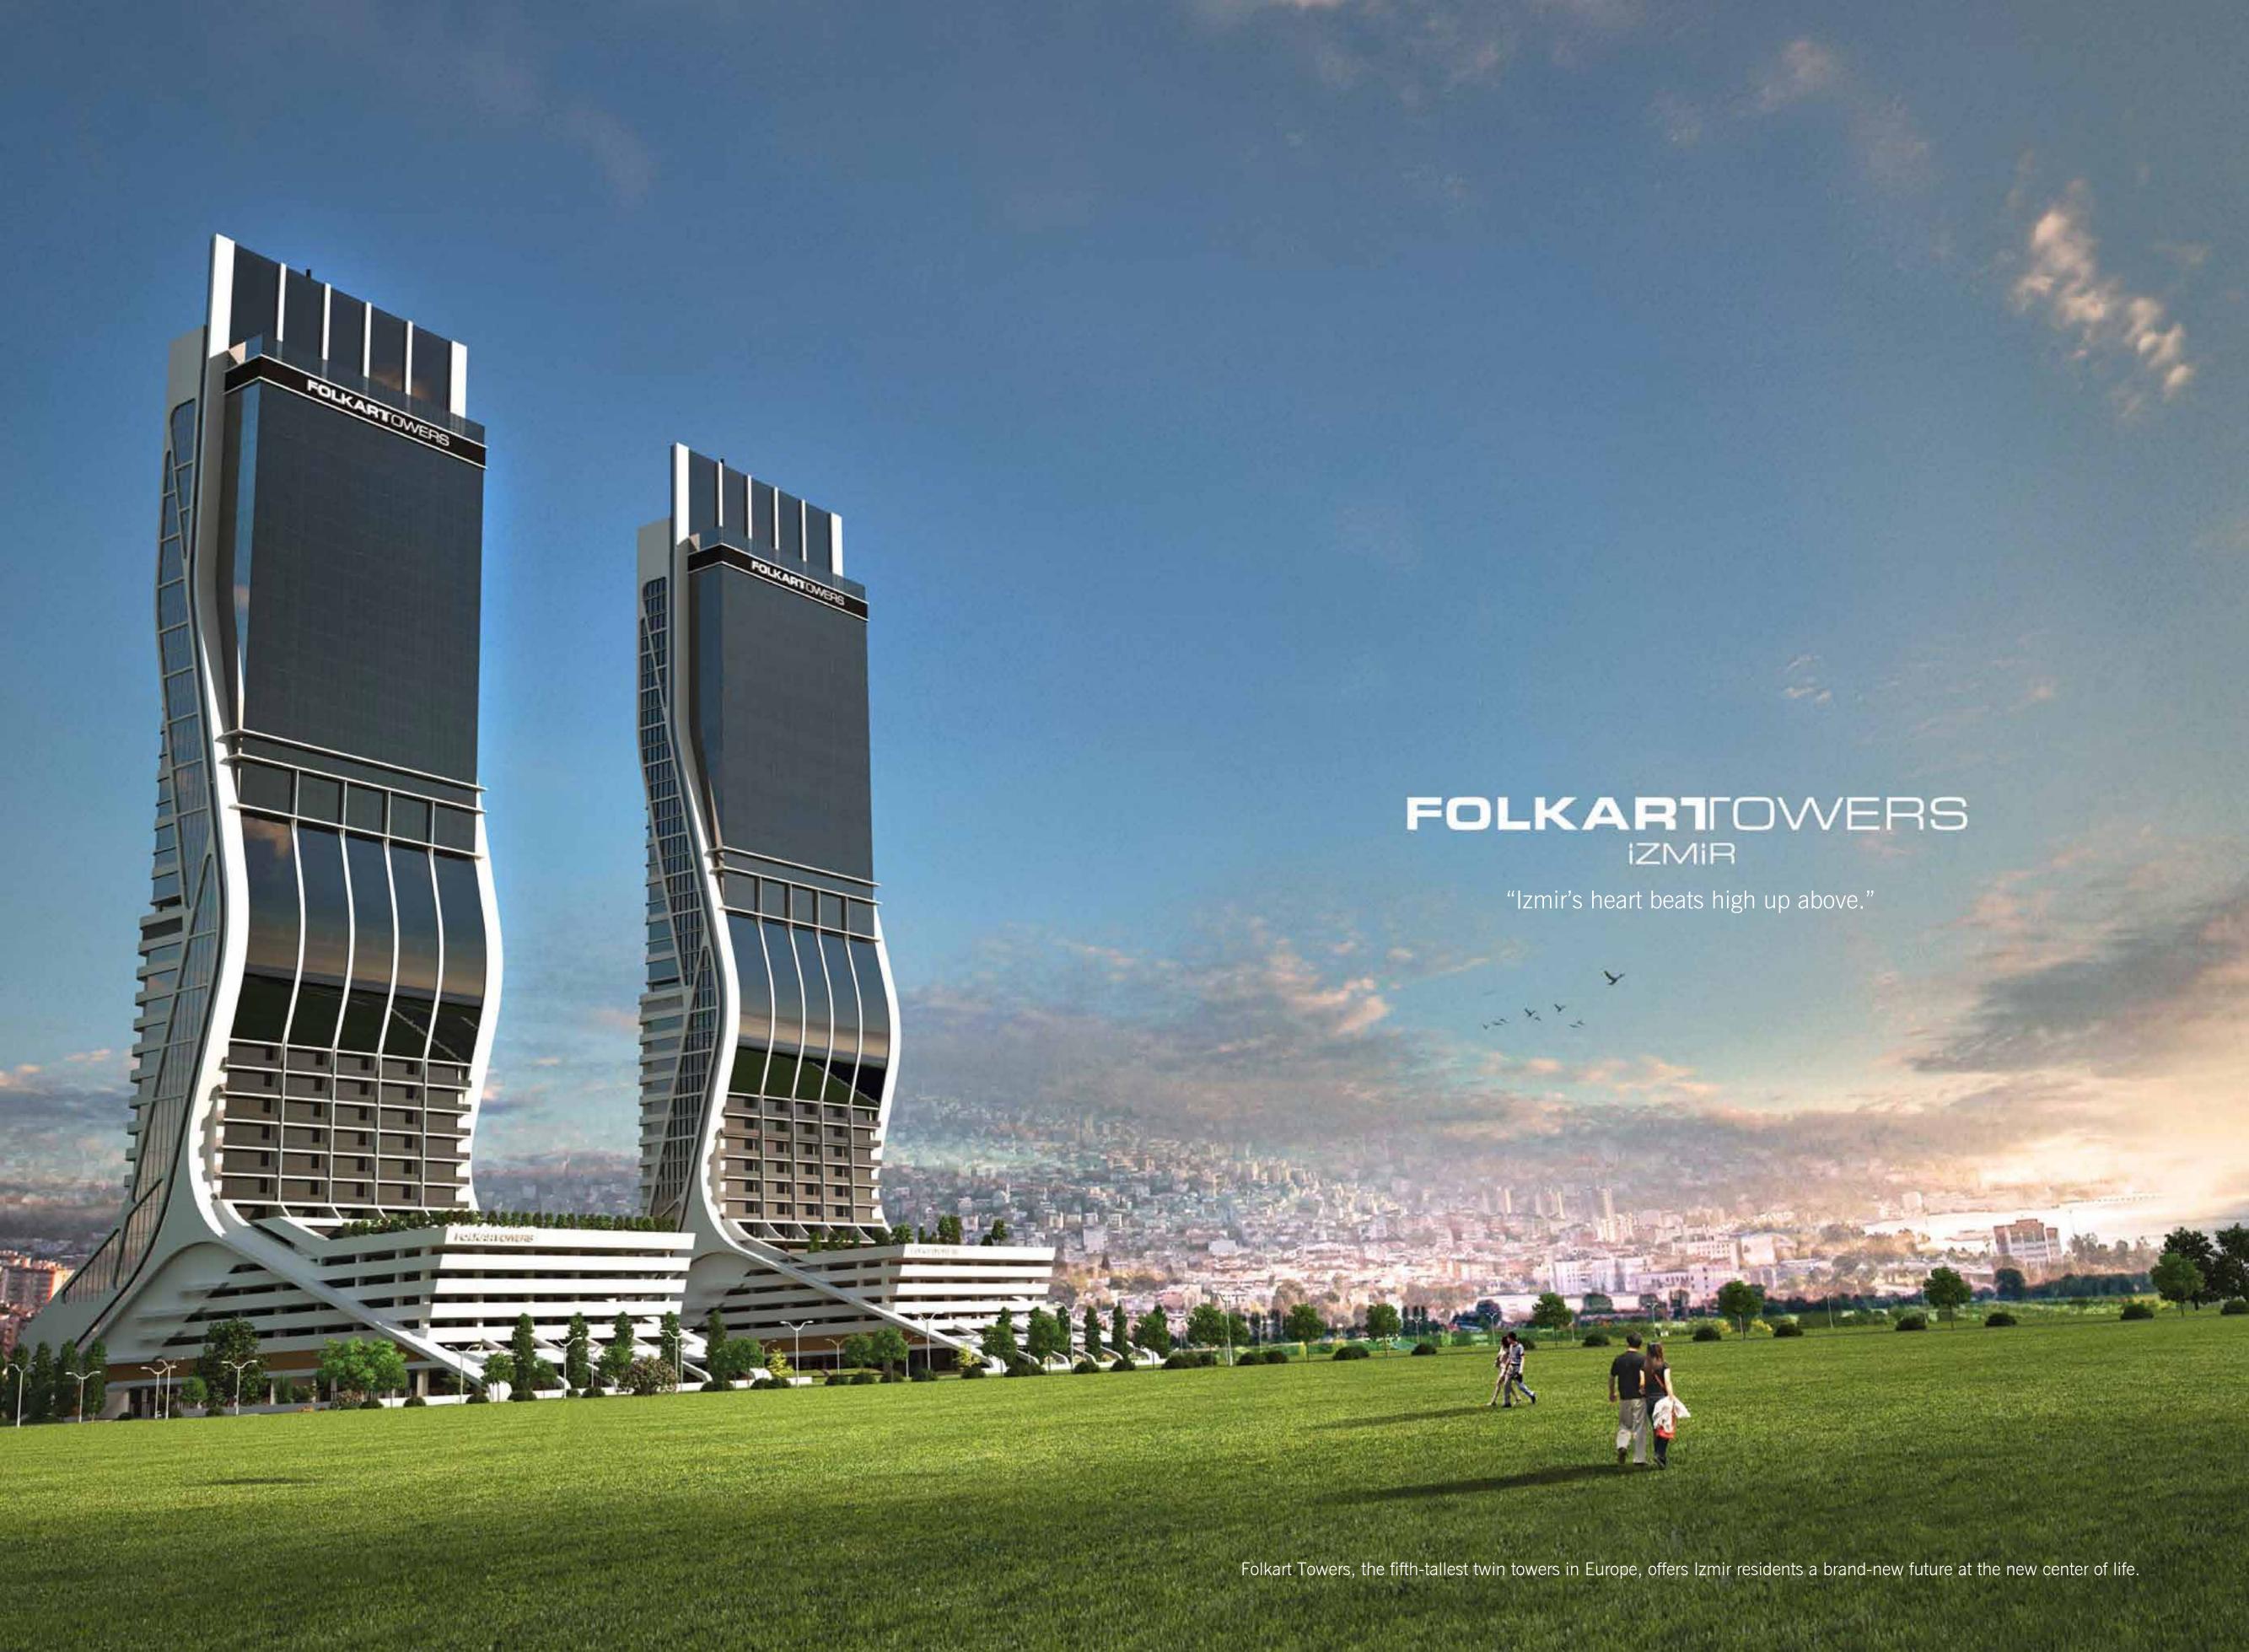

# 27.00020040

Europe's high twin towers

FOLKARIFOWERS

The 200-meter tall and 40-floor twin towers are being built on a 27,000-square meter area. This project, designed with advanced technology, promises a life above the clouds with residences, office floors, shopping centers and a viewing platform.

# FOLKARIFOWERS

"Izmir's heart beats high up above."