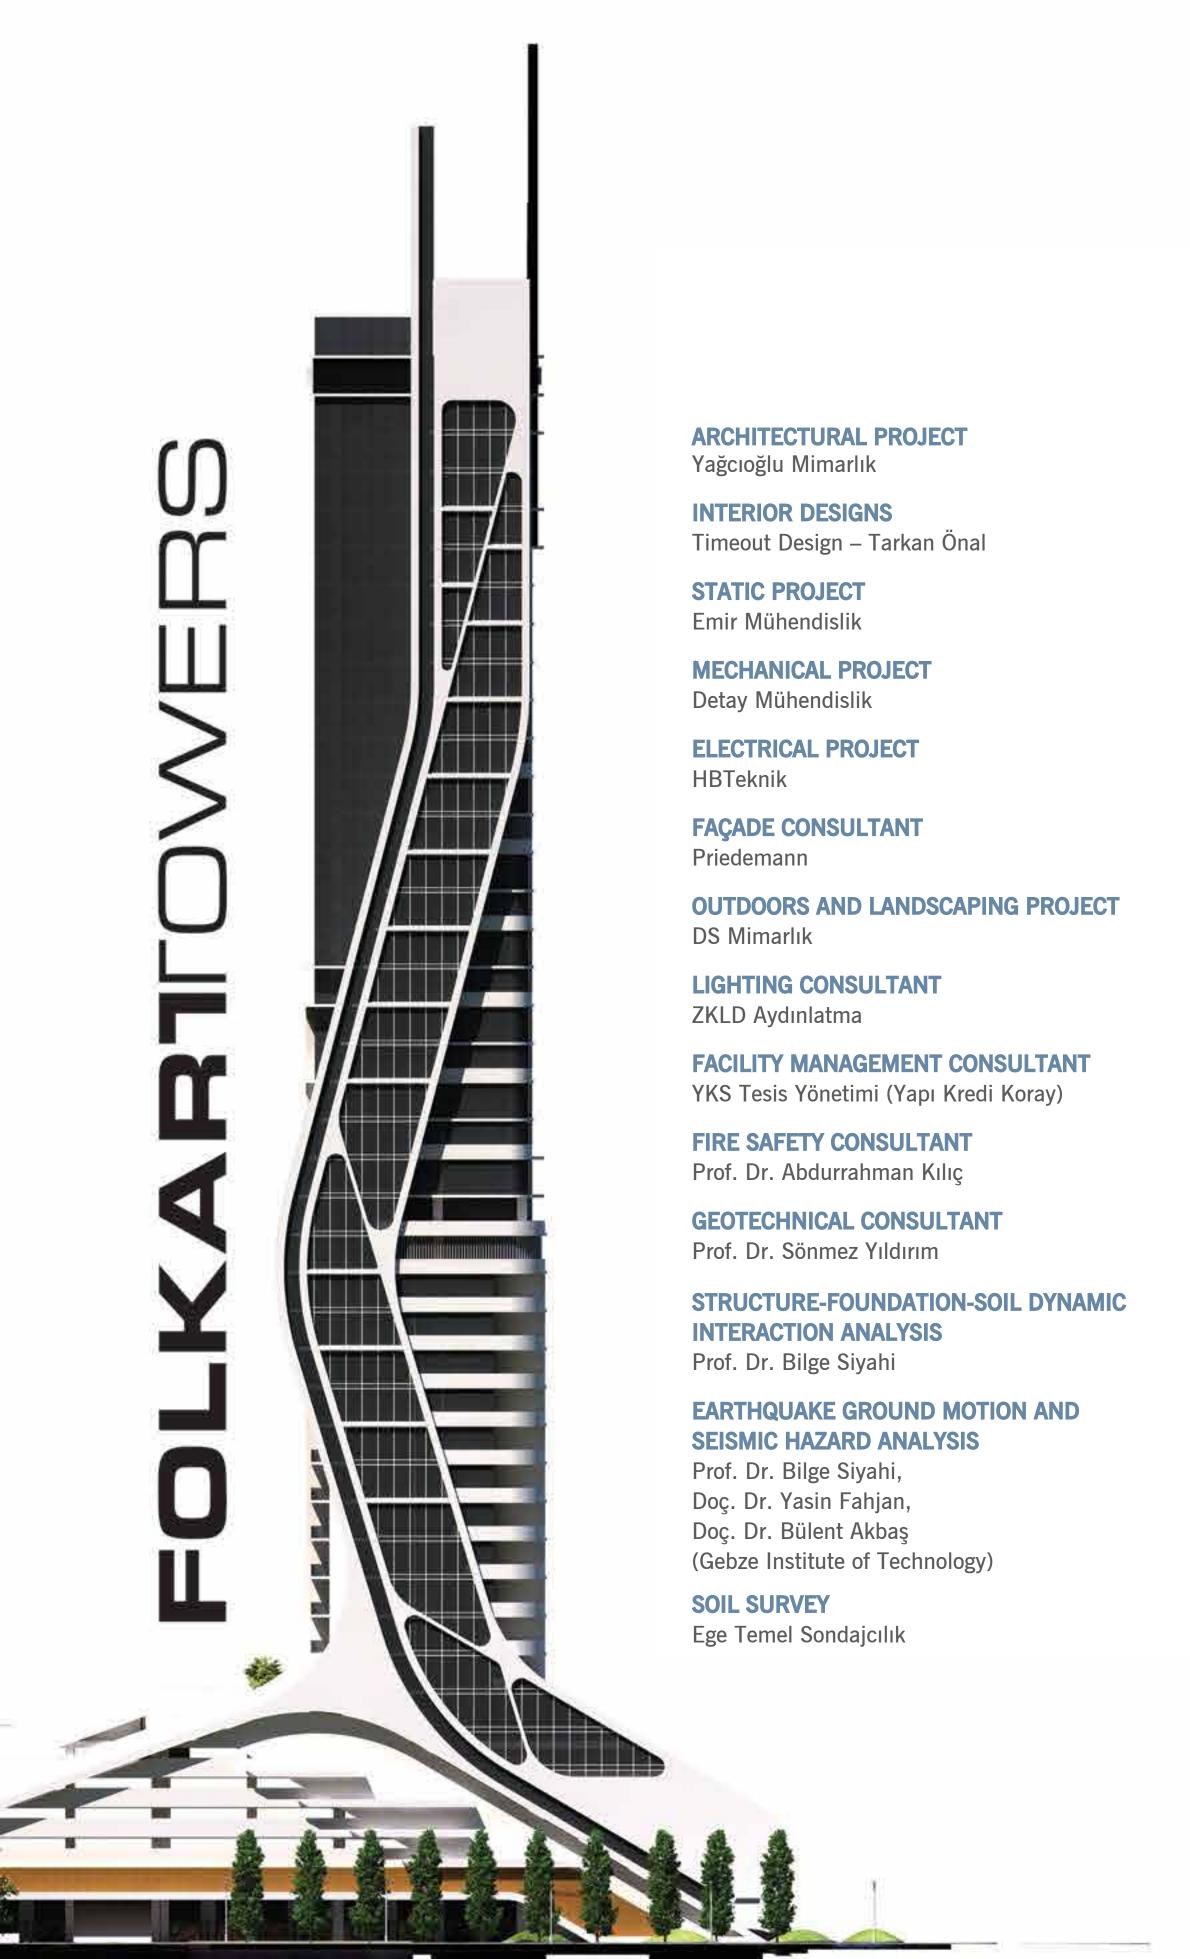

# 27.00020040

Europe's high twin towers

FOLKARIFOWERS

The 200-meter tall and 40-floor twin towers are being built on a 27,000-square meter area. This project, designed with advanced technology, promises a life above the clouds with residences, office floors, shopping centers and a viewing platform.