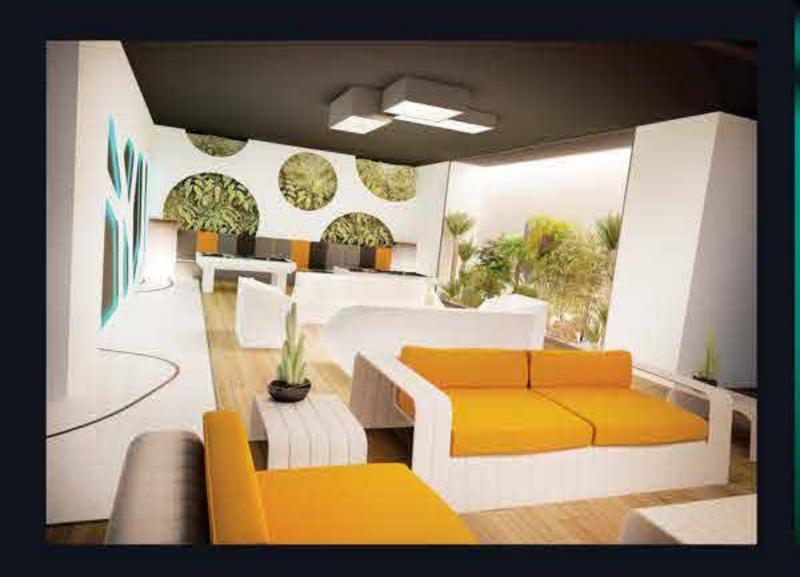

# Lounge 18th Floor

Showcase your hospitality to your friends and enjoy cheerful moments in the warm atmosphere of Folkart Lounge's 18th floor, where quality, elegance and the unique Izmir scenery meet.

# Lounge 18th Floor

Here you'll find a specially designed restaurant and bar. Staff are ready to serve you so you can relax and enjoy yourself at Folkart Lounge. Izmir's great scenery will continue to mesmerize you while you enjoy the delicacies.