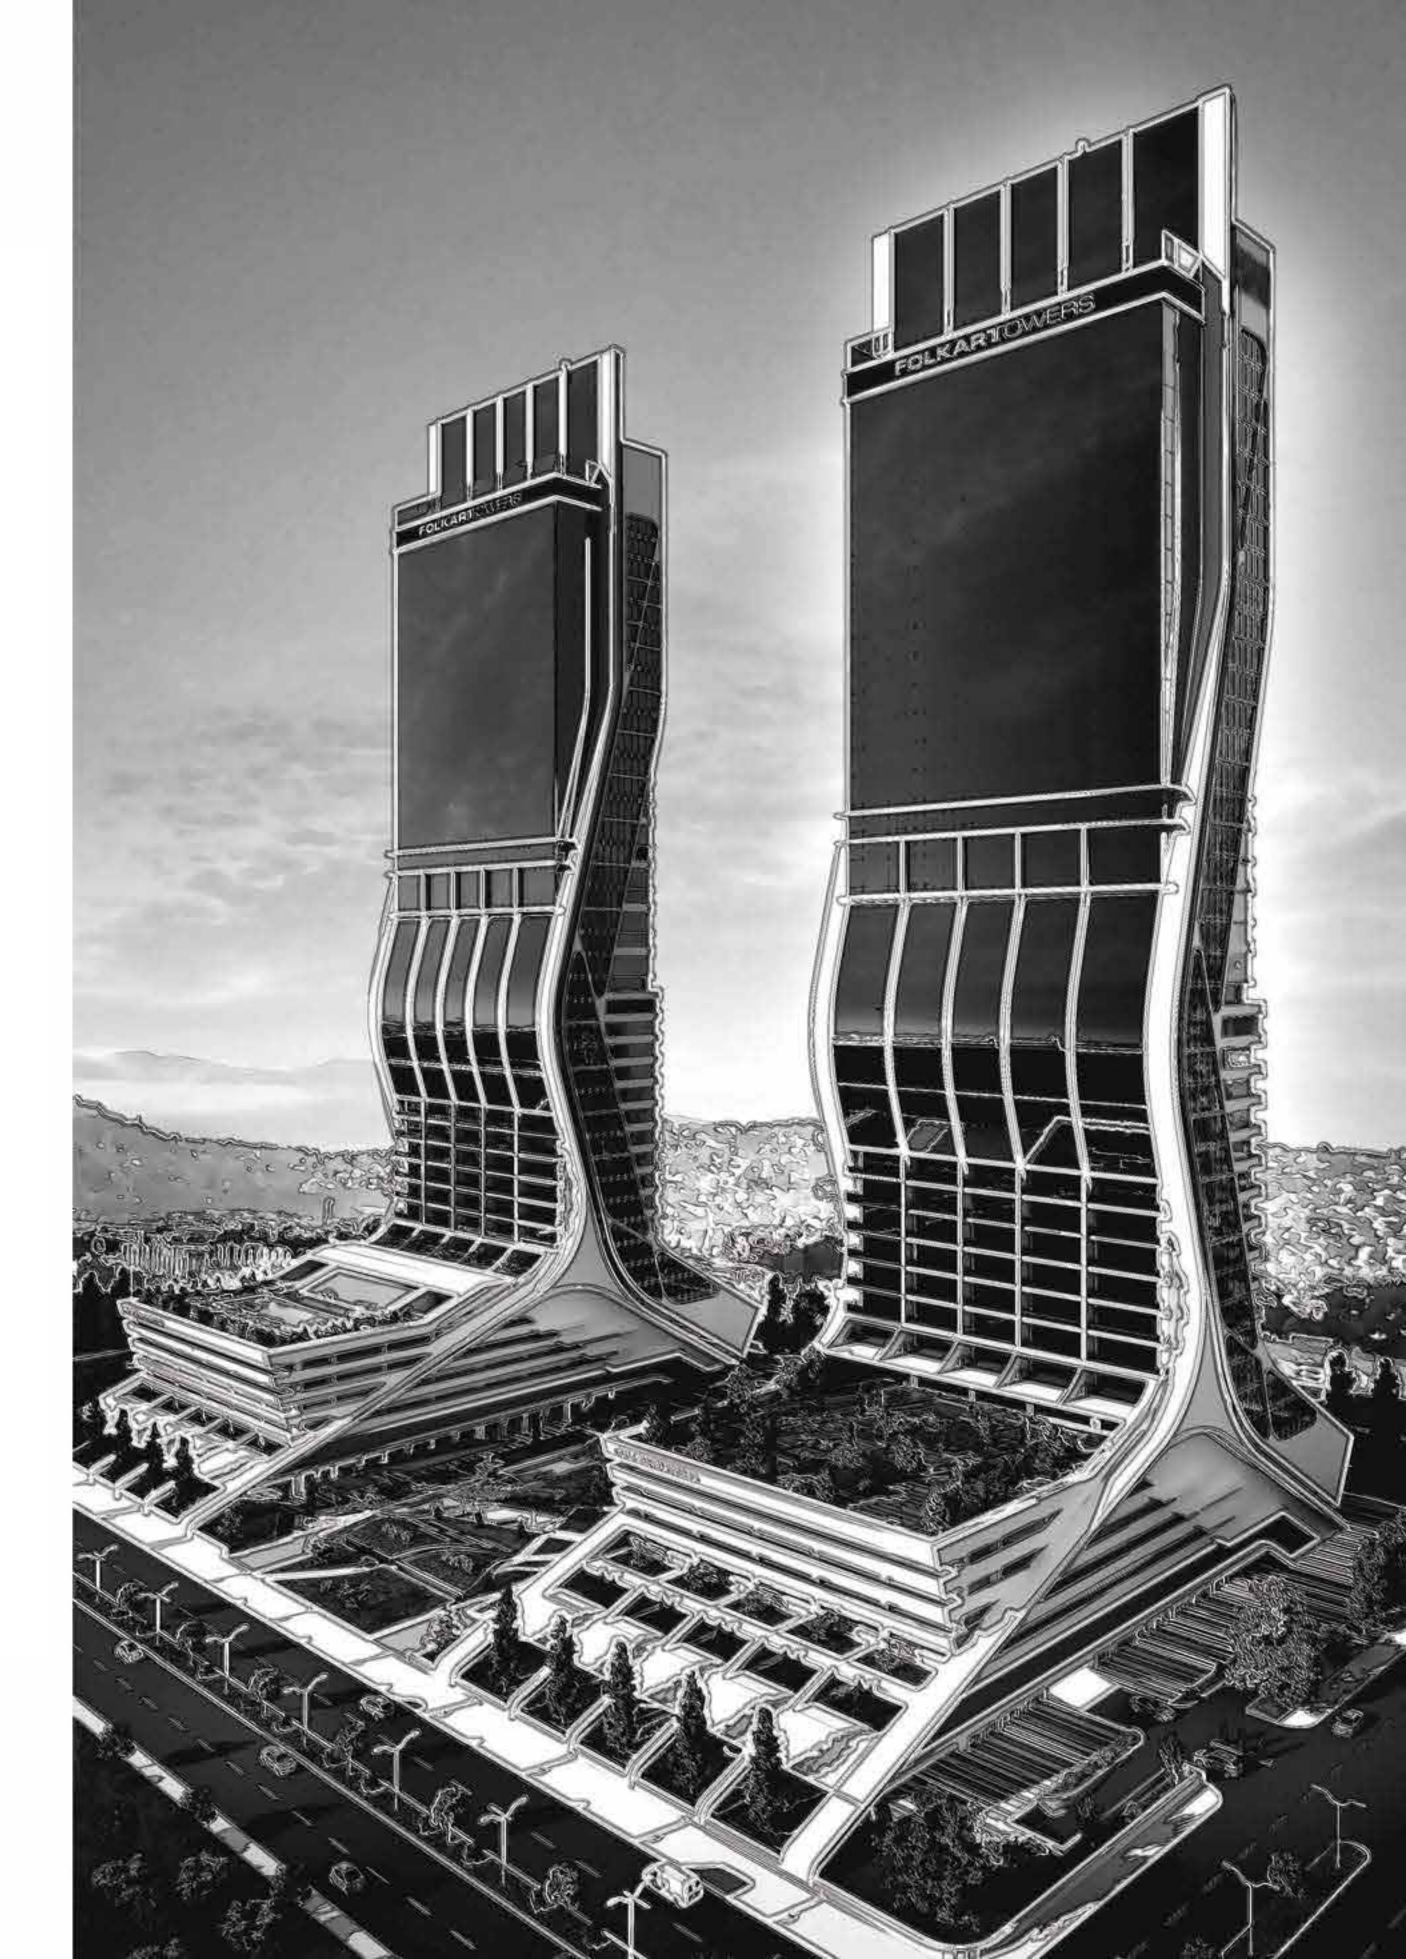

# 27.00020040

Europe's high twin towers

FOLKARIFOWERS

The 200-meter tall and 40-floor twin towers are being built on a 27,000-square meter area. This project, designed with advanced technology, promises a life above the clouds with residences, office floors, shopping centers and a viewing platform.