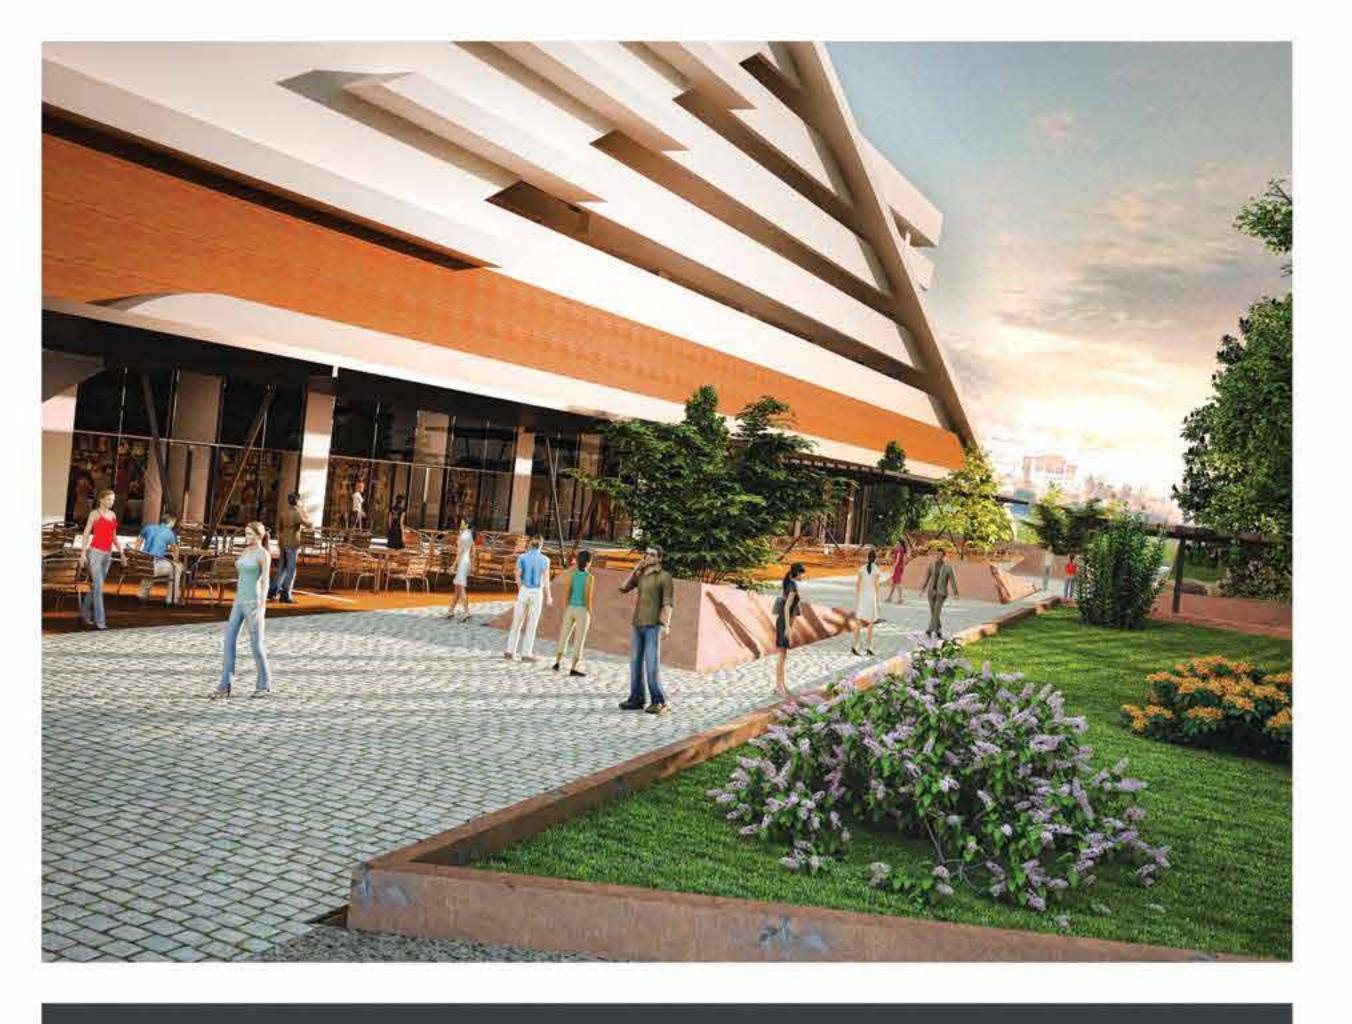

# Cafe — Restaurant — Shopping Areas

Found on the entrance floor of the towers, Folkart Çarşı will make your life more colorful with cafes, restaurants and shopping zones. Folkart Çarşı creates dynamic lifestyles with its rich and diverse social amenities.