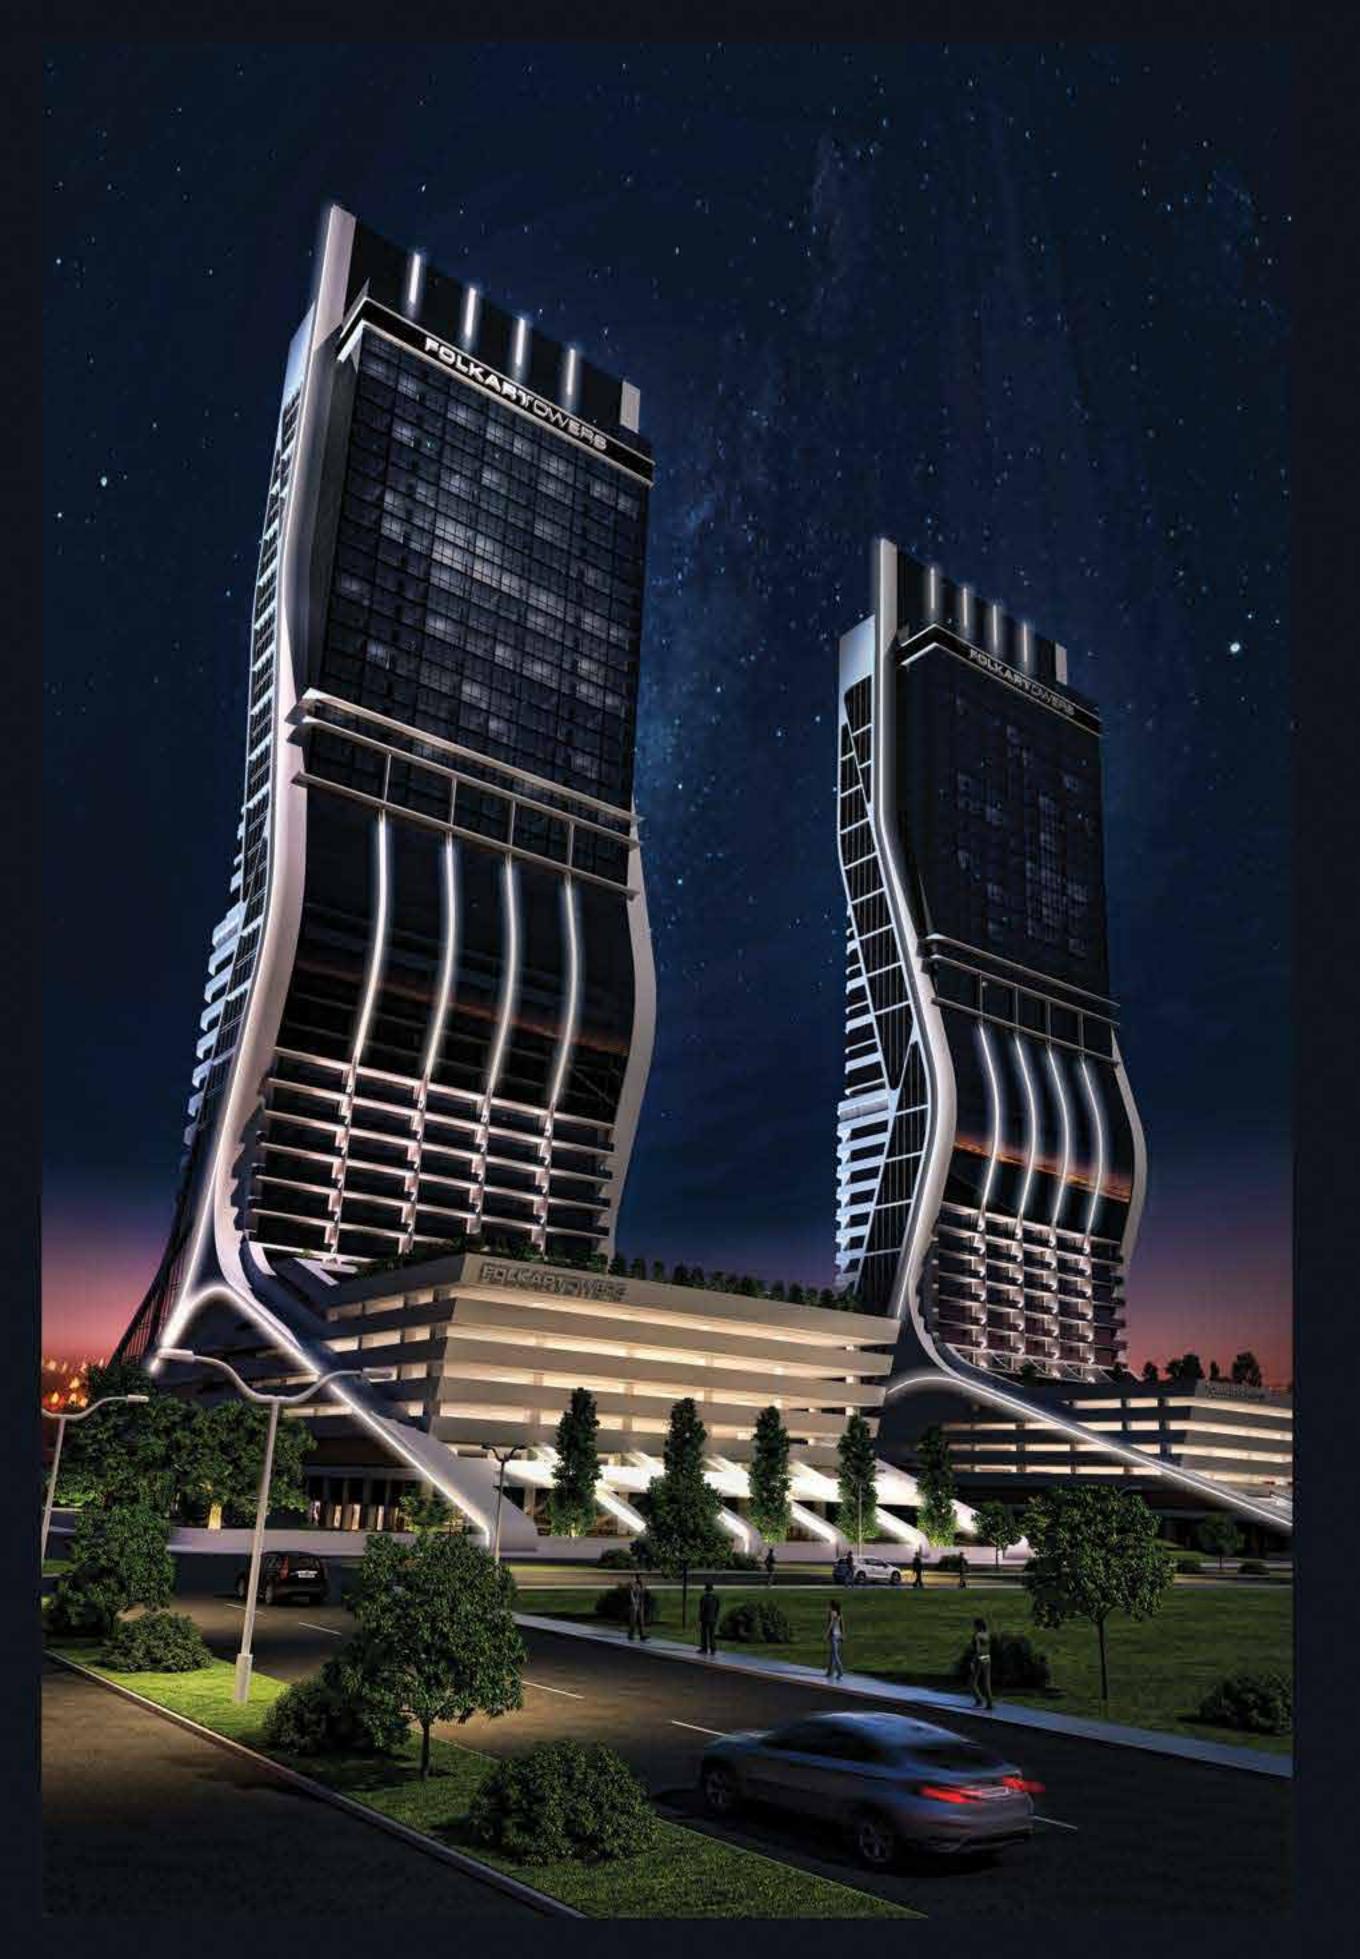

# 27.00020040

Europe's high twin towers

FOLKARIFOWERS

The 200-meter tall and 40-floor twin towers are being built on a 27,000-square meter area. This project, designed with advanced technology, promises a life above the clouds with residences, office floors, shopping centers and a viewing platform.