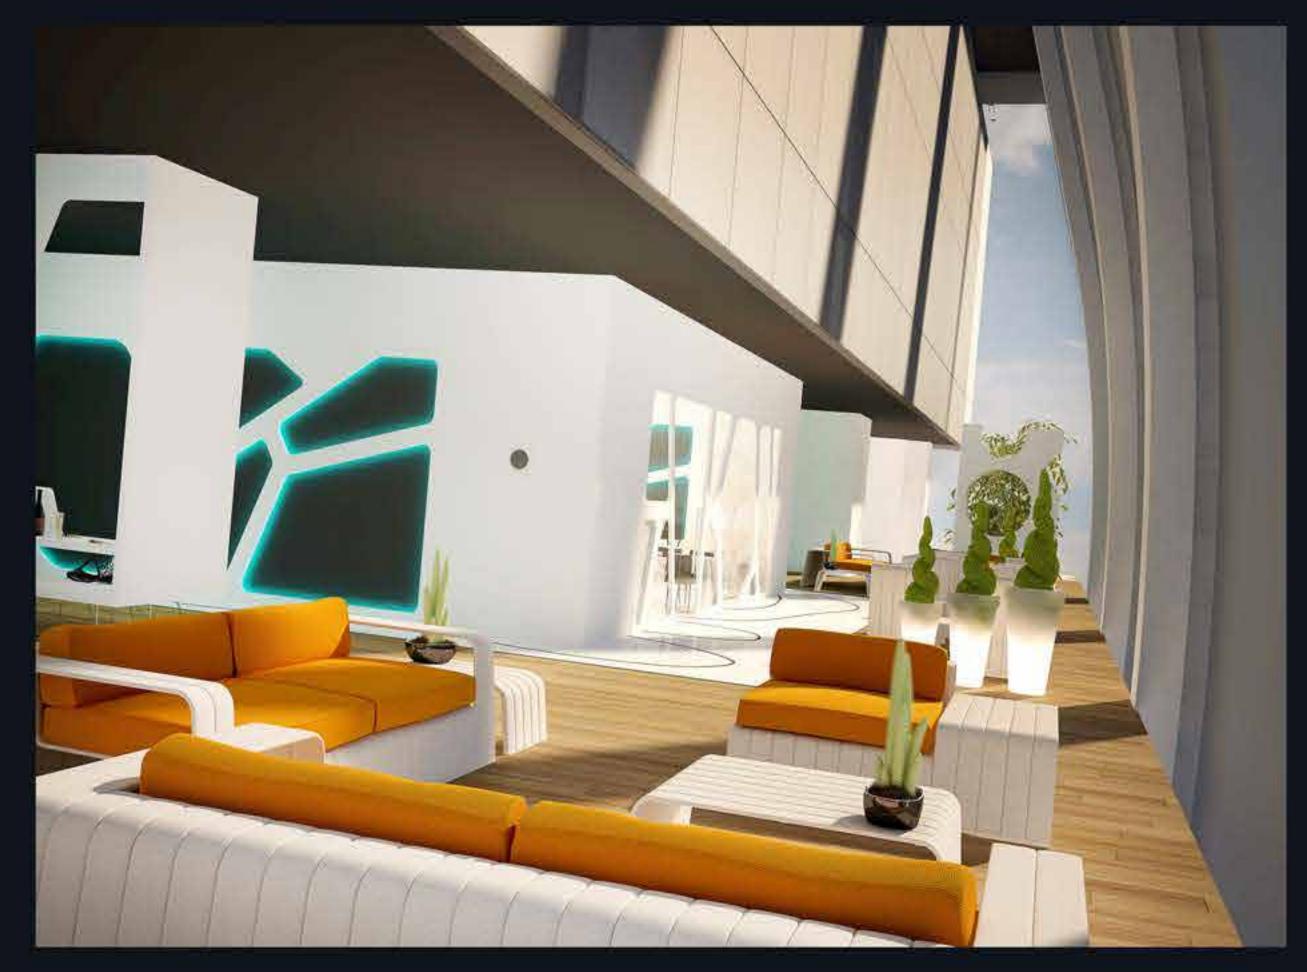

# Lounge 18th Floor

Showcase your hospitality to your friends and enjoy cheerful moments in the warm atmosphere of Folkart Lounge's 18th floor, where quality, elegance and the unique Izmir scenery meet.

# Lounge 18th Floor

Here you'll find a specially designed restaurant and bar. Staff are ready to serve you so you can relax and enjoy yourself at Folkart Lounge. Izmir's great scenery will continue to mesmerize you while you enjoy the delicacies.