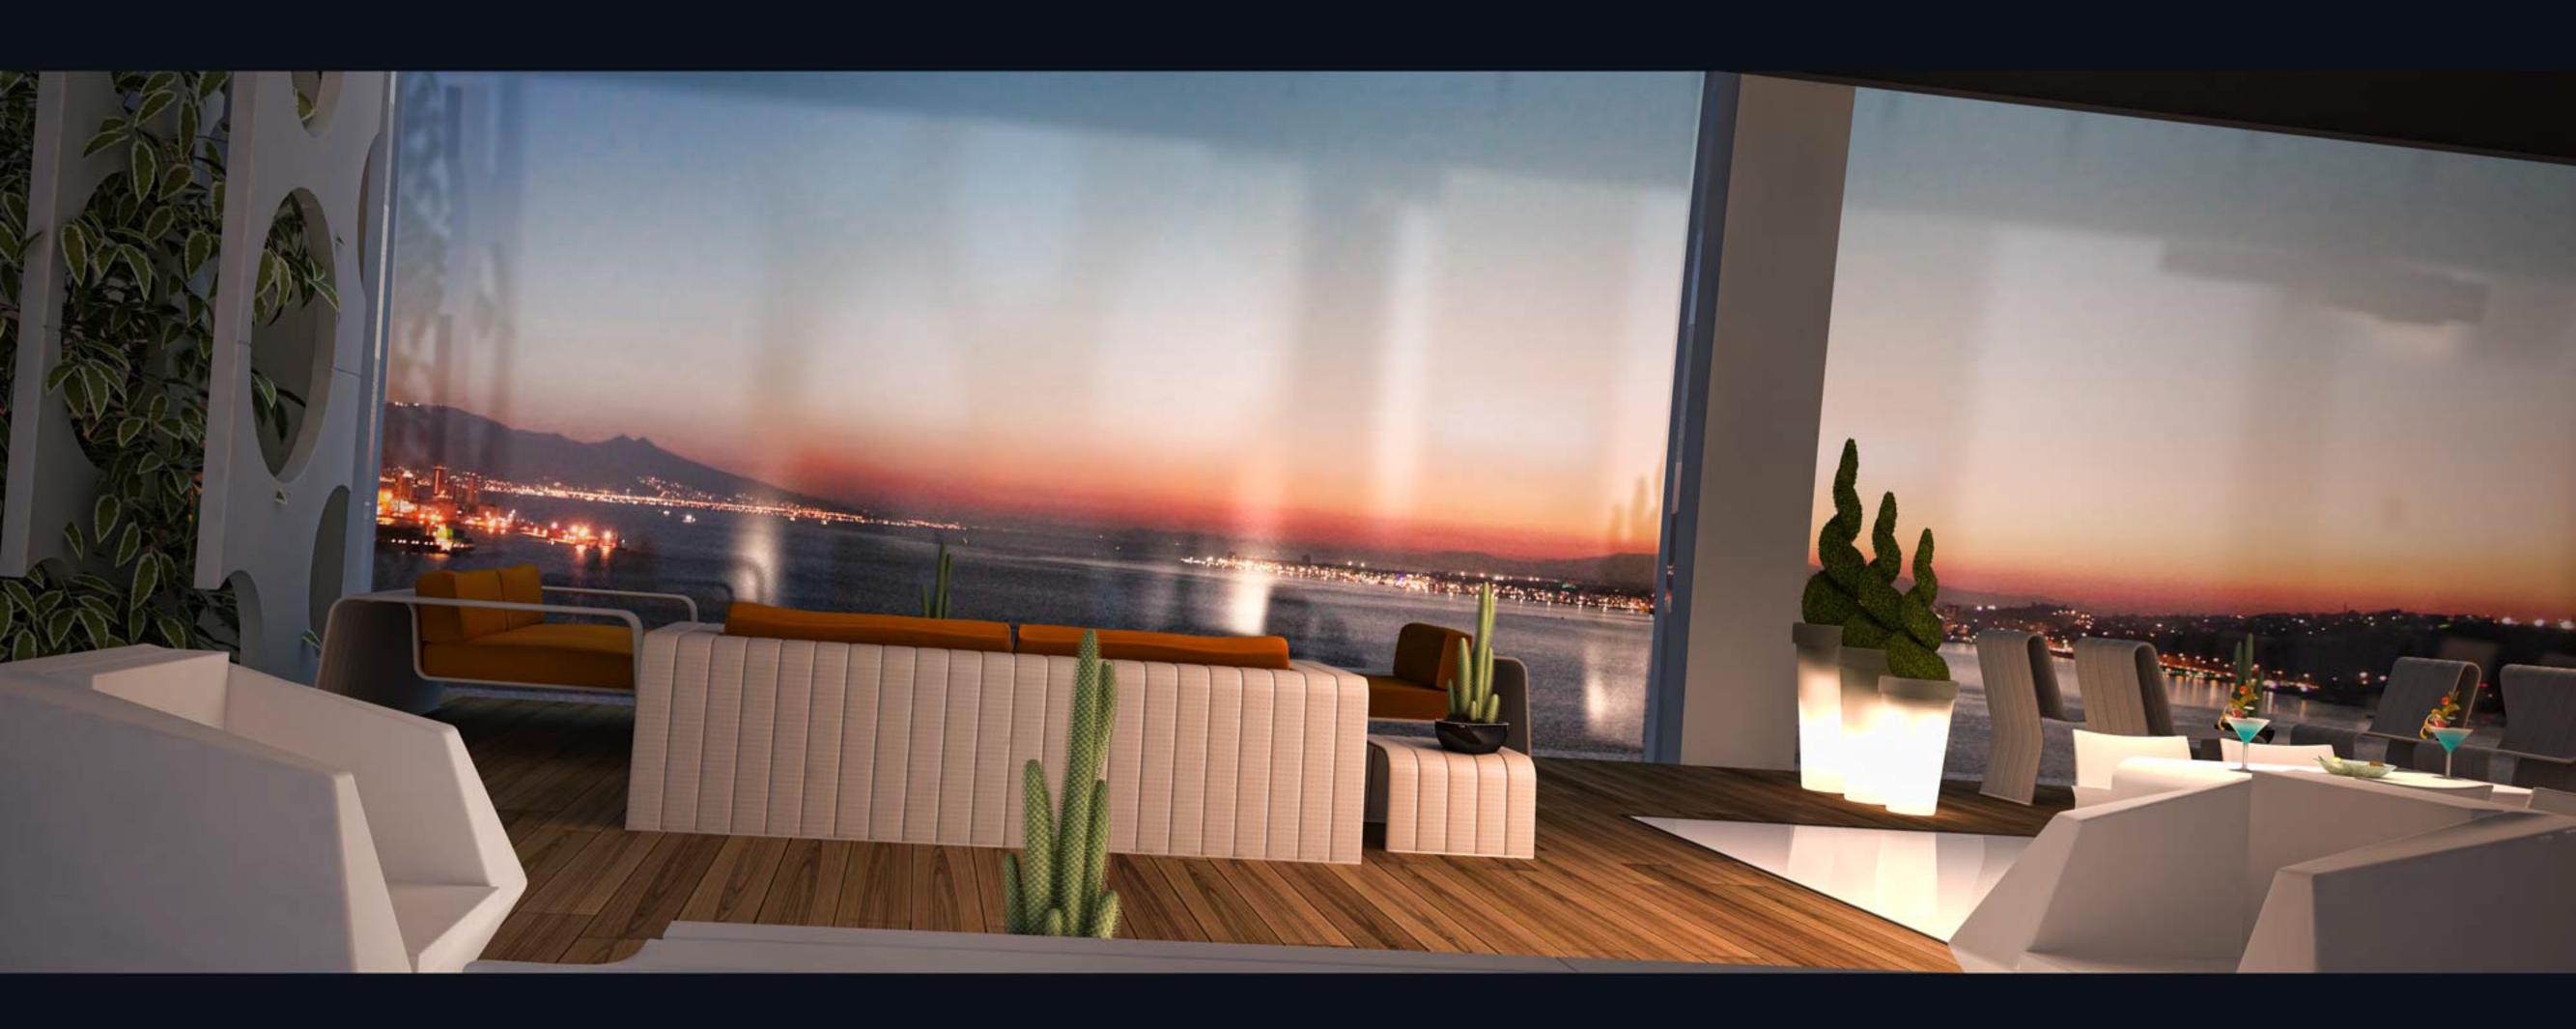

# Lounge 18th Floor

Showcase your hospitality to your friends and enjoy cheerful moments in the warm atmosphere of Folkart Lounge's 18th floor, where quality, elegance and the unique Izmir scenery meet.

# Lounge 18th Floor

Here you'll find a specially designed restaurant and bar. Staff are ready to serve you so you can relax and enjoy yourself at Folkart Lounge. Izmir's great scenery will continue to mesmerize you while you enjoy the delicacies.