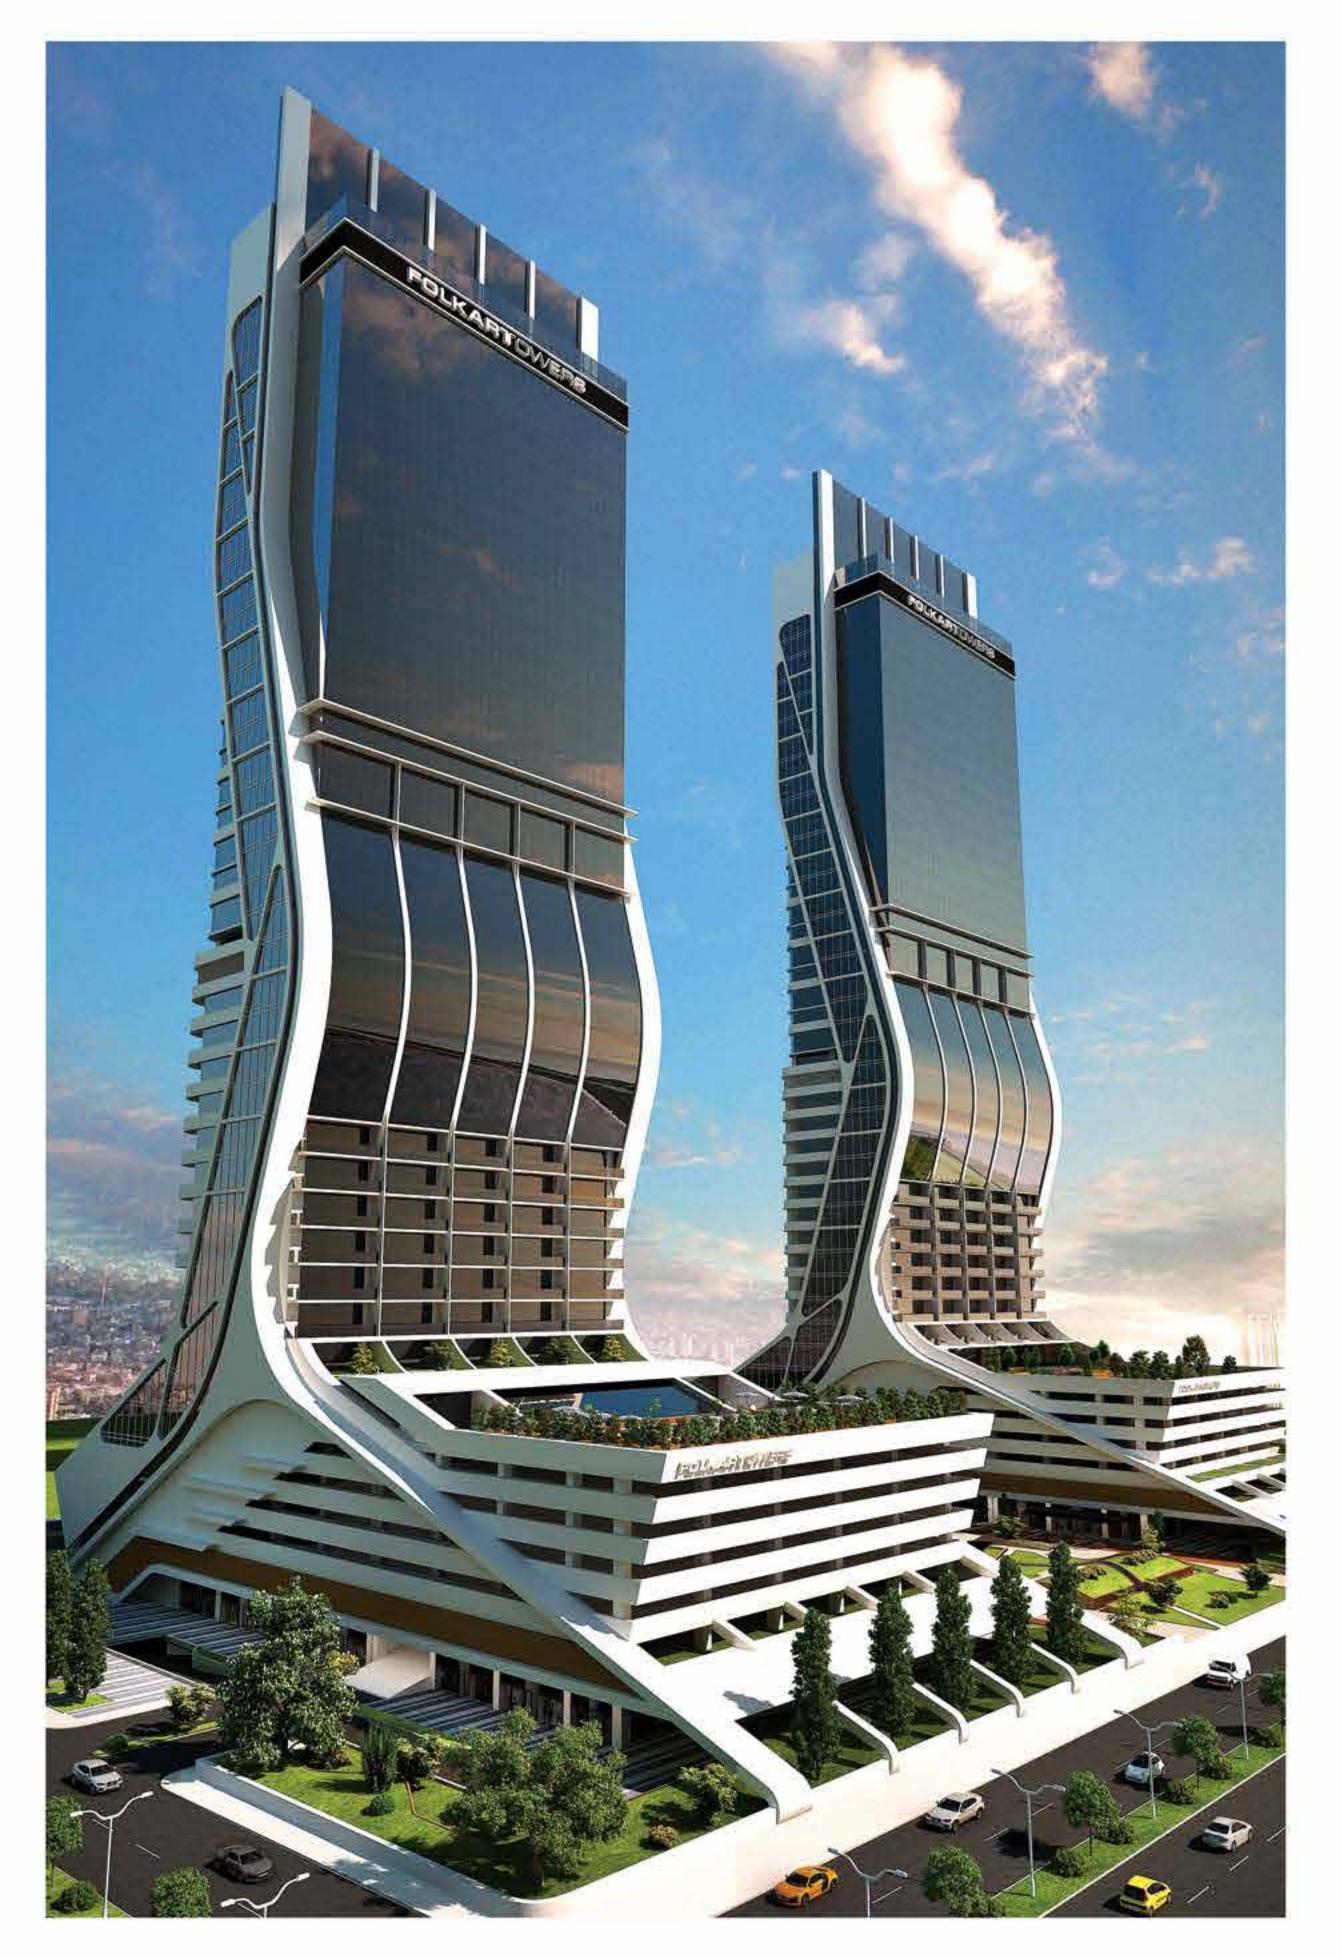

# 27.00020040

Europe's high twin towers

FOLKARIFOWERS

The 200-meter tall and 40-floor twin towers are being built on a 27,000-square meter area. This project, designed with advanced technology, promises a life above the clouds with residences, office floors, shopping centers and a viewing platform.