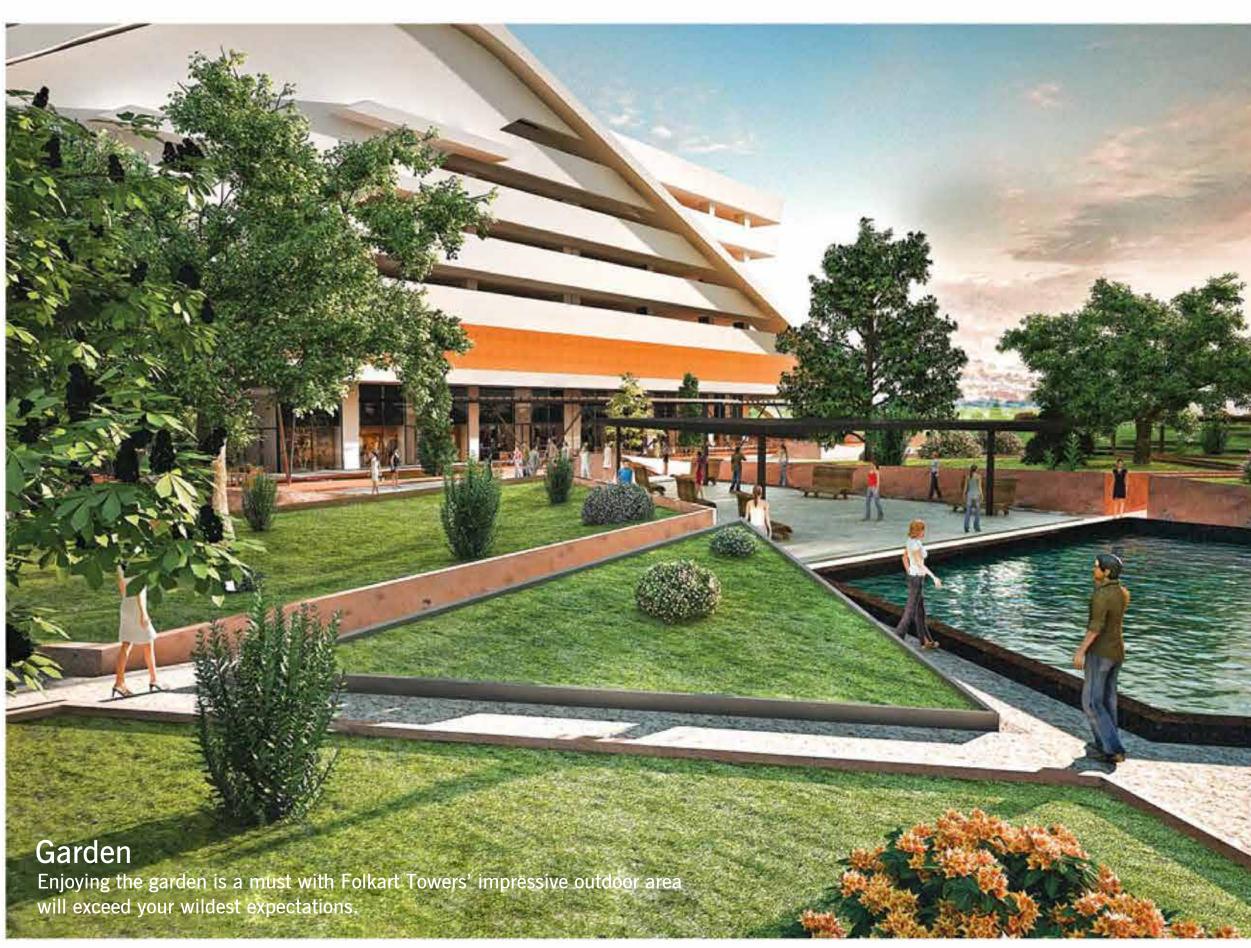

# Cafe — Restaurant — Shopping Areas

Found on the entrance floor of the towers, Folkart Çarşı will make your life more colorful with cafes, restaurants and shopping zones. Folkart Çarşı creates dynamic lifestyles with its rich and diverse social amenities.