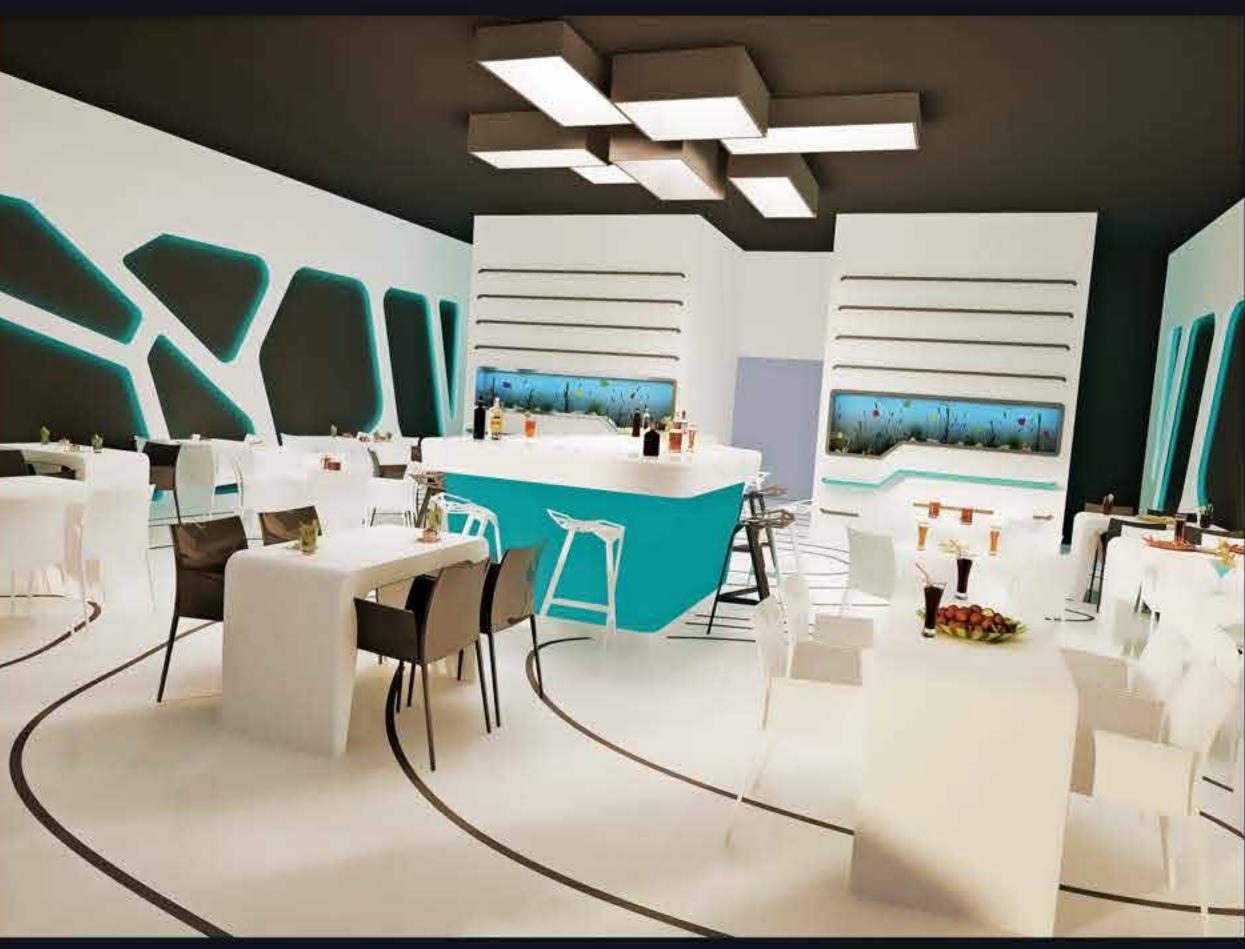

# Lounge 18th Floor

Showcase your hospitality to your friends and enjoy cheerful moments in the warm atmosphere of Folkart Lounge's 18th floor, where quality, elegance and the unique Izmir scenery meet.

# Lounge 18th Floor

Here you'll find a specially designed restaurant and bar. Staff are ready to serve you so you can relax and enjoy yourself at Folkart Lounge. Izmir's great scenery will continue to mesmerize you while you enjoy the delicacies.