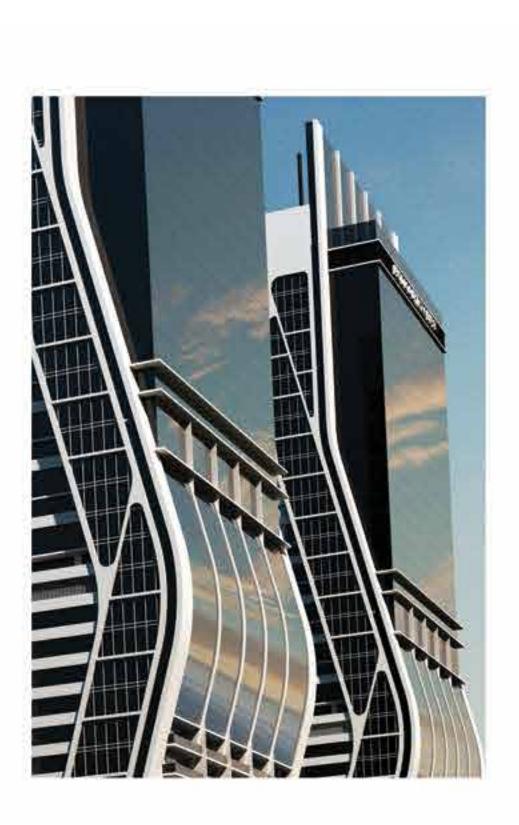

# 27.00020040

Europe's high twin towers

FOLKARIFOWERS

The 200-meter tall and 40-floor twin towers are being built on a 27,000-square meter area. This project, designed with advanced technology, promises a life above the clouds with residences, office floors, shopping centers and a viewing platform.