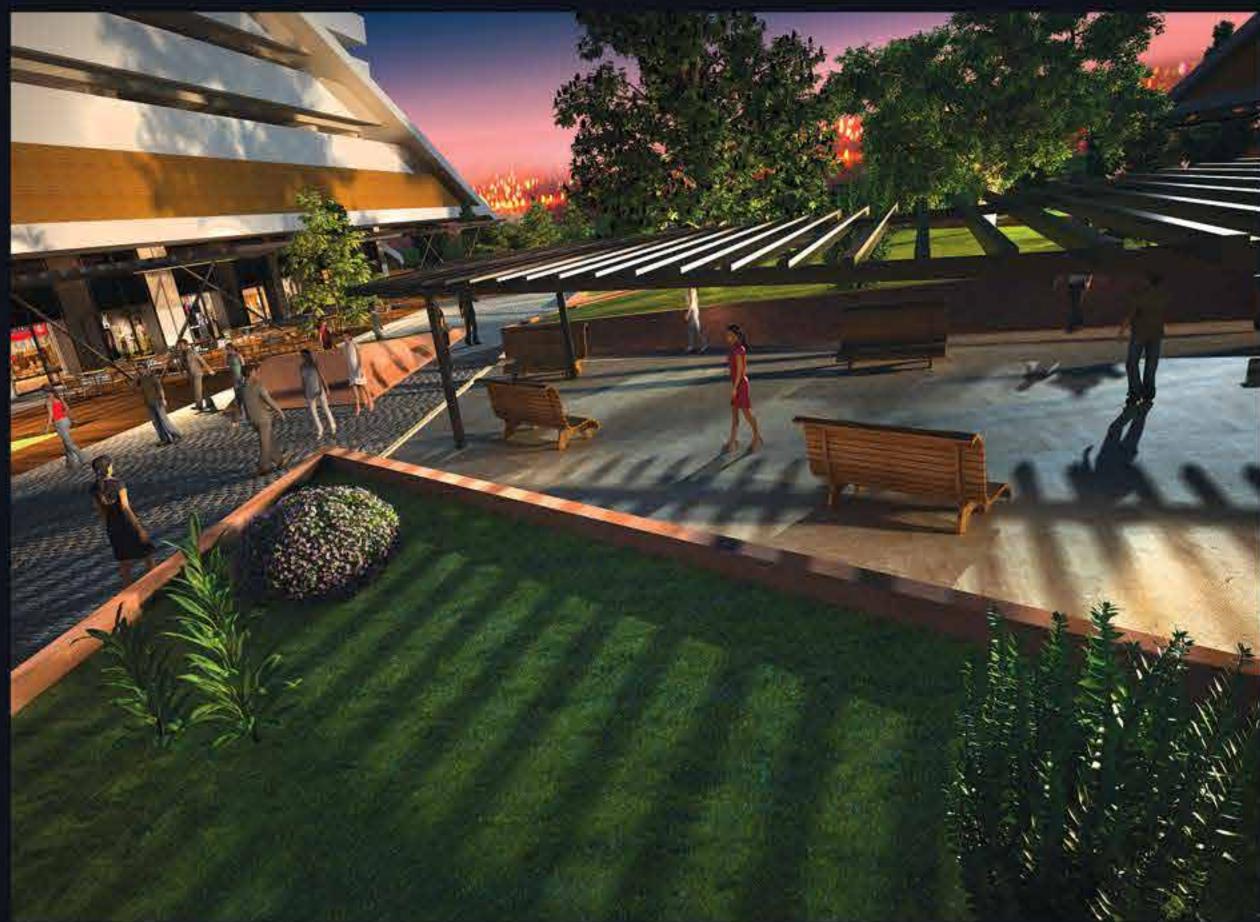

# Cafe — Restaurant — Shopping Areas

Found on the entrance floor of the towers, Folkart Çarşı will make your life more colorful with cafes, restaurants and shopping zones. Folkart Çarşı creates dynamic lifestyles with its rich and diverse social amenities.