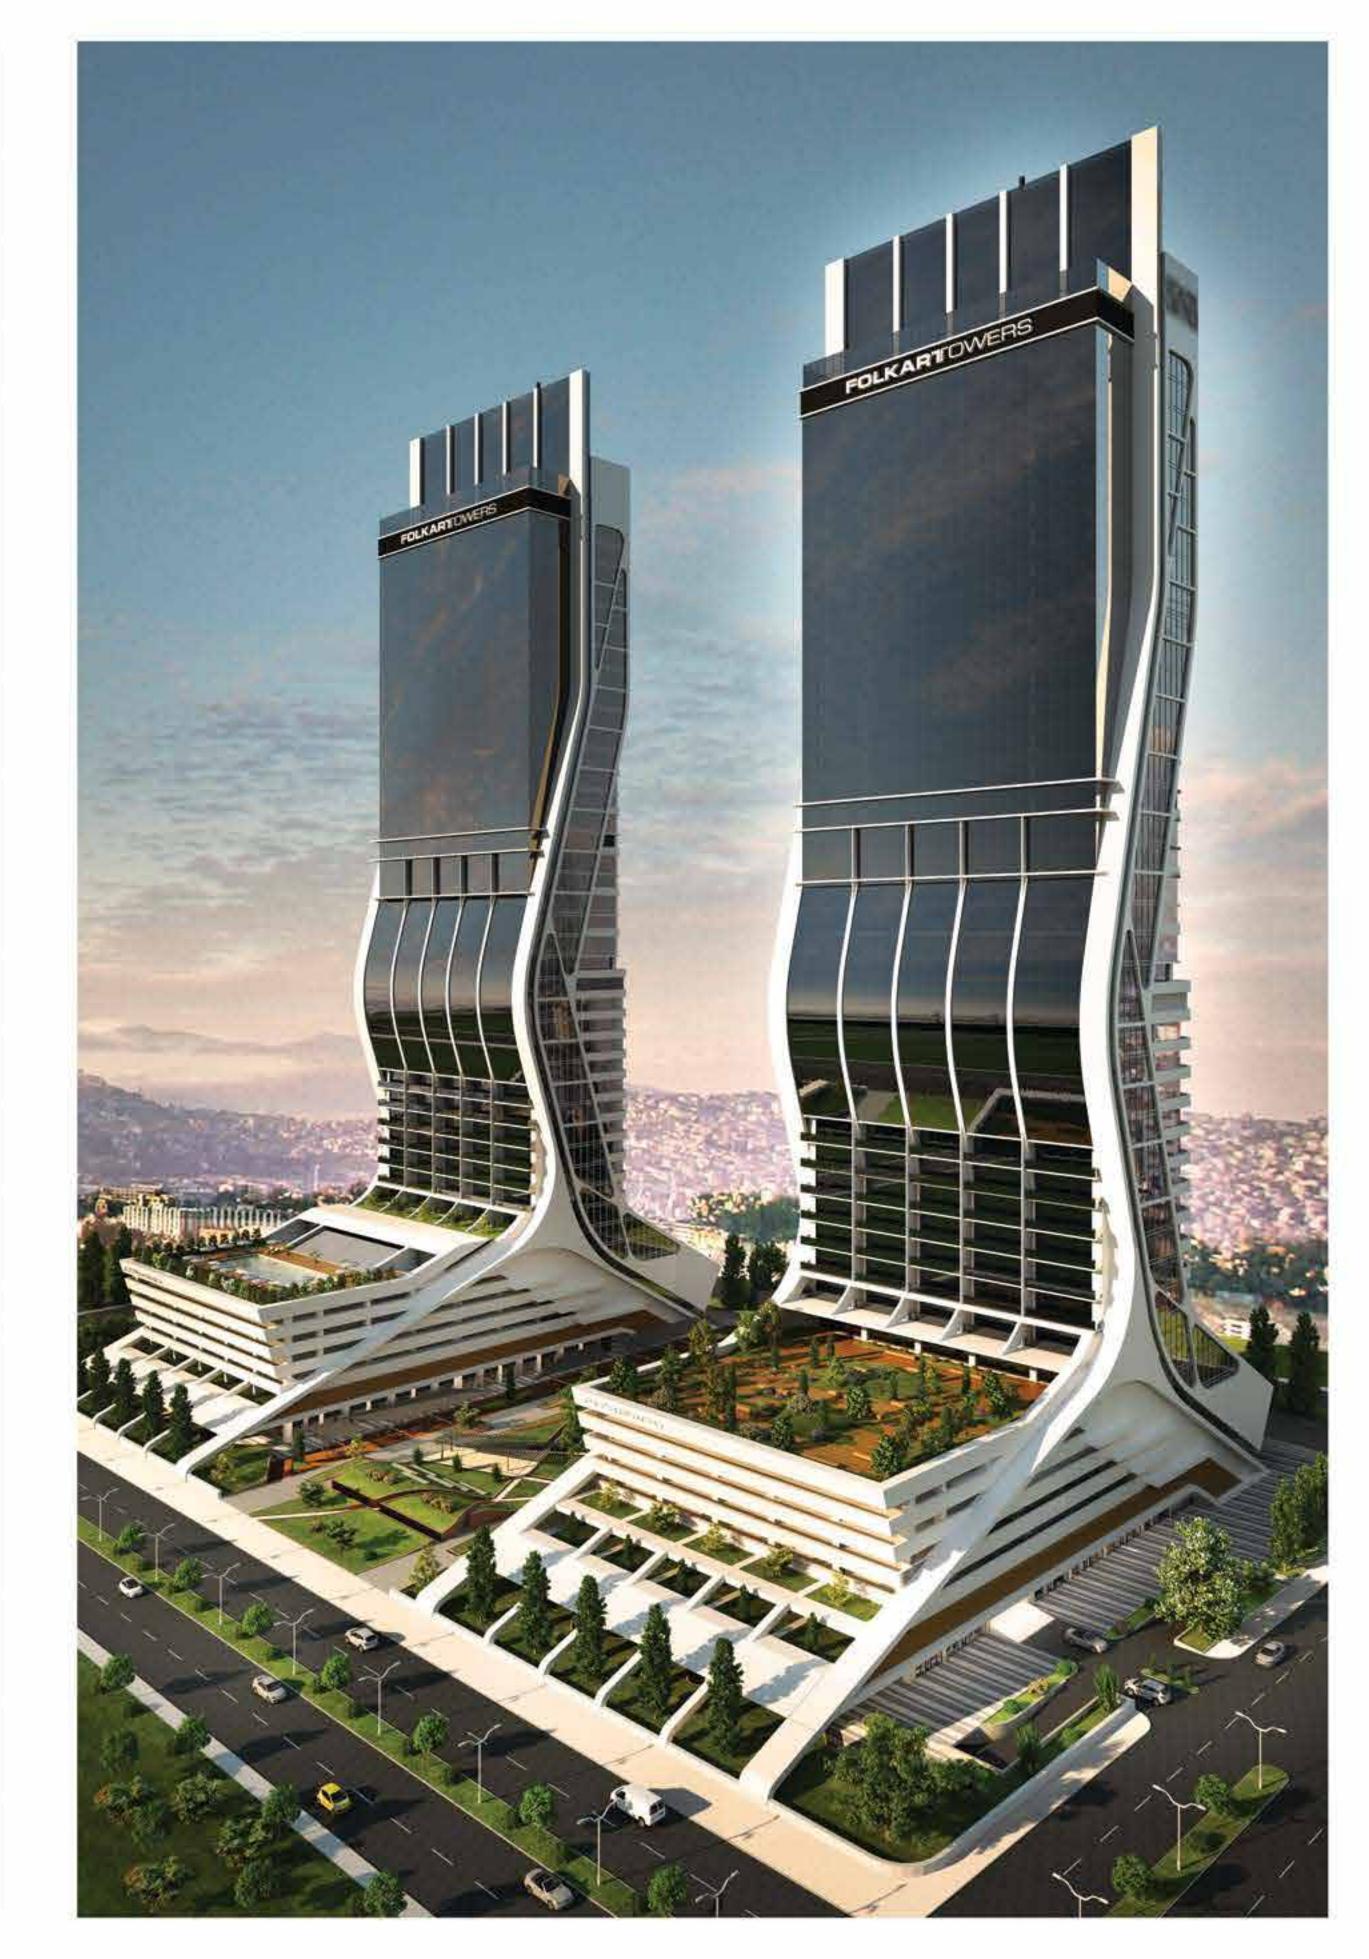

# 27.00020040

Europe's high twin towers

FOLKARIFOWERS

The 200-meter tall and 40-floor twin towers are being built on a 27,000-square meter area. This project, designed with advanced technology, promises a life above the clouds with residences, office floors, shopping centers and a viewing platform.

# FOLKARIFOWERS

"Izmir's heart beats high up above."