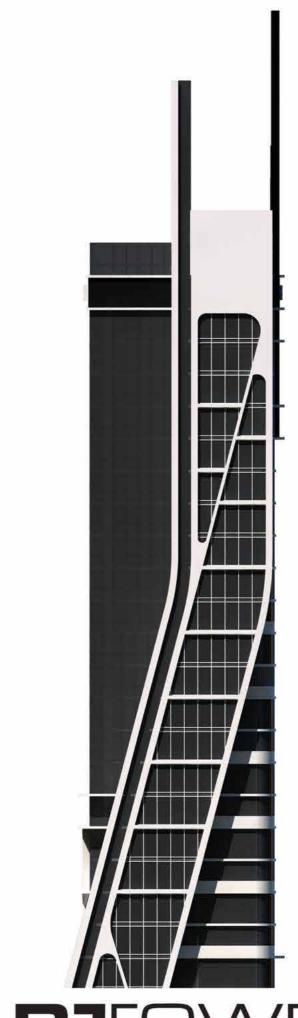

# 27.00020040

Europe's high twin towers

FOLKARIFOWERS

The 200-meter tall and 40-floor twin towers are being built on a 27,000-square meter area. This project, designed with advanced technology, promises a life above the clouds with residences, office floors, shopping centers and a viewing platform.