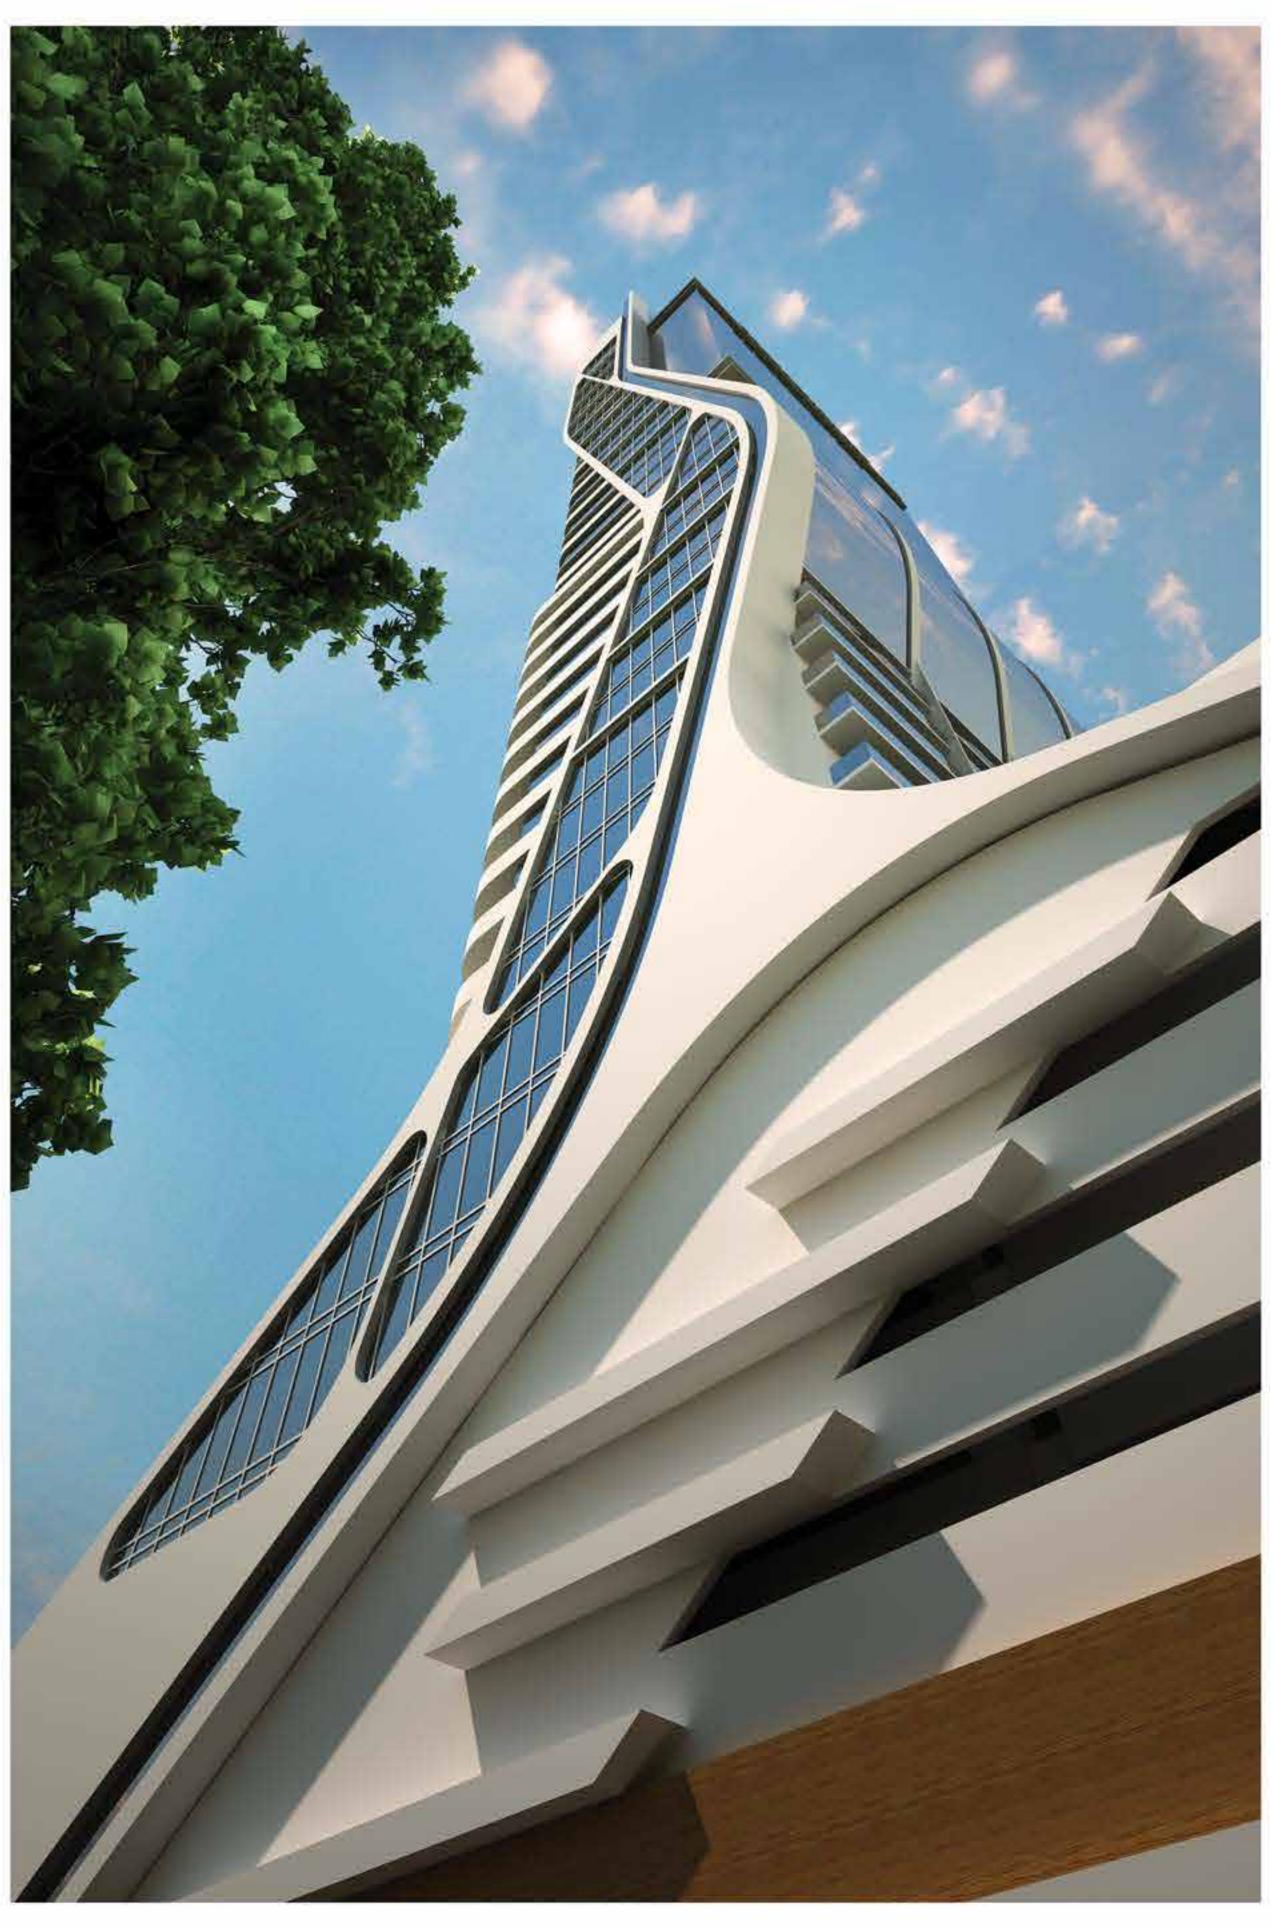

# 27.00020040

Europe's high twin towers

FOLKARIFOWERS

The 200-meter tall and 40-floor twin towers are being built on a 27,000-square meter area. This project, designed with advanced technology, promises a life above the clouds with residences, office floors, shopping centers and a viewing platform.