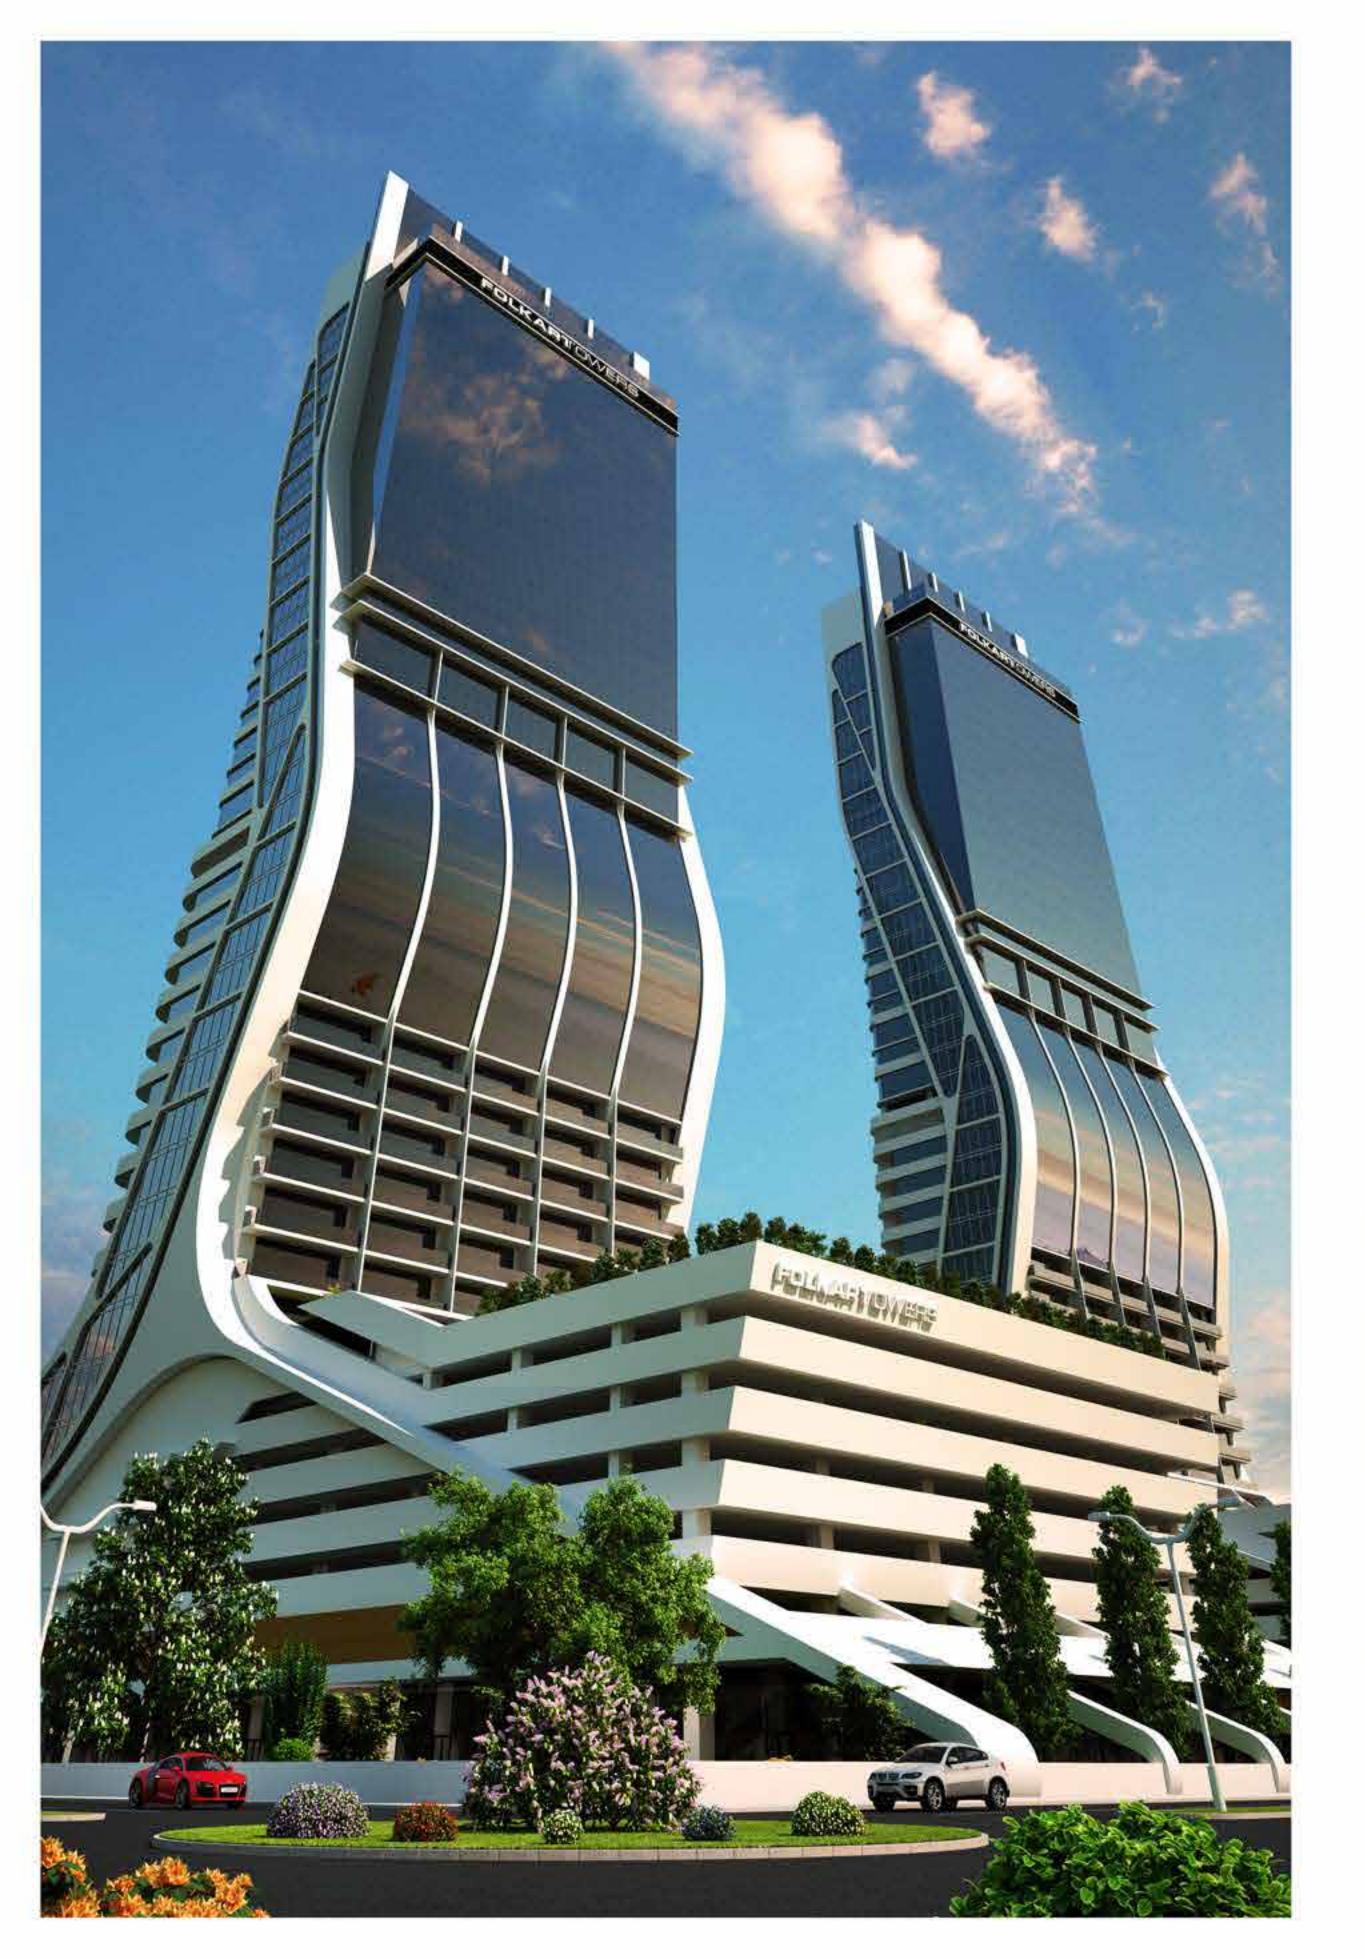

# 27.00020040

Europe's high twin towers

FOLKARIFOWERS

The 200-meter tall and 40-floor twin towers are being built on a 27,000-square meter area. This project, designed with advanced technology, promises a life above the clouds with residences, office floors, shopping centers and a viewing platform.

# FOLKARIFOWERS

"Izmir's heart beats high up above."