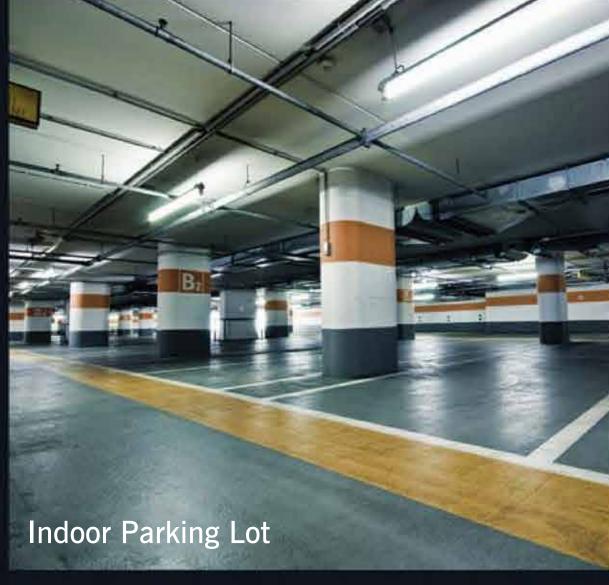

### General Features

- MARKET-CAFE-RESTAURANT
- SHOPPING AREAS
- FOLKART LOUNGE
- ATMs
- TAILOR
- PHARMACY
- HAIRDRESSER
- SHOESHINE SHOP
- LAUNDRY
- 24-HOUR SECURITY
- 24-HOUR HELP DESK SUPPORT
- SECURITY CHECK SYSTEM IN MAIN LOBBY
- COMPLEXWIDE CCTV SECURITY SYSTEM
- CARD PASS SYSTEM AT TOWER ENTRANCE
- INDOOR PARKING LOT
- CAR ENTRANCE-EXIT WITH OGS
- CARBON MONOXIDE DETECTORS AND ALARM SYSTEMS IN THE PARKING LOTS
- CENTRAL FIRE ALARM AND WARNING SYSTEM
- RECREATIONAL FACILITIES, LIGHTING AND AIR-CONDITIONING AUTOMATION SYSTEMS
- FULL POWER GENERATOR WITH FULL BACK UP
- FINGERPRINT KEYLESS APARTMENT DOOR LOCK