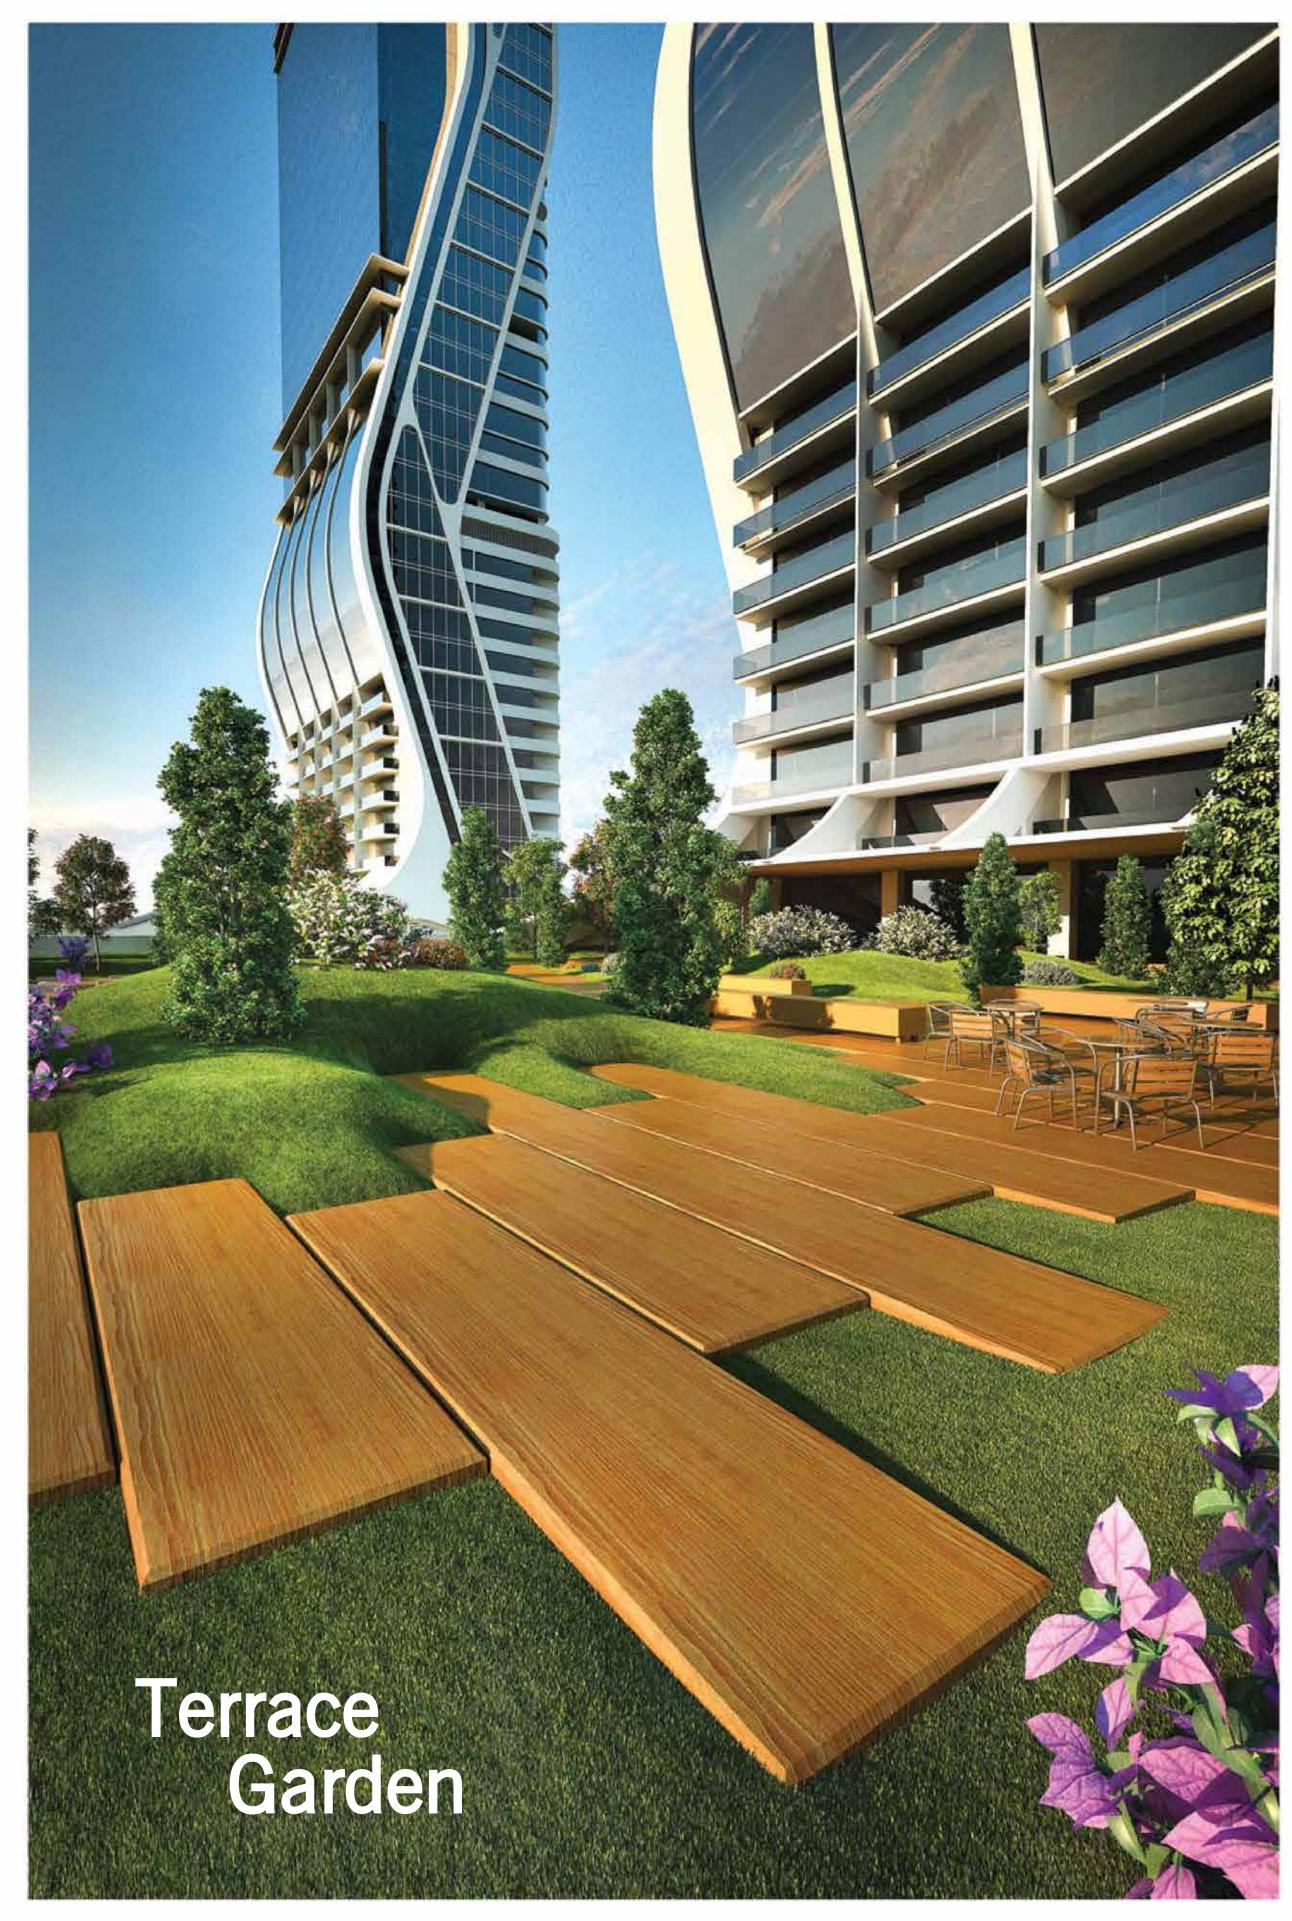

rt Towers, which are protected by permanent private security personnel, will be watched for 24 hours with more than 100 linear and dome cameras, and Specially Designed Remote Alarm Systems With Easy User Access.







PAY AS YOU USE MODEL WITH MODERN AND PROFESSIONAL FACILITY MANAGEMENT SERVICES:

SPORTS COMPLEX BUILT ON 3500-M<sup>2</sup> AREA 24-HOUR EMERGENCY MEDICAL AND AMBULANCE SERVICE 24-HOUR CLEANING 24-HOUR TECHNICAL SUPPORT TEAM HOUSEKEEPING

CAR WASH

PARKING LOT

VALET PARKING

MEETING ROOMS























# Cafe — Restaurant — Shopping Areas

Found on the entrance floor of the towers, Folkart Çarşı will make your life more colorful with cafes, restaurants and shopping zones. Folkart Çarşı creates dynamic lifestyles with its rich and diverse social amenities.















# FOLKARIFOWERS

"Izmir's heart beats high up above."

# Lounge 18th Floor

Showcase your hospitality to your friends and enjoy cheerful moments in the warm atmosphere of Folkart Lounge's 18th floor, where quality, elegance and the unique Izmir scenery meet.





# Lounge 18th Floor

Here you'll find a specially designed restaurant and bar. Staff are ready to serve you so you can relax and enjoy yourself at Folkart Lounge. Izmir's great scenery will continue to mesmerize you while you enjoy the delicacies.































If you are from Izmir, you look for Izmir everywhere you live.

You think that every road leads to the sea.

You can't replace the joy of a fresh sesame ring on an Alsancak–Karşıyaka ferry.

You expect everyone to be as cheerful and warm as a sunny da