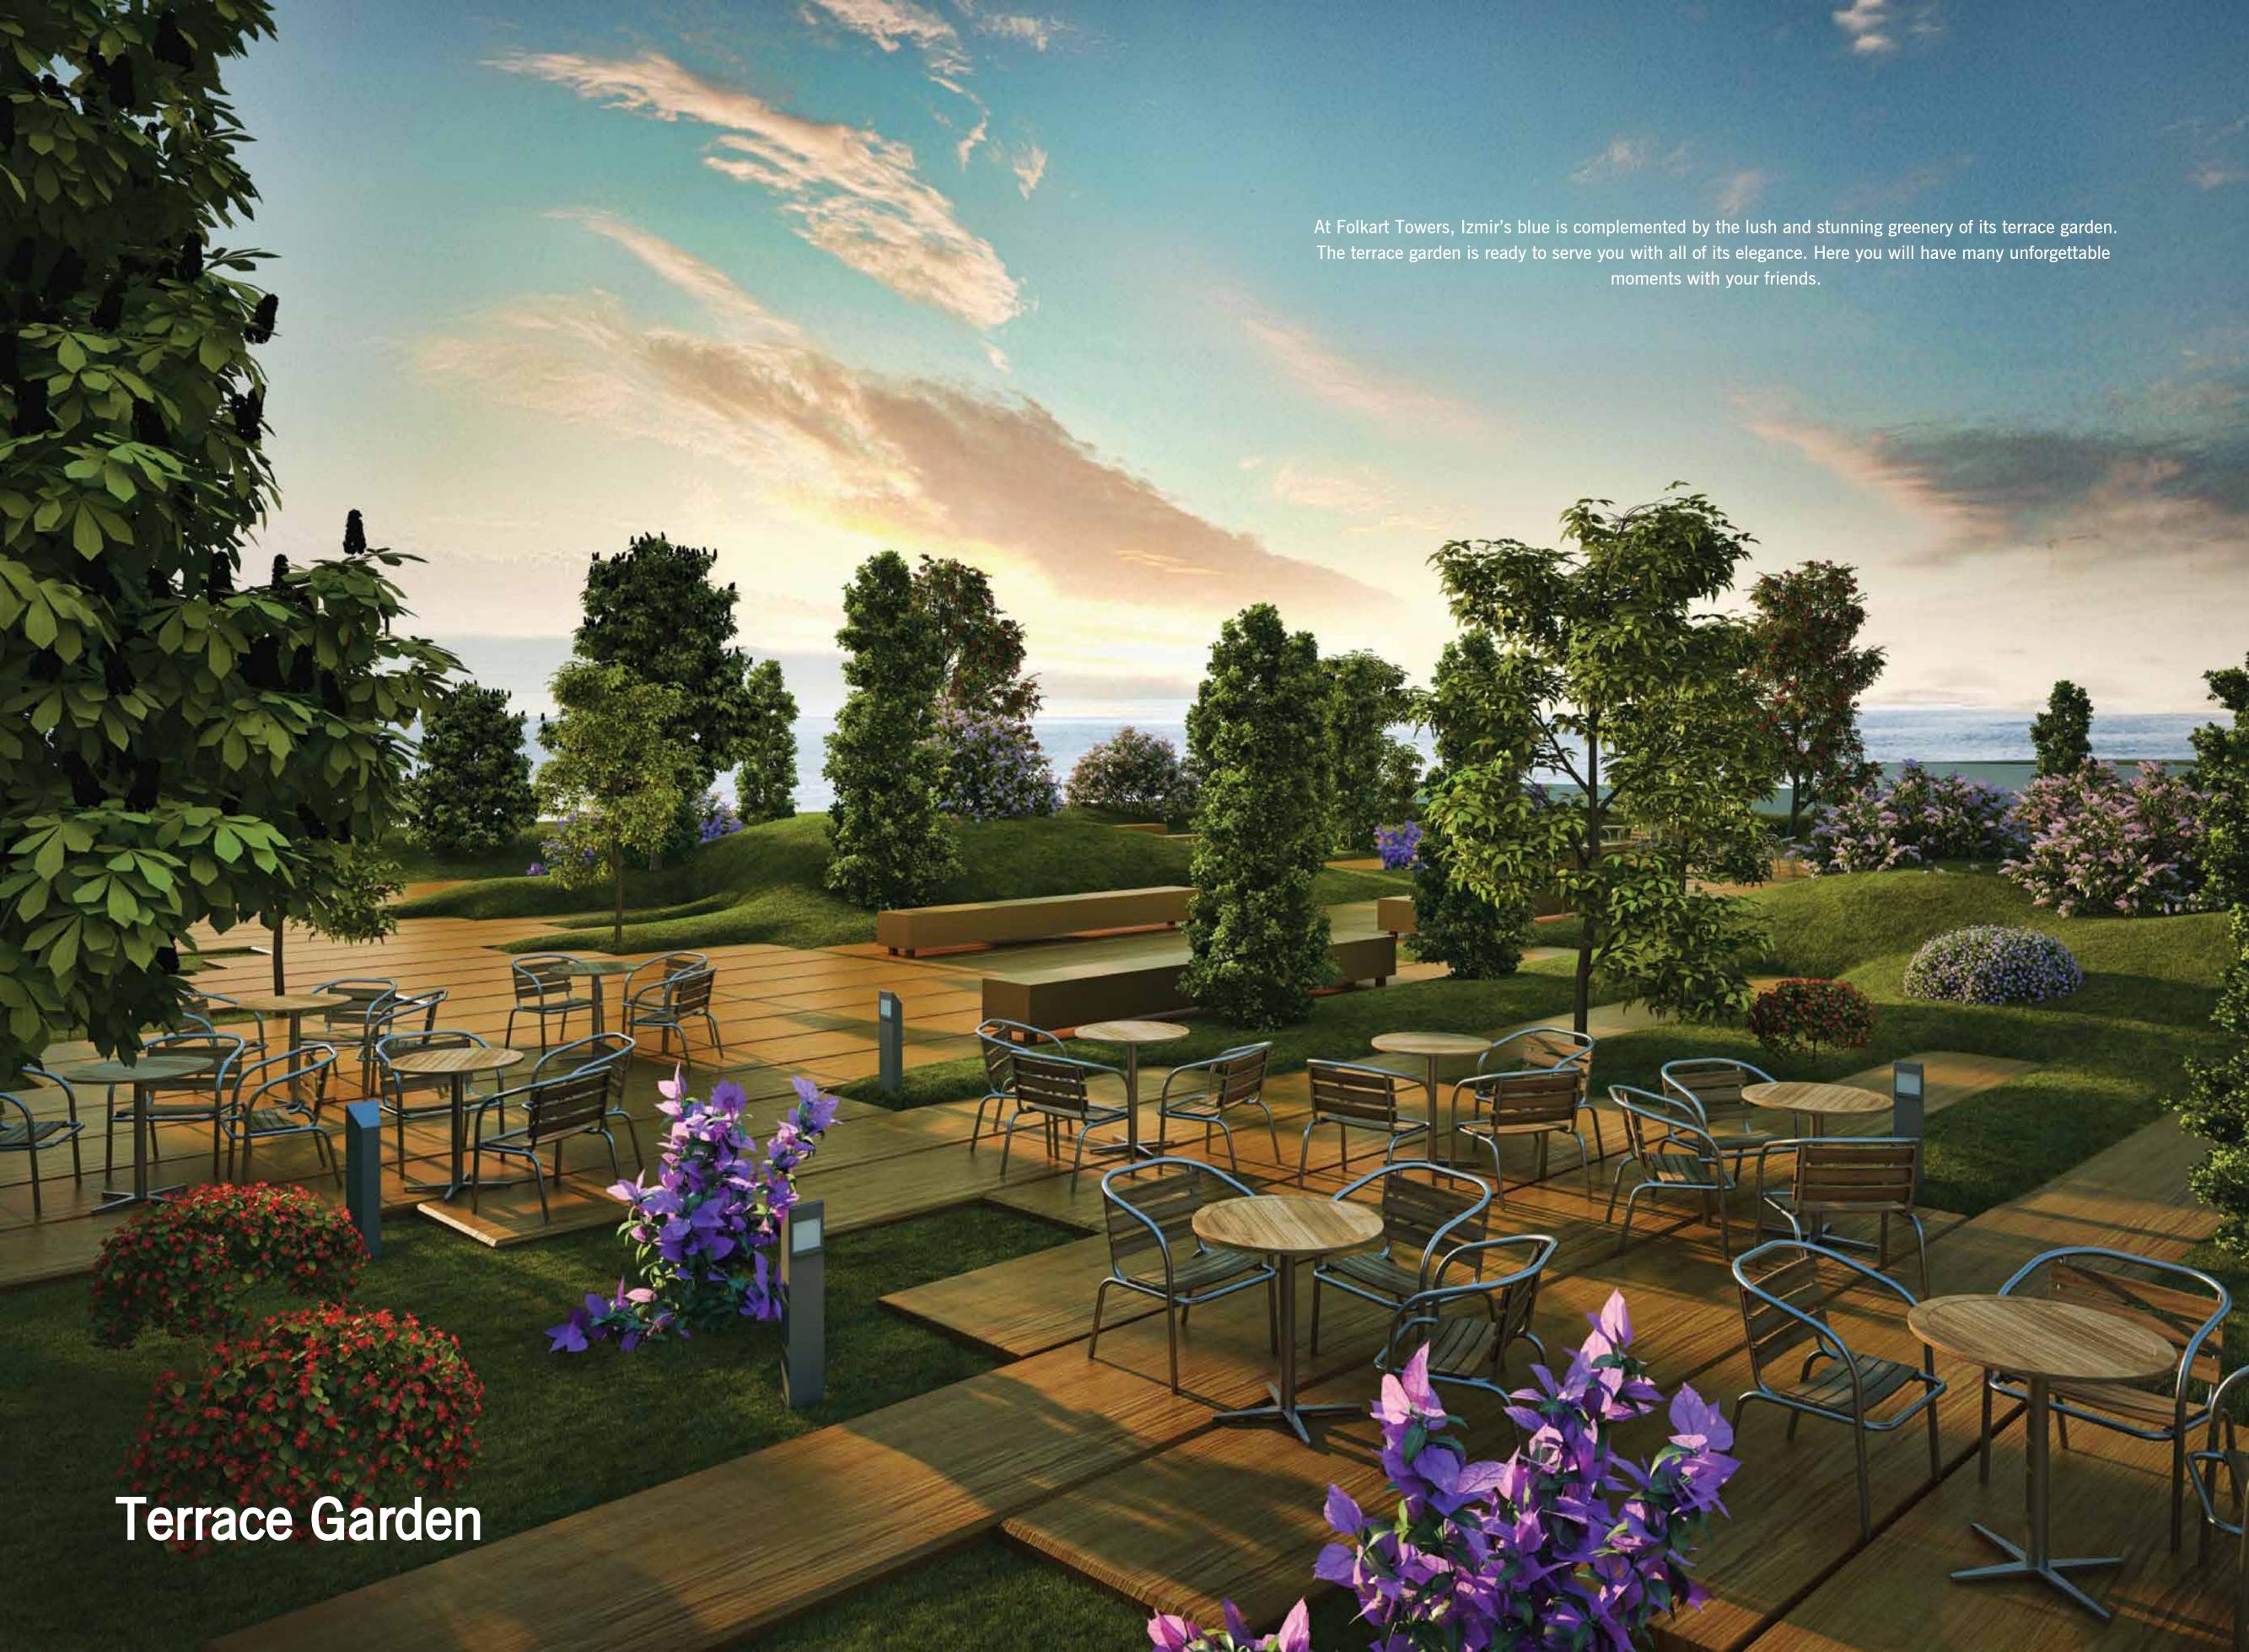

# 27.00020040

Europe's high twin towers

FOLKARIFOWERS

The 200-meter tall and 40-floor twin towers are being built on a 27,000-square meter area. This project, designed with advanced technology, promises a life above the clouds with residences, office floors, shopping centers and a viewing platform.