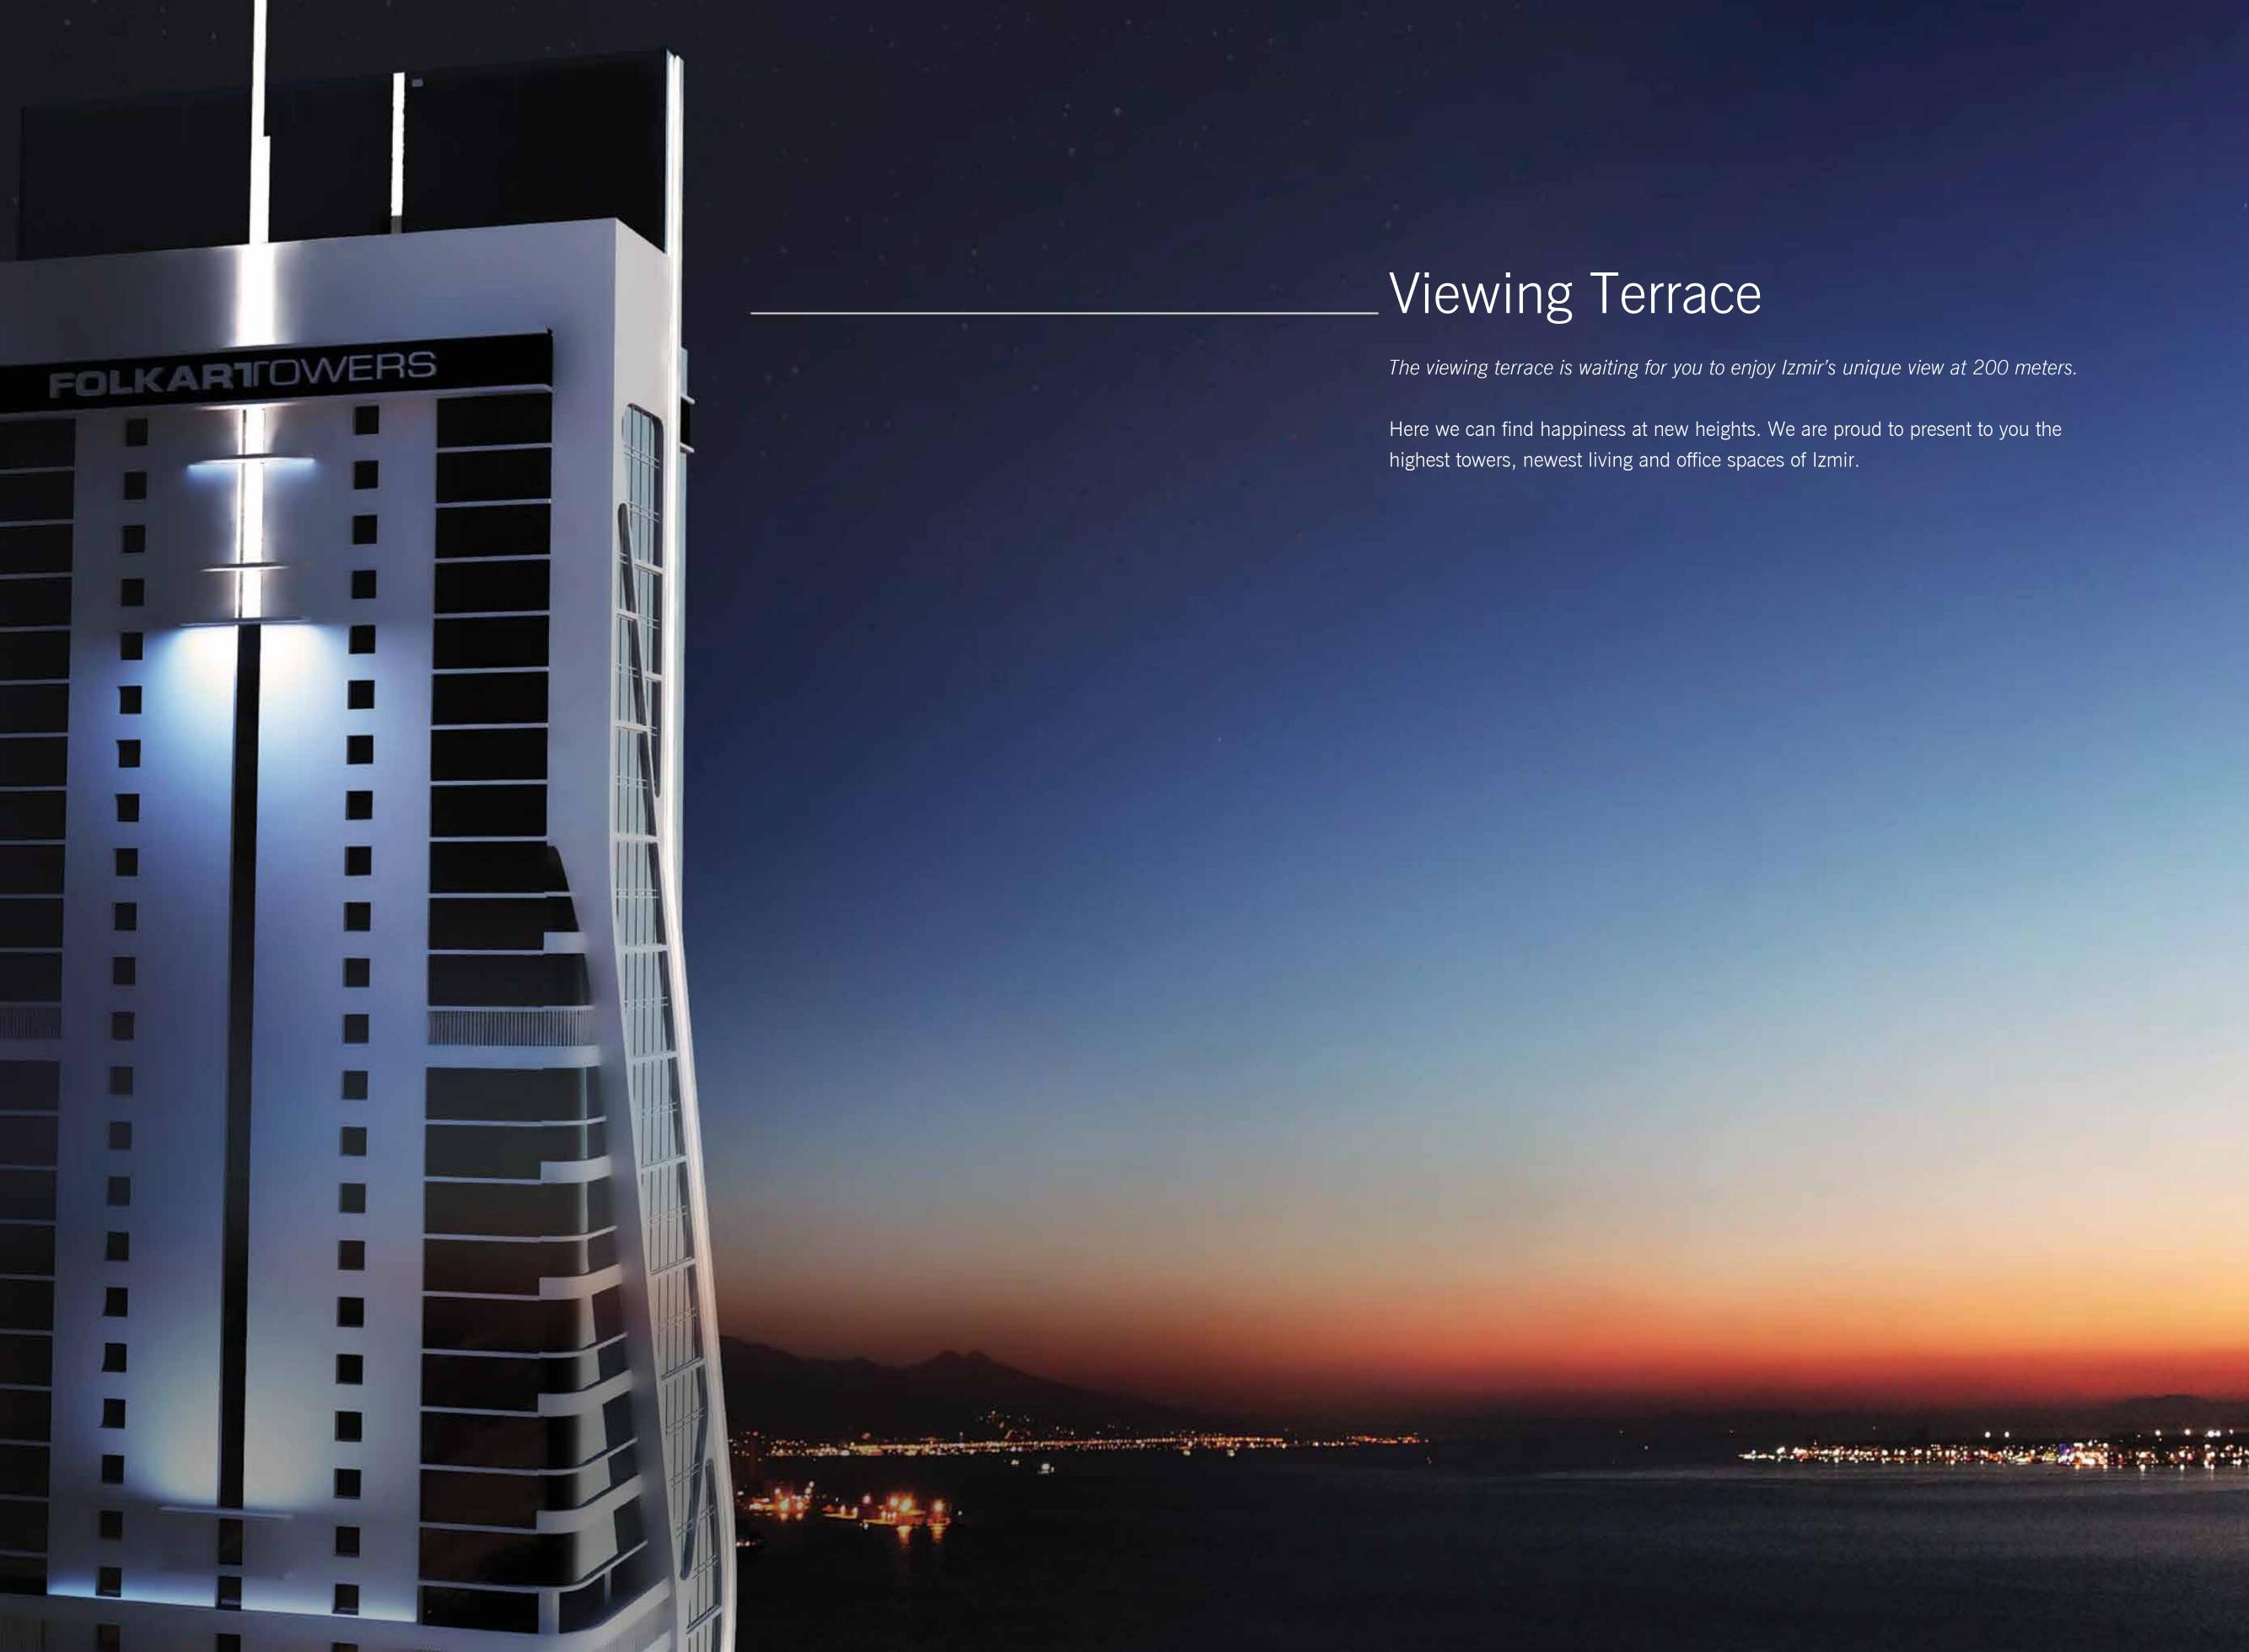

# 27.00020040

Europe's high twin towers

FOLKARIFOWERS

The 200-meter tall and 40-floor twin towers are being built on a 27,000-square meter area. This project, designed with advanced technology, promises a life above the clouds with residences, office floors, shopping centers and a viewing platform.