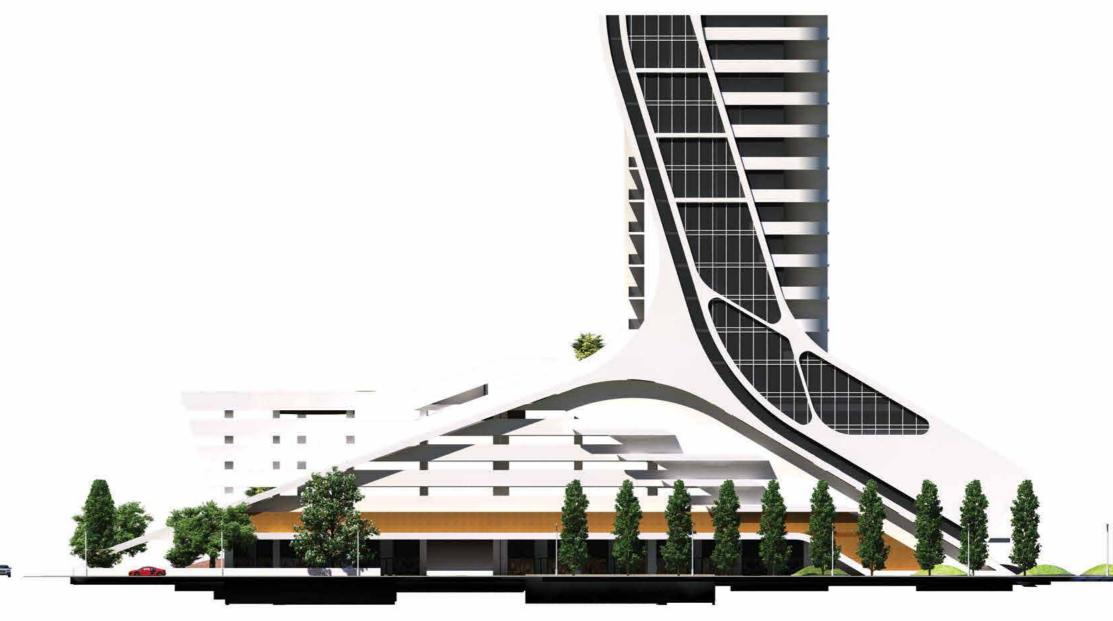

# 27.00020040

Europe's high twin towers

FOLKARIFOWERS

The 200-meter tall and 40-floor twin towers are being built on a 27,000-square meter area. This project, designed with advanced technology, promises a life above the clouds with residences, office floors, shopping centers and a viewing platform.

# Cafe — Restaurant — Shopping Areas

Found on the entrance floor of the towers, Folkart Çarşı will make your life more colorful with cafes, restaurants and shopping zones. Folkart Çarşı creates dynamic lifestyles with its rich and diverse social amenities.