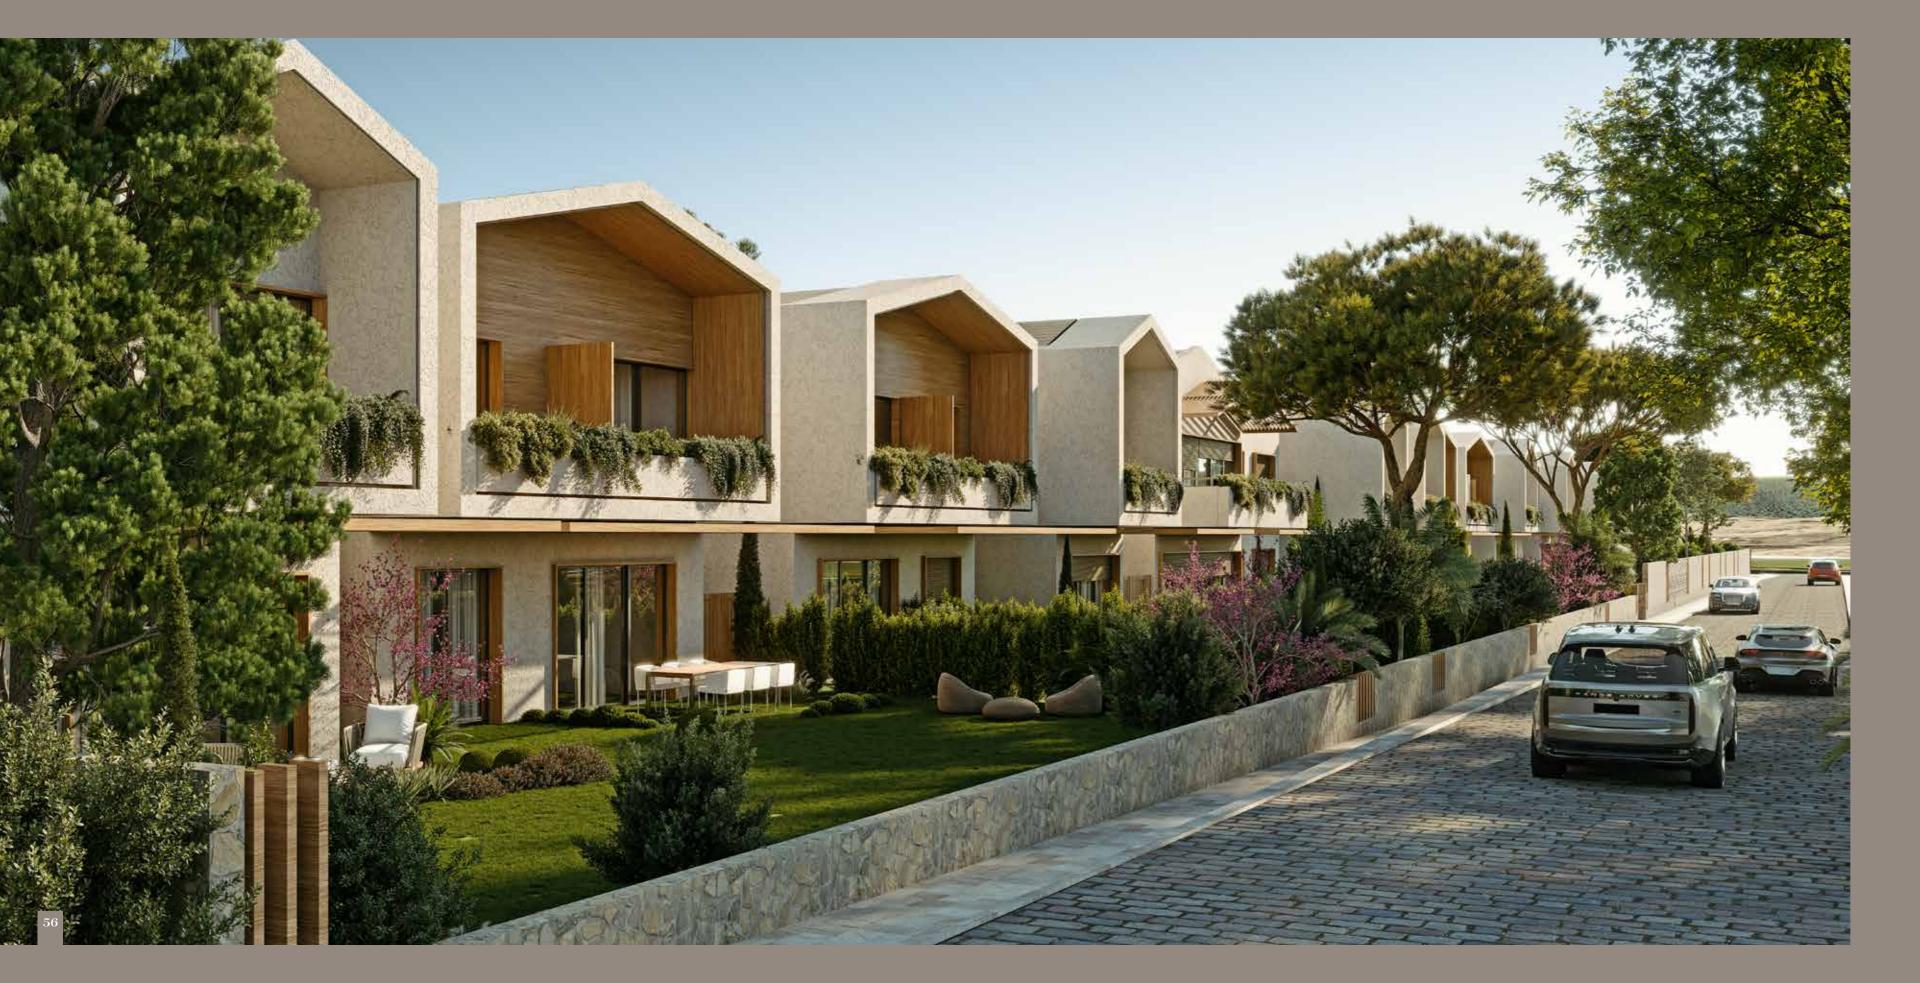

### Low Floor and Horizontal Architectural Comfort

Residence areas in Folkart Terra Cesme are the work of a horizontal and low-rise architecture inspired by the natural life of Aegean.

Folkart Terra Cesme stands out with its elegant design in harmony with the beauties of nature. In the project, 77 private villas and 46 residences promise a unique life to their users. The private gardens and terrace areas of each residence, designed with natural materials by considering the privacy and aesthetic balance, establish the open/semi-open space balance of the building.

Delicate details, simple and elegant façade setup complete the pursuit of simplicity and aesthetics. In this unique project, the peaceful atmosphere of nature and the comfort of contemporary life come together to offer residents an unforgettable life. Folkart Terra Cesme transforms the dreamed life into reality with its warm and stylish design, equipped with natural beauties.