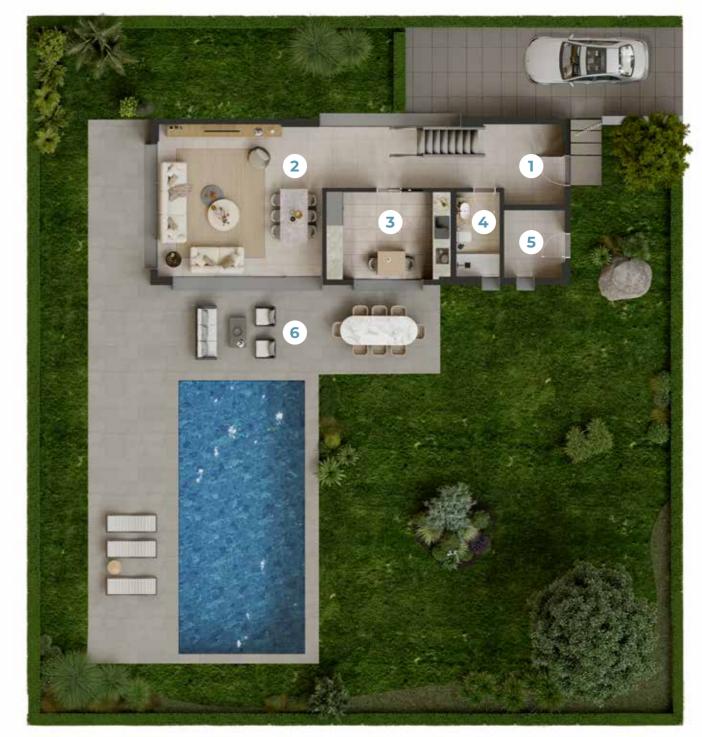

#### VILLA FLOOR PLAN

| USAGE AREA         | 146.87 m²             |
|--------------------|-----------------------|
| GROSS AREA         | 232.27 m <sup>2</sup> |
| POOL (OPTIONAL)    | 35.00 m <sup>2</sup>  |
|                    |                       |
|                    |                       |
| 1 Entrance Hall    | 14.30 m <sup>2</sup>  |
| 2 Living Room      | 34.60 m <sup>2</sup>  |
| 3 Kitchen          | 13.70 m <sup>2</sup>  |
| <b>4</b> Bathroom  | 4.50 m <sup>2</sup>   |
| 5 Technical Area   | 5.30 m <sup>2</sup>   |
| 6 Terrace          | 51.07 m <sup>2</sup>  |
| <b>7</b> Bedroom 1 | 18.70 m <sup>2</sup>  |
| 8 Bathroom 1       | 5.00 m <sup>2</sup>   |
| <b>9</b> Bedroom 2 | 11.80 m <sup>2</sup>  |
| 10 Bathroom 2      | 4.30 m <sup>2</sup>   |
| 11 Bedroom 3       | 12.00 m <sup>2</sup>  |
| 12 Bathroom 3      | 4.70 m <sup>2</sup>   |
| 13 Hall            | 10.70 m <sup>2</sup>  |
| 14 Laundry Niche   | 1.10 m <sup>2</sup>   |

First Floor

**Ground Floor** 