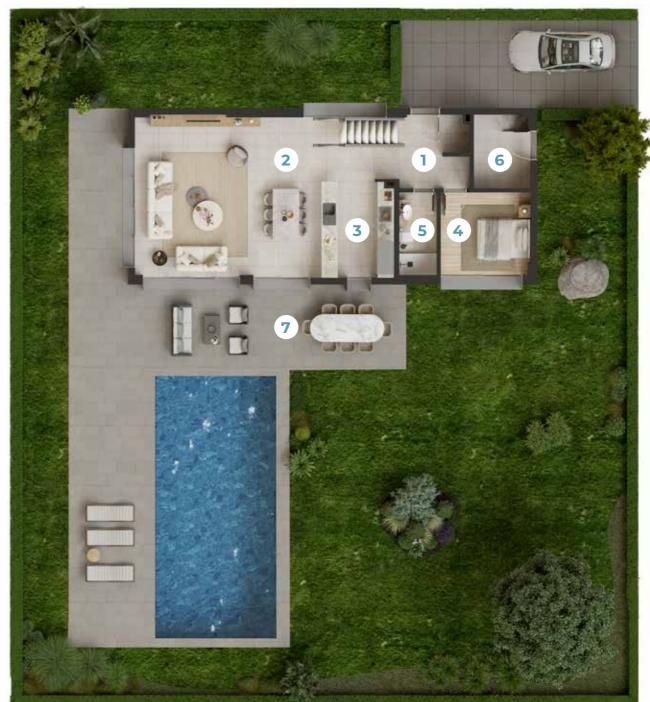

#### VILLA TYPE A FLOOR PLAN

| USAGE AREA          | <b>148.24</b> m²            |
|---------------------|-----------------------------|
| GROSS AREA          | <b>232.40</b> m²            |
| POOL (OPTIONAL)     | 35.00 m <sup>2</sup>        |
|                     |                             |
| 1 Entranca Hall     | 0.07 552                    |
| 1 Entrance Hall     | 8.87 m <sup>2</sup>         |
| 2 Living Room       | <b>33.76</b> m <sup>2</sup> |
| 3 Kitchen           | 9.84 m²                     |
| <b>4</b> Bedroom 1  | 11.40 m <sup>2</sup>        |
| 5 Bathroom 1        | 4.71 m <sup>2</sup>         |
| 6 Technical Area    | 6.33 m <sup>2</sup>         |
| 7 Terrace           |                             |
| 8 Bedroom 2         | 19.30 m²                    |
| 9 Bathroom 2        | 4.37 m <sup>2</sup>         |
| <b>10</b> Bedroom 3 | <b>13.81</b> m²             |
| 11 Bathroom 3       | 4.14 m <sup>2</sup>         |
| <b>12</b> Bedroom 4 | 12.05 m <sup>2</sup>        |
| 13 Bathroom 4       | 4.03 m <sup>2</sup>         |
| <b>14</b> Hall      | 9.77 m <sup>2</sup>         |