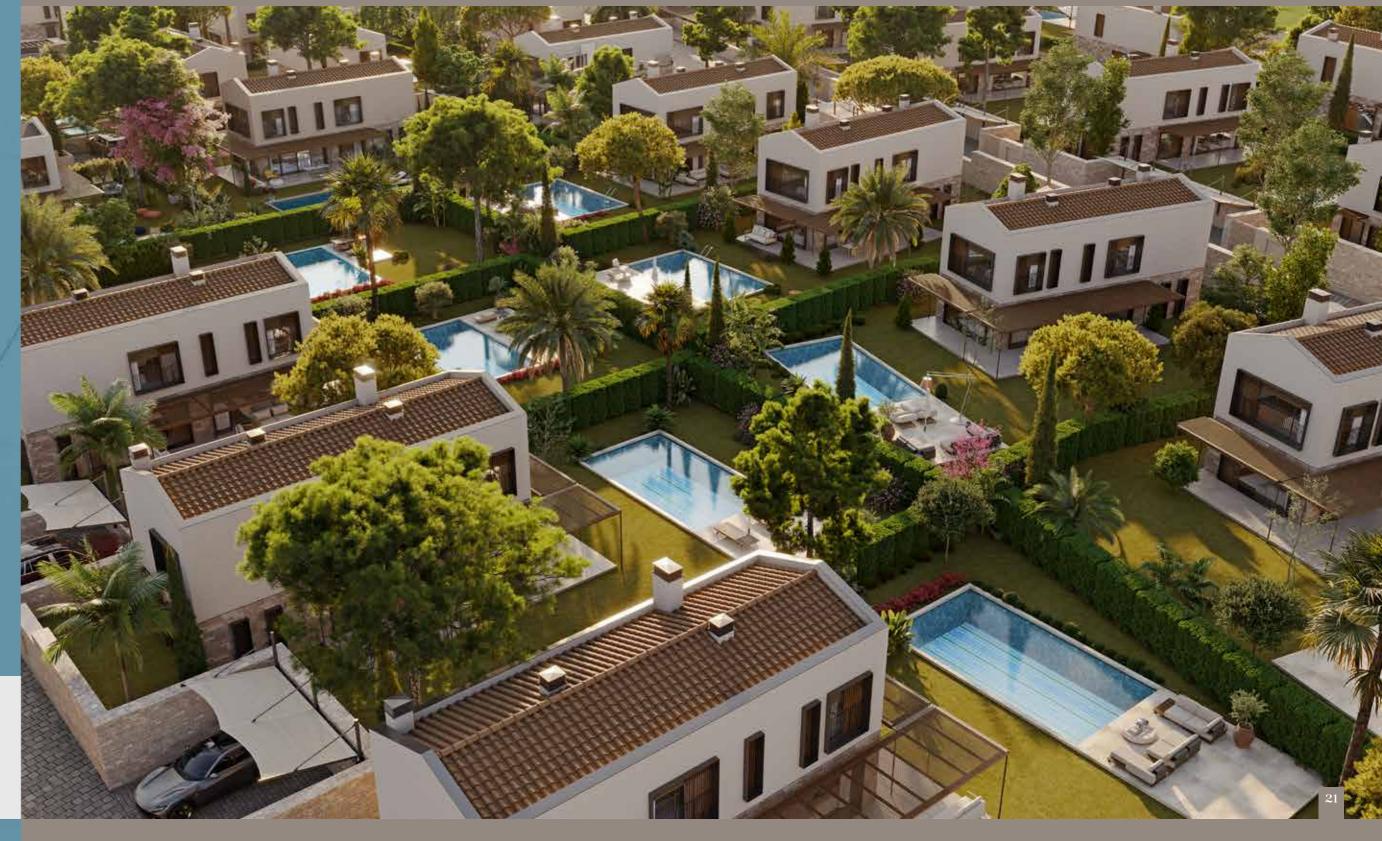

### A Detached Life In The Heart of Cesme!

Folkart Terra Cesme has 77 villas of different types located on plots ranging from 485 m<sup>2</sup> to 585 m<sup>2</sup>. The villas with 3 bedroom duplex, 4 bedroom duplex and 4 bedroom large duplex options offer a prestigious life to those who want to experience the pleasure of Cesme in a detached comfort. All villas in the project have optional pools of 35 m<sup>2</sup>.

Folkart Terra Cesme stands out with its elegant design in harmony with the beauties of nature. In the project, 77 private villas and 46 residences promise a unique life to their users. The private gardens and terrace areas of each residence, designed with natural materials by considering the privacy and aesthetic balance, establish the open/semi-open space balance of the building.