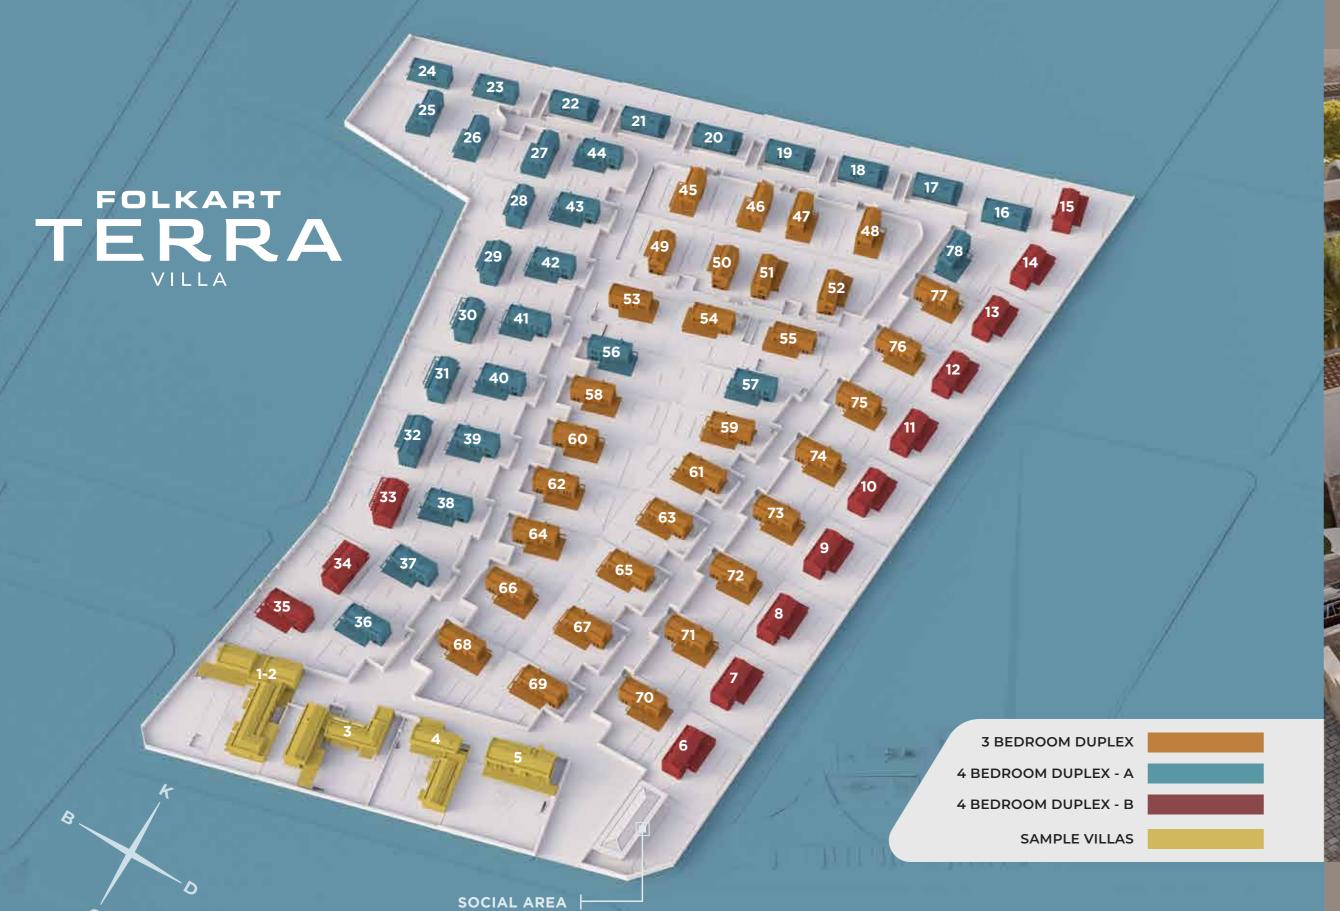

### A Detached Life In The Heart of Cesme!

Folkart Terra Cesme has 77 villas of different types located on plots ranging from 485 m<sup>2</sup> to 585 m<sup>2</sup>. The villas with 3 bedroom duplex, 4 bedroom duplex and 4 bedroom large duplex options offer a prestigious life to those who want to experience the pleasure of Cesme in a detached comfort. All villas in the project have optional pools of 35 m<sup>2</sup>.

Folkart Terra Cesme stands out with its elegant design in harmony with the beauties of nature. In the project, 77 private villas and 46 residences promise a unique life to their users. The private gardens and terrace areas of each residence, designed with natural materials by considering the privacy and aesthetic balance, establish the open/semi-open space balance of the building.