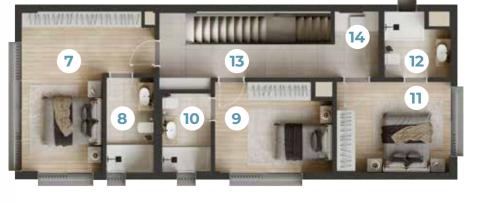

#### VILLA FLOOR PLAN

| USAGE AREA         | 146.87 m²             |
|--------------------|-----------------------|
| GROSS AREA         | 232.27 m <sup>2</sup> |
| POOL (OPTIONAL)    | 35.00 m <sup>2</sup>  |
|                    |                       |
|                    |                       |
| 1 Entrance Hall    | 14.30 m <sup>2</sup>  |
| 2 Living Room      | 34.60 m <sup>2</sup>  |
| 3 Kitchen          | 13.70 m <sup>2</sup>  |
| <b>4</b> Bathroom  | 4.50 m <sup>2</sup>   |
| 5 Technical Area   | 5.30 m <sup>2</sup>   |
| 6 Terrace          | 51.07 m <sup>2</sup>  |
| <b>7</b> Bedroom 1 | 18.70 m <sup>2</sup>  |
| 8 Bathroom 1       | 5.00 m <sup>2</sup>   |
| <b>9</b> Bedroom 2 | 11.80 m <sup>2</sup>  |
| 10 Bathroom 2      | 4.30 m <sup>2</sup>   |
| 11 Bedroom 3       | 12.00 m <sup>2</sup>  |
| 12 Bathroom 3      | 4.70 m <sup>2</sup>   |
| 13 Hall            | 10.70 m <sup>2</sup>  |
| 14 Laundry Niche   | 1.10 m <sup>2</sup>   |

First Floor

**Ground Floor** 