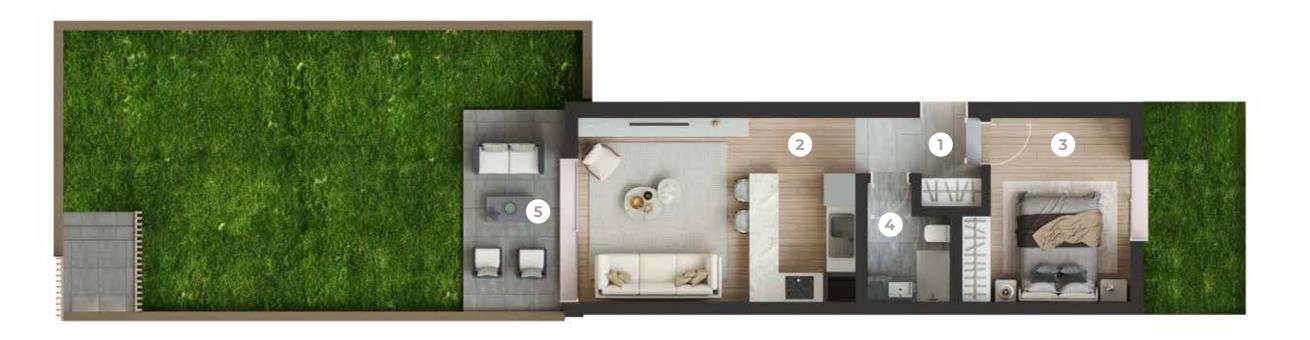

#### VILLA FLOOR PLAN

| USAGE AREA         | 146.87 m²             |
|--------------------|-----------------------|
| GROSS AREA         | 232.27 m <sup>2</sup> |
| POOL (OPTIONAL)    | 35.00 m <sup>2</sup>  |
|                    |                       |
|                    |                       |
| 1 Entrance Hall    | 14.30 m <sup>2</sup>  |
| 2 Living Room      | 34.60 m <sup>2</sup>  |
| 3 Kitchen          | 13.70 m <sup>2</sup>  |
| <b>4</b> Bathroom  | 4.50 m <sup>2</sup>   |
| 5 Technical Area   | 5.30 m <sup>2</sup>   |
| 6 Terrace          | 51.07 m <sup>2</sup>  |
| <b>7</b> Bedroom 1 | 18.70 m <sup>2</sup>  |
| 8 Bathroom 1       | 5.00 m <sup>2</sup>   |
| <b>9</b> Bedroom 2 | 11.80 m <sup>2</sup>  |
| 10 Bathroom 2      | 4.30 m <sup>2</sup>   |
| 11 Bedroom 3       | 12.00 m <sup>2</sup>  |
| 12 Bathroom 3      | 4.70 m <sup>2</sup>   |
| 13 Hall            | 10.70 m <sup>2</sup>  |
| 14 Laundry Niche   | 1.10 m <sup>2</sup>   |

First Floor

**Ground Floor** 