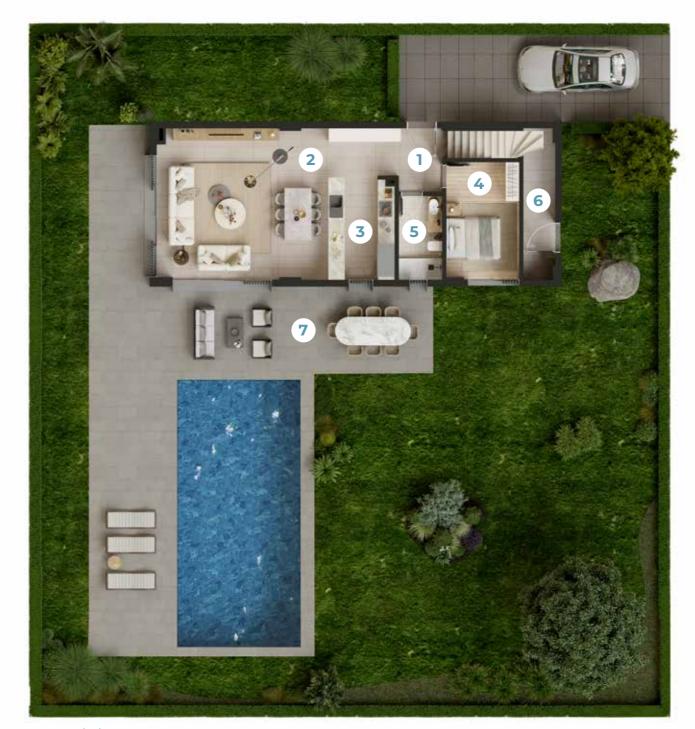

#### VILLA FLOOR PLAN

| USAGE AREA         | 146.87 m²             |
|--------------------|-----------------------|
| GROSS AREA         | 232.27 m <sup>2</sup> |
| POOL (OPTIONAL)    | 35.00 m <sup>2</sup>  |
|                    |                       |
|                    |                       |
| 1 Entrance Hall    | 14.30 m <sup>2</sup>  |
| 2 Living Room      | 34.60 m <sup>2</sup>  |
| 3 Kitchen          | 13.70 m <sup>2</sup>  |
| <b>4</b> Bathroom  | 4.50 m <sup>2</sup>   |
| 5 Technical Area   | 5.30 m <sup>2</sup>   |
| 6 Terrace          | 51.07 m <sup>2</sup>  |
| <b>7</b> Bedroom 1 | 18.70 m <sup>2</sup>  |
| 8 Bathroom 1       | 5.00 m <sup>2</sup>   |
| <b>9</b> Bedroom 2 | 11.80 m <sup>2</sup>  |
| 10 Bathroom 2      | 4.30 m <sup>2</sup>   |
| 11 Bedroom 3       | 12.00 m <sup>2</sup>  |
| 12 Bathroom 3      | 4.70 m <sup>2</sup>   |
| 13 Hall            | 10.70 m <sup>2</sup>  |
| 14 Laundry Niche   | 1.10 m <sup>2</sup>   |