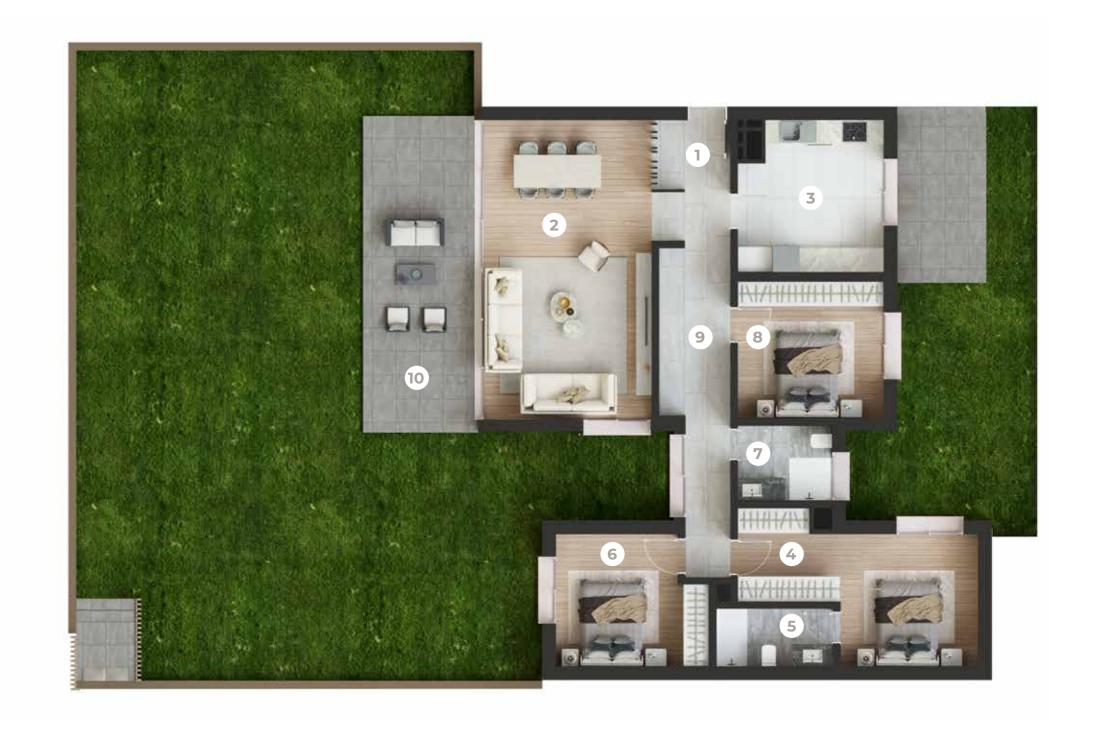

#### VILLA FLOOR PLAN

| USAGE AREA         | 146.87 m²             |
|--------------------|-----------------------|
| GROSS AREA         | 232.27 m <sup>2</sup> |
| POOL (OPTIONAL)    | 35.00 m <sup>2</sup>  |
|                    |                       |
|                    |                       |
| 1 Entrance Hall    | 14.30 m <sup>2</sup>  |
| 2 Living Room      | 34.60 m <sup>2</sup>  |
| 3 Kitchen          | 13.70 m <sup>2</sup>  |
| <b>4</b> Bathroom  | 4.50 m <sup>2</sup>   |
| 5 Technical Area   | 5.30 m <sup>2</sup>   |
| 6 Terrace          | 51.07 m <sup>2</sup>  |
| <b>7</b> Bedroom 1 | 18.70 m <sup>2</sup>  |
| 8 Bathroom 1       | 5.00 m <sup>2</sup>   |
| <b>9</b> Bedroom 2 | 11.80 m <sup>2</sup>  |
| 10 Bathroom 2      | 4.30 m <sup>2</sup>   |
| 11 Bedroom 3       | 12.00 m <sup>2</sup>  |
| 12 Bathroom 3      | 4.70 m <sup>2</sup>   |
| 13 Hall            | 10.70 m <sup>2</sup>  |
| 14 Laundry Niche   | 1.10 m <sup>2</sup>   |