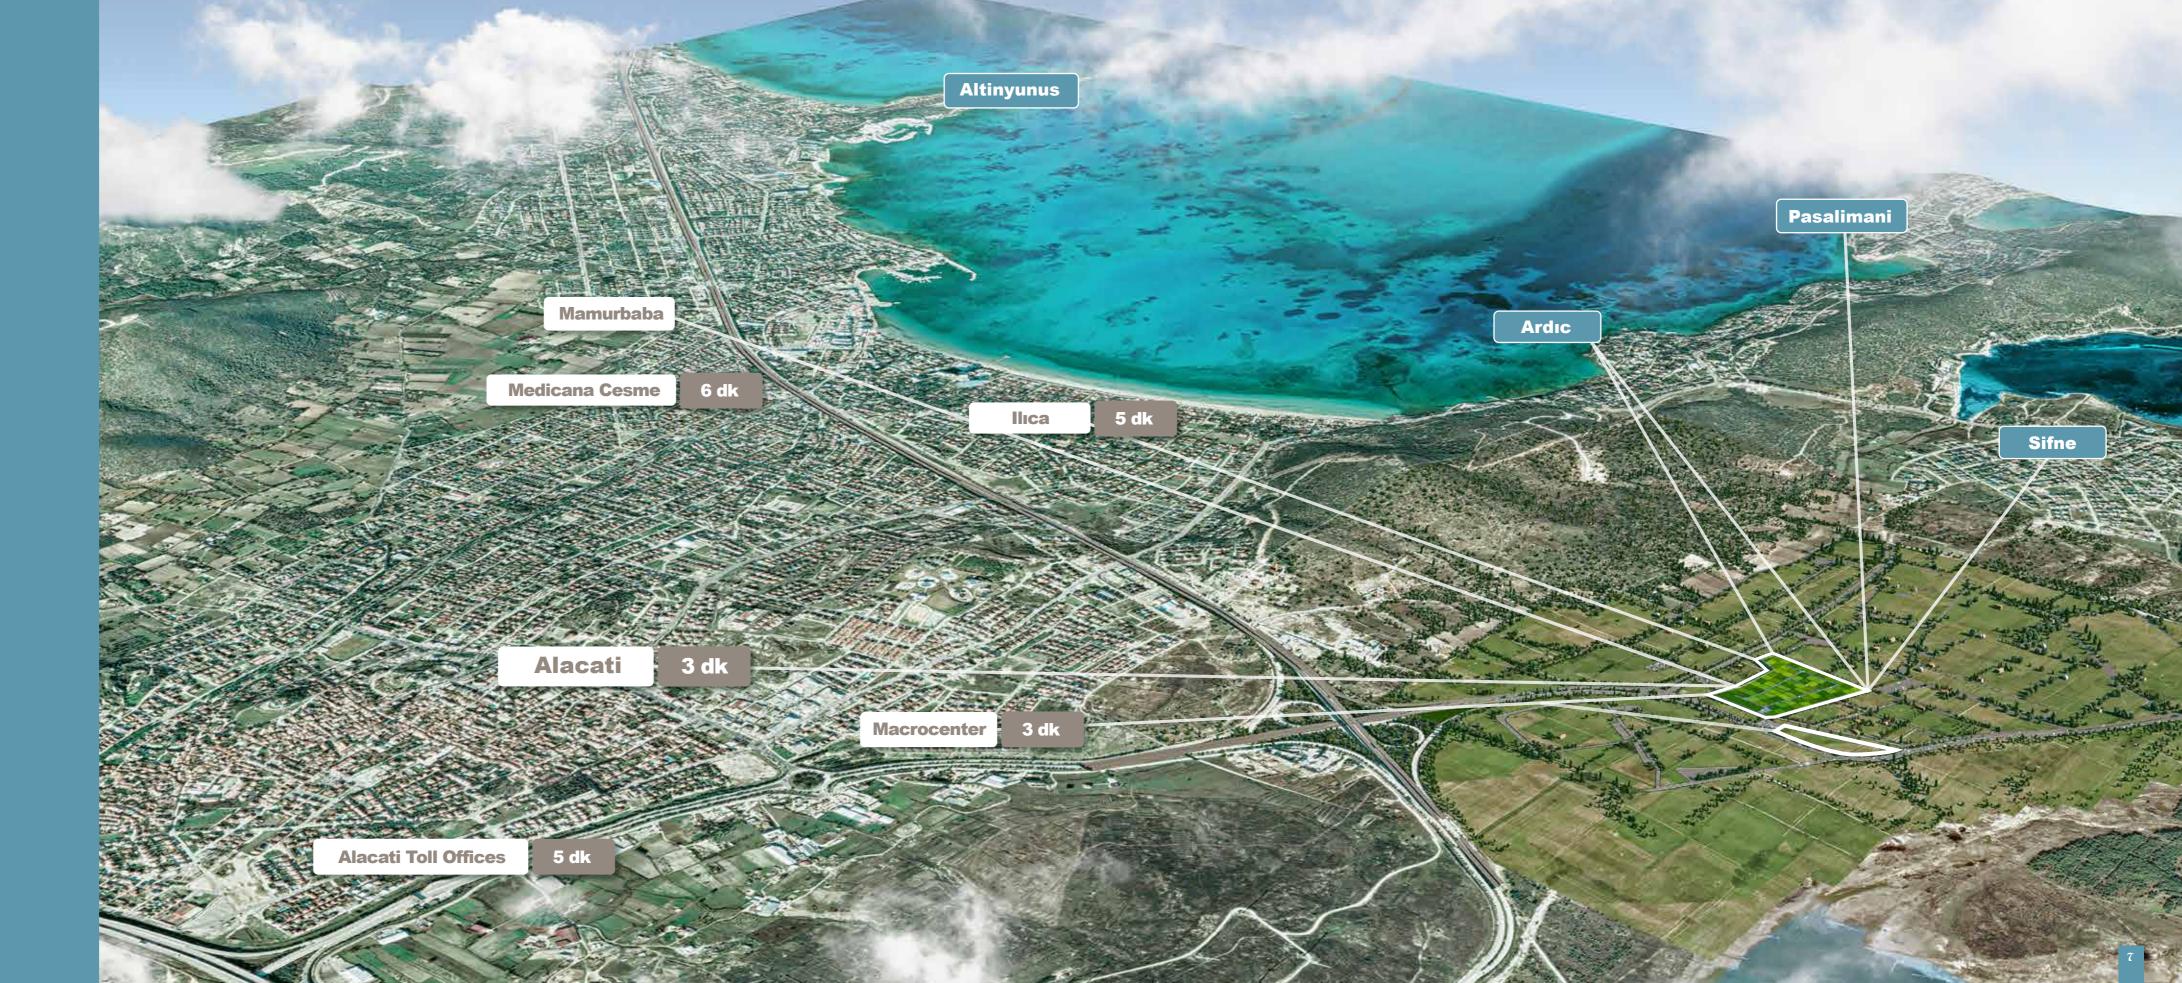

## SPECIAL LOCATION THAT MAKES A DIFFERENCE

Folkart Terra Cesme starts to make a difference from its location. The project is only a few minutes away from Alacati. Right next to all special points of Cesme. Folkart Terra Cesme, with its limited number of privileged living spaces, is located in an area of Cesme that is increasing in value day by day and has no alternatives.

| ALACATI                | 3  | km |
|------------------------|----|----|
| ILICA BEACH            | 5  | km |
| SWISSOTEL CESME        | 5  | km |
| PASALIMANI BAY         | 5  | km |
| PORT ALACATI           | 6  | km |
| MEDICANA CESME         | 8  | km |
| BOYALIK BEACH          | 10 | km |
| ALTINYUNUS MARINA      | 10 | km |
| AYAYORGI BAY           |    |    |
| CESME MARINA           |    |    |
| URLA                   | 44 | km |
| IZMIR                  | 75 | km |
| ADNAN MENDERES AIRPORT | 84 | km |