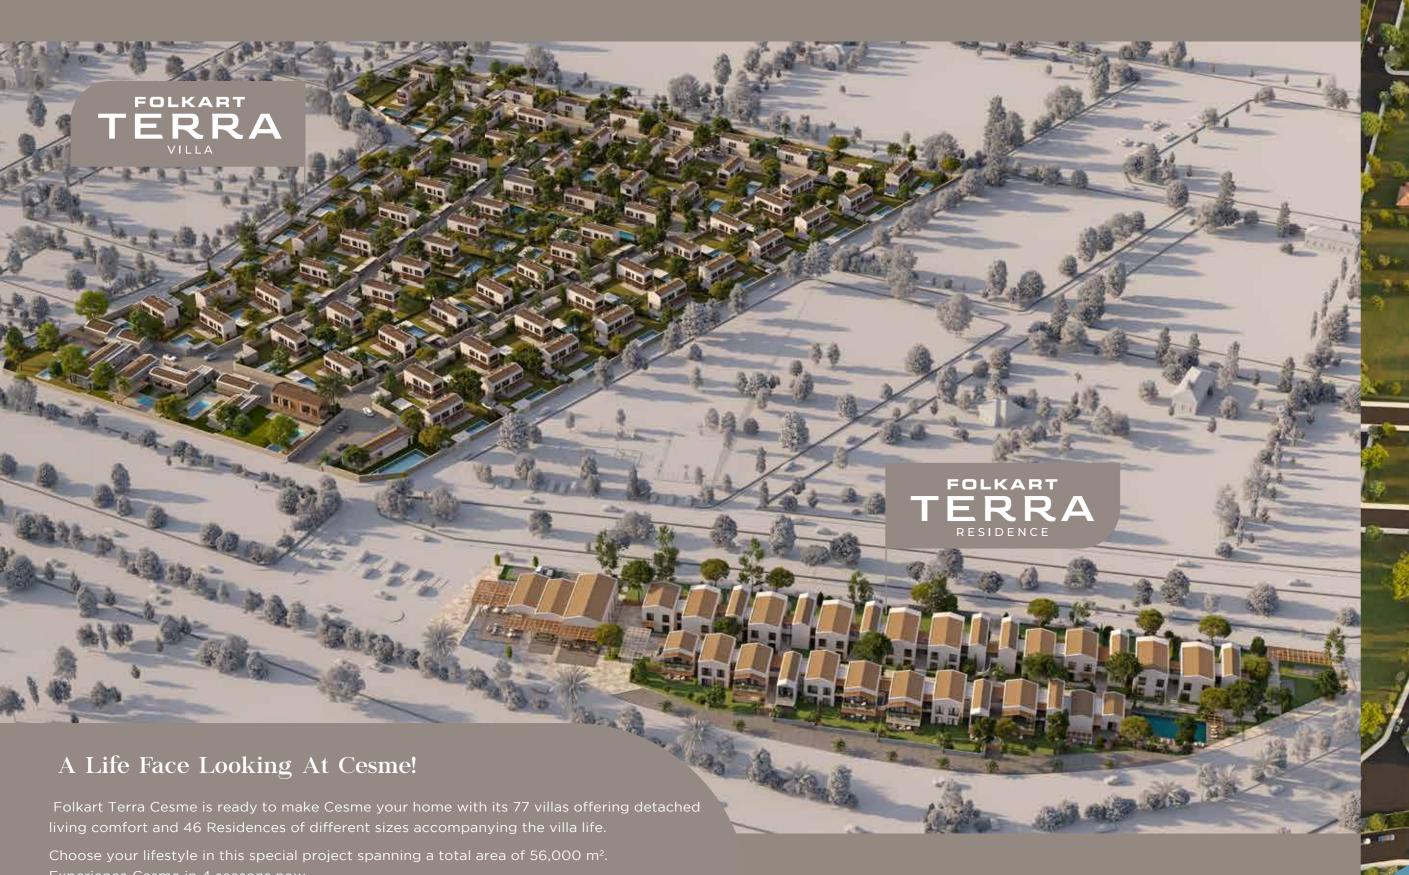

Folkart Terra Cesme stands out with its elegant design in harmony with the beauties of nature. In the project, 77 private villas and 46 residences promise a unique life to their users. The private gardens and terrace areas of each residence, designed with natural materials by considering the privacy and aesthetic balance, establish the open/semi-open space balance of the building.

### FOLKART TERRA ÇEŞME

Experience Cesme in 4 Seasons Now!

**444 22 78** www.folkart.com.tr