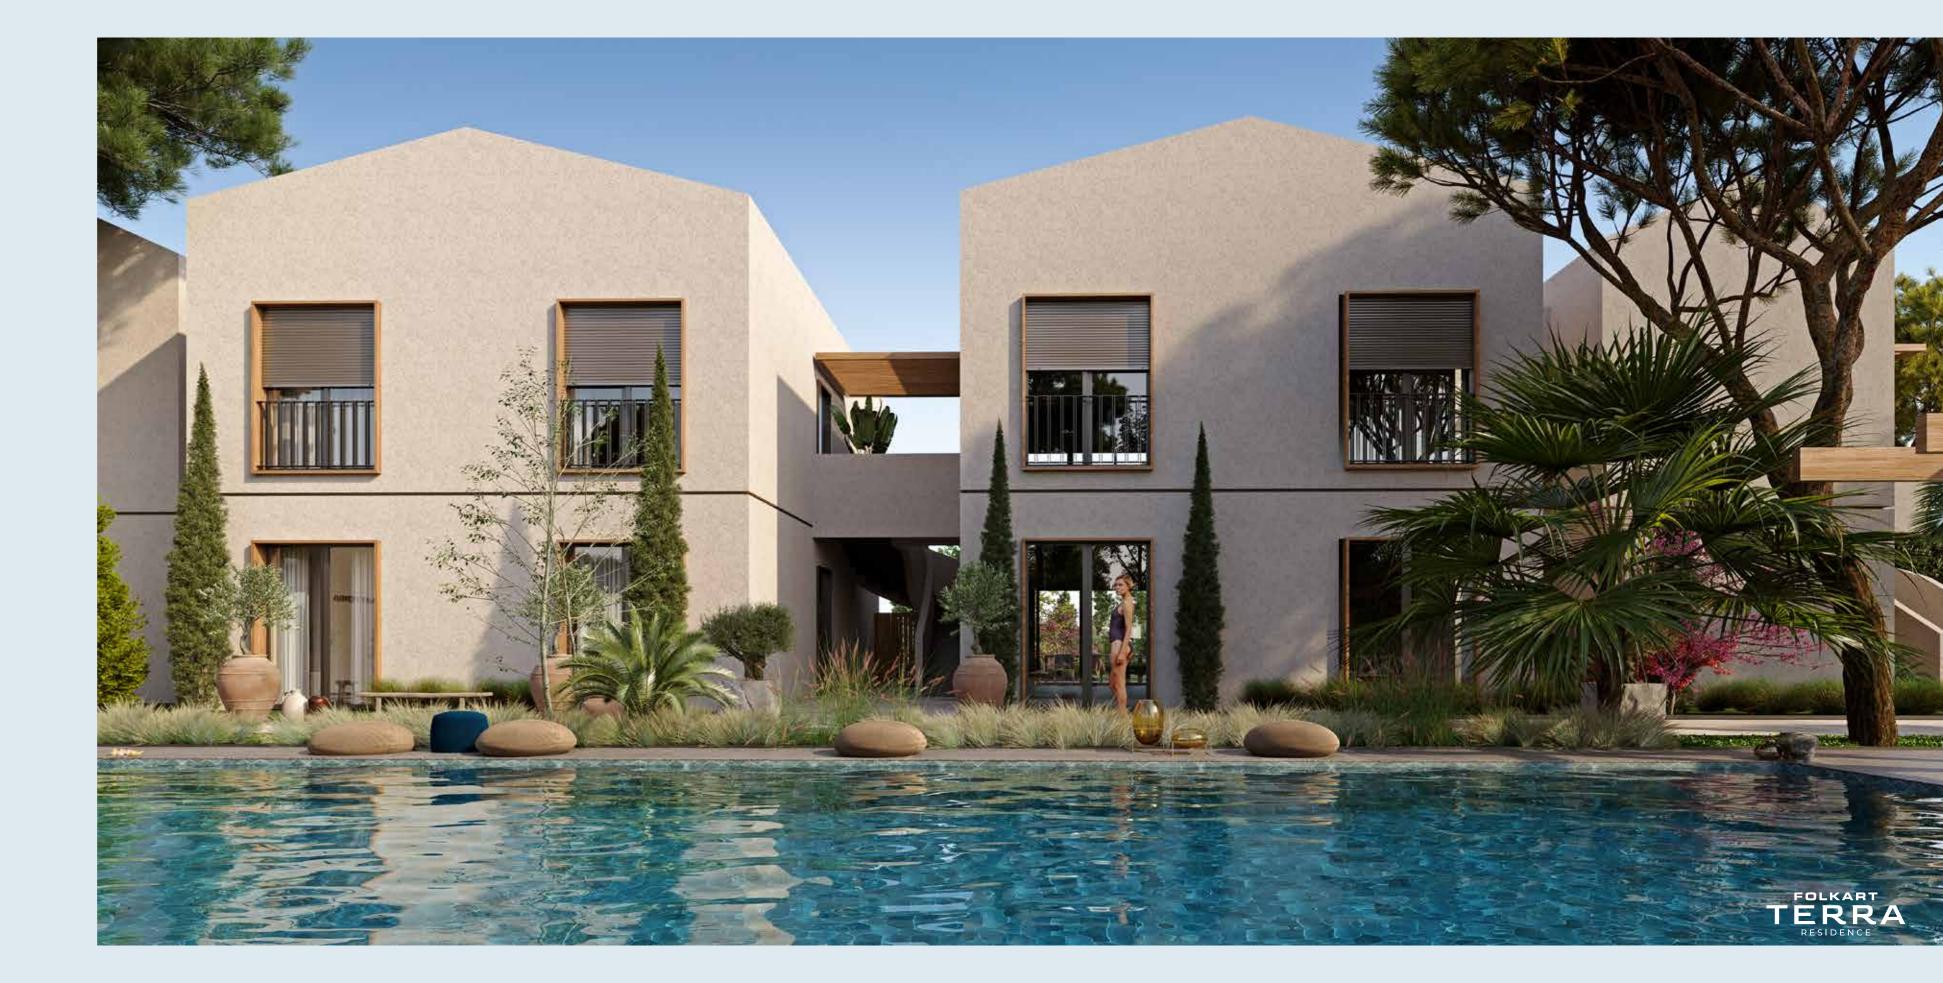

### A Detached Life In The Heart of Cesme!

Folkart Terra Cesme has 77 villas of different types located on plots ranging from 485 m<sup>2</sup> to 585 m<sup>2</sup>. The villas with 3 bedroom duplex, 4 bedroom duplex and 4 bedroom large duplex options offer a prestigious life to those who want to experience the pleasure of Cesme in a detached comfort. All villas in the project have optional pools of 35 m<sup>2</sup>.

Folkart Terra Club

Kiddie Pool

**Event Area** 

Basketball Court \*

Living at Folkart Terra Cesme!

Folkart Terra Cesme stands out with its rich social opportunities.

It offers a modern and peaceful life with its kiddie pool, playgrounds, tennis and basketball courts, seating and activity areas. You will spend every moment to the fullest, from sports activities to rest, from socializing to enjoyable events.

### Style in Your Pool, Prestige in Your Villa

Your pool that offers aesthetics and functionality together, while bringing perfection and originality to your villa, adds elegance and exclusivity.

TERRA

TERRA