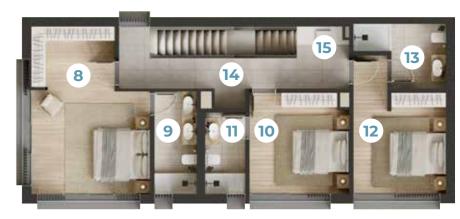

#### VILLA TYPE B FLOOR PLAN

| US | AGE AREA       | 163.67 m <sup>2</sup>       |
|----|----------------|-----------------------------|
| GF | OSS AREA       | 251.95 m <sup>2</sup>       |
| PC | OOL (OPTIONAL) | <b>35.00</b> m <sup>2</sup> |
|    |                |                             |
|    |                |                             |
| 1  | Entrance Hall  | 10.51 m <sup>2</sup>        |
| 2  | Living Room    | <b>38.99</b> m <sup>2</sup> |
| 3  | Kitchen        | 10.28 m <sup>2</sup>        |
| 4  | Bedroom 1      | 10.62 m <sup>2</sup>        |
| 5  | Bathroom 1     | 4.20 m <sup>2</sup>         |
| 6  | Technical Area | <b>5.66</b> m <sup>2</sup>  |
| 7  | Terrace        | <b>52.17</b> m <sup>2</sup> |
| 8  | Bedroom 2      | 22.09 m <sup>2</sup>        |
| 9  | Bathroom 2     | <b>5.26</b> m <sup>2</sup>  |
| 10 | Bedroom 3      | 12.19 m <sup>2</sup>        |
| 11 | Bathroom 3     | <b>3.96</b> m <sup>2</sup>  |
| 12 | Bedroom 4      | 13.31 m <sup>2</sup>        |
| 13 | Bathroom 4     | 5.30 m <sup>2</sup>         |
| 14 | Hall           | 10.92 m²                    |
| 15 | Laundry Niche  | 1.59 m <sup>2</sup>         |