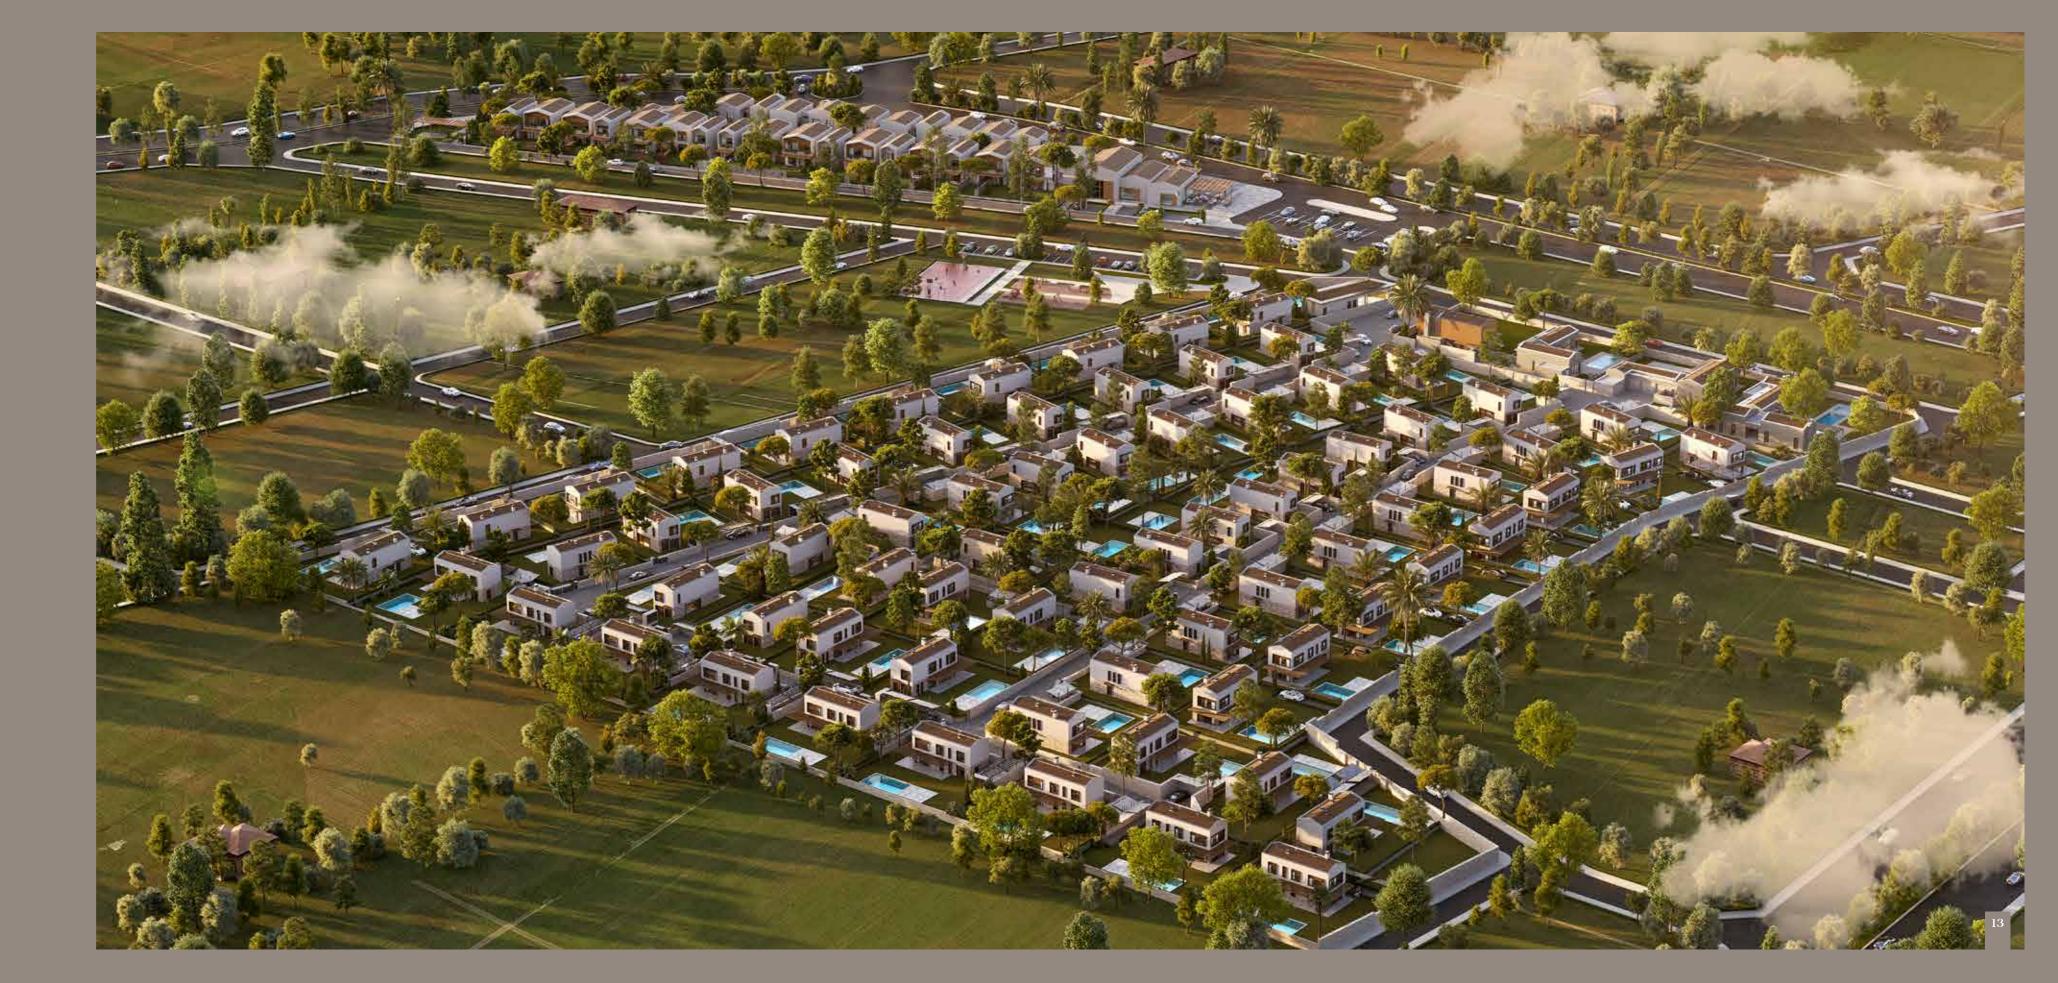

### A Detached Life In The Heart of Cesme!

Folkart Terra Cesme has 77 villas of different types located on plots ranging from 485 m<sup>2</sup> to 585 m<sup>2</sup>. The villas with 3 bedroom duplex, 4 bedroom duplex and 4 bedroom large duplex options offer a prestigious life to those who want to experience the pleasure of Cesme in a detached comfort. All villas in the project have optional pools of 35 m<sup>2</sup>.

### Every Detail Has Been Considered To Make Your Life Special!

The villas of different sizes in Folkart Terra Cesme are the result of a perfect planning, an understanding that makes your life easier, and a perspective that offers perfection in every detail.

Folkart Terra Cesme stands out with its elegant design in harmony with the beauties of nature. In the project, 77 private villas and 46 residences promise a unique life to their users. The private gardens and terrace areas of each residence, designed with natural materials by considering the privacy and aesthetic balance, establish the open/semi-open space balance of the building.