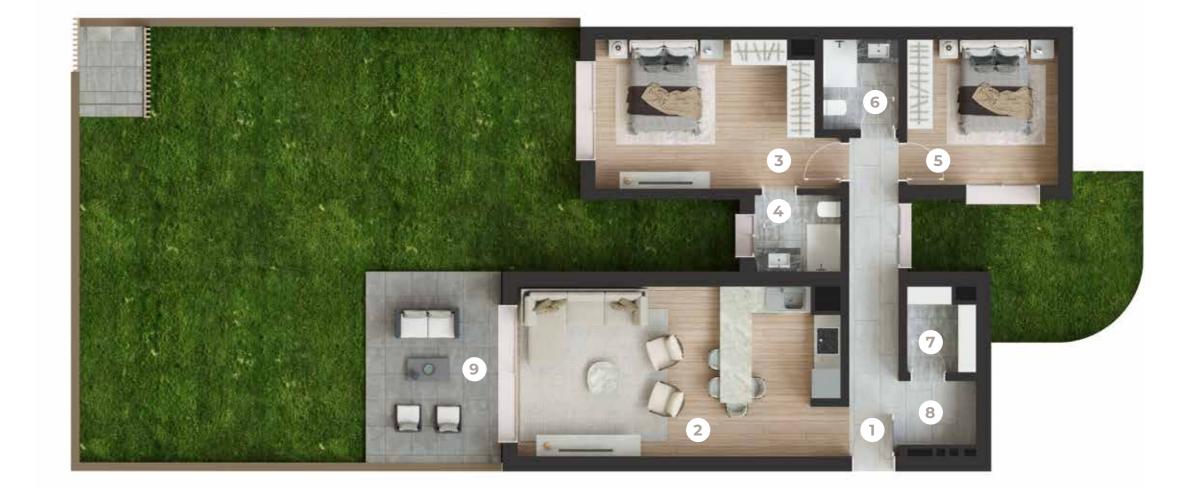

#### VILLA TYPE B FLOOR PLAN

| US | AGE AREA       | 163.67 m <sup>2</sup>       |
|----|----------------|-----------------------------|
| GF | OSS AREA       | 251.95 m <sup>2</sup>       |
| PC | OOL (OPTIONAL) | <b>35.00</b> m <sup>2</sup> |
|    |                |                             |
|    |                |                             |
| 1  | Entrance Hall  | 10.51 m <sup>2</sup>        |
| 2  | Living Room    | <b>38.99</b> m <sup>2</sup> |
| 3  | Kitchen        | 10.28 m <sup>2</sup>        |
| 4  | Bedroom 1      | 10.62 m <sup>2</sup>        |
| 5  | Bathroom 1     | 4.20 m <sup>2</sup>         |
| 6  | Technical Area | <b>5.66</b> m <sup>2</sup>  |
| 7  | Terrace        | <b>52.17</b> m <sup>2</sup> |
| 8  | Bedroom 2      | 22.09 m <sup>2</sup>        |
| 9  | Bathroom 2     | <b>5.26</b> m <sup>2</sup>  |
| 10 | Bedroom 3      | 12.19 m <sup>2</sup>        |
| 11 | Bathroom 3     | <b>3.96</b> m <sup>2</sup>  |
| 12 | Bedroom 4      | 13.31 m <sup>2</sup>        |
| 13 | Bathroom 4     | 5.30 m <sup>2</sup>         |
| 14 | Hall           | 10.92 m²                    |
| 15 | Laundry Niche  | 1.59 m <sup>2</sup>         |

irst Floor