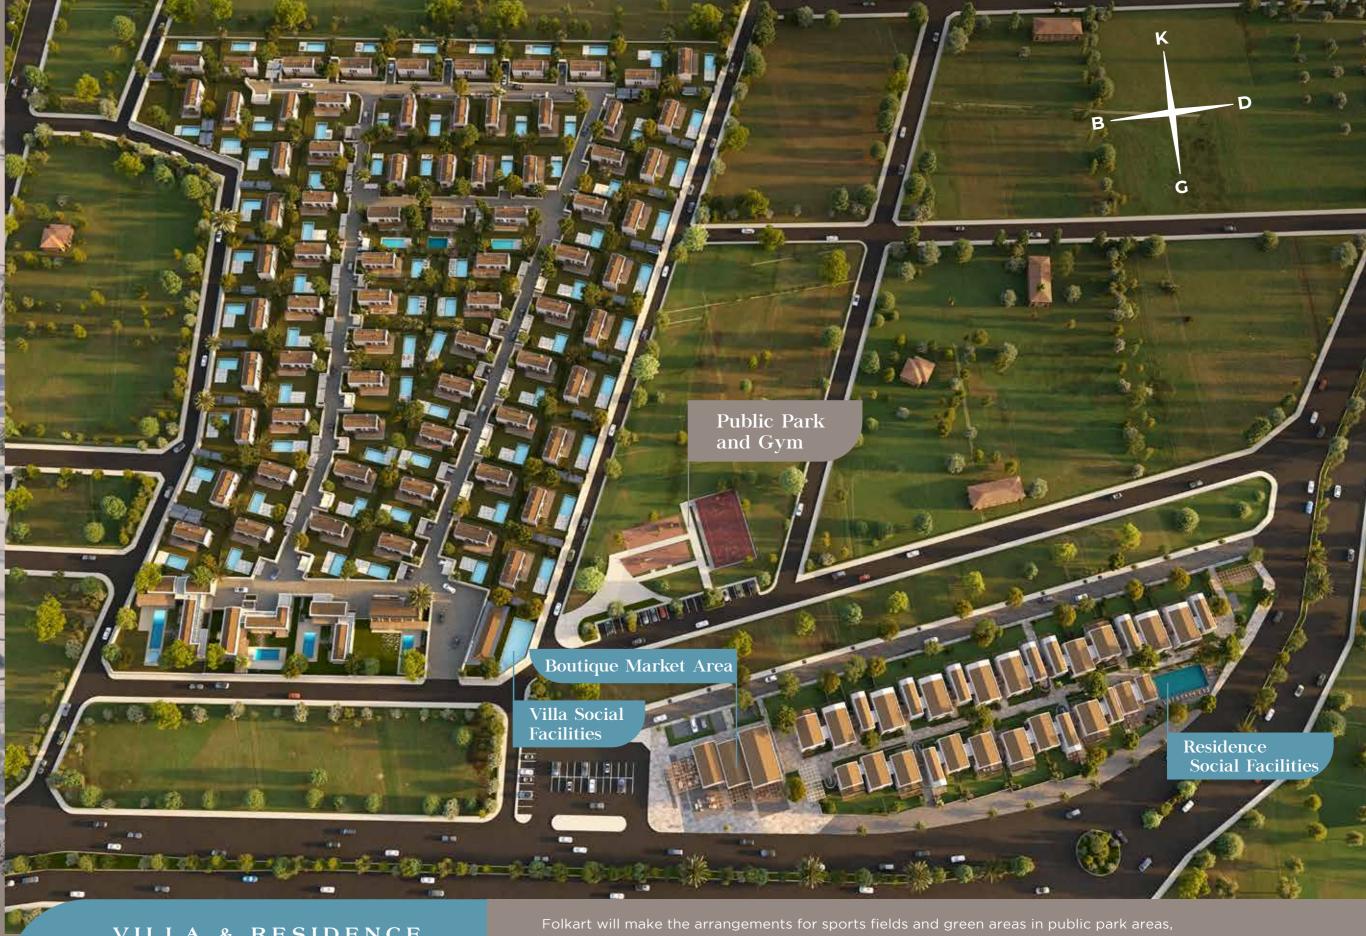

### VILLA & RESIDENCE

To experience Cesme not just for a few days, but every day of the year...

To turn every day of your life into a holiday pleasure...

Folkart Terra Cesme.

VILLA & RESIDENCE

Folkart Terra Club

Kiddie Pool

**Event Area** 

Basketball Court \*

Living at Folkart Terra Cesme!

Folkart Terra Cesme stands out with its rich social opportunities.

It offers a modern and peaceful life with its kiddie pool, playgrounds, tennis and basketball courts, seating and activity areas. You will spend every moment to the fullest, from sports activities to rest, from socializing to enjoyable events.

Open and Close Seating Area Children's Playground \*

Walking and Running Path \*

\*The relevant social facilities are located in a public area belonging to the municipality and all images are representative.

Folkart Terra Cesme:
A Life Beyond
Expectations in Social
Facilities...

\*If permission is obtained from the relevant institutions, sports fields and green area arrangements in public parks will be made by Folkart.

### **BOUTIQUE MARKET AREA**

### Folkart Terra Cesme Equipped with Pleasant Spaces

Folkart Terra Cesme is a living center consisting of 4 commercial areas that attracts attention with its modern design. Offering rich options with its markets, restaurants and cafes, the project gives the opportunity to experience shopping, taste and entertainment together.