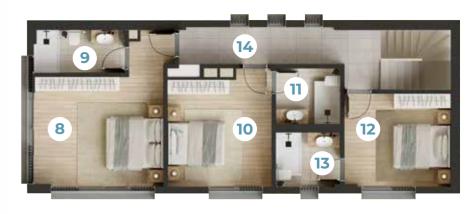

RESIDENCE FLOOR PLAN

| NET AREA           | 41.20  | m²             |
|--------------------|--------|----------------|
| GROSS AREA         | 51.14  | m <sup>2</sup> |
| OVERALL GROSS AREA | 133.30 | <br>m²         |

| 1 | Entrance Hall         | 4.68  | m² |
|---|-----------------------|-------|----|
| 2 | Living Room + Kitchen | 20.04 | m² |
| 3 | Bedroom               | 11.75 | m² |
| 4 | Bath                  | 4.73  | m² |
| 5 | Terrace               | 10.08 | m² |